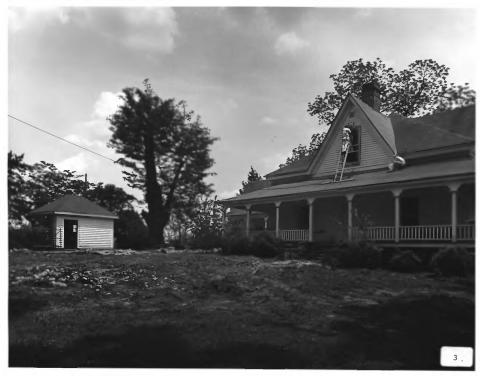

Photographer: James R. Lockhart
Negative filed: Georgia Department
of Natural Resources
Date: June, 1983
Description (3 of 15): West side and outbuilding; photographer facing northeast.

Photographer: James R. Lockhart