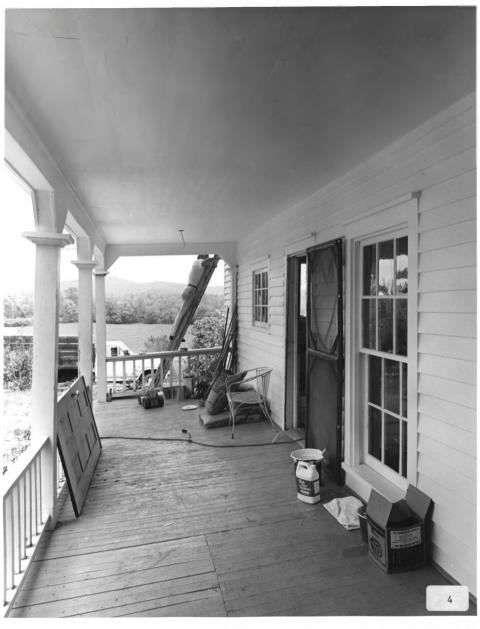

Negative filed: Georgia Department of Natural Resources Date: June, 1983 Description (4 of 15): Ell porch; photographer facing northeast.

Photographer: James R. Lockhart
Negative filed: Georgia Department
of Natural Resources
Date: June, 1983