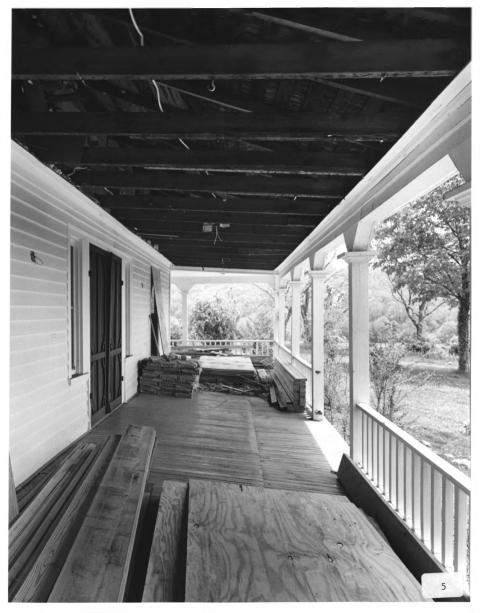

Description (5 of 15): Front porch; photographer facing southeast.

Photographer: James R. Lockhart Negative filed: Georgia Department of Natural Resources Date: June, 1983

Description (6 of 15): Rear ell and sleeping porch; photographer facing west.