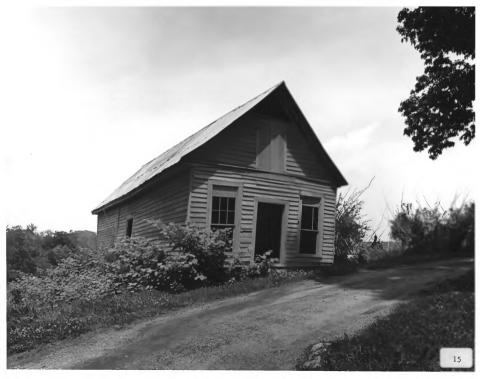

Photographer: James R. Lockhart
Negative filed: Georgia Department
of Natural Resources
Date: June, 1983
Description (14 of 15): View from property;

photographer facing south.

Photographer: James R. Lockhart
Negative filed: Georgia Department
of Natural Resources
Date: June, 1983
Description (15 of 15): Post office/store;

photographer facing northeast.