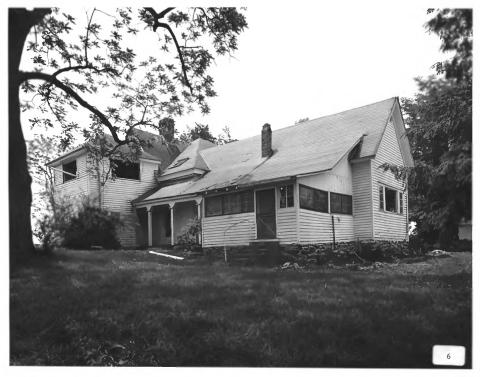

Description (5 of 15): Front porch; photographer facing southeast.

Photographer: James R. Lockhart Negative filed: Georgia Department of Natural Resources Date: June, 1983

Description (6 of 15): Rear ell and sleeping porch; photographer facing west.

Photographer: James R. Lockhart Negative filed: Georgia Department of Natural Resources Date: June, 1983

Date: June, 1983.

Description (7 of 15): First floor, stairhall; photographer facing northeast.

Photographer: James R. Lockhart
Negative filed: Georgia Department
of Natural Resources
Date: June, 1983
Description (8 of 15): First floor, entry