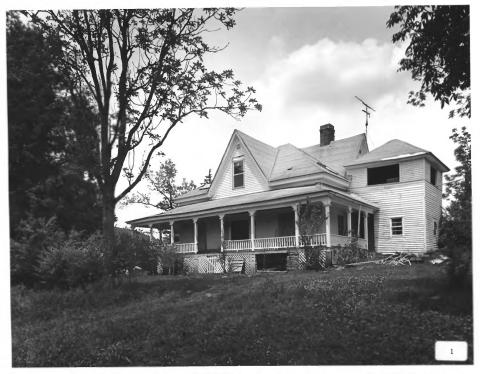

Photographer: James R. Lockhart Negative filed: Georgia Department of Natural Resources Date: June, 1983 Description (1 of 15): Front and side, with sleeping porch; photographer facing north.

Photographer: James R. Lockhart Negative filed: Georgia Department of Natural Resources Date: June, 1983 Description (2 of 15): West side, showing rear ell; photographer facing southeast.