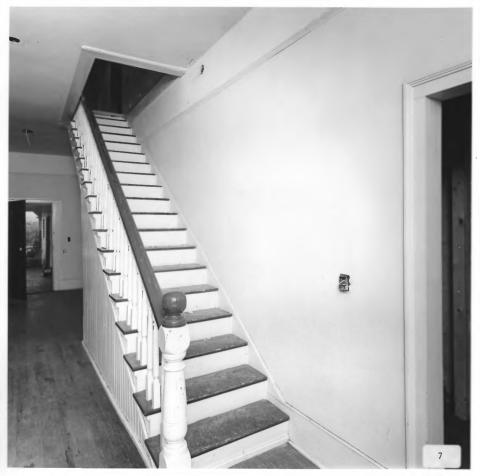

Photographer: James R. Lockhart Negative filed: Georgia Department of Natural Resources Date: June, 1983

Date: June, 1983.

Description (7 of 15): First floor, stairhall; photographer facing northeast.

Photographer: James R. Lockhart
Negative filed: Georgia Department
of Natural Resources
Date: June, 1983
Description (8 of 15): First floor, entry