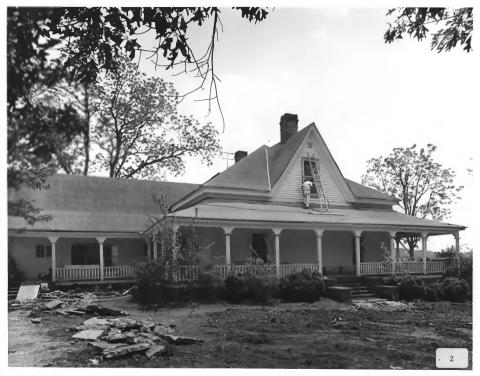

Photographer: James R. Lockhart Negative filed: Georgia Department of Natural Resources Date: June, 1983 Description (1 of 15): Front and side, with sleeping porch; photographer facing north.

Photographer: James R. Lockhart Negative filed: Georgia Department of Natural Resources Date: June, 1983 Description (2 of 15): West side, showing rear ell; photographer facing southeast.

Photographer: James R. Lockhart
Negative filed: Georgia Department
of Natural Resources
Date: June, 1983
Description (3 of 15): West side and outbuilding; photographer facing northeast.

Photographer: James R. Lockhart