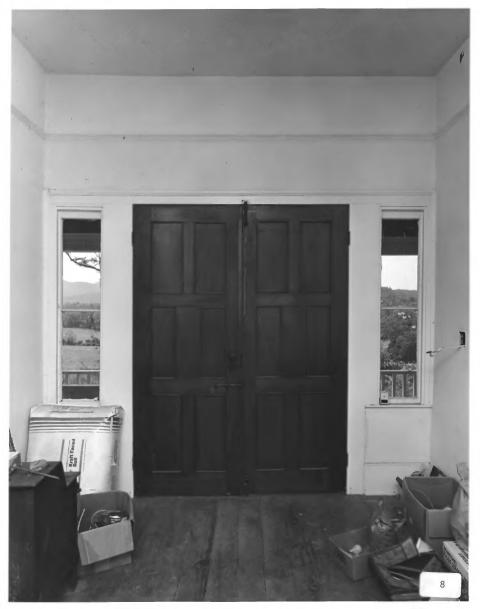

Photographer: James R. Lockhart Negative filed: Georgia Department of Natural Resources Date: June, 1983

Date: June, 1983.

Description (7 of 15): First floor, stairhall; photographer facing northeast.

Photographer: James R. Lockhart
Negative filed: Georgia Department
of Natural Resources
Date: June, 1983
Description (8 of 15): First floor, entry

doors; photographer facing southwest.

Photographer: James R. Lockhart
Negative filed: Georgia Department
of Natural Resources
Date: June, 1983
Description (9 of 15): First-floor

Description (9 of 15): First-floor room; photographer facing northeast.