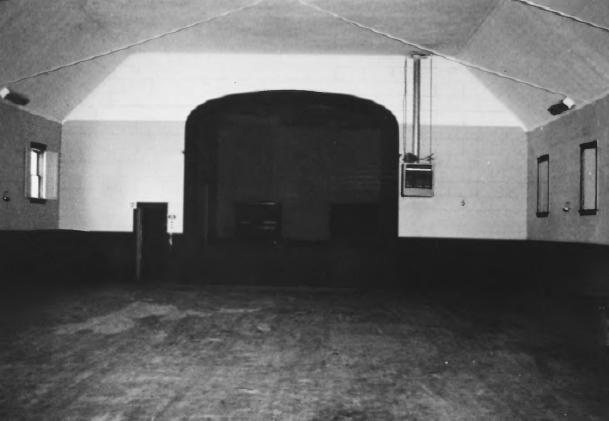

Selby Opera House 3409 Main Street, Selby, South Dakota Fritz Clement November 1986 South Dakota Historcal Preservation Center Interior, rear of auditorium

Selby Opera House 3409 Main Street, Selby, South Dakota Fritz Clement November 1986 South Dakota Historical Preservation Center Interior, front of auditorium