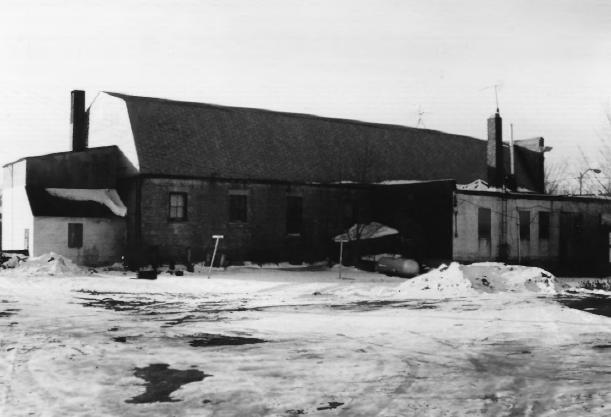

Selby Opera House 3409 Main Street, Selby, South Dakota Fritz Clement November 1986 South Dakota Historical Preservation Center West Facade, facing east

Selby Opera House 3409 Main Street, Selby, South Dakota Fritz Clement November 1986 South Dakota Historical Preservation Center North & east facades, facing southwest