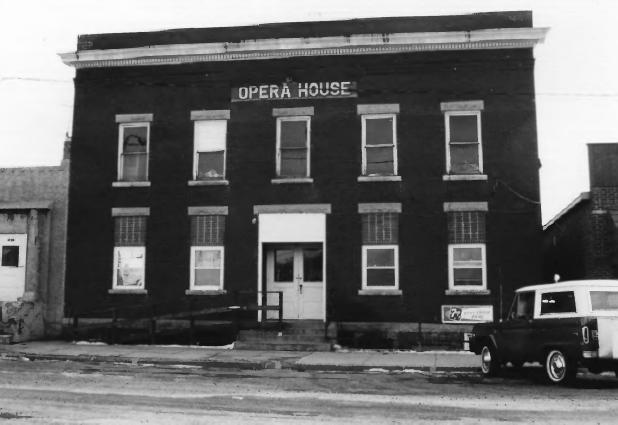

Selby Opera House 3409 Main Street, Selby, South Dakota Fritz Clement November 1986 South Dakota Historical Preservation Center West Facade, facing east

Selby Opera House 3409 Main Street, Selby, South Dakota Fritz Clement November 1986 South Dakota Historical Preservation Center North & east facades, facing southwest