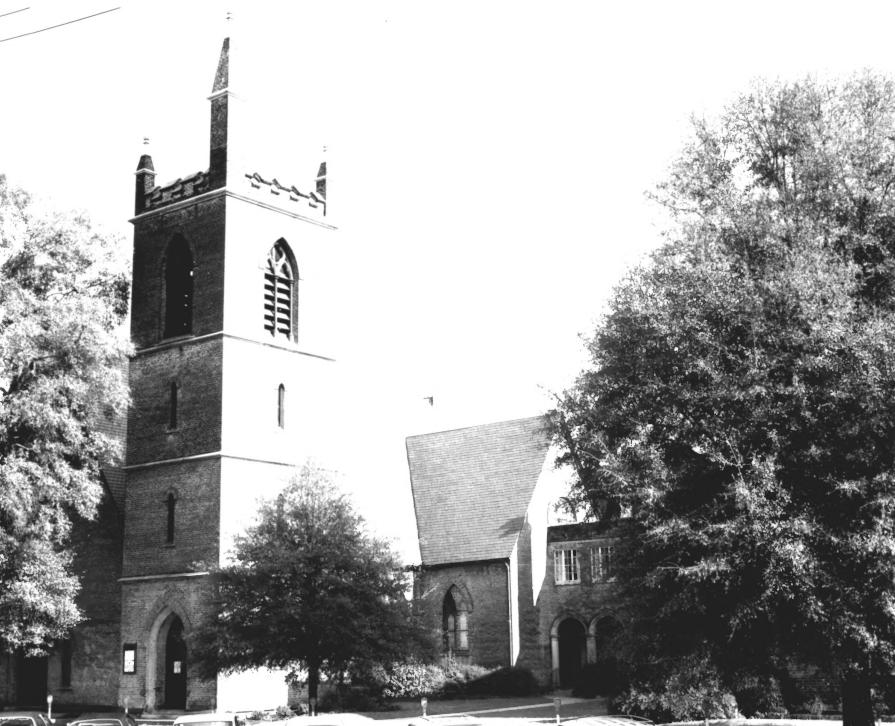

### 4 IDENTIFICATION

DESCRIBE VIEW, DIRECTION, ETC. IF DISTRICT, GIVE BUILDING NAME & STREET

РНОТО NO.

Southwest corner view of Church

#203

THE NATIONAL REGISTER