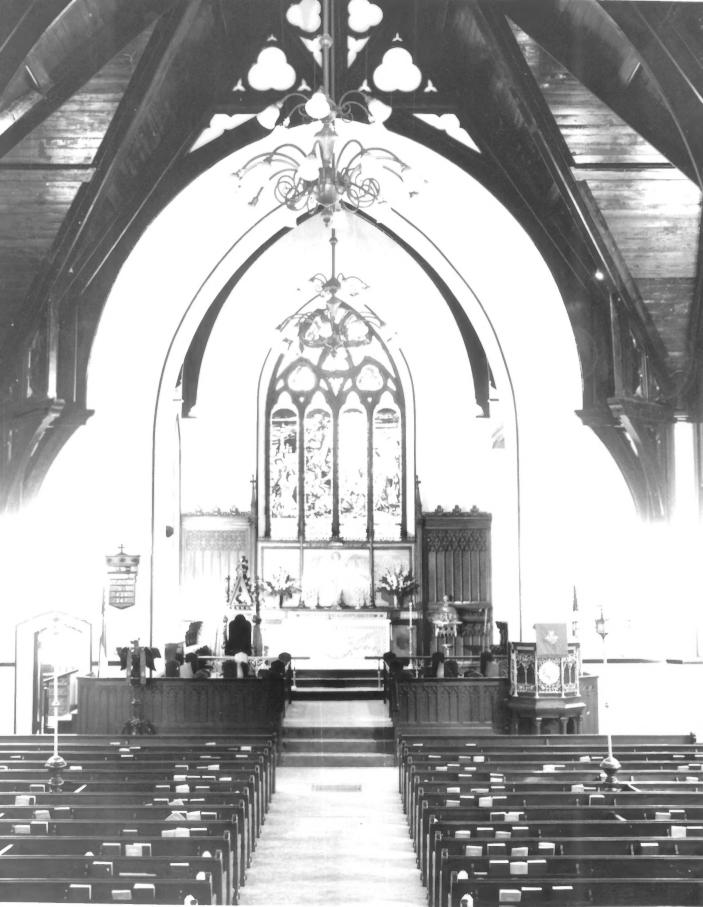

РНОТО NO.

Sanctuary - looking toward apse

#393

FROTERTY OF THE NATIONAL REGISTER