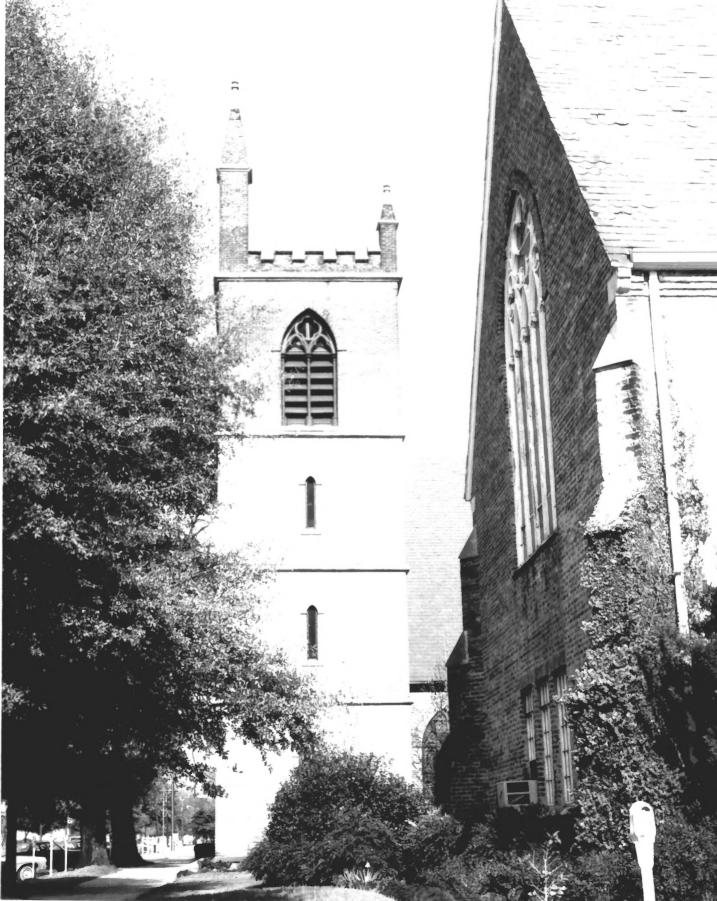

DESCRIBE VIEW, DIRECTION, ETC. IF DISTRICT, GIVE BUILDING NAME & STREET

PHOTO NO.

Tower and west end of Parish House

#193

Form No. 10-301a (Rev. 10-74)

UNITED STATES DEPARTMENT OF THE INTERIOR NATIONAL PARK SERVICE