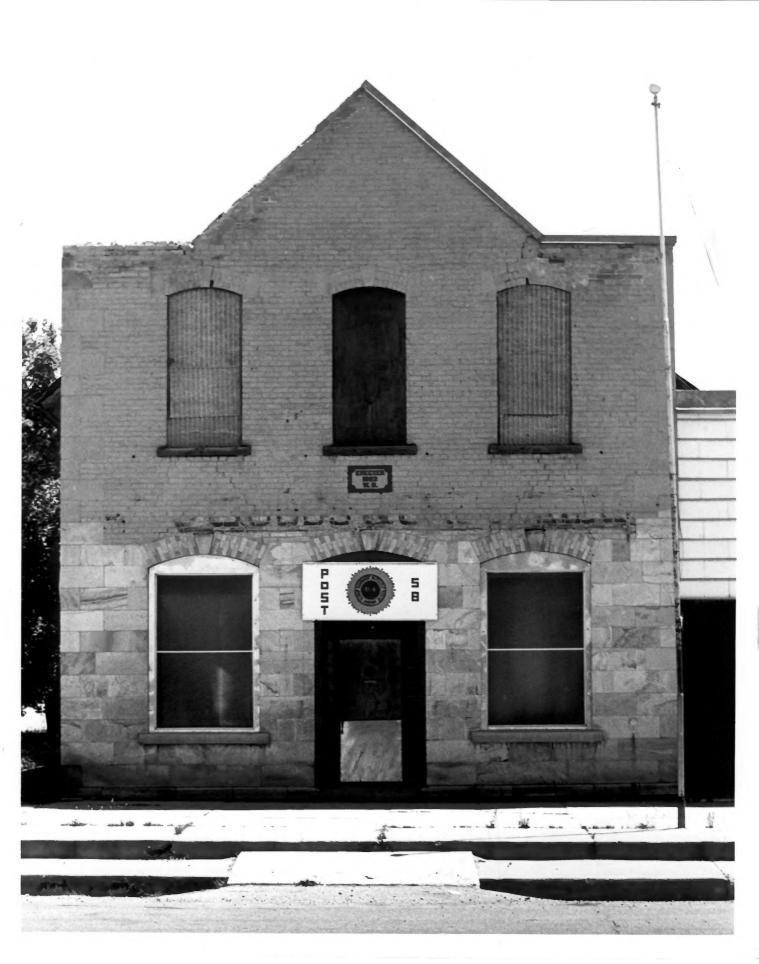

Douglass Dry Goods and Merchantile 100 South Main St. Smithfield, Cache County, Utah West Facade Photographer: John McCormick, Aug. 1980 Negative filed at Utah State Historical Society

#1 +3

JAN 20 1982