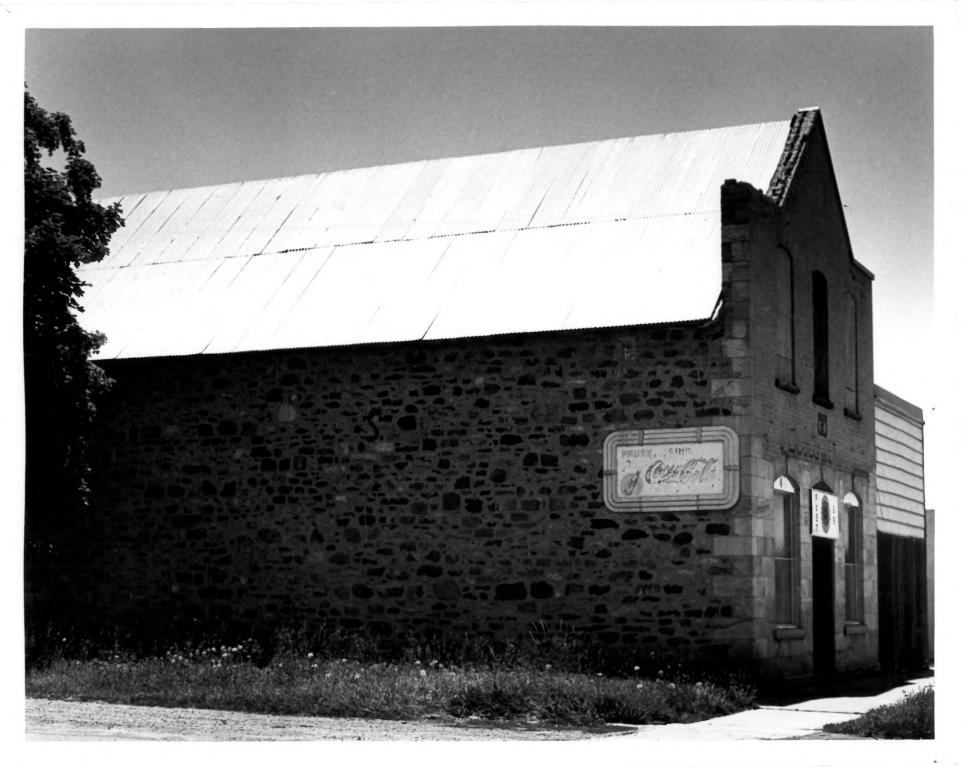

Douglass Dry Goods and Merchantile 100 South Main St. Smithfield, Cache County, Utah North and West facades Photographer: John McCormick, Aug. 1980 Negative filed at Utah State Historical Society

#2 +3