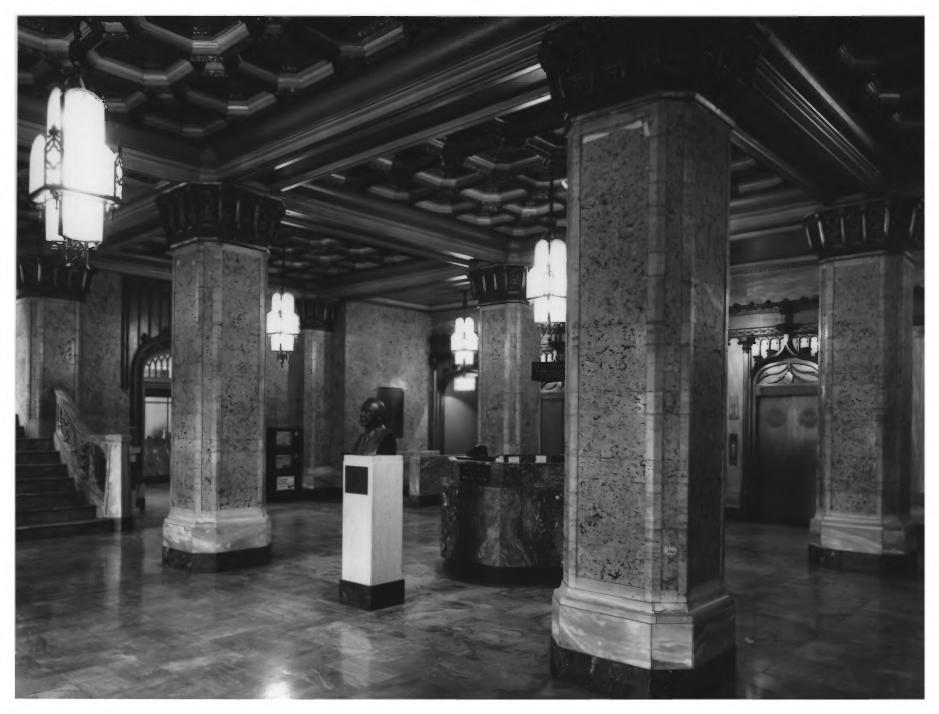

ATLANTA CITY HALL ATLANTA, FULTON COUNTY, GEORGIA Photographer: James R. Lockhart Negative Filed: Ga. Dept. of Natural Resources. Date: December 1982. Description (7 of 14): First floor lobby, photographer facing southeast.

ATLANTA CITY HALL. ATLANTA, FULTON COUNTY, GEORGIA Photographer: James R. Lockhart Negative Filed: Ga. Dept. of Natural Resources. Date: December 1982. Description (8 of 14): First floor lobby, photographer facing northwest.