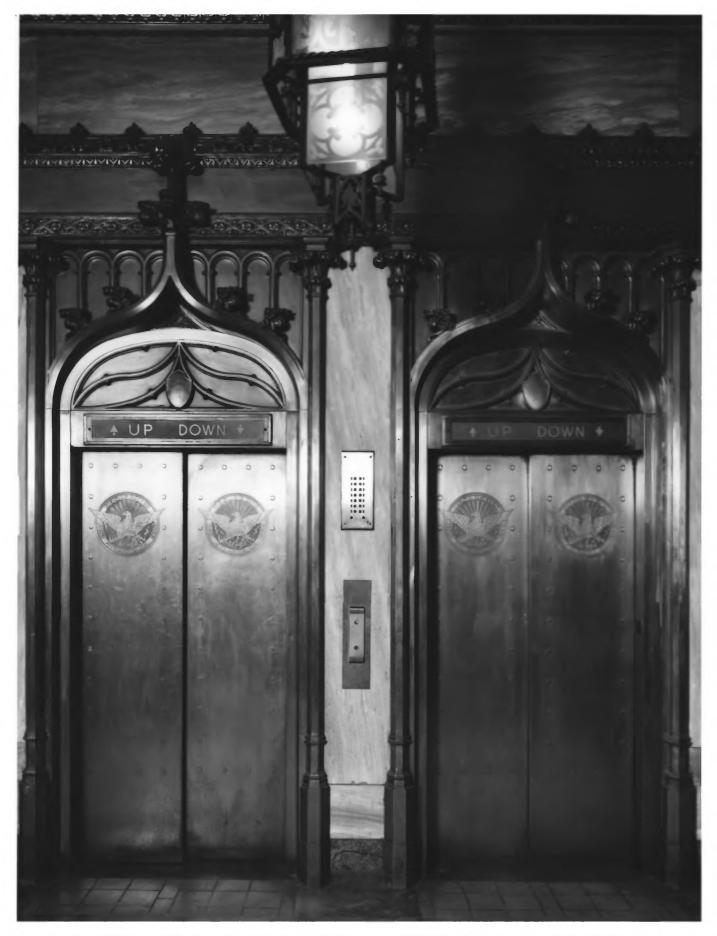

ATLANTA CITY HALL ATLANTA, FULTON COUNTY, GEORGIA Photographer: James R. Lockhart Negative Filed: Ga. Dept. of Natural Resources. Date: December 1982. Description (9 of 14): First floor, elevators, photographer facing south.