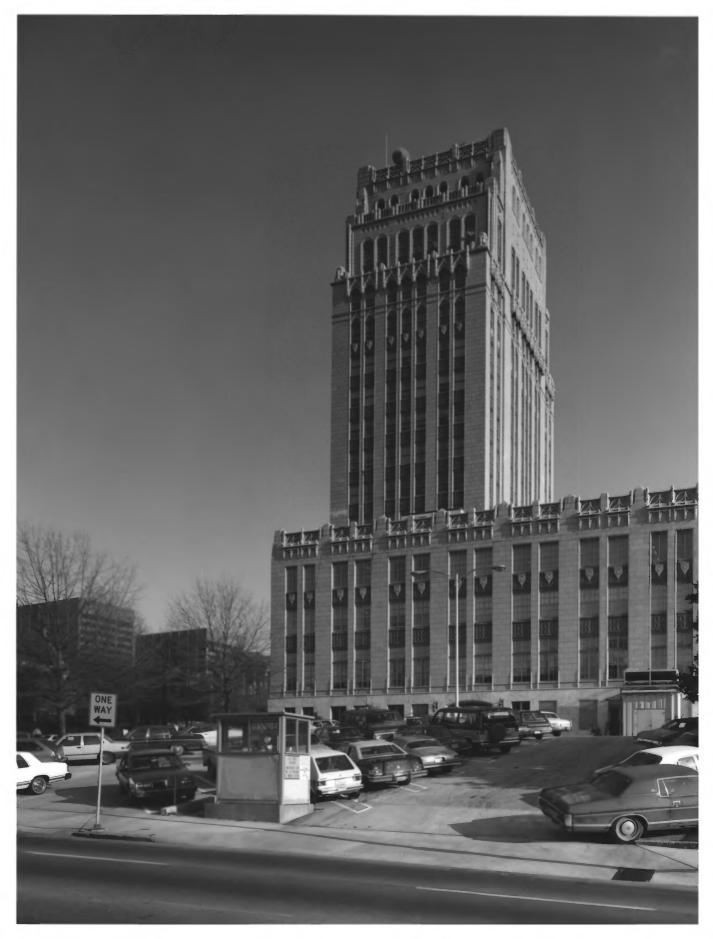

ATLANTA CITY HALL ATLANTA, FULTON COUNTY, GEORGIA Photographer: James R. Lockhart Negative Filed: Ga. Dept. of Natural Resources. Date: December 1982. Description (1 of 14): Front view.

photographer facing southwest.

ATLANTA CITY HALL ATLANTA, FULTON COUNTY, GEORGIA Photographer: James R. Lockhart Negative Filed: Ga. Dept. of Natural Resources. Date: December 1982. Description (2 of 14): Front view, photographer facing west.