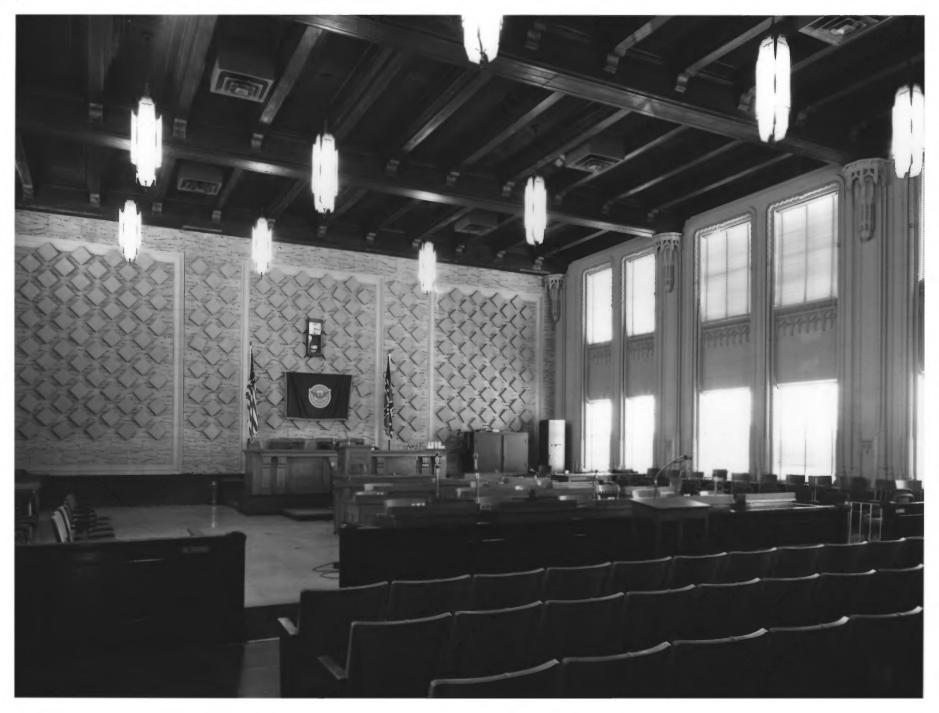

ATLANTA CITY HALL ATLANTA, FULTON COUNTY, GEORGIA. Photographer: James R. Lockhart Negative Filed: Ga. Dept. of Natural Resources. Date: December 1982. Description (13 of 14): Second floor. Council Chamber, photographer facing southwest.