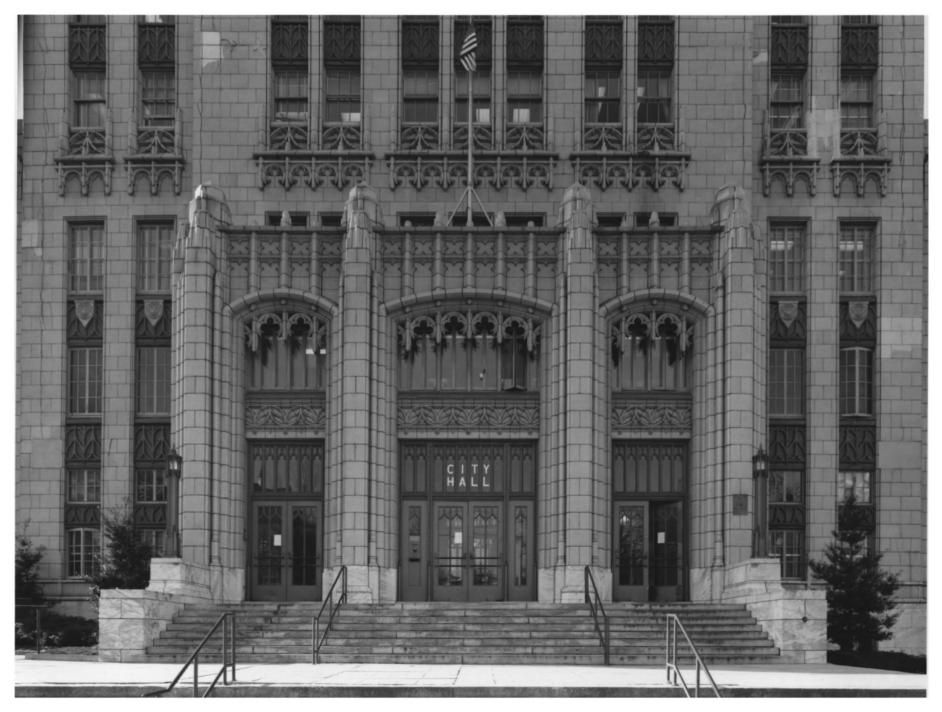

ATLANTA CITY HALL ATLANTA, FULTON COUNTY, GEORGIA Photographer: James R. Lockhart Negative Filed: Ga. Dept. of Natural Resources. Date: December 1982. Description (6 of 14): Entrance, north facade, photographer facing southwest.