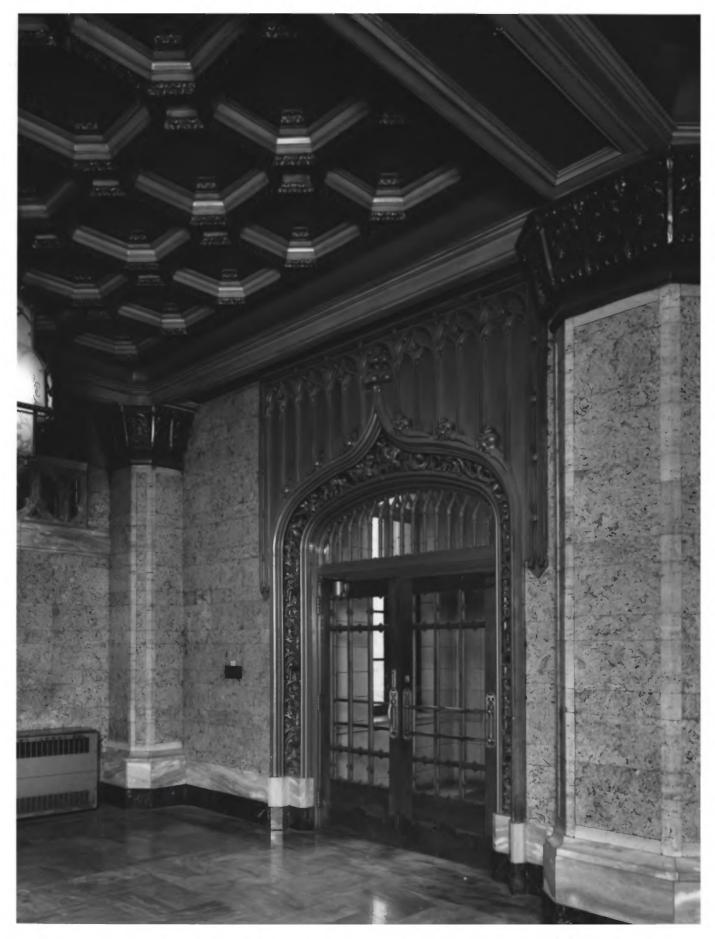

ATLANTA CITY HALL ATLANTA, FULTON COUNTY, GEORGIA Photographer: James R. Lockhart Negative Filed: Ga. Dept. of Natural Resources. Date: December 1982. Description (14 of 14): First floor, stairwell, photographer facing north.