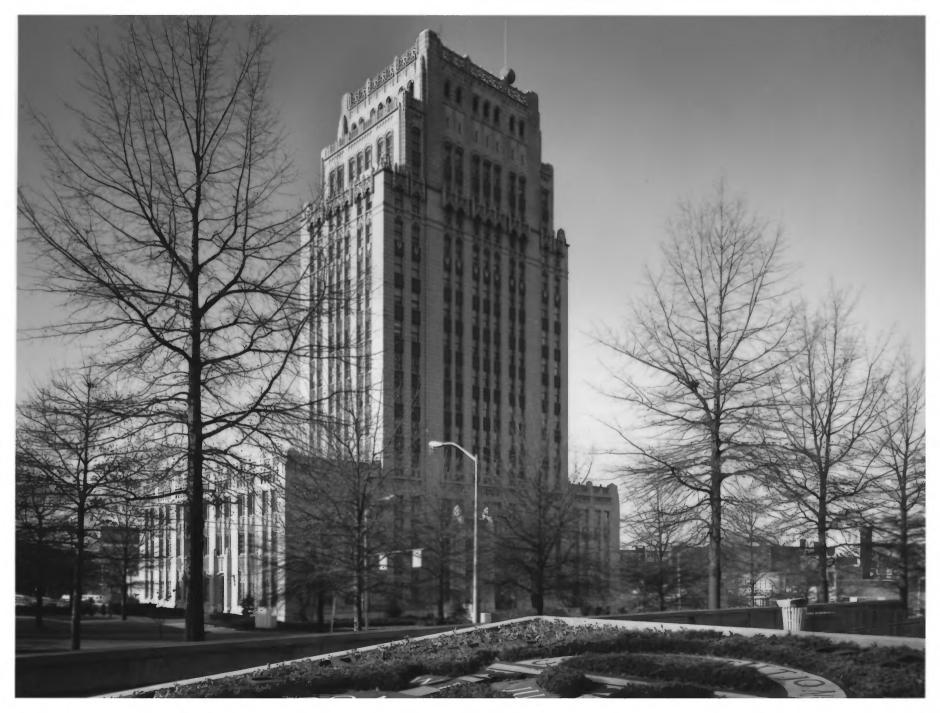

ATLANTA CITY HALL ATLANTA, FULTON COUNTY, GEORGIA Photographer: James R. Lockhart Negative Filed: Ga. Dept. of Natural Resources. Date: December 1982. Description (2 of 14): Front view, photographer facing west.