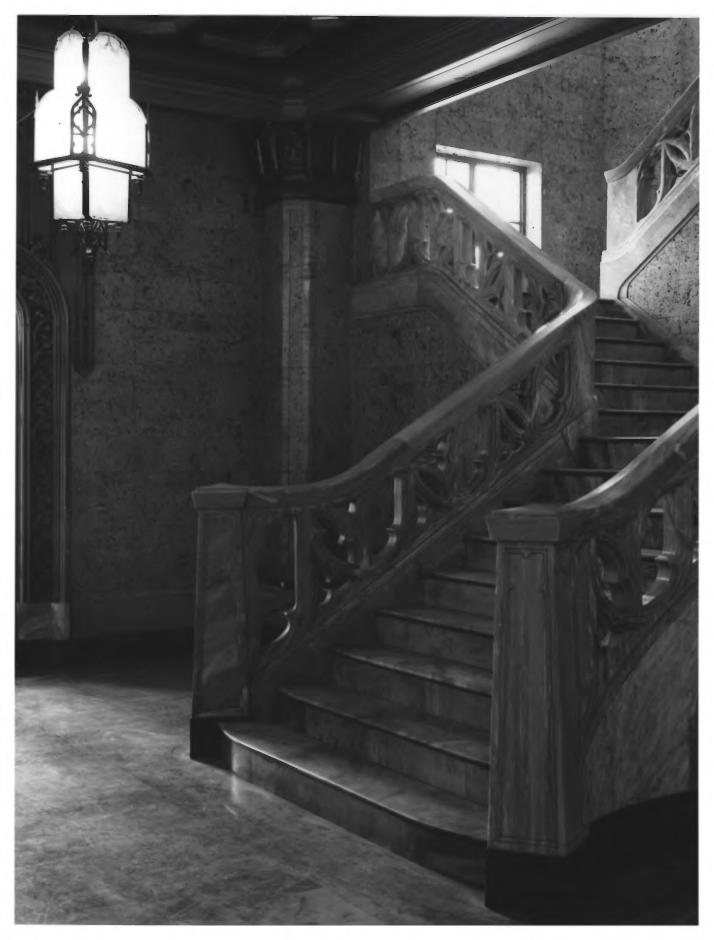

ATLANTA CITY HALL ATLANTA, FULTON COUNTY, GEORGIA Photographer: James R. Lockhart Negative Filed: Ga. Dept. of Natural Resources. Date: December 1982. Description (10 of 14): First floor lobby, grand staircase, photographer facing northeast.