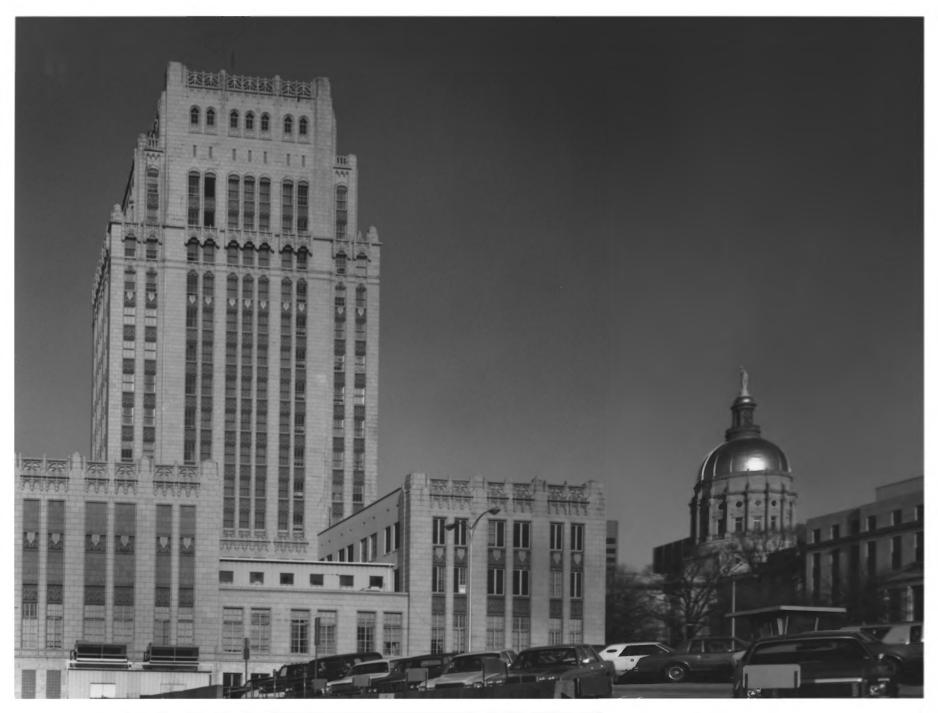

ATLANTA CITY HALL ATLANTA, FULTON COUNTY, GEORGIA Photographer: James R. Lockhart Negative Filed: Ga. Dept. of Natural Resources. Date: December 1982. Description (3 of 14): East facade, photographer facing northwest.