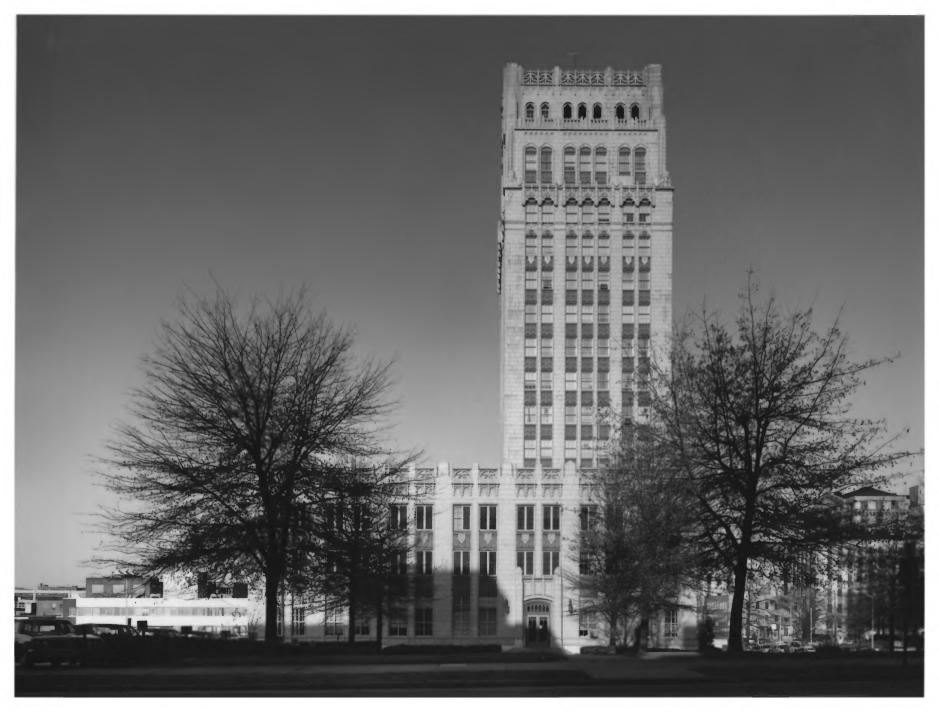

ATLANTA CITY HALL. ATLANTA, FULTON COUNTY, GEORGIA Photographer: James R. Lockhart Negative Filed: Ga. Dept. of Natural Resources. Date: December 1982. Description (5 of 14): West facade, photographer facing east.