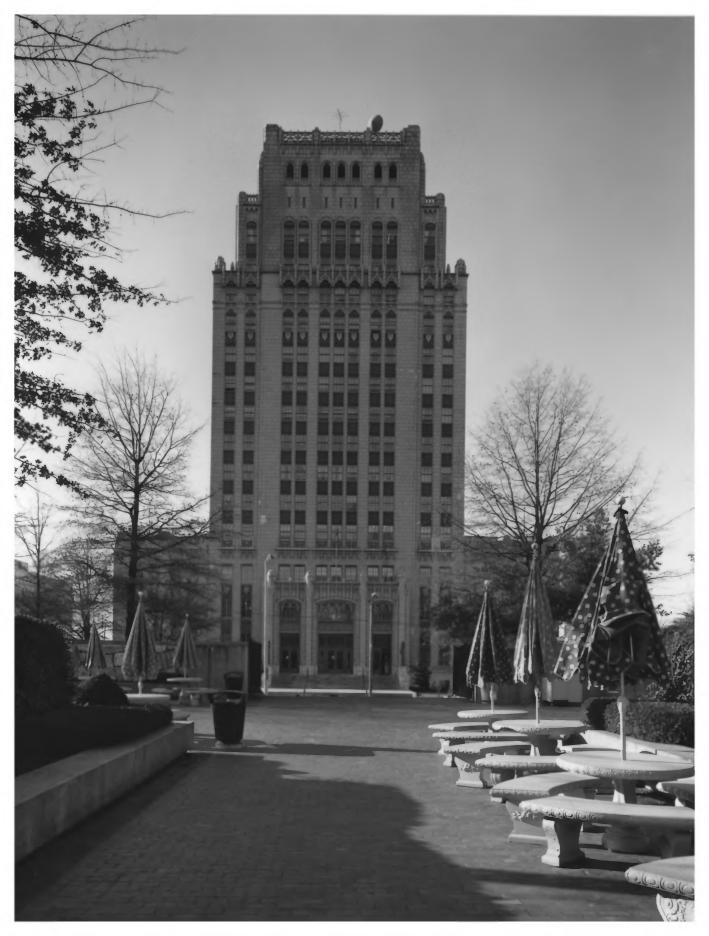

ATLANTA CITY HALL ATLANTA, FULTON COUNTY, GEORGIA Photographer: James R. Lockhart Negative Filed: Ga. Dept. of Natural Resources. Date: December 1982. Description (1 of 14): Front view.

photographer facing southwest.