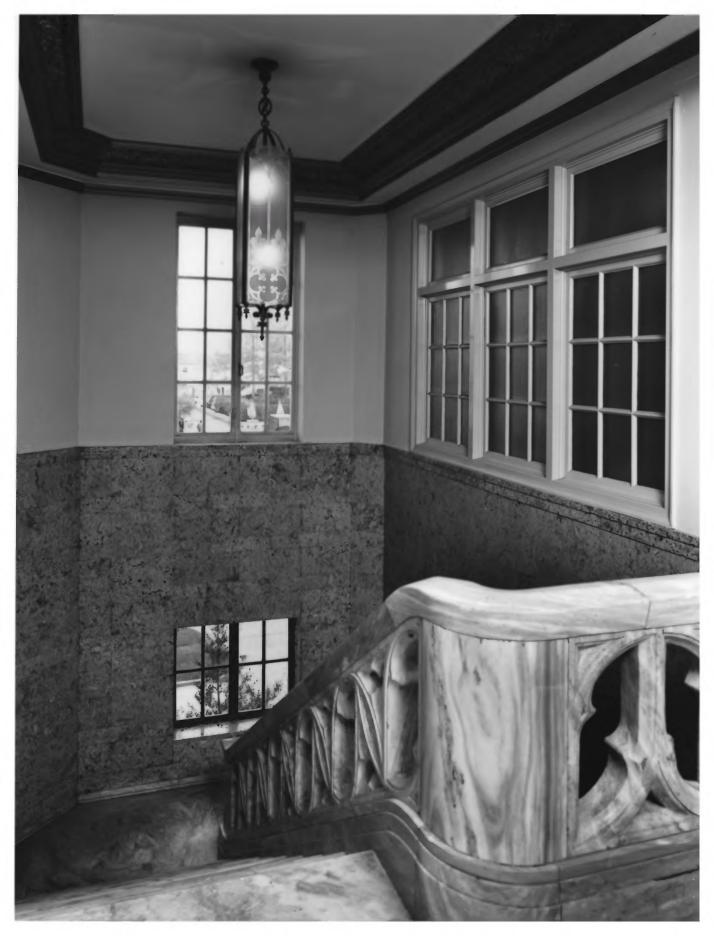

ATLANTA CITY HALL ATLANTA, FULTON COUNTY, GEORGIA Photographer: James R. Lockhart Negative Filed: Ga. Dept. of Natural Resources. Date: December 1982. Description (11 of 14): Second floor, Top of grand staircase, photographer facing north.

ATLANTA CITY HALL ATLANTA, FULTON COUNTY, GEORGIA Photographer: James R. Lockhart Negative Filed: Ga. Dept. of Natural Resources. Date: December 1982. Description (14 of 14): First floor, stairwell, photographer facing north.