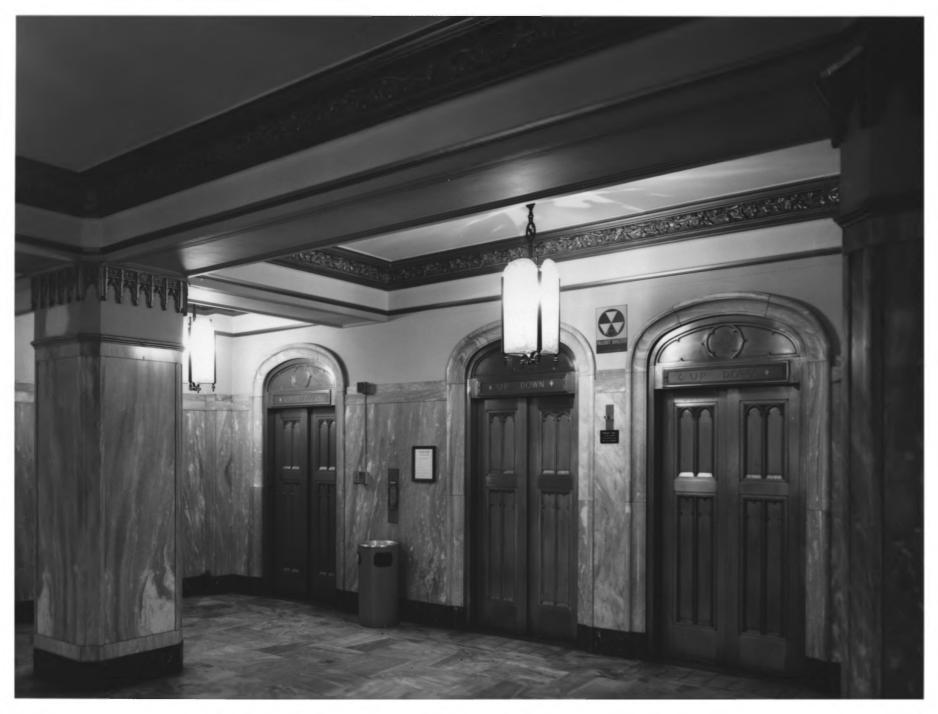

ATLANTA CITY HALL ATLANTA, FULTON COUNTY, GEORGIA Photographer: James R. Lockhart Negative Filed: Ga. Dept. of Natural Resources. Date: December 1982. Description (12 of 14): Second floor, elevators, photographer facing southeast.