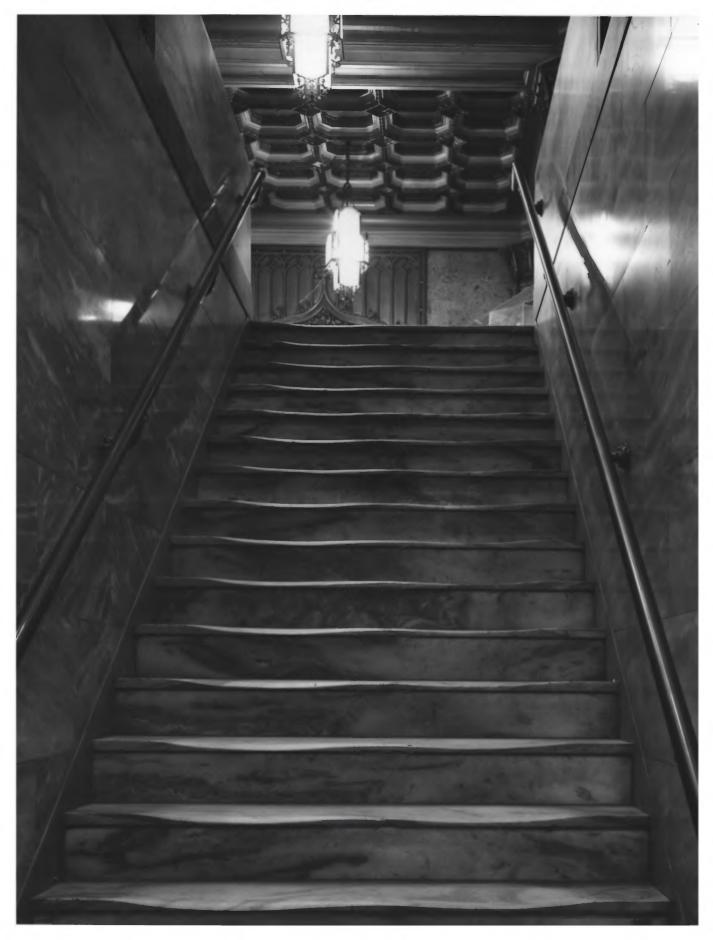

ATLANTA CITY HALL ATLANTA, FULTON COUNTY, GEORGIA Photographer: James R. Lockhart Negative Filed: Ga. Dept. of Natural Resources. Date: December 1982. Description (10 of 14): First floor lobby, grand staircase, photographer facing northeast.

ATLANTA CITY HALL ATLANTA, FULTON COUNTY, GEORGIA Photographer: James R. Lockhart Negative Filed: Ga. Dept. of Natural Resources. Date: December 1982. Description (14 of 14): First floor, stairwell, photographer facing north.