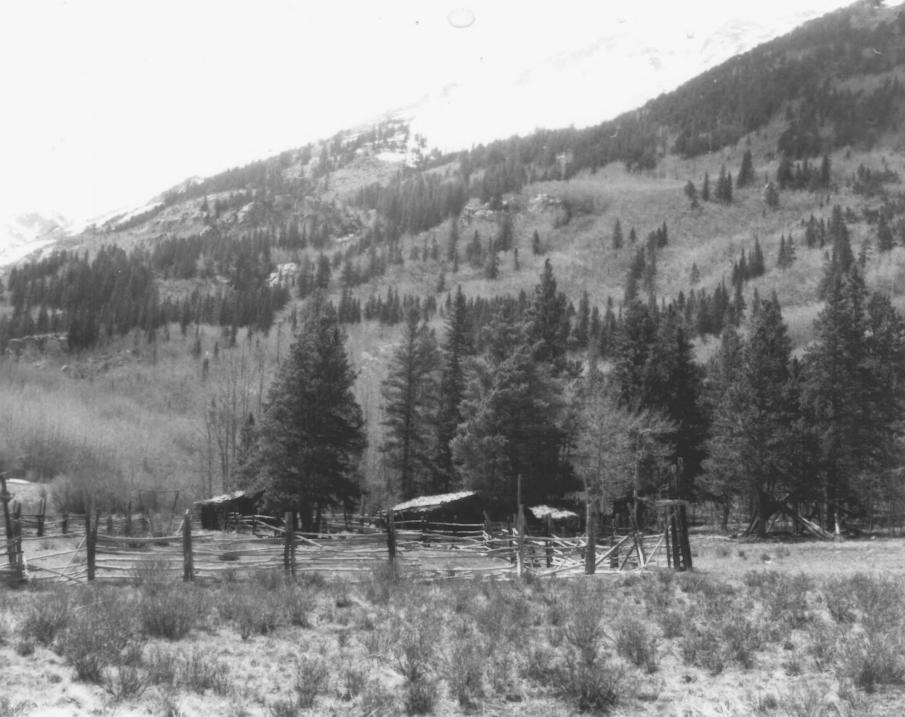

Littlejohn Mine Complex
Near Granite, Colorado
Bruce N. Warren
May, 1978
DEC 27 1978

#1

Colorado Historical Society Main Cabin looking NW

OCT 2 4 1978



#2
Littlejohn Mine Complex
Near Granite, Colorado
Bruce N. Warren
May, 1978

Colorado Historical Society Burro Shed/Bunkhouse, looking NE

OCT 2 4 1978



#3 Littlejohn Mine Complex Near Granite, Colorado Bruce N. Warren DEC 27 1078 May, 1978 Colorado Historical Society Forge, looking SW

UUT 2 4 1978



#4

Near Granite, Colorado
Bruce N. Warren

May, 1978

Coloradó Historical Society

Main Cabin Complex: Burro Shed/
Bunkhouse (left), Main Cabin
(center), Outbuildings
(right), looking NW

ULLI 6 4 1978