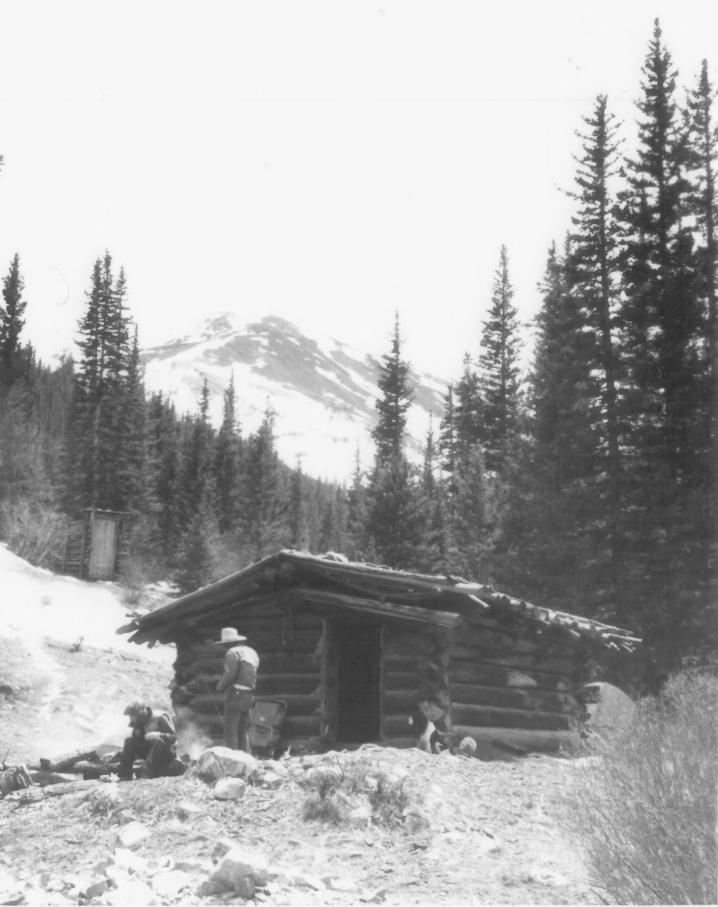

UUT 2 4 1978

#4

Near Granite, Colorado
Bruce N. Warren

May, 1978

Coloradó Historical Society

Main Cabin Complex: Burro Shed/
Bunkhouse (left), Main Cabin
(center), Outbuildings
(right), looking NW

ULLI 6 4 1978