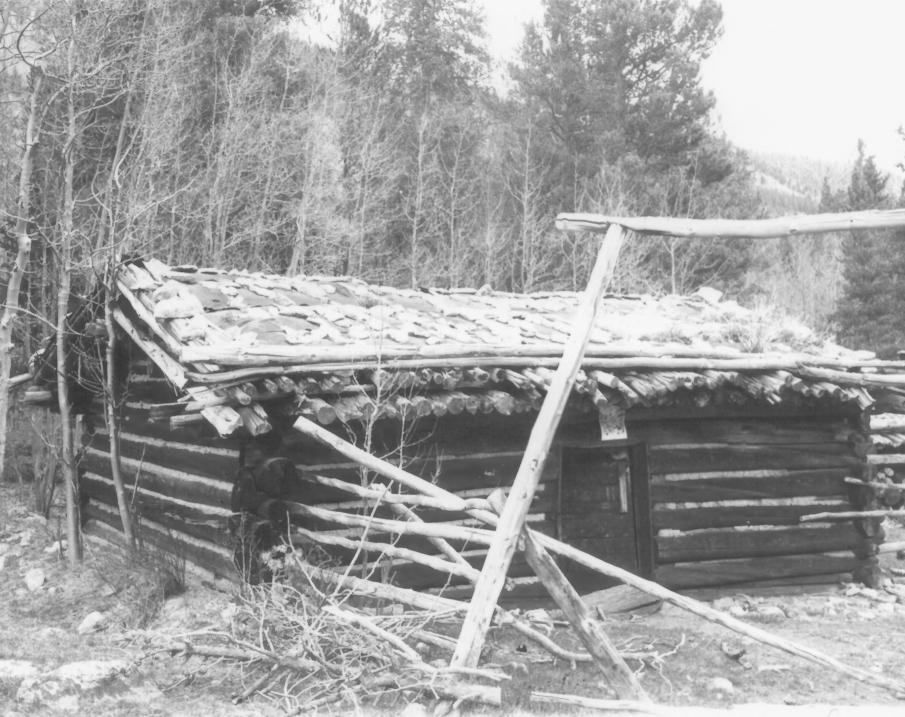

Colorado Historical Society Burro Shed/Bunkhouse, looking NE

OCT 2 4 1978

#3 Littlejohn Mine Complex Near Granite, Colorado Bruce N. Warren DEC 27 1078 May, 1978 Colorado Historical Society Forge, looking SW