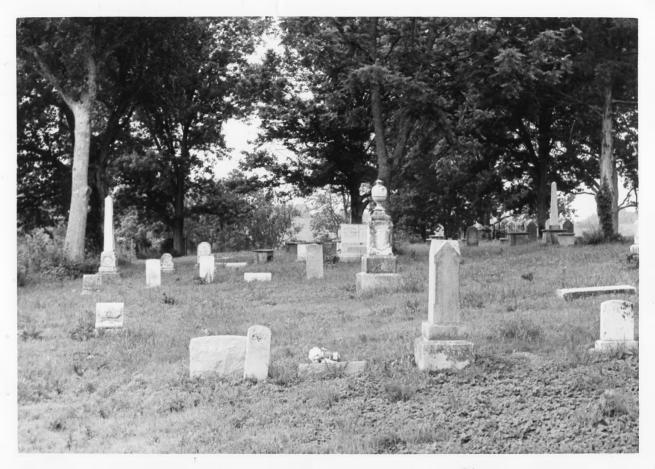

APR 2 6 1979

Interior view of Springfield Church

Photo 5

Springfield Presbyterian Church Bath County Kentucky William G. Johnson 1 Kentucky Heritage Commission Frankfort, Kentucky June 1978 APR 26 1979 Photo 6 View showing Springfield Cemetery, Photographer facing wests