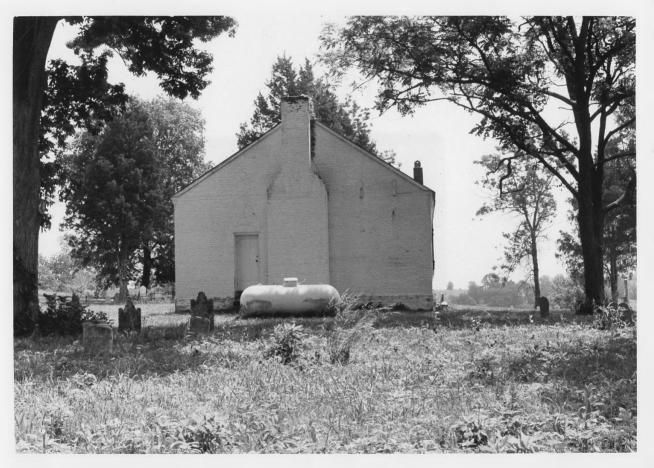

10V 1 1978

Springfield Presbyterian Church
Bath County
Kentucky
William G. Johnson
Kentucky Heritage Commission

Frankfort, Kentucky
June 1978
Photo 2 APR 26 1979
View showing rear of Springfield
Church

Photogrpaher facing east .