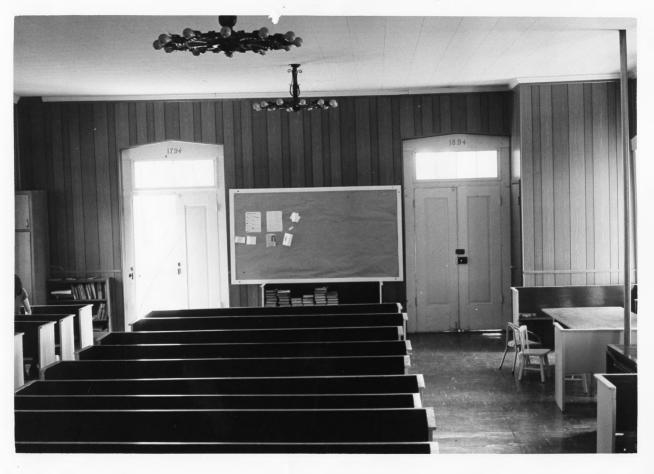

Springfield Presbyterian Church
Bath County
Kentucky
William G. Johnson
Kentucky Heritage Commission
Frankfort, Kentucky
June 1978
Photo 4
Interior view showing pulpit

Springfield Presbyterian Church
Bath County
Kentucky
William G. Johnson
Kentucky Heritage Commission
Frankfort, Kentucky
June 1978

APR 2 6 1979

Interior view of Springfield Church

Photo 5

Springfield Presbyterian Church Bath County Kentucky William G. Johnson 1 Kentucky Heritage Commission Frankfort, Kentucky June 1978 APR 26 1979 Photo 6 View showing Springfield Cemetery, Photographer facing wests