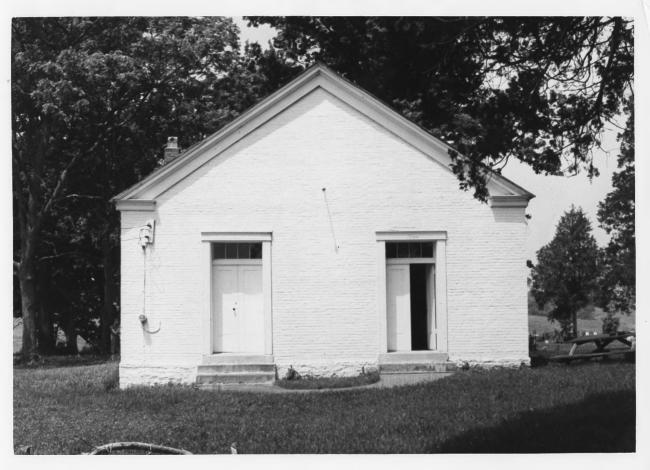

Springfield Presbyterian Church Bath County Kentucky William G. Johnson

Kentucky Heritage Commission Frankfort, Kentucky

June 1978

Photo 1 APR 2 6 1979

Facade of Springfield Church.

Photographer facing west.