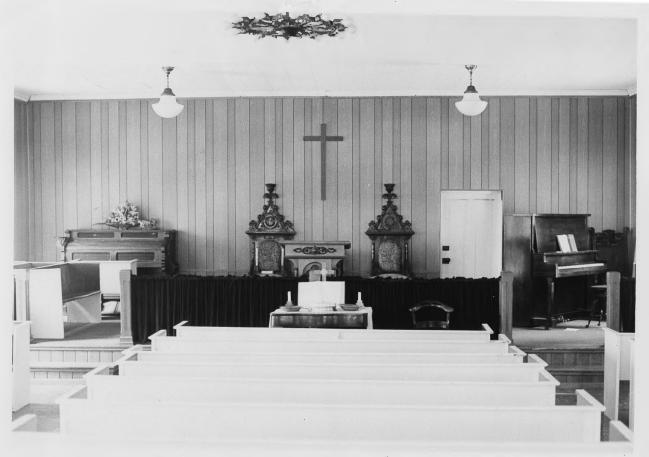

Springfield Presbyterian Church
Bath County
Kentucky
William G. Johnson
Kentucky Heritage Commission
Frankfort, Kentucky
June 1978
Photo 4
Interior view showing pulpit

Springfield Presbyterian Church
Bath County
Kentucky
William G. Johnson
Kentucky Heritage Commission
Frankfort, Kentucky
June 1978

APR 2 6 1979

Interior view of Springfield Church

Photo 5

Springfield Presbyterian Church Bath County Kentucky William G. Johnson 1 Kentucky Heritage Commission Frankfort, Kentucky June 1978 APR 26 1979 Photo 6 View showing Springfield Cemetery, Photographer facing wests