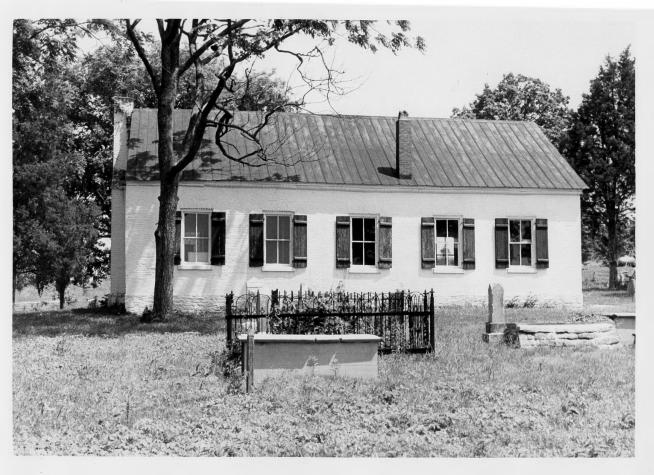

Springfield Presbyterian Church
Bath County
Kentucky
William G. Johnson
Kentucky Heritage Commission

Frankfort, Kentucky
June 1978 APR 26 1979
Photo 3
View showing side of Springfield
Church
Photogrpaher facing south