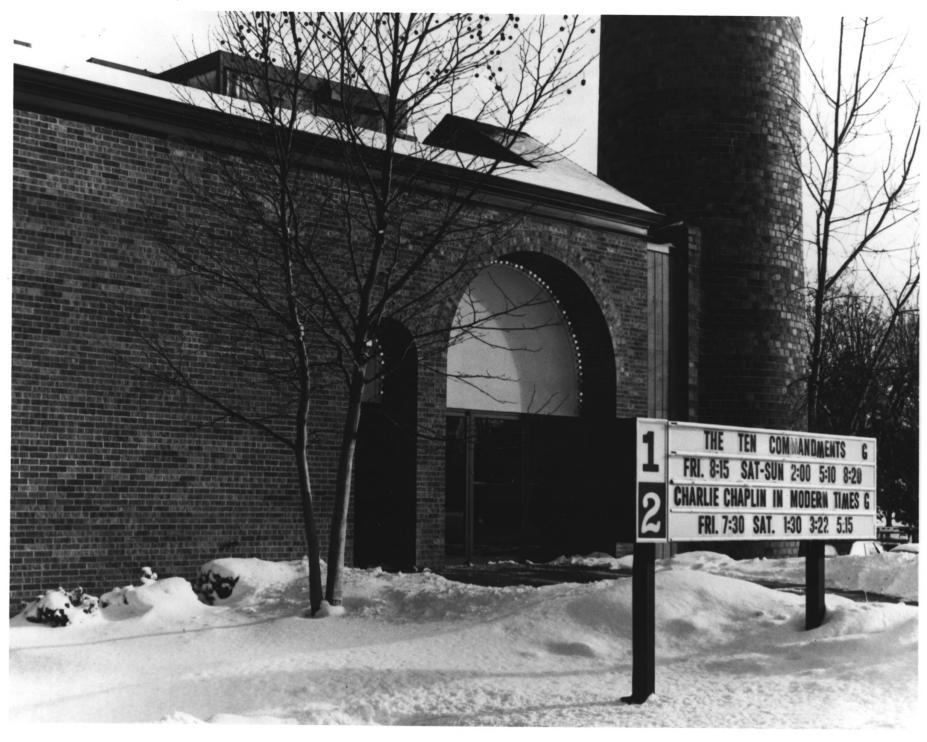

Description of Photo Brewery Building(A) original condition prior to renovation - end view looking east

AUG 1 5 1970

Photograph #11 of 18

Kamm and Schellinger Brewery Mishawaka, Indiana, St. Joseph County G 15 1970 T. Brooks Brademas - Photographer December, 1974 - Date of Photo Location of Photo Negative 100 Center Development Company Offices Mishawaka, Indiana Description of Photo (C) Boiler House building - after conversion to twin motion picture theater - front view looking east Photograph #12 of 18

Kamm and Schellinger Brewery Mishawaka, Indiana, St. Joseph Countails 1 5 192 T. Brooks Brademas - Photographer June, 1975 - Date of Photo Location of Photo Negative 100 Center Development Company Offices Mishawaka, Indiana Description of Photo (C) Boiler House building - after conversion to twin motion picture theater - front view looking east Photograph #13 of 18