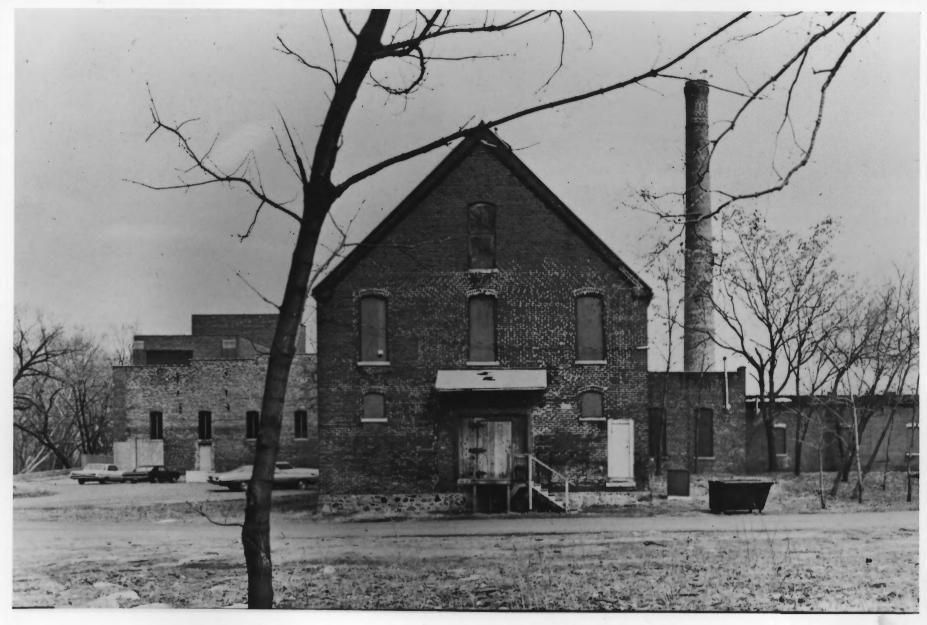

ALIG 1 5

Kamm and Schellinger Brewery Mishawaka, Indiana, St. Joseph County, T. Brooks Brademas - Photographer April, 1972 - date of photo Location of Photo Negative 100 Center Development Company Offices Mishawaka, Indiana Description of Photo Boiler House original condition prior to renovation - view from rear looking west Photograph #4 of 18 AUG 1 5 1979