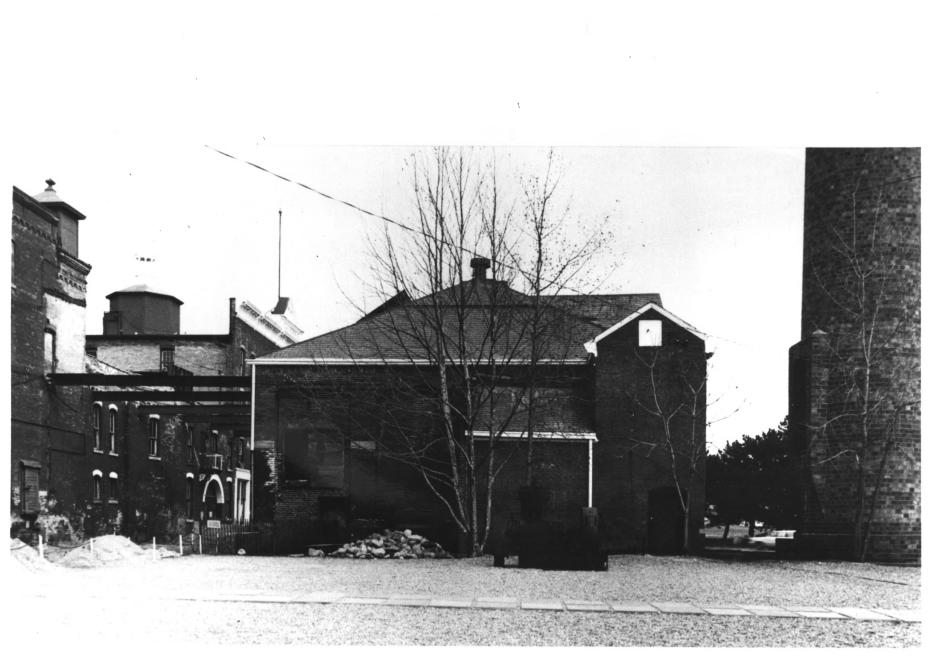

Mishawaka, Indiana, St. foreph County AUG 1.5 1970

T. Brooks Brademas - Photographer

April, 1972 - date of photo

Location of Photo Negative 100 Center Development Company Offices Mishawaka, Indiana

Description of Photo Brewery Buildings(A) original condition prior to renovation - view of brewery building, stable and boiler house looking north Photograph #7 of 18 DOE L 1 1979

Mishawaka, Indiana, St. foregh County

T. Brooks Brademas - Photographer

April, 1972 - date of photo

Location of Photo Negative 100 Center Development Company Offices Mishawaka, Indiana OCT | | 1979

Description of Photo (c) Brewery Building & Boiler House - original condition prior to renovation - view from front looking east