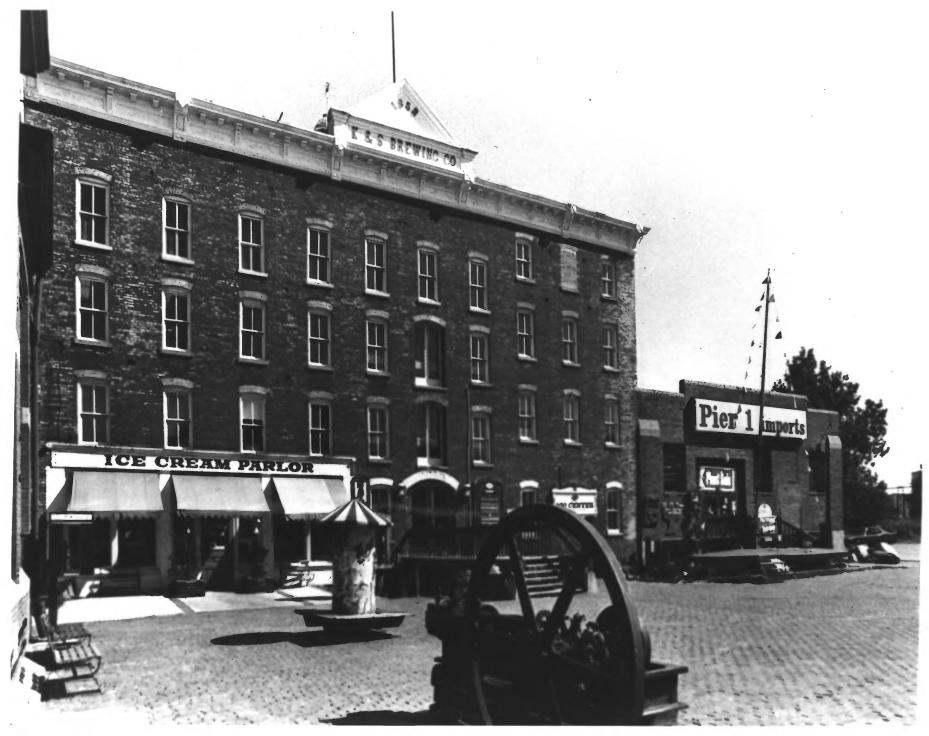

Kamm and Schellinger Brewery Mishawaka, Indiana, St. Joseph County 446 15 T. Brooks Brademas - Photographer June, 1975 - Date of Photo Location of Photo Negative 100 Center Development Company Offices Mishawaka, Indiana. Description of Photo General View - buildings and area after renovation Photograph #15 of 18

Kamm and Schellinger Brewery Mishawaka, Indiana, St. fourty County 6 15 1970 T. Brooks Brademas - Photographer June, 1975 - Date of Photo Location of Photo Negative 100 Center Development Company Offices Mishawaka, Indiana Description of Photo Front view of east end of Brewery Building after renovation - view looking north Photograph #16 of 18

```
Kamm and Schellinger Diener County Aug
Mishawaka, Indiana, St foreph County Aug
T. Brooks Brademas - Photographer
June, 1975 - Date of Photo
Location of Photo Negative
100 Center Development Company Offices
Mishawaka, Indiana
Description of Photo
Composite View - buildings and area
 after renovation
```