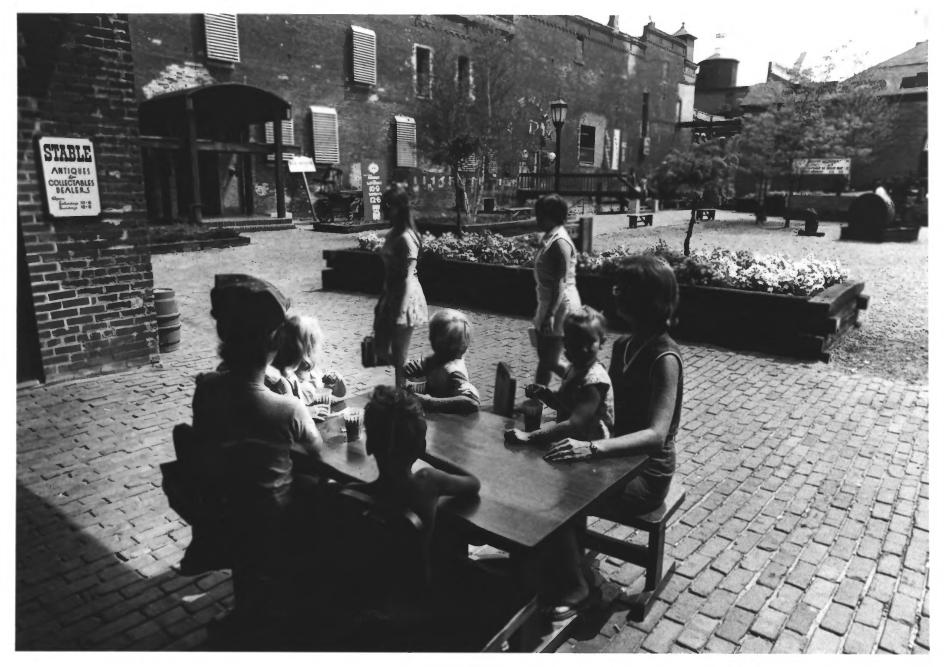

Kamm and Schellinger Brewery Mishawaka, Indiana, St. foseph County T. Brooks Brademas - Photographer April, 1972 - date of photo Location of Photo Negative 100 Center Development Company Offices Mishawaka, Indiana Description of Photo Stable Building<sup>(B)</sup> original condition prior to renovation - front view looking west Photograph #5 of 18AUG 15

Kamm and Schellinger Brewery Mishawaka, Indiana, St. foreph County AUG 15 1870 T. Brooks Brademas - Photographer April, 1972 - date of photo Location of Photo Negative 100 Center Development Company Offices Mishawaka, Indiana Description of Photo Stable Building  $\beta$  original condition prior t renovation - rear view looking east Photograph #6 of 18