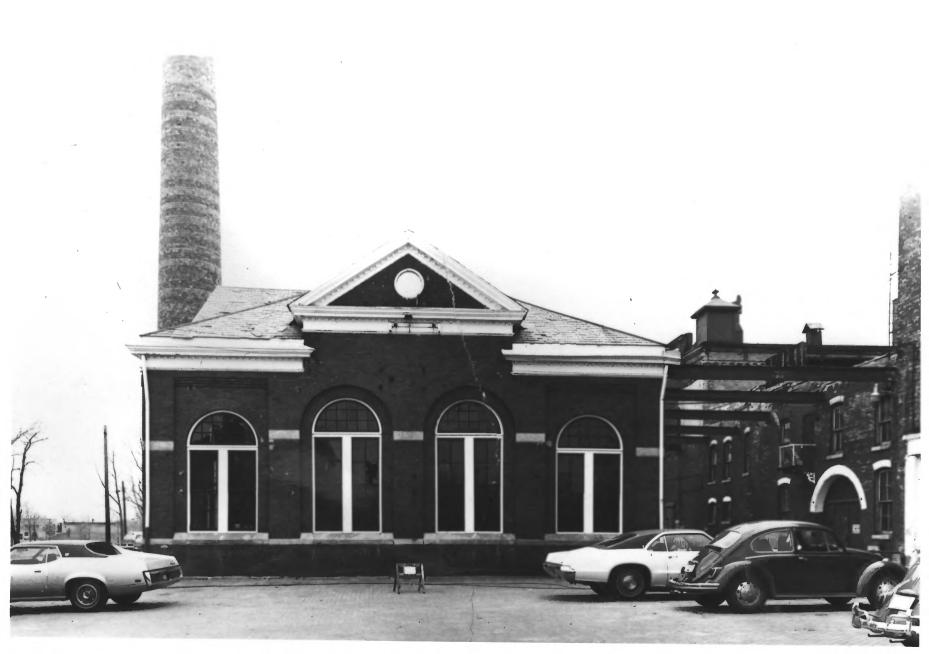

Photograph #2 of 18 AUG 1 5 1979

Kamm and Schellinger Brewery Mishawaka, Indiana, St. foseph County T. Brooks Brademas - Photographer April, 1972 - date of photo Location of Photo Negative 100 Center Development Company Offices Mishawaka, Indiana Description of Photo Boiler House<sup>(c)</sup> original condition prior to renovation - view from side looking north Photograph #3 of 18