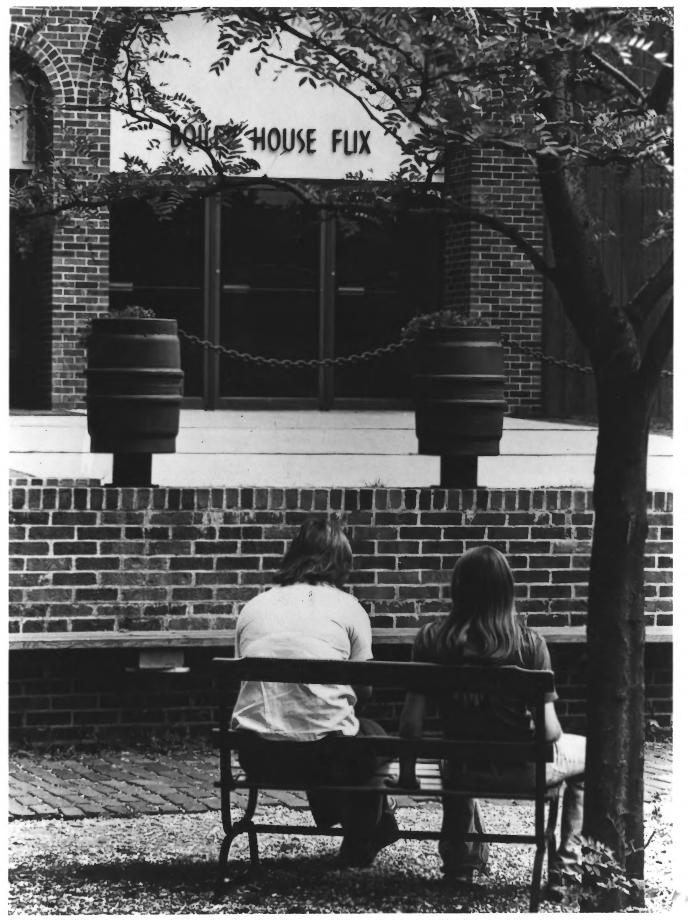

Description of Photo Brewery Building(A) original condition prior to renovation - end view looking east

AUG 1 5 1970

Photograph #11 of 18

Kamm and Schellinger Brewery Mishawaka, Indiana, St. Joseph County G 15 1970 T. Brooks Brademas - Photographer December, 1974 - Date of Photo Location of Photo Negative 100 Center Development Company Offices Mishawaka, Indiana Description of Photo (C) Boiler House building - after conversion to twin motion picture theater - front view looking east Photograph #12 of 18

Kamm and Schellinger Brewery Mishawaka, Indiana, St. Joseph Countails 1 5 192 T. Brooks Brademas - Photographer June, 1975 - Date of Photo Location of Photo Negative 100 Center Development Company Offices Mishawaka, Indiana Description of Photo (C) Boiler House building - after conversion to twin motion picture theater - front view looking east Photograph #13 of 18