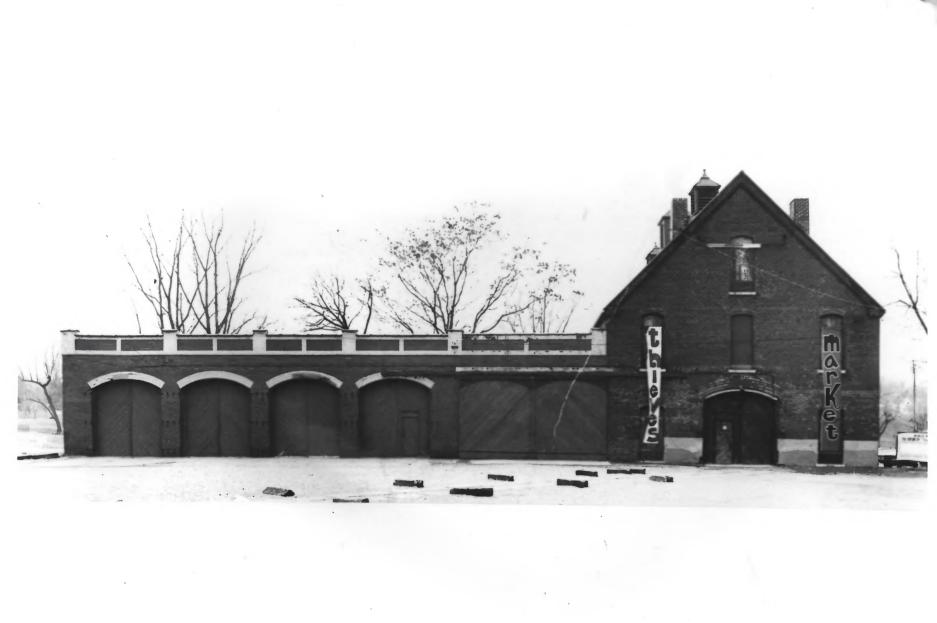

Mishawaka, Indiana, St. foregh County

T. Brooks Brademas - Photographer

April, 1972 - date of photo

Location of Photo Negative 100 Center Development Company Offices Mishawaka, Indiana OCT | | 1979

Description of Photo (c) Brewery Building & Boiler House - original condition prior to renovation - view from front looking east