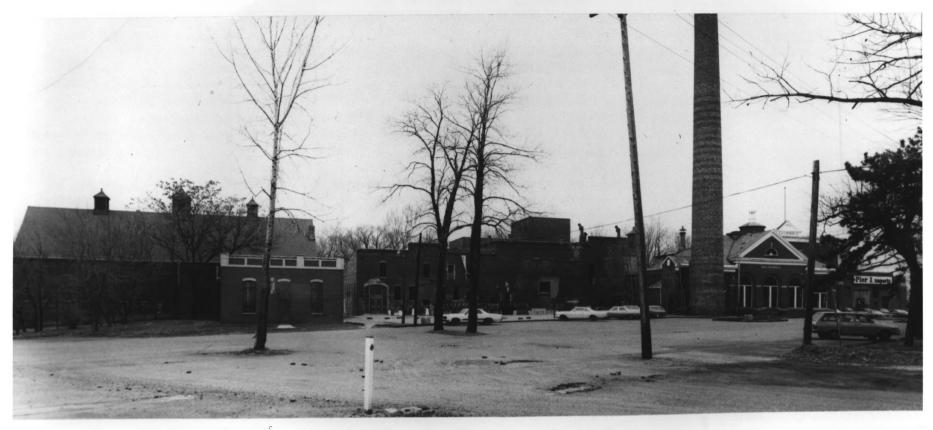

Mishawaka, Indiana, St. foreph County AUG 1.5 1970

T. Brooks Brademas - Photographer

April, 1972 - date of photo

Location of Photo Negative 100 Center Development Company Offices Mishawaka, Indiana

Description of Photo Brewery Buildings(A) original condition prior to renovation - view of brewery building, stable and boiler house looking north Photograph #7 of 18 DOE L 1 1979