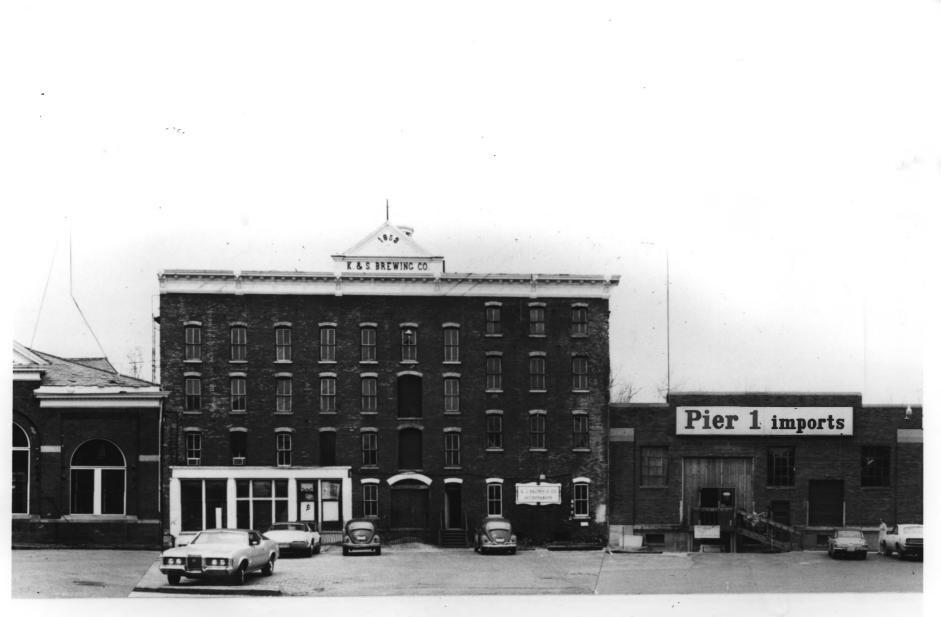

Description of Photo Brewery Building<sup>(A)</sup> original condition prior to renovation - front view looking north Photograph #9 of /8 AUG 15 1979 OCT | | 1979

Kamm and Schellinger Brewery Mishawaka, Indiana, St. foseph County T. Brooks Brademas - Photographer

April, 1972 - Date of Photo

Location of Photo Negative 100 Center Development Company Offices Mishawaka, Indiana

Description of Photo Brewery Building A original condition prior to renovation - front view looking north