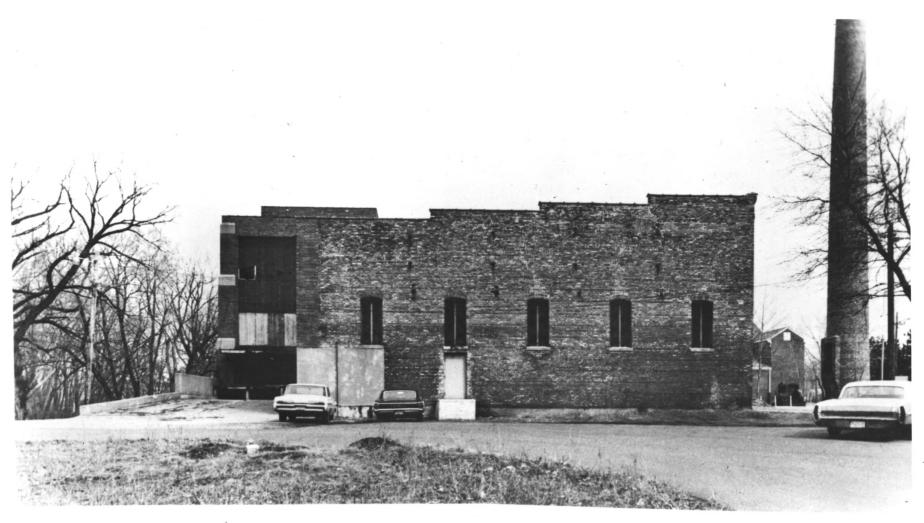

ALIG 1 5

Kamm and Schellinger Brewery Mishawaka, Indiana, St. Joseph County, T. Brooks Brademas - Photographer April, 1972 - date of photo Location of Photo Negative 100 Center Development Company Offices Mishawaka, Indiana Description of Photo Boiler House original condition prior to renovation - view from rear looking west Photograph #4 of 18 AUG 1 5 1979