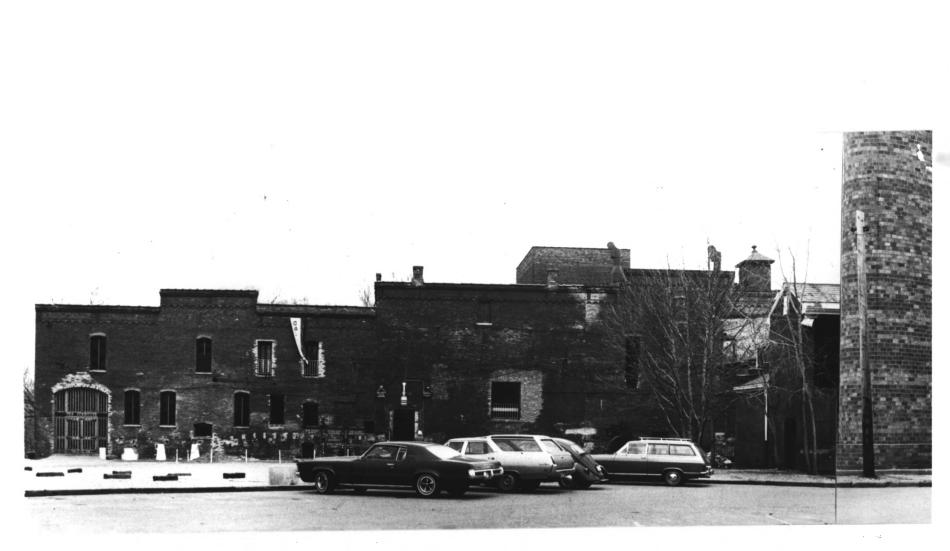

Mishawaka, Indiana, St. foreph County AUG 1.5 1970

T. Brooks Brademas - Photographer

April, 1972 - date of photo

Location of Photo Negative 100 Center Development Company Offices Mishawaka, Indiana

Description of Photo Brewery Buildings(A) original condition prior to renovation - view of brewery building, stable and boiler house looking north Photograph #7 of 18 DOE L 1 1979