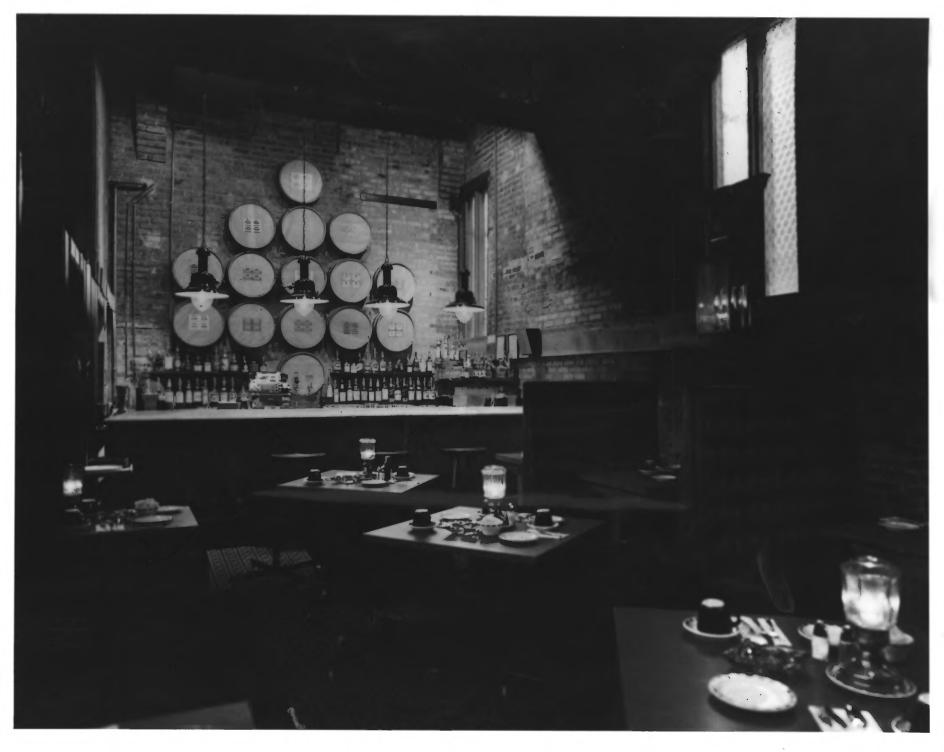

Photograph #17 of 18

Kamm and Schellinger Brewery Mishawaka, Indiana, St. foseph County 15 1970 T. Brooks Brademas - Photographer June, 1975 - Date of Photo Location of Photo Negative 100 Center Development Company Offices Mishawaka, Indiana Description of Photo Interior of Ice House - portion of Brewer Building after renovation to a restaurant Photograph #18 of 18