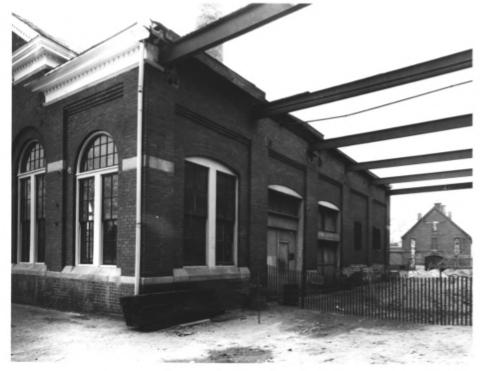

Description of Photo Brewery Building(A) original condition prior to renovation - end view looking east

AUG 1 5 1970

Photograph #11 of 18

Kamm and Schellinger Brewery Mishawaka, Indiana, St. Joseph County G 15 1970 T. Brooks Brademas - Photographer December, 1974 - Date of Photo Location of Photo Negative 100 Center Development Company Offices Mishawaka, Indiana Description of Photo (C) Boiler House building - after conversion to twin motion picture theater - front view looking east Photograph #12 of 18

Kamm and Schellinger Brewery Mishawaka, Indiana, St. Joseph Countails 1 5 192 T. Brooks Brademas - Photographer June, 1975 - Date of Photo Location of Photo Negative 100 Center Development Company Offices Mishawaka, Indiana Description of Photo (C) Boiler House building - after conversion to twin motion picture theater - front view looking east Photograph #13 of 18