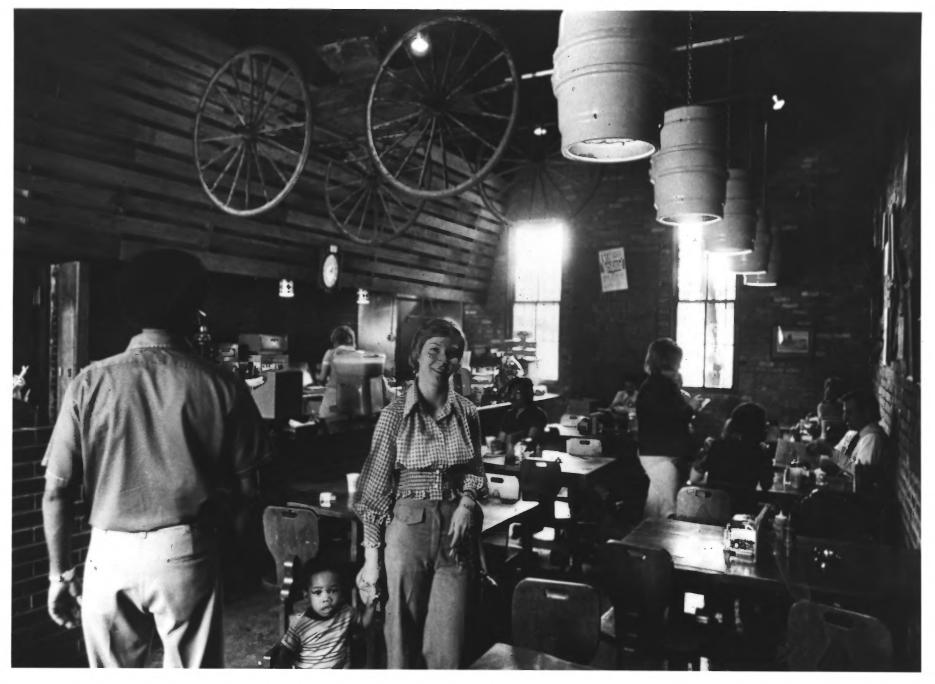

Mishawaka, Indiana, St. Joseph County UG 15 1870

T. Brooks Brademas - Photographer

June, 1975 - Date of Photo

Location of Photo Negative 100 Center Development Company Offices Mishawaka, Indiana

Description of Photo Stable Building<sup>B</sup> interior view of portion of Stable Building after conversion to a snack bar Photograph #14 of (8) OCT 1 1 1979