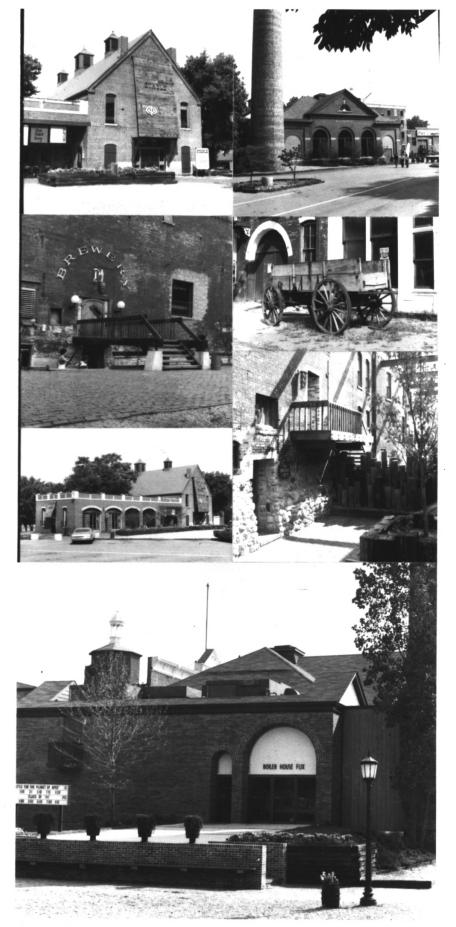

Kamm and Schellinger Brewery Mishawaka, Indiana, St. fourth T. Brooks Brademas - Photographer April, 1972 - date of photo

Location of Photo Negative 100 Center Development Company Offices Mishawaka, Indiana

Description of Photo Boiler House<sup>(c)</sup> original condition prior to renovation - front view

Photograph #1 of 18 AUG 1 5 1979 OCT | 1979

Kamm and Schellinger Brewery Mishawaka, Indiana, at foseph County T. Brooks Brademas - Photographer April, 1972 - date of photo Location of Photo Negative 100 Center Development Company Offices Mishawaka, Indiana OCT 1 1 1979 Description of Photo Ubi i Boiler House<sup>(c)</sup> original condition prior to renovation - view from northeast corner

Photograph #2 of 18 AUG 1 5 1979

Kamm and Schellinger Brewery Mishawaka, Indiana, St. foseph County T. Brooks Brademas - Photographer April, 1972 - date of photo Location of Photo Negative 100 Center Development Company Offices Mishawaka, Indiana Description of Photo Boiler House<sup>(c)</sup> original condition prior to renovation - view from side looking north Photograph #3 of 18

ALIG 1 5

Kamm and Schellinger Brewery Mishawaka, Indiana, St. Joseph County, T. Brooks Brademas - Photographer April, 1972 - date of photo Location of Photo Negative 100 Center Development Company Offices Mishawaka, Indiana Description of Photo Boiler House original condition prior to renovation - view from rear looking west Photograph #4 of 18 AUG 1 5 1979

Kamm and Schellinger Brewery Mishawaka, Indiana, St. foseph County T. Brooks Brademas - Photographer April, 1972 - date of photo Location of Photo Negative 100 Center Development Company Offices Mishawaka, Indiana Description of Photo Stable Building<sup>(B)</sup> original condition prior to renovation - front view looking west Photograph #5 of 18AUG 15

Kamm and Schellinger Brewery Mishawaka, Indiana, St. foreph County AUG 15 1870 T. Brooks Brademas - Photographer April, 1972 - date of photo Location of Photo Negative 100 Center Development Company Offices Mishawaka, Indiana Description of Photo Stable Building  $\beta$  original condition prior t renovation - rear view looking east Photograph #6 of 18

Mishawaka, Indiana, St. foreph County AUG 1.5 1970

T. Brooks Brademas - Photographer

April, 1972 - date of photo

Location of Photo Negative 100 Center Development Company Offices Mishawaka, Indiana

Description of Photo Brewery Buildings(A) original condition prior to renovation - view of brewery building, stable and boiler house looking north Photograph #7 of 18 DOE L 1 1979

Mishawaka, Indiana, St. foregh County

T. Brooks Brademas - Photographer

April, 1972 - date of photo

Location of Photo Negative 100 Center Development Company Offices Mishawaka, Indiana OCT | | 1979

Description of Photo (c) Brewery Building & Boiler House - original condition prior to renovation - view from front looking east

Photograph #8 of 18

Kamm and Schellinger Brewery Mishawaka, Indiana, St. four County T. Brooks Brademas - Photographer April, 1972 - date of photo Location of Photo Negative

100 Center Development Company Offices Mishawaka, Indiana

Description of Photo Brewery Building<sup>(A)</sup> original condition prior to renovation - front view looking north Photograph #9 of /8 AUG 15 1979 OCT | | 1979

Kamm and Schellinger Brewery Mishawaka, Indiana, St. foseph County T. Brooks Brademas - Photographer

April, 1972 - Date of Photo

Location of Photo Negative 100 Center Development Company Offices Mishawaka, Indiana

Description of Photo Brewery Building A original condition prior to renovation - front view looking north

Photograph #10 of 18

AUG 1 5 1979

Mishawaka, Indiana, St. foreget County

T. Brooks Brademas - Photographer

April, 1972 - Date of Photo

Location of Photo Negative 100 Center Development Company Offices Mishawaka, Indiana

Description of Photo Brewery Building(A) original condition prior to renovation - end view looking east

AUG 1 5 1970

Photograph #11 of 18

Kamm and Schellinger Brewery Mishawaka, Indiana, St. Joseph County G 15 1970 T. Brooks Brademas - Photographer December, 1974 - Date of Photo Location of Photo Negative 100 Center Development Company Offices Mishawaka, Indiana Description of Photo (C) Boiler House building - after conversion to twin motion picture theater - front view looking east Photograph #12 of 18

Kamm and Schellinger Brewery Mishawaka, Indiana, St. Joseph Countails 1 5 192 T. Brooks Brademas - Photographer June, 1975 - Date of Photo Location of Photo Negative 100 Center Development Company Offices Mishawaka, Indiana Description of Photo (C) Boiler House building - after conversion to twin motion picture theater - front view looking east Photograph #13 of 18

Mishawaka, Indiana, St. Joseph County UG 15 1870

T. Brooks Brademas - Photographer

June, 1975 - Date of Photo

Location of Photo Negative 100 Center Development Company Offices Mishawaka, Indiana

Description of Photo Stable Building<sup>B</sup> interior view of portion of Stable Building after conversion to a snack bar Photograph #14 of (8) OCT 1 1 1979

Kamm and Schellinger Brewery Mishawaka, Indiana, St. Joseph County 446 15 T. Brooks Brademas - Photographer June, 1975 - Date of Photo Location of Photo Negative 100 Center Development Company Offices Mishawaka, Indiana. Description of Photo General View - buildings and area after renovation Photograph #15 of 18

Kamm and Schellinger Brewery Mishawaka, Indiana, St. fourty County 6 15 1970 T. Brooks Brademas - Photographer June, 1975 - Date of Photo Location of Photo Negative 100 Center Development Company Offices Mishawaka, Indiana Description of Photo Front view of east end of Brewery Building after renovation - view looking north Photograph #16 of 18

```
Kamm and Schellinger Diener County Aug
Mishawaka, Indiana, St foreph County Aug
T. Brooks Brademas - Photographer
June, 1975 - Date of Photo
Location of Photo Negative
100 Center Development Company Offices
Mishawaka, Indiana
Description of Photo
Composite View - buildings and area
 after renovation
```