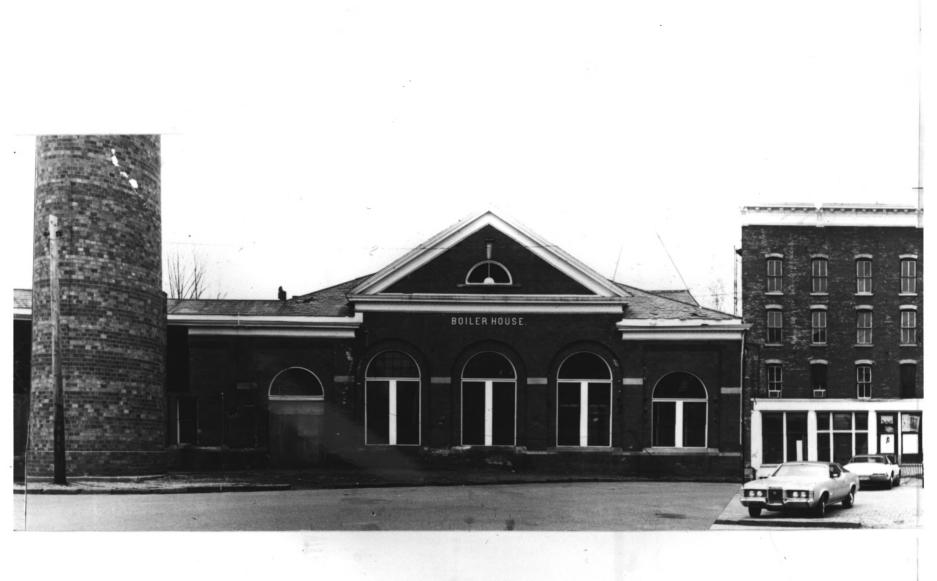

Description of Photo Boiler House<sup>(c)</sup> original condition prior to renovation - front view

Photograph #1 of 18 AUG 1 5 1979 OCT | 1979

Kamm and Schellinger Brewery Mishawaka, Indiana, at foseph County T. Brooks Brademas - Photographer April, 1972 - date of photo Location of Photo Negative 100 Center Development Company Offices Mishawaka, Indiana OCT 1 1 1979 Description of Photo Ubi i Boiler House<sup>(c)</sup> original condition prior to renovation - view from northeast corner