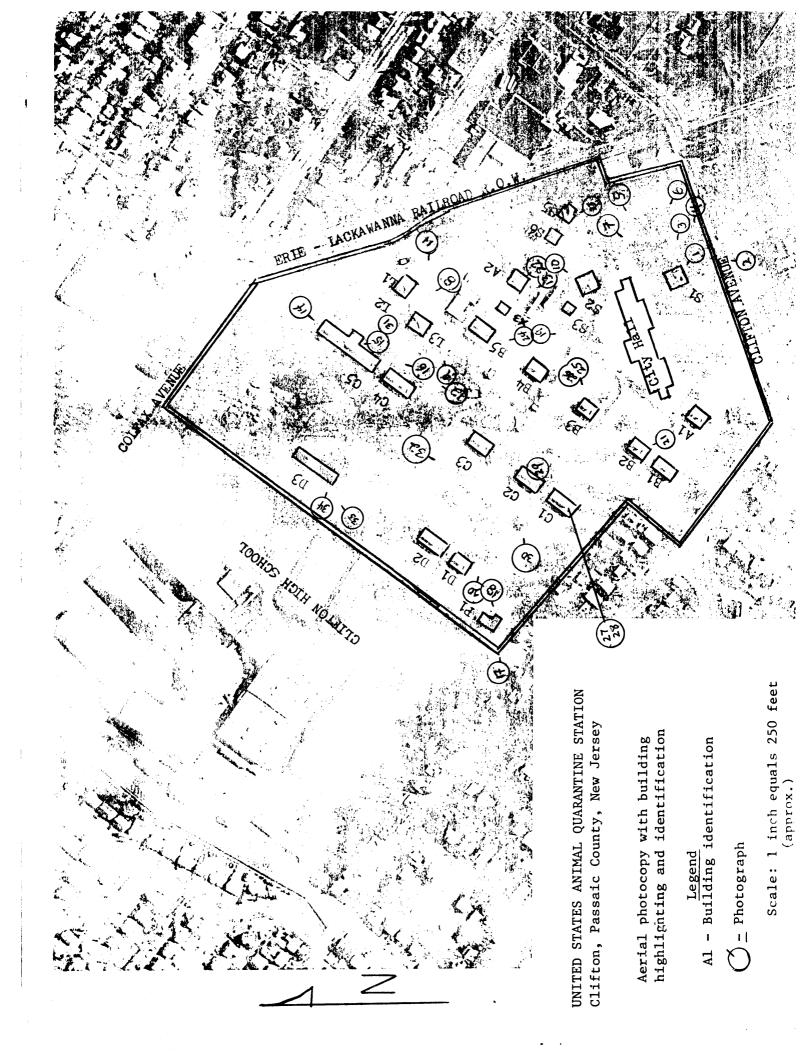

ic Center Alternatives, Clifton, New Jersey.
- United States Department of Agriculture, correspondence dated 10/15/55, on file at Animal Import Center, Clifton, New Jersey.

# National Register of Historic Places Inventory—Nomination Form

 $\textbf{U.S.} \ \, \textbf{Animal Quarantine Station}$ 

Continuation sheet Clifton, Passaic Co. NJ

Item number

11

Page

This property is bounded on the north by the Clifton High School property; on the east by the west limit of the Erie-Lackawanna Railroad right-of-way; on the south by Clifton Avenue; and on the west by Van Houten Avenue and the rear property lines of the private houses front Van Houten to the beginning of the Clifton High School property.

These boundaries enclose the entire extant facility of the U.S. Animal Quarantine Station.







Daniel D. Stewart Landscape Architect 70 Aug. Rt., No. York, N.Y. 10014 (210) 901-0642 Redevelopment of U.S. Animal Import Center Clifton, New Jersey

Joan D. Sullivan Landscape Designer
16 Normany Rd. Clifton, N.J. 07013

Site Analysis