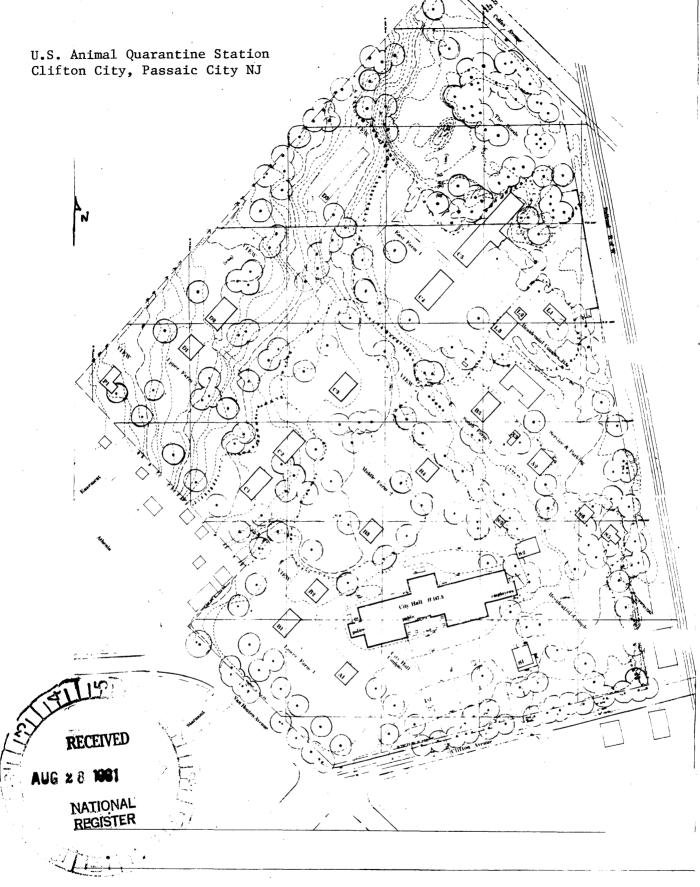

enter Alternatives, Clifton, New Jersey.
- United States Department of Agriculture, correspondence dated 10/15/55, on file at Animal Import Center, Clifton, New Jersey.

# National Register of Historic Places Inventory—Nomination Form

 $\textbf{U.S.} \ \, \textbf{Animal Quarantine Station}$ 

Continuation sheet Clifton, Passaic Co. NJ

Item number

11

Page

This property is bounded on the north by the Clifton High School property; on the east by the west limit of the Erie-Lackawanna Railroad right-of-way; on the south by Clifton Avenue; and on the west by Van Houten Avenue and the rear property lines of the private houses front Van Houten to the beginning of the Clifton High School property.

These boundaries enclose the entire extant facility of the U.S. Animal Quarantine Station.







Daniel D. Stewart Landscape Architect 70 Aug. Rt., No. York, N.Y. 10014 (210) 901-0642 Redevelopment of U.S. Animal Import Center Clifton, New Jersey

Joan D. Sullivan Landscape Designer
16 Normany Rd. Clifton, N.J. 07013

Site Analysis