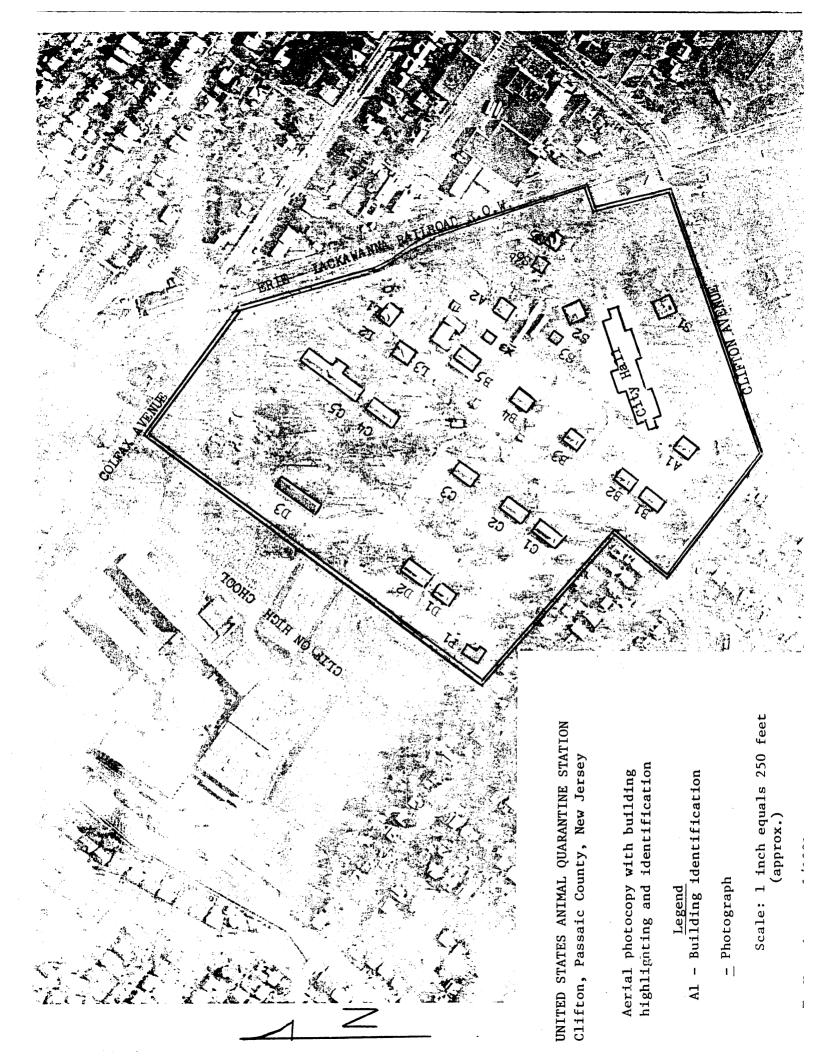

Center Alternatives, Clifton, New Jersey.
- United States Department of Agriculture, correspondence dated 10/15/55, on file at Animal Import Center, Clifton, New Jersey.

# National Register of Historic Places Inventory—Nomination Form

 $\textbf{U.S.} \ \, \textbf{Animal Quarantine Station}$ 

Continuation sheet Clifton, Passaic Co. NJ

Item number

11

Page

This property is bounded on the north by the Clifton High School property; on the east by the west limit of the Erie-Lackawanna Railroad right-of-way; on the south by Clifton Avenue; and on the west by Van Houten Avenue and the rear property lines of the private houses front Van Houten to the beginning of the Clifton High School property.

These boundaries enclose the entire extant facility of the U.S. Animal Quarantine Station.







Daniel D. Stewart Landscape Architect 70 Aug. Rt., No. York, N.Y. 10014 (210) 901-0642 Redevelopment of U.S. Animal Import Center Clifton, New Jersey

Joan D. Sullivan Landscape Designer
16 Normany Rd. Clifton, N.J. 07013

Site Analysis