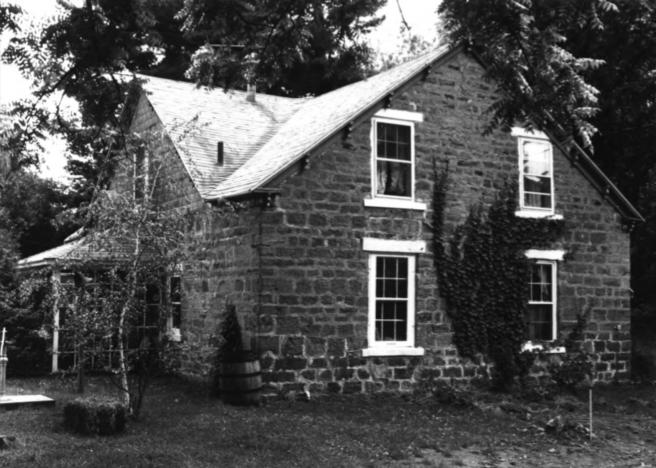

FIEDLER, HENRY, HOUSE. Putnam & Washington Streets, Town of Orion, Richland County, Wisconsin. Photo by Lynn J. Schnier, July, 1986. Negative at Wisconsin Historical Society. View from southwest. Photo #1 of7