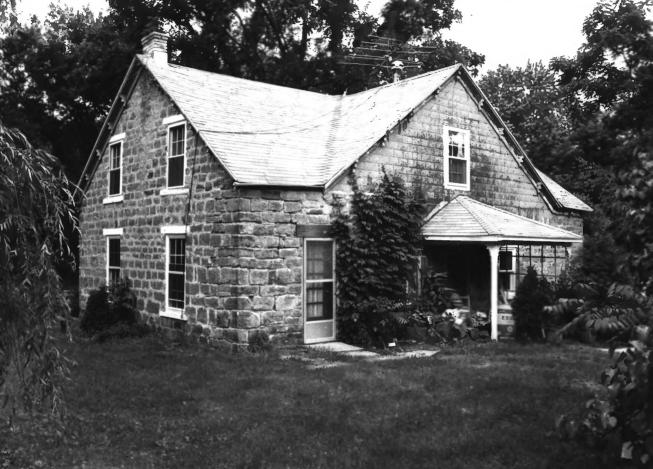

FIEDLER, HENRY, HOUSE. Putnam & Washington Streets, Town of Orion, Richland County, Wisconsin. Photo by Lynn J. Schnier, Julv. 1986. Negative at Wisconsin Historical Society. View from northeast. Photo #5 of7