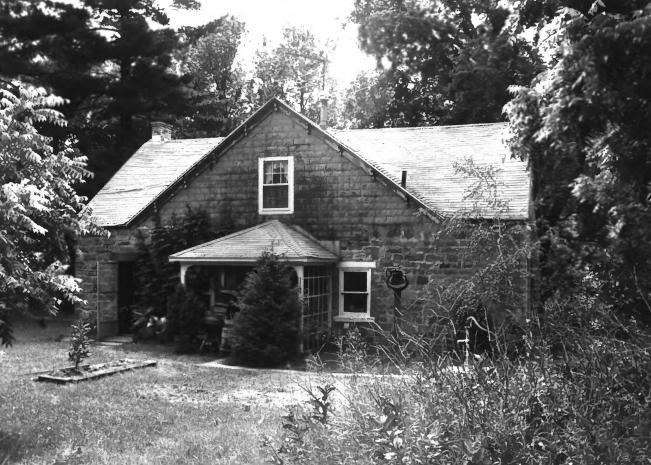

FIEDLER. HENRY. HOUSE. Putnam & Washington Streets, Town of Orion, Richland County, Wisconsin. Photo by Lynn J. Schnier, July, 1986. Negat Wisconsin State Historical Society. View from southeast. Photo # 4/0f7