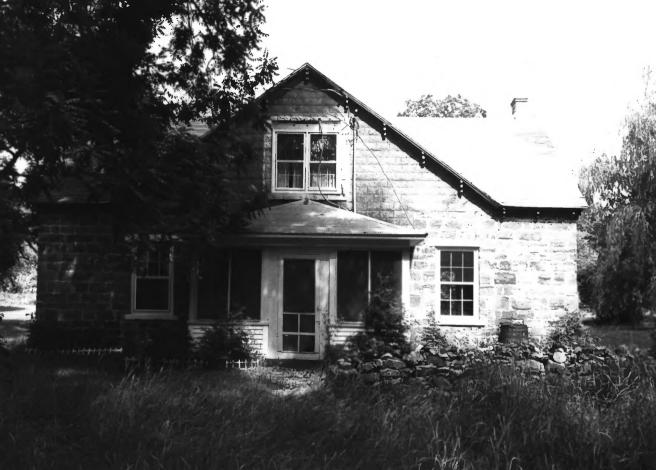

FIEDLER. HENRY. HOUSE. Putnam & Washington Streets, Town of Orion, Richland County, Wisconsin. Photo by Lynn J. Schnier, July, 1986. Negat Wisconsin State Historical Society. View from southeast. Photo # 4/0f7