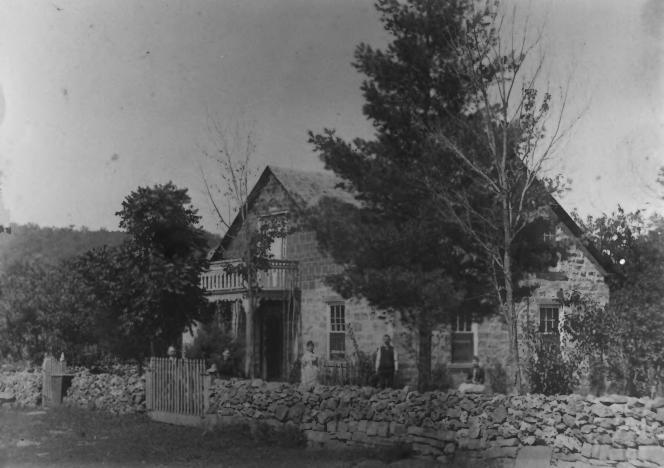

FIEDLER, HENRY, HOUSE. Putnam and Washington Streets, Town of Orion, Richland County, WI Photo by unknown. c. 1870-80. View from southwest. #2 of 7

FIEDLER, HENRY, HOUSE. Putnam & Washington Streets, Town of Orion, Richland County, Wisconsin. Photo by Lynn J. Schnier, July, 1986. Negative at Wisconsin Historical Society. View from west. Photo #3 of 7