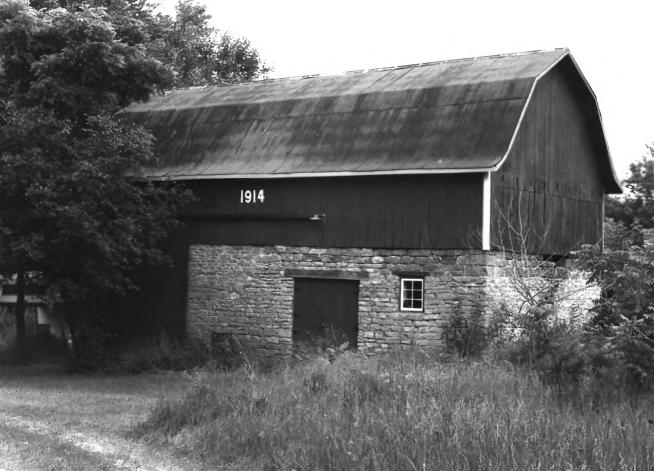

FIEDLER, HENRY, HOUSE. Putnam & Washington Streets, Town of Orion, Richland County, Wisconsin. Photo by Lynn J. Schnier, July, 1986. Negat Wisconsin Historical Society. View from East. Photo # 60f

FIEDLER. HENRY, HOUSE. Putnam & Washington Streets, Town of Orion, Richland County, Wisconsin. Photo by Lynn J. Schnier, July, 1986. Negative at Wisconsin Historical Society. View from southeast. Photo #7 of .7