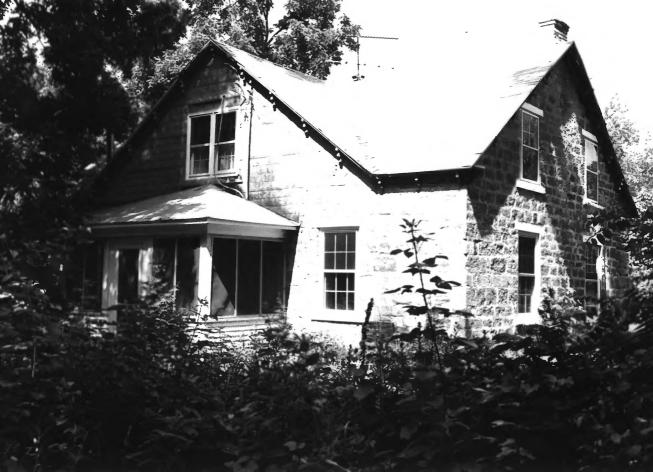

FIEDLER, HENRY, HOUSE. Putnam & Washington Streets, Town of Orion, Richland County, Wisconsin. Photo by Lynn J. Schnier, July, 1986. Negative at Wisconsin Historical Society. View from southwest. Photo #1 of7