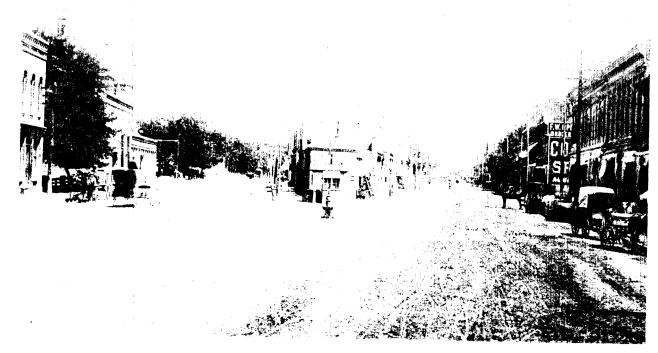

Describe the present and original (if known) physical appearance

April April Service

The Haymarket Historic District is an approximately three-block-long collection of primarily 19th century vernacular commercial buildings. This grouping represents the best individual examples and the most significant historic district of 1880's commercial structures in the City of Council Bluffs. The boundaries also include the site of the "Haymarket", the area at the junction of Main and Pearl Streets where the city scales were located. The integrity of the district is good; boundaries are carefully drawn to exclude as many modern buildings and historic buildings with entire facade alterations as possible. Many buildings, particularly key buildings, have original storefronts or storefronts with minimal changes.

The buildings of the Haymarket area can be divided into three major groups: 1865-1880, 1880-1900, and 1900-1930. There are eight intrusions or 23% of the total number of buildings and empty lots; four of the intrusions are historic buildings and could become contributing buildings with proper facade rehabilitation. The significant building periods of the district are the two in the 19th century era.

Statement of Significance (in one paragraph)

The Haymarket Historic District is significant to the architectural heritage of the City of Council Bluffs as the largest and most significant collection of 1870's, '80's, and '90's commercial retail buildings extant in the city. The significant structures are typical vernacular commercial buildings of the period in the Midwest: two-story brick buildings with first floor storefronts decorated with cast-iron elements and metal cornices. The 1880's and early 1890's buildings are the more prominent, numerous, and significant by reason of their size and architectural details. The 1860's and '70's buildings are similar in type, material, height, and use, and vary only in a simpler facade with fewer decorative details.