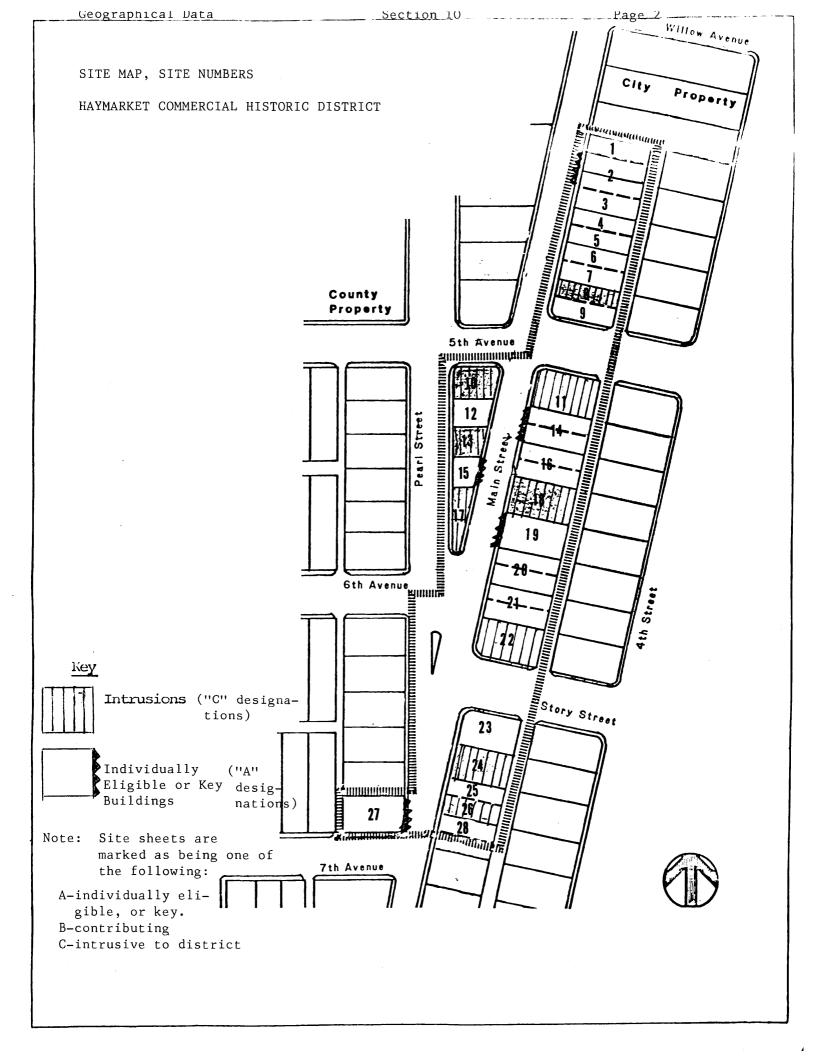

The buildings of the Haymarket area can be divided into three major groups: 1865-1880, 1880-1900, and 1900-1930. There are eight intrusions or 23% of the total number of buildings and empty lots; four of the intrusions are historic buildings and could become contributing buildings with proper facade rehabilitation. The significant building periods of the district are the two in the 19th century era.

The four 1865-1880 buildings reflect the earliest period of extant commercial structures in the city. Although the city was first settled in the late 1840's, it was organized and named in 1854. 1840's or 50's commercial buildings are currently known to be extant. The ca. 1867 St. Joseph House (#37) is the oldest known commercial building in the city. The two key buildings of the period (#14 and #15) were chosen for the integrity of their primary facades and as good representatives of their building type. 1865-1880 buildings are two-story brick vernacular commercial structures of three bays with three second floor windows and one storefront on first with a centered recessed entrance. They differ from the 1880's buildings by the use of cast-iron only in first floor columns, wooden or brick cornices, round-arched second floor windows, and an overall simpler appearance. The 1880's buildings have cast-iron in the columns, pilasters, and stoops and pressed tin To reconstruct first floor integrity on buildings of the 1865-1880 era, elements listed above need to be incorporated, i.e. centered recessed entrance, large windows on each side of the door, and cast iron columns flanking the door.

The site of Council Bluffs was first settled in the late 1840's by Kanesville, as it was then called, was a jumping-off the Mormons. point for Mormons immigrating to Utah. In 1852 Brigham Young called all Mormons remaining outside Utah to travel to Salt Lake City. the end of that year Kanesville ceased to be dominated by the Mormons (Baskin, p. 22). The village's name was changed to Council Bluffs and the Government Land Office opened in 1853. The first city land survey was done in 1854 by Thomas Tostevin. Although most of the city on the flat ground is platted in the gridiron plan typical of the Midwest, the curving streets of Broadway, Main, and Pearl may have been the result of the use of these streets before a survey and plat. The streets show their present configuration in The curves were probably somewhat influenced by the the 1854 plat. bluffs east of Main and on both sides of Broadway. The relationship of Main and Pearl Streets is unusual with a narrow block between them and that they merge near 6th Avenue. The resulting open area is called "Haymarket" from the city scales placed therein the The importance of the name Haymarket to the district and of the fork of Main and Pearl is the reason that the western boundary of the district includes most of the intersection. The narrow lots between Main and Pearl front on both streets from the Haymarket area to their terminus on Broadway. Buildings erected on these lots have placed primary facades on both streets. Examples of this have occured on 1870's buildings (#13,#15) through 1960's ones. unusual blocks have produced an unusual building characteristic.