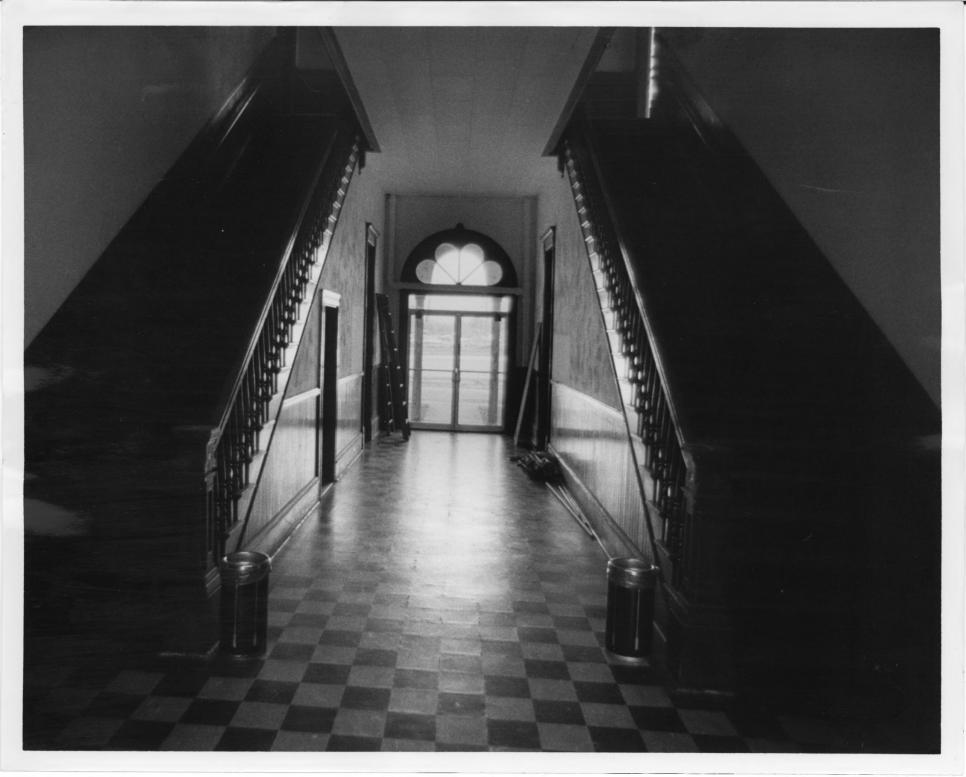

# **IDENTIFICATION**

DESCRIBE VIEW, DIRECTION, ETC. IF DISTRICT, GIVE BUILDING NAME & STREET PHOTO NO.

Main stairhall showing double stairs which rise to the 5 <sup>CO</sup>urtroom

5026

INT: 2983-75

UNITED STATES DEPARTMENT OF THE INTERIOR NATIONAL PARK SERVICE