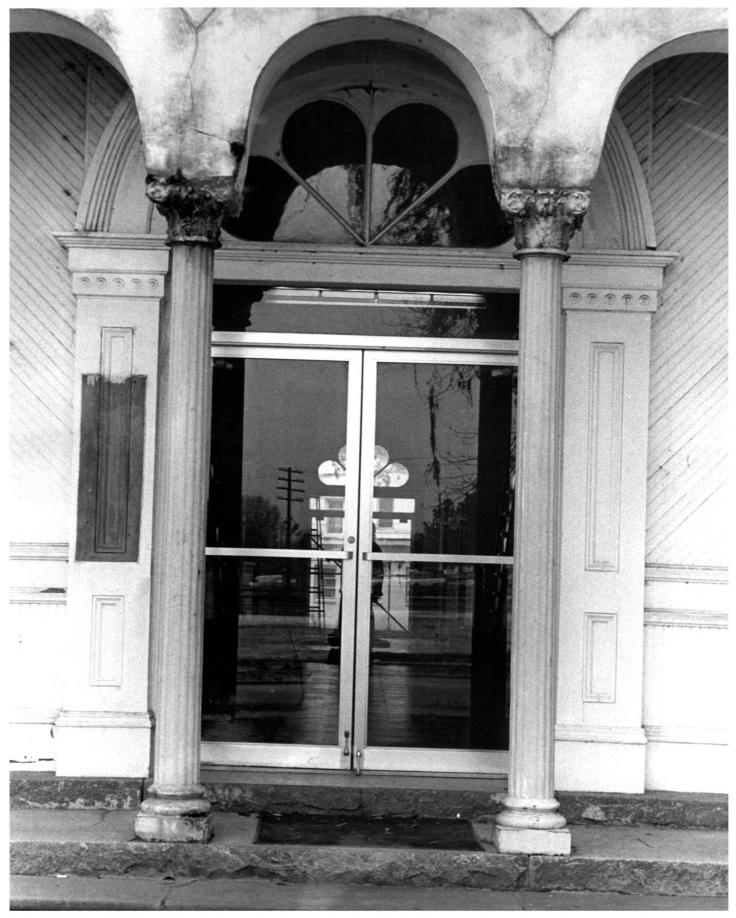

## **IDENTIFICATION**

DESCRIBE VIEW, DIRECTION, ETC. IF DISTRICT, GIVE BUILDING NAME & STREET

Main entrance to 1928 east addition

#4066

PHOTO NO.

4

> UNITED STATES DEPARTMENT OF THE INTERIOR NATIONAL PARK SERVICE