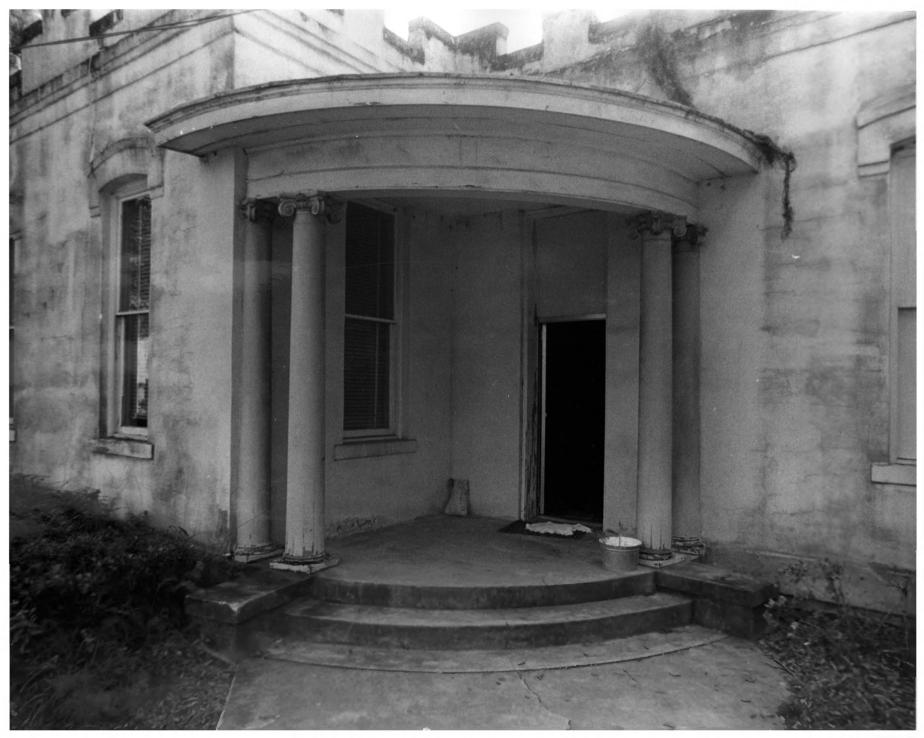

## **IDENTIFICATION**

DESCRIBE VIEW, DIRECTION, ETC. IF DISTRICT, GIVE BUILDING NAME & STREET

Main entrance to 1928 east addition

#4066

PHOTO NO.

4

> UNITED STATES DEPARTMENT OF THE INTERIOR NATIONAL PARK SERVICE