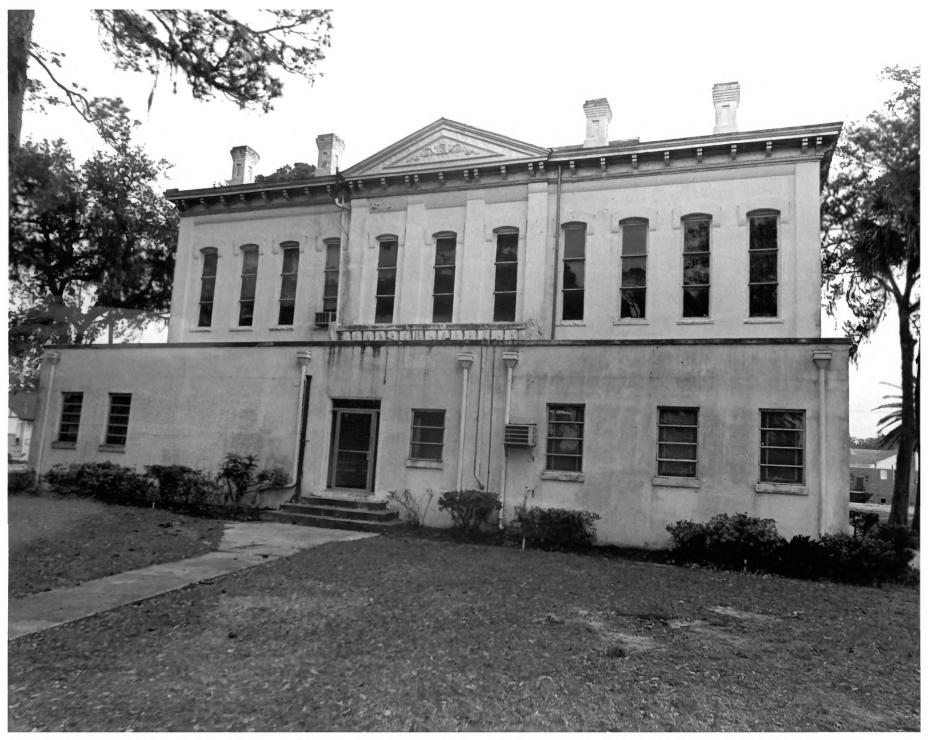

## IDENTIFICATION

DESCRIBE VIEW, DIRECTION, ETC. IF DISTRICT, GIVE BUILDING NAME & STREET

PHOTO NO.

3

One-story addition made to courthouse in 1959

View from west

INT: 2983-75

> UNITED STATES DEPARTMENT OF THE INTERIOR NATIONAL PARK SERVICE