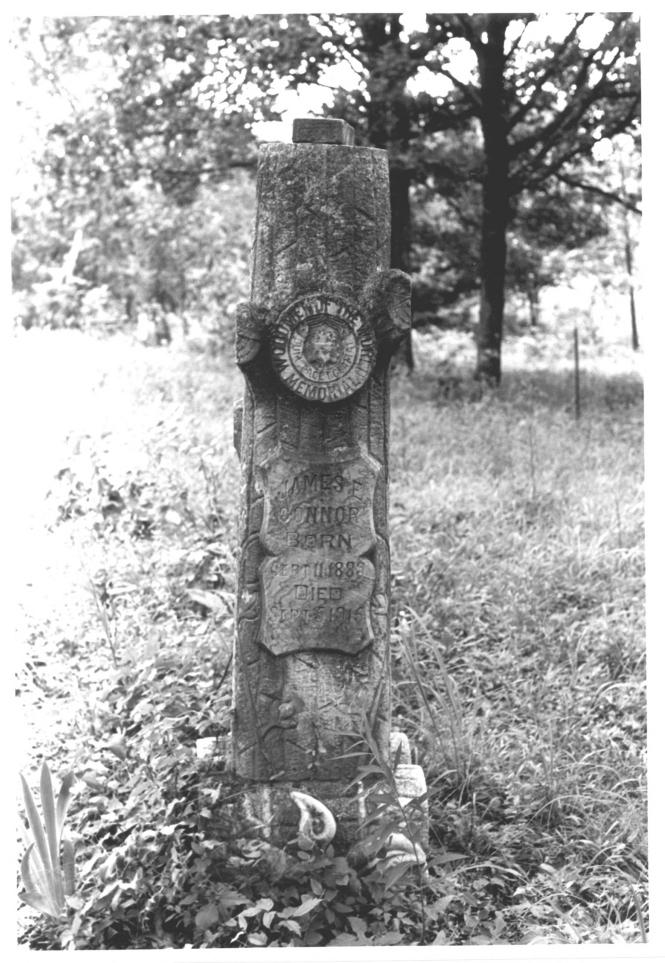

## Mc Curtain County, Oklahoma

Waterhole Cemetery 3 miles so. of Garvin, Ok. Photographer: Marjorie Schweitzer June 8, 1979 Oklahoma Historic Preservation

Survey, Oklahoma State University,
Stillwater, OK
Facing East
Grave Marker—Woodmen of the
World Memorial