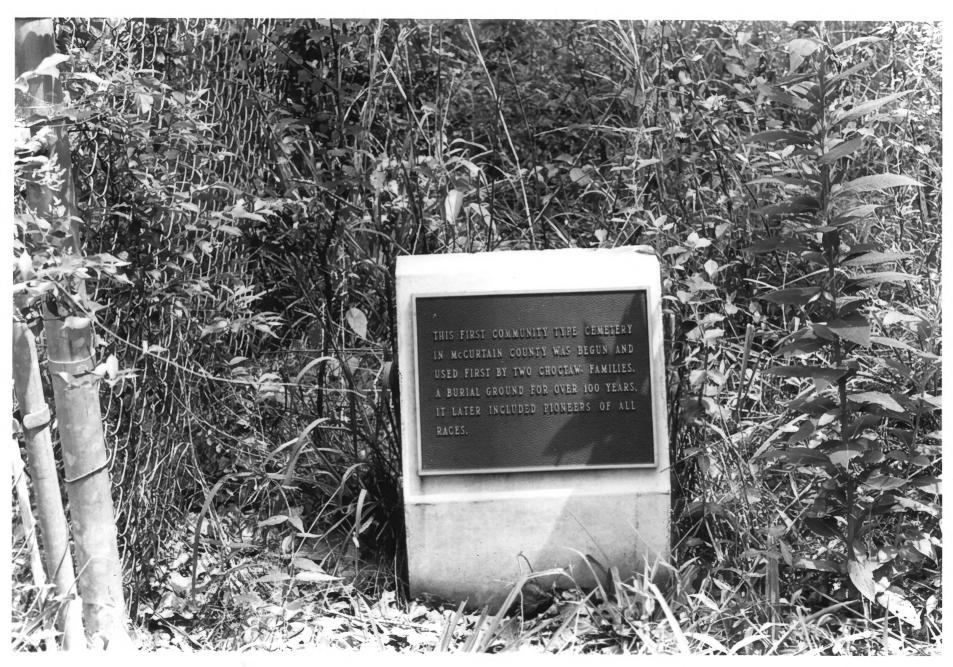

## McCurtain County, O Kladoma Cemetery

Waterhole Cemetery
3 miles so. of Garvin, Ok.
Photographer: Marjorie Schweitzer
June 8, 1979

Survey, Oklahoma State University, Stillwater, OK 1979
Facing North OCT 3
Historic Marker for Cemetery

Oklahoma Historic Preservation