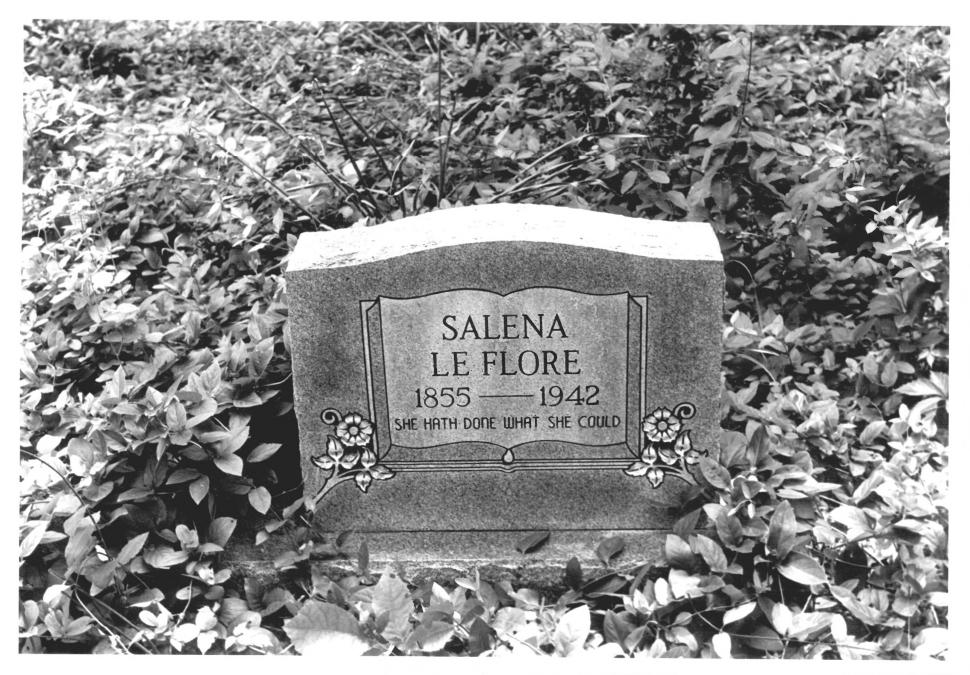

OCT 3 1979

394

Waterhole Cemetery 3 miles so. of Garvin, Ok. McCurtain County Photographer: Marjorie Schweitzer June 8, 1979 Oklahoma Historic Preservation Survey, Oklahoma State University, Stillwater, OK

Facing East OCT 3 1979
Grave Marker Salena LeFlore
#444