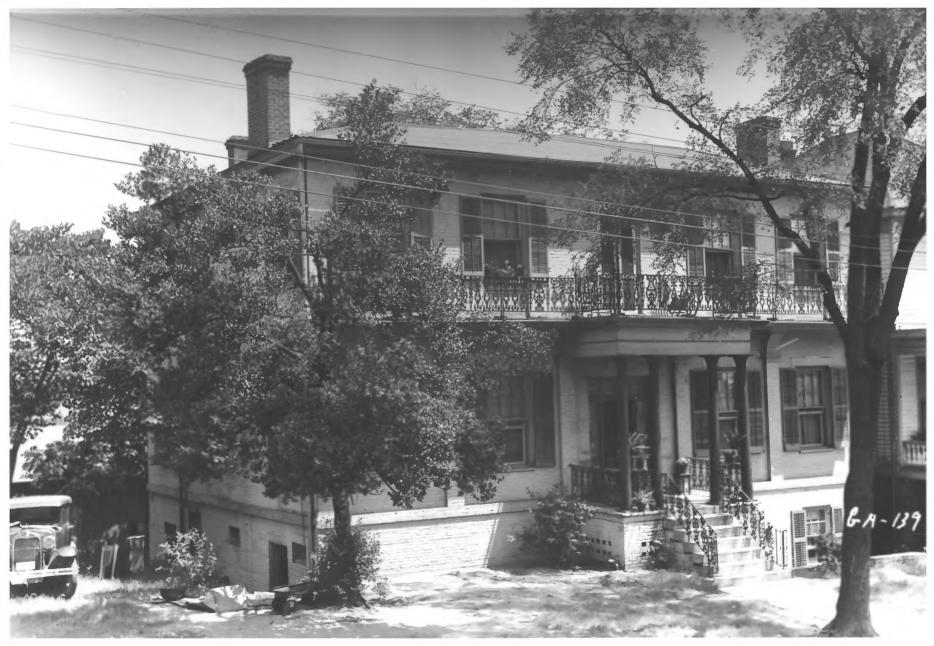

STATE UNITED STATES DEPARTMENT OF THE INTERIOR Georgia NATIONAL PARK SERVICE COUNTY NATIONAL REGISTER OF HISTORIC PLACES Bibb PROPERTY PHOTOGRAPH FORM FOR NPS USE ONLY ENTRY NUMBER (Type all entries - attach to or enclose with photograph) S Z 1. NAME The Poe House 0 COMMON: Greene-Poe House AND/OR HISTORIC: 2. LOCATION STREET AND NUMBER: 841-845 Poplar Street CITY OR TOWN: 2 Macon COUNTY: CODE STATE: CODE Bibb 021 Georgia 13 S PHOTO REFERENCE HABS PHOTO CREDIT: 1936 DATE OF PHOTO: ш NEGATIVE FILED AT: Library of Congress ш 4. IDENTIFICATION DESCRIBE VIEW, DIRECTION, ETC. Exterior; West Corner Elevation