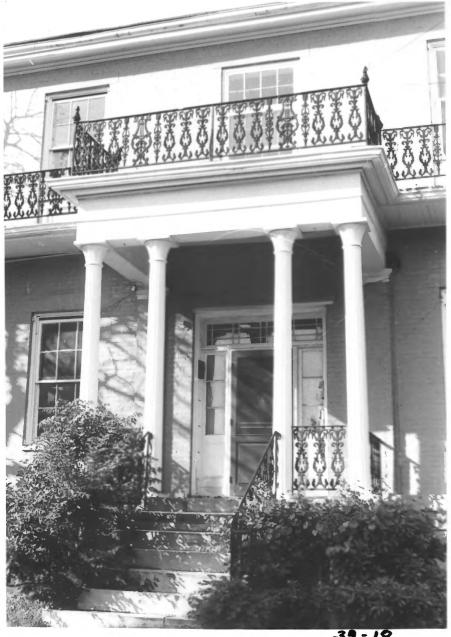

- 19 34

STATE UNITED STATES DEPARTMENT OF THE INTERIOR NATIONAL PARK SERVICE GEORGIA COUNTY NATIONAL REGISTER OF HISTORIC PLACES BIBB PROPERTY PHOTOGRAPH FORM FOR NPS USE ONLY ENTRY NUMBER DATE (Type all entries - attach to or enclose with photograph) Z \*\***(**0):>\* NAME POE HOUSE COMMON: GREENE- POE HOUSE AND/OR HISTORIC: LOCATION STREET AND NUMBER: 841-845 POPLAR ST. CITY OR TOWN: œ MACON COUNTY: STATE: CODE CODE GEORGIA 13 021 3. PHOTO REFERENCE JOHN J. MCKAY JR. MACON. GA. PHOTO CREDIT: 1970 Negative a 39-18 DATE OF PHOTO: ш NEGATIVE FILED AT: Middle Georgia Historical Society. Macon. Ga. ш 4 IDENTIFICATION DESCRIBE VIEW, DIRECTION, ETC. FRONT STOOP WITH IRON COLUMNS. WROUGHT IRON RAILINGS. DOOR LIGHTS, GRANITE STEPS.