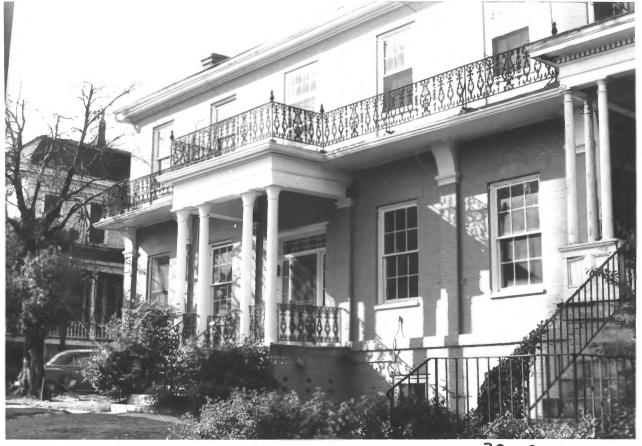

39-19

STATE UNITED STATES DEPARTMENT OF THE INTERIOR NATIONAL PARK SERVICE GEORGIA COUNTY NATIONAL REGISTER OF HISTORIC PLACES BIBB PROPERTY PHOTOGRAPH FORM FOR NPS USE ONLY ENTRY NUMBER DATE (Type all entries - attach to or enclose with photograph) 1. NAME THE POE HOUSE 0 COMMON: GREEN- POE HOUSE AND/OR HISTORIC: 2. LOCATION APR 26 1971 STREET AND NUMBER: 841-845 POPLAR ST. NATIONAL REGISTER CITY OR TOWN:  $\alpha$ MACON COUNTY: CODE STATE: CODE 021 GEORGIA 13 BIBL 3. PHOTO REFERENCE J. MCKAY JR. MACON. GA JOHN PHOTO CREDIT: Negative # 39-19 1970 DATE OF PHOTO: ш NEGATIVE FILED AT: MIDDLE GEORGIA HISTORICAL SOCIETY. MACON. GA ш 4. IDENTIFICATION DESCRIBE VIEW, DIRECTION, ETC. FRONT FACADE WITH BALCONY ACROSS ENTIRE WIDTH IRON COLUMNS AND RAILINGS. BRICK PILASTERS. BASEMENT