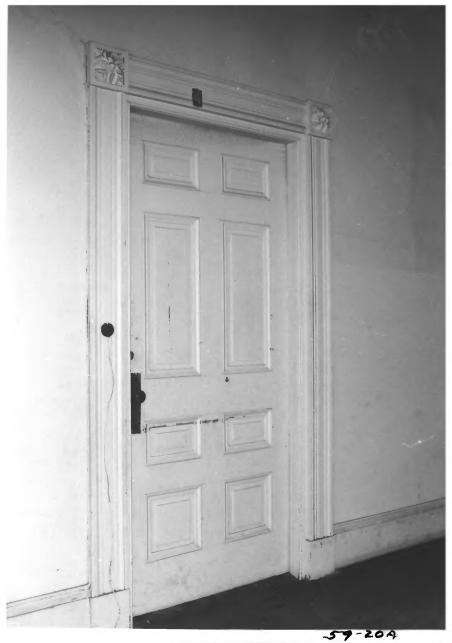

STATE UNITED STATES DEPARTMENT OF THE INTERIOR NATIONAL PARK SERVICE **GEORGIA** COUNTY NATIONAL REGISTER OF HIST ORIC PLACES BIBB PROPERTY PHOTOGRAPH FORM FOR NPS USE ONLY ENTRY NUMBER (Type all entries - attach to or enclos, with photograph) S Z NAME 0 COMMON: The Poe House AND/OR HISTORIC: Greene - Poe House LOCATION STREET AND NUMBER: 841-845 Poplar Street CITY OR TOWN: 2 Macon STATE: COUNTY: CODE CODE S Georgia Bibb 13 021 3. PHOTO REFERENCE John J. McKay, Jr. PHOTO CREDIT: March. 1971 DATE OF PHOTO: Middle Georgia Historical Society, Inc. c/o Macon Coliseum 1201 Negat ш NEGATIVE FILED AT: Negative # 59-20A ш 4. IDENTIFICATION DESCRIBE VIEW, DIRECTION, ETC. Interior view of one of the original doors showing lovely door trim.