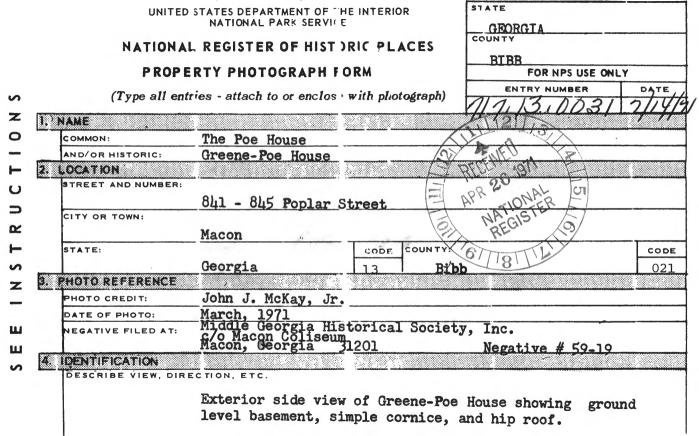

39-19

STATE UNITED STATES DEPARTMENT OF THE INTERIOR NATIONAL PARK SERVICE GEORGIA COUNTY NATIONAL REGISTER OF HISTORIC PLACES BIBB PROPERTY PHOTOGRAPH FORM FOR NPS USE ONLY ENTRY NUMBER DATE (Type all entries - attach to or enclose with photograph) 1. NAME THE POE HOUSE 0 COMMON: GREEN- POE HOUSE AND/OR HISTORIC: 2. LOCATION APR 26 1971 STREET AND NUMBER: 841-845 POPLAR ST. NATIONAL REGISTER CITY OR TOWN:  $\alpha$ MACON COUNTY: CODE STATE: CODE 021 GEORGIA 13 BIBL 3. PHOTO REFERENCE J. MCKAY JR. MACON. GA JOHN PHOTO CREDIT: Negative # 39-19 1970 DATE OF PHOTO: ш NEGATIVE FILED AT: MIDDLE GEORGIA HISTORICAL SOCIETY. MACON. GA ш 4. IDENTIFICATION DESCRIBE VIEW, DIRECTION, ETC. FRONT FACADE WITH BALCONY ACROSS ENTIRE WIDTH IRON COLUMNS AND RAILINGS. BRICK PILASTERS. BASEMENT