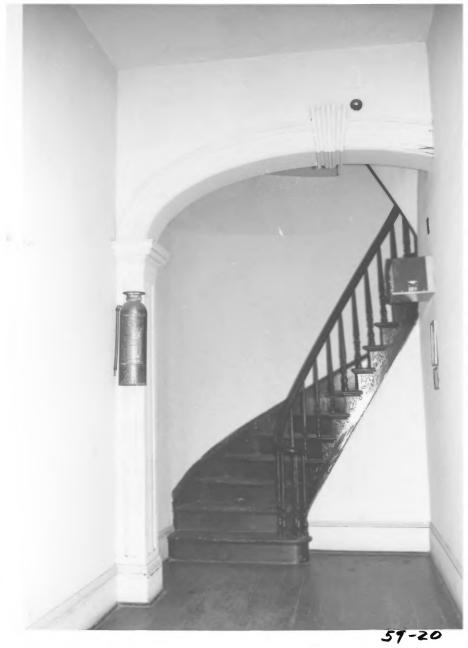

STATE UNITED STATES DEPARTMENT OF THE INTERIOR NATIONAL PARK SERVICE GEORGTA COUNTY NATIONAL REGISTER OF HIST DRIC PLACES BIBB PROPERTY PHOTOGRAPH FORM FOR NPS USE ONLY ENTRY NUMBER DATE (Type all entries - attach to or enclos with photograph) S Z NAME 0 The Poe House COMMON: AND/OR HISTORIC: Greene - Poe House LOCATION STREET AND NUMBER: 841 - 845 Poplar Street R 26 1971 CITY OR TOWN: 2 Macon COUNTY: STATE: CODE CODE Georgia Bibb 13 021 **PHOTO REFERENCE** John J. McKay, Jr. PHOTO CREDIT: March. DATE OF PHOTO: Middle Georgia Historical Society, Inc. c/o Macon Coliseum Macon, Georgia 31201 Negat ш NEGATIVE FILED AT: ш Negative # 59-20 4. IDENTIFICATION DESCRIBE VIEW, DIRECTION, ETC. Interior view of main hall showing wood trimmed arch which divides hall and a small free standing eliptical stair.