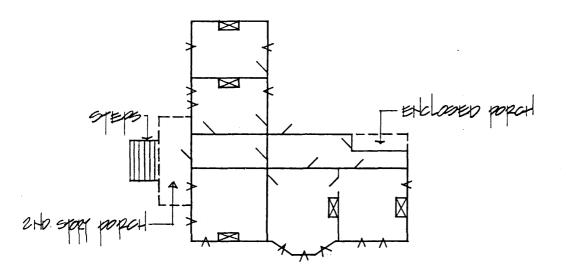

|            | D                        | ·                   |        |                                |        |   |
|     | B                                                              | -          | E                        |                     |        |                                |        |   |
|     | C                                                              | -          | F                        | •                   |        |                                |        |   |
| 42. | Total Acreage in Present Property                              | /:         | 43. Acre                 | age included in p   | ropose | ed N.R. boundary:              |        |   |

44. Site Plan (and boundary description and justification for N.R. sites):



#### 45. Description and House Plan:

The residence is a two story, five bay brick structure. The floor plan is composed of a central hall flanked by one room on the southwest side and two rooms on the northwest side. The two first floor rooms on the northwest side represent the earliest portion of the house. The west facades of both of these rooms are in Flemish bond (see floor plan). In the early twentieth century, the house was expanded to its present dimensions with the extension south and addition of a second story. The roofline of the room on the northwest corner was changed to conform with the overhanging eaves and bracketing used on the newer portions of the house. A two story, three bay pedimented portico was added to the front facade during the twentieth century remodelling. Th