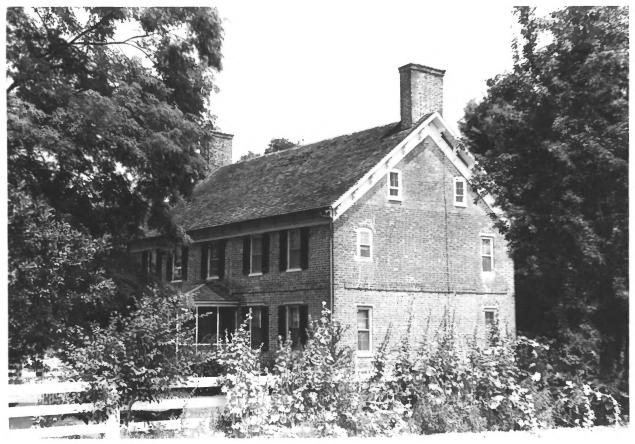

STATE UNITED STATES DEPARTMENT OF THE INTERIOR NATIONAL PARK SERVICE Maryland COUNTY NATIONAL REGISTER OF HISTORIC PLACES Calvert PROPERTY PHOTOGRAPH FORM FOR NPS USE ONLY ENTRY NUMBER DATE (Type all entries - attach to or enclose with photograph) S 1973 1. NAME 0 соммой: Willow Glenn AND/OR HISTORIC: Weems House MIN 13 1972 2. LOCATION STREET AND NUMBER: U NATIONAL Barstow Road REGISTER CITY OR TOWN: 2 Barstow COUNTY STATE CODE CODE Maryland 24 Calvert 009 S 3. PHOTO REFERENCE Z PHOTO CREDIT: David Allan Gibb 1967 DATE OF PHOTO: Maryland Historical Trust ш NEGATIVE FILED AT: 2525 Riva Road, Annapolis, Maryland 21401 ш 4. IDENTIFICATION DESCRIBE VIEW, DIRECTION, ETC. Southwest Facade #1091 photo