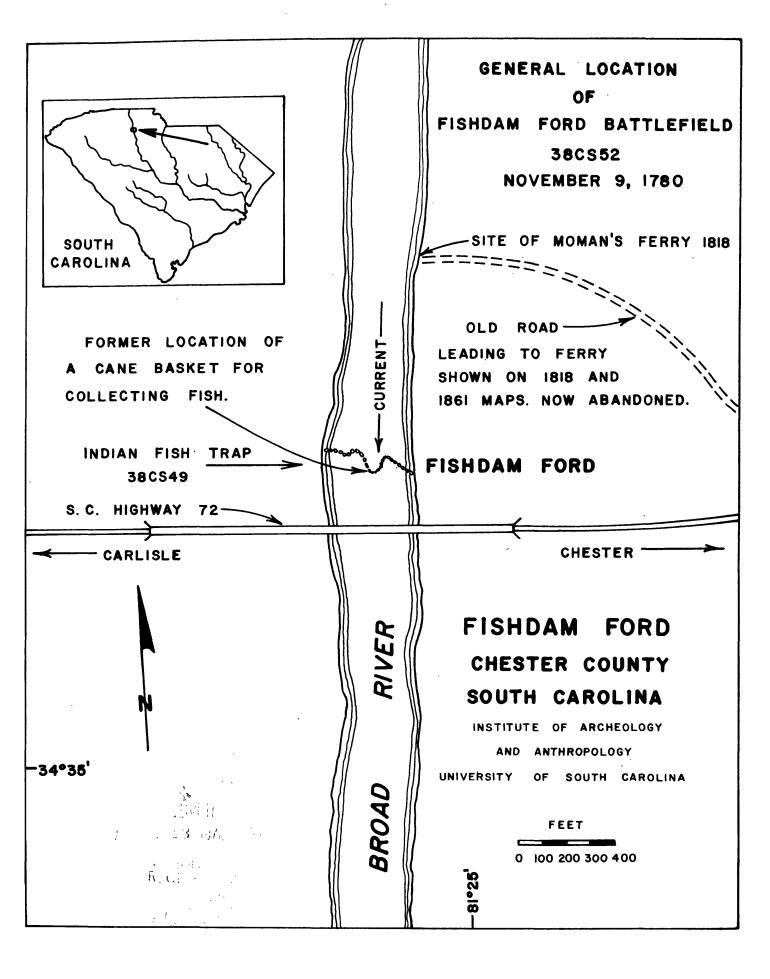

DESCRIBE THE PRESENT AND ORIGINAL (IF known) PHYSICAL APPEARANCE

Site 38CS49 is a V shaped fish trap or weir located on the Broad River 150 feet upstream from the Hwy. 72 bridge. Historically this location is known as Fishdam Ford deriving its name from the adjacent Indian fish trap. The shallow water, created when the river flows are more resistant bed rock, was ideally suited for the construction of fish traps. The traps were constructed by aligning sloping rows of stone to form a wide V with the mouth facing upstream. A long tapering cane basket was usually placed across a small opening in the apex of the V. The current, flowing into the mouth of the trap, would channel fish into a position from which they could not escape.

The Fishdam Ford trap is in very good condition considering its long history. The trap itself is made of large rocks rafted into place by the Indians. The rock alignment and the V shaped trap can be seen on the accompanying photographs and map.

During the 18th century the fish weir served as an important river crossing. On November 9, 1780 General Sumter crossed the Broad River at Fishdam Ford and engaged the British on the left bank. The Battle of Fishdam Ford, which took place approximately 1/4 mile northeast of the ford, was an important American victory. By 1818 a ferry was operating across the river at a point 400 feet upstream from the fish trap.