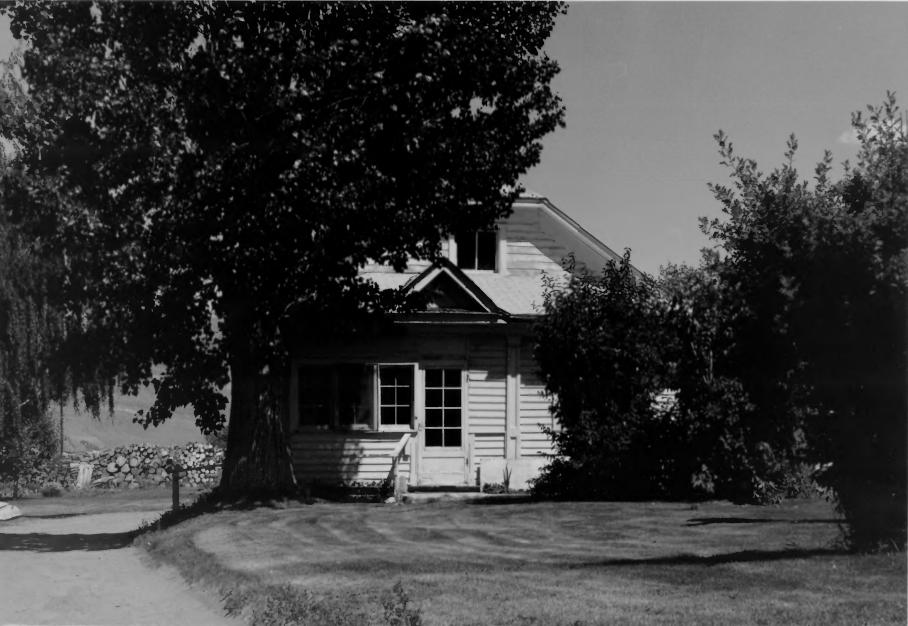

Clyde Wilkinson house, Site #8 Ninth Street. Challis, Custer, Idaho

Photographer: Brian Attebery July, 1980

OCT 6 1980

Negative on file at: Idaho State Historical Society

DEC

View from West

Boise, Idaho

Photograph 2 of 2