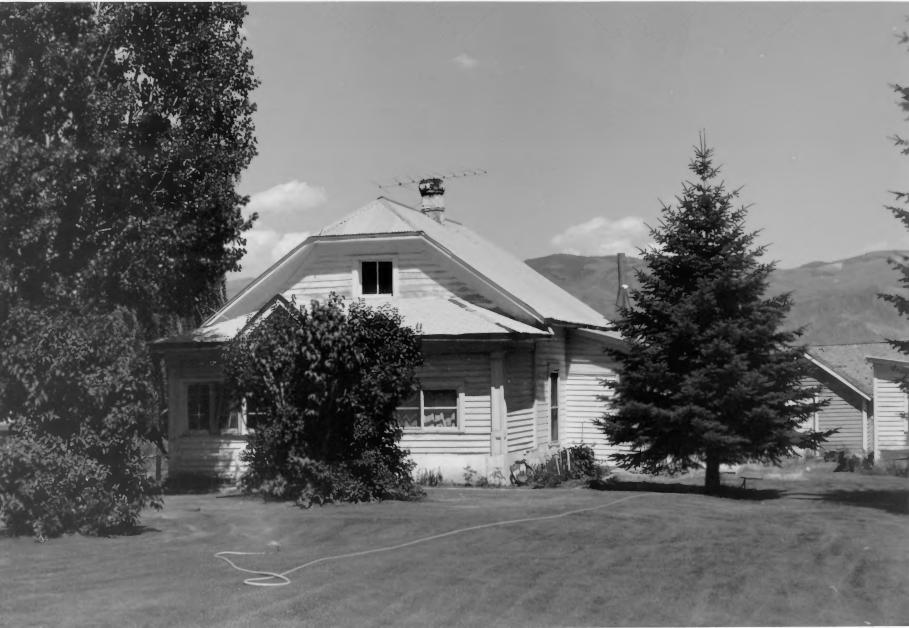

## Challes Multiple Resource Area Historic Resources of Challis (Partial Inventory: Architectural Properties)

Clyde Wilkinson house, Site #8 Ninth Street, Challis, Custer, Idaho

Photographer: Brian Attebery July, 1980

Negative on file at: Idaho State Historical Society Boise, Idaho

View from Southwest

Photograph 1 of 2

Challes Multiple Resource area Historic Resources of Challis (Partial Inventory: Architectural Properties)