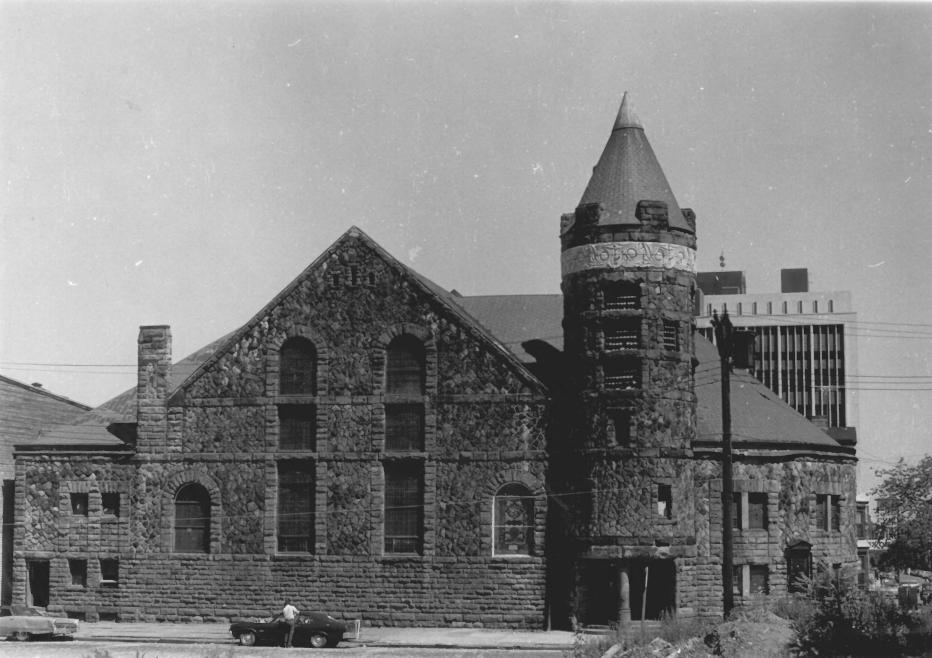

## JAN 161978

WICKLIFFE PRESBYTERIAN CHURCH NEWARK, NEW JERSEY GENE PASINSKI 1976 ARCHITECTS' COMMUNITY DESIGN CENTER FRONT ELEVATION (WEST) Рното #1