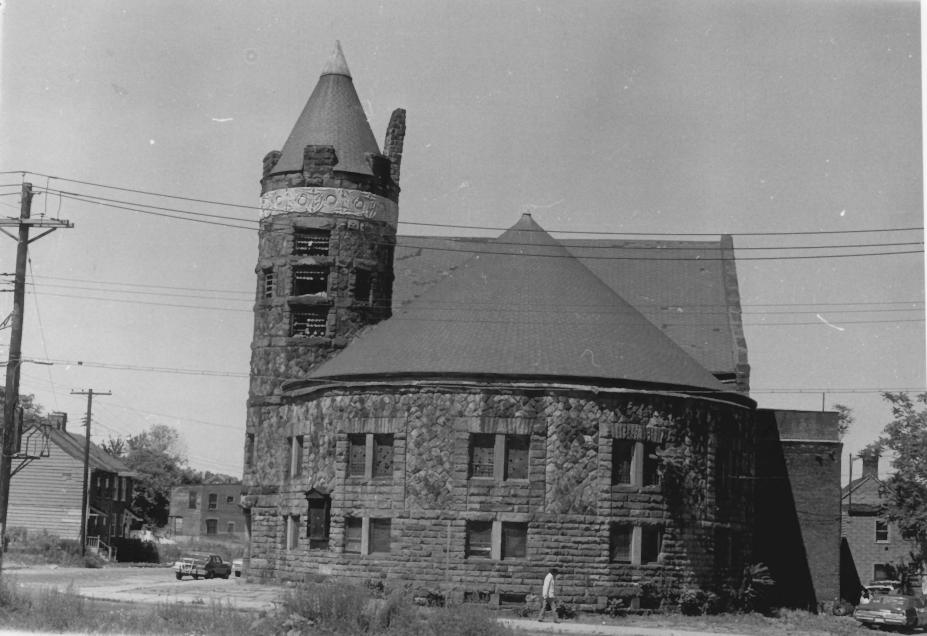

## JAN 161978

WICKLIFFE PRESBYTERIAN CHURCH NEWARK, NEW JERSEY GENE PASINSKI 1976 ARCHITECTS' COMMUNITY DESIGN CENTER SIDE ELEVATION (SOUTH) Рното #2

FEB - 1977