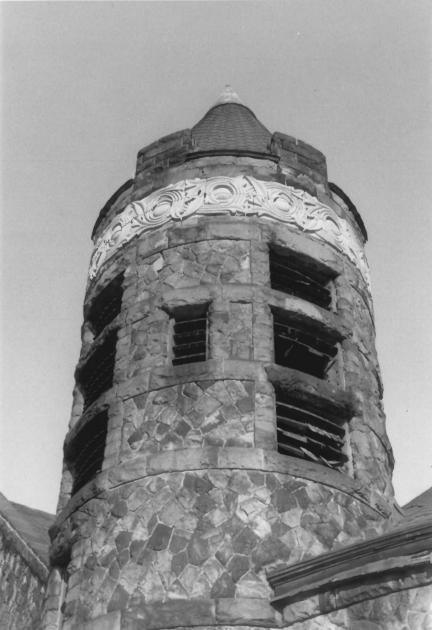

## Photo by T. KARSCHNER

DEPARTMENT OF ENVIRONMENTAL PROTECTION OFFICE OF HISTORIC PRESERVATION 109 WEST STATE STREET TRENTON, NEW JERSEY 08625 MAY 2 2 1978

Wickliffe Presbyterian Church
Newark
Essex County
New Jersey 034 detail of exterior

## FEB - 1977

Photo by T. KARSCHNER

DEPARTMENT OF ENVIRONMENTAL PROTECTION
OFFICE OF HISTORIC PRESERVATION
109 WEST STATE STREET
TRENTON, NEW JERSEY 08625

Wickliffe Presbyterian Church
Newark
Essex County
New Jersey 034
AMAY 2 2 1978