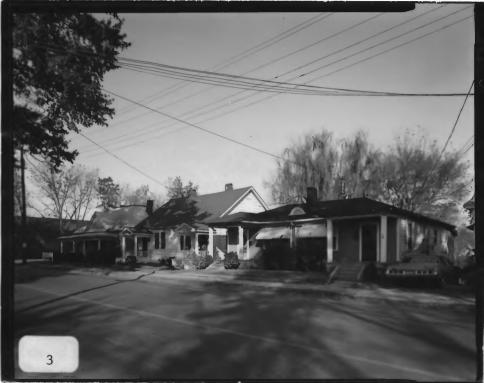

Lower Avenue A Historic District Rome, Floyd County, Georgia Photographer: James R. Lockhart Negative Filed: Georgia Department of Natural Resources Date: November, 1982. (3 of 3): East side of Avenue A South of Turner McCall Boulevard; photographer facing northeast.