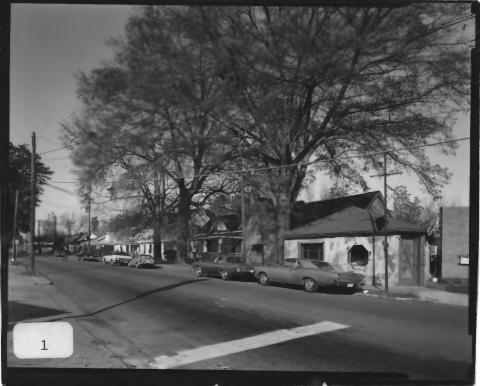

Lower Avenue A Historic District Rome, Floyd County, Georgia Photographer: James R. Lockhart Negative File: Georgia Department of Natural Resources Date: November, 1982. (1 of 3): East side of Avenue A just north of North Fifth Avenue; photographer facing northeast.