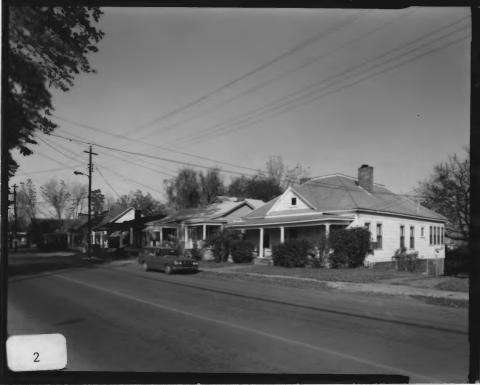

Lower Avenue A Historic District Rome, Floyd County, Georgia Photographer: James R. Lockhart Negative Filed: Georgia Department of Natural Resources

- Date: November, 1982.
- (2 of 3): East side of Avenue A midway between North Fifth Avenue and Turner-McCall Boulevard; photographer facing northeast