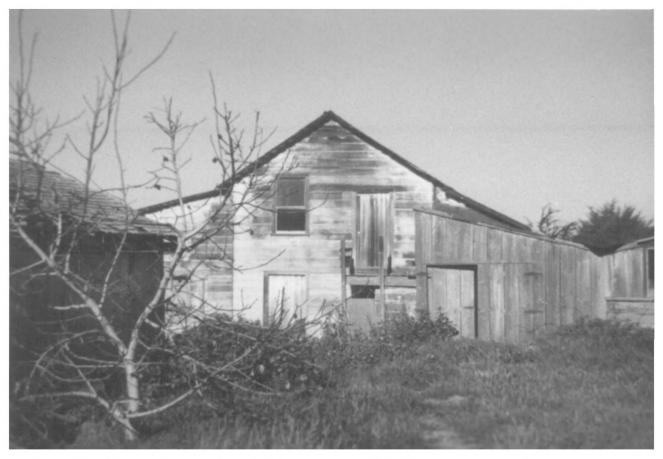

Facade of Farmhouse-Berwick Manor looking West-southwest. Note red-wood blocking front door.

Charles volling, montered courts, CA

Photo by Kent Seavey-March 1977

Blowick Manor q Orchard Calif.
Chemos Unuoy, monterey adulta 1977 Original house on Berwick property moved by Edward Berwick from the Carmel River and now functioning as a kitchen. The beaming is hand-hewn and tied with rawhide, +wine 7. Date & photographer unknown, ca. 1920

Bernick Maron & Orchard #8913 Original house on Berwick property moved by Edward Berwick from the Carme

River to its present location after 1869. Chemoc volley ~ Monthey county

Locking Northey 1977

Photo by Kent Seavey-March 1977