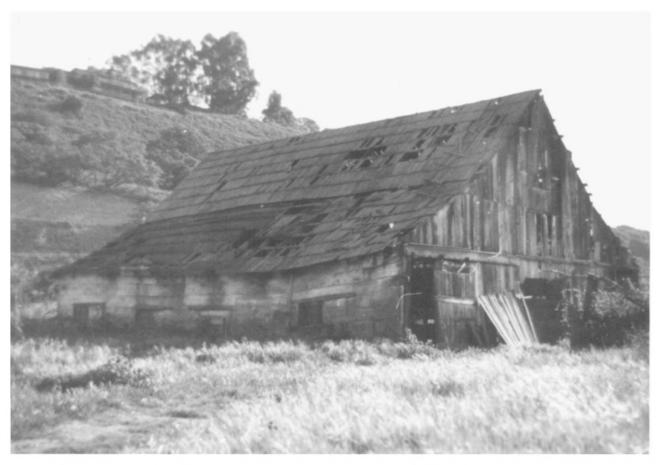

Photograph # 200 13

RESERVOIR AND IRRIGATED GARDEN OF MR. EDWARD BERWICK, CARMEL VALLEY, MONTEREY COUNTY.—Page 67.

Monterey C. #3.9 13.

Berwick Manor and Orchard Carmel Valley, CA Photographer: C.W.F. Johnson Date: 1897 Negative at County of Monterey, Department of Parks View of Berwick Manor & Orchard SE across Carmel Valley farm on NW shope of canyon

Carmel Valley, California, Monterey County Photographer: Unknown Date: 1910 Negative filed at Dept. of Parks, Monterey Berwick Manor & pear orchard looking S.E. across Carmel Valley. JUN 9 1977#47 13

Berwick Manor and Orchard