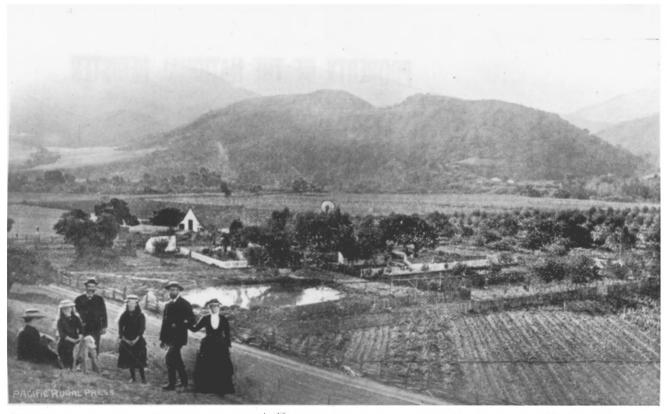

Carmel Valley, California, Monterey County Photographer: Unknown Date: 1910 Negative filed at Dept. of Parks, Monterey Berwick Manor & pear orchard looking S.E. across Carmel Valley. JUN 9 1977#47 13

Berwick Manor and Orchard