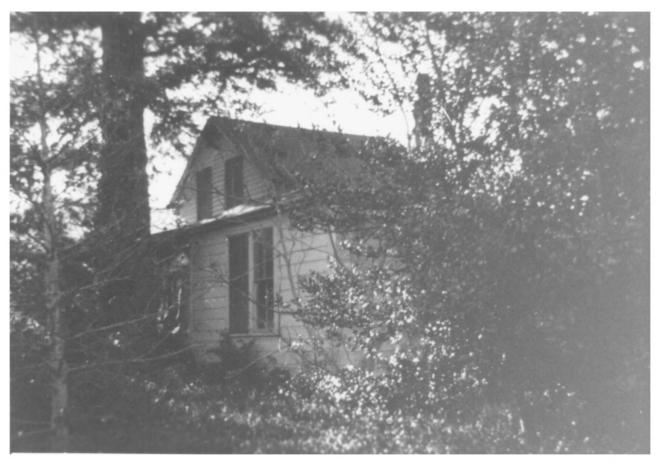

Berwick Manor of Orchard

Berwick Manor-farmhouse looking Southwest from front of property. Note overgrown aspect of structure. cornel valley, monterey courter Photo by Kent Seavey-March 1977

Berwick Manora

Facade of Farmhouse-Berwick Manor looking West-southwest. Note red-wood blocking front door.

Charles volling, montered courts, CA

Photo by Kent Seavey-March 1977

Blowick Manor q Orchard Calif.
Chemos Unuoy, monterey adulta 1977 Original house on Berwick property moved by Edward Berwick from the Carmel River and now functioning as a kitchen. The beaming is hand-hewn and tied with rawhide, +wine 7. Date & photographer unknown, ca. 1920