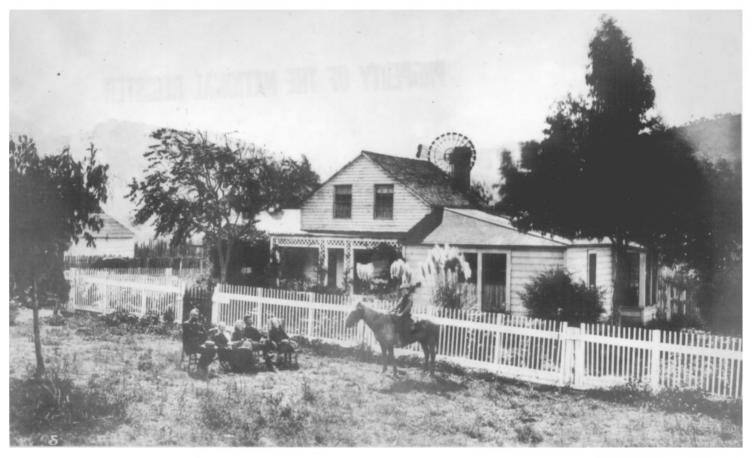

Photograph # 200 13

RESERVOIR AND IRRIGATED GARDEN OF MR. EDWARD BERWICK, CARMEL VALLEY, MONTEREY COUNTY.—Page 67.

Monterey C. #3.9 13.

Berwick Manor and Orchard Carmel Valley, CA Photographer: C.W.F. Johnson Date: 1897 Negative at County of Monterey, Department of Parks View of Berwick Manor & Orchard SE across Carmel Valley farm on NW shope of canyon