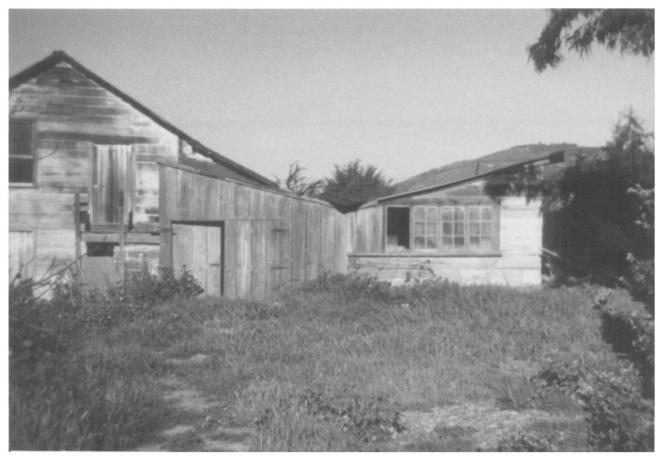

Berwick Manor of Orchard

Berwick Manor-farmhouse looking Southwest from front of property. Note overgrown aspect of structure. cornel valley, monterey courter Photo by Kent Seavey-March 1977

Berwick Manora

Facade of Farmhouse-Berwick Manor looking West-southwest. Note red-wood blocking front door.

Charles volling, montered courts, CA

Photo by Kent Seavey-March 1977

Blowick Manor q Orchard Calif.
Chemos Unuoy, monterey adulta 1977 Original house on Berwick property moved by Edward Berwick from the Carmel River and now functioning as a kitchen. The beaming is hand-hewn and tied with rawhide, +wine 7. Date & photographer unknown, ca. 1920