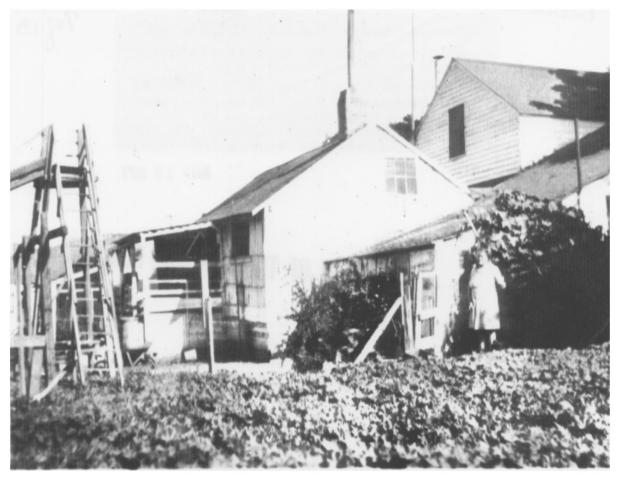

Facade of Farmhouse-Berwick Manor looking West-southwest. Note red-wood blocking front door.

Charles volling, montered courts, CA

Photo by Kent Seavey-March 1977

Blowick Manor q Orchard Calif.
Chemos Unuoy, monterey adulta 1977 Original house on Berwick property moved by Edward Berwick from the Carmel River and now functioning as a kitchen. The beaming is hand-hewn and tied with rawhide, +wine 7. Date & photographer unknown, ca. 1920

Bernick Maron & Orchard #8913 Original house on Berwick property moved by Edward Berwick from the Carme

River to its present location after 1869. Chemoc volley ~ Monthey county

Locking Northey 1977

Photo by Kent Seavey-March 1977