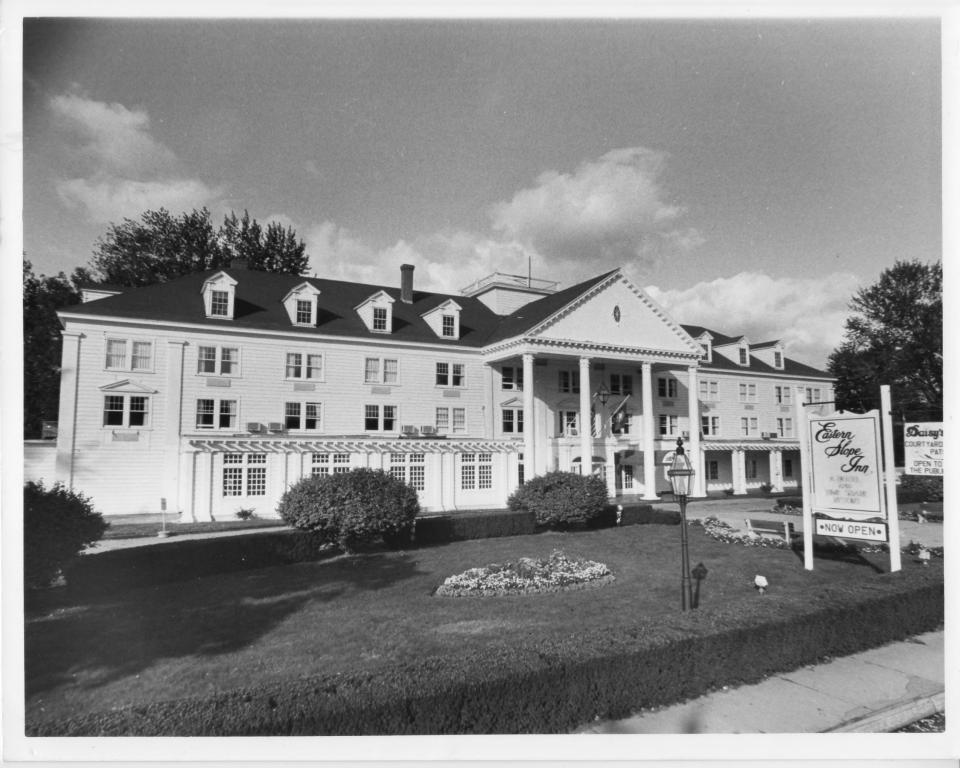

NATIONAL REGISTER OF HISTORIC PLACES PROPERTY PHOTOGRAPH FORM: NEW HAMPSHIRE

| Historic Name:<br>Common Name:<br>NR District:<br>Address:<br>City/Town/State: | EASTERN SLOPE<br>EASTERN SLOPE<br>Main Street<br>North Conway, | INN                                  | 6/54/83- 9       | ppearance not  | - changed                             |
|--------------------------------------------------------------------------------|----------------------------------------------------------------|--------------------------------------|------------------|----------------|---------------------------------------|
| Photographer:<br>Negative with:                                                | Drew Phillips<br>Drew Phillips                                 |                                      |                  |                |                                       |
| Description:                                                                   | Front view of                                                  | the Eastern Slop<br>W NW Photo Date: | e Inn<br>9/21/81 | Photo Number / | of /                                  |
| Fnotographer tacing                                                            |                                                                | i in Thoto Date:                     | 5721701          |                | · · · · · · · · · · · · · · · · · · · |