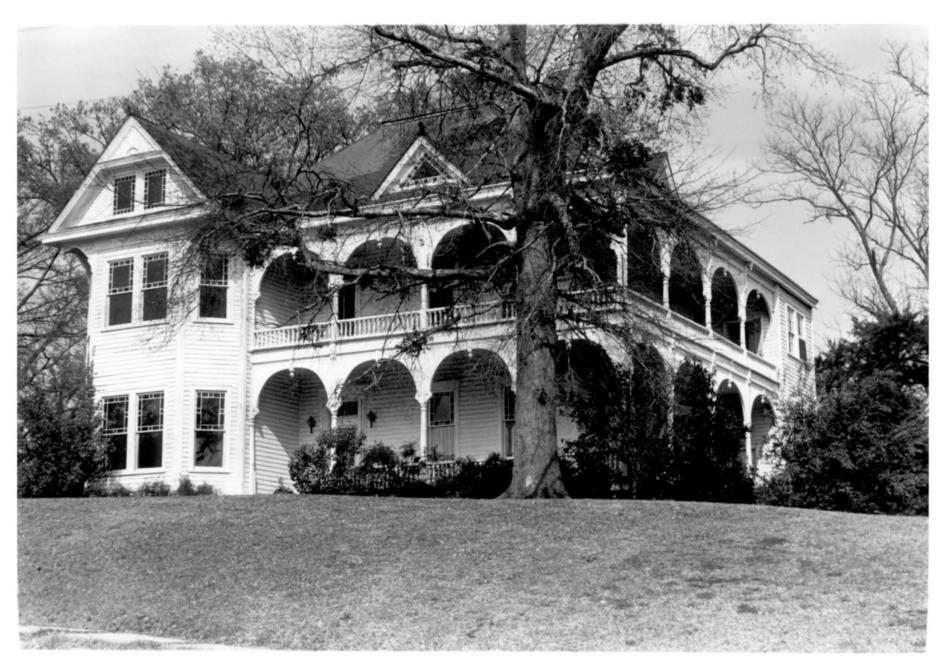

A. J. Lewis House, view to northeast Edwards, Hinds County, Mississippi Mississippi Department of Archives and History Hermona Dayag March, 1983 Photo 1 of 4

A. J. Lewis House, view to southeast Edwards, Hinds County, Mississippi Mississippi Department of Archives and History Hermona Dayag March, 1983 Photo 2 of 4