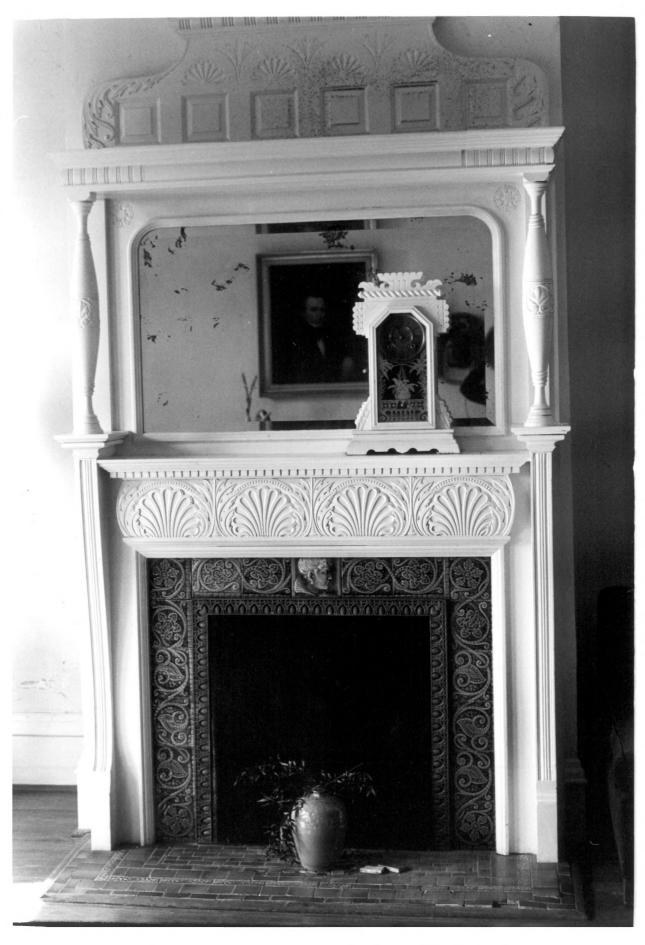

A. J. Lewis House, central hall and stairway Edwards, Hinds County, Mississippi Mississippi Department of Archives and History Hermona Dayag March, 1983 Photo 3 of 4

A. J. Lewis House, mantelpiece in northeast front parlor Edwards, Hinds County, Mississippi Mississippi Department of Archives and History Hermona Dayag March, 1983 Photo 4 of 4