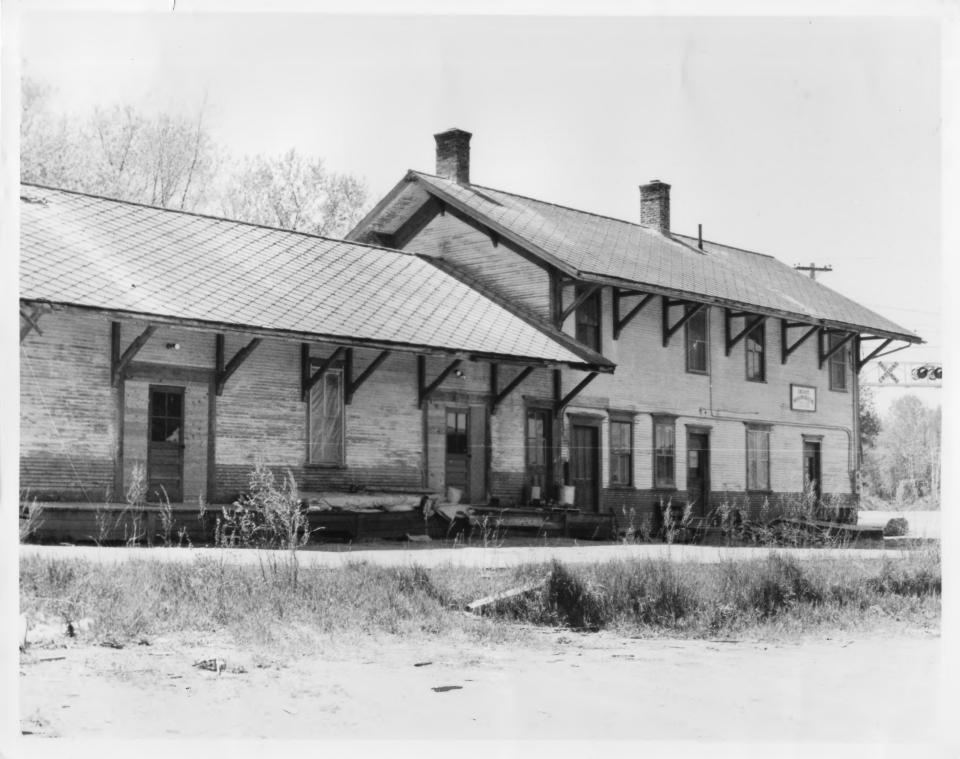

Johnson Railroad Depot Johnson, VT Photo credit: John C. Page OCT 2 9 1980 Date: June 6, 1980 Negative filed at The Vermont Division for Historic Preservation Description: Johnson Depot, NOrth elevation Photograph #1/3