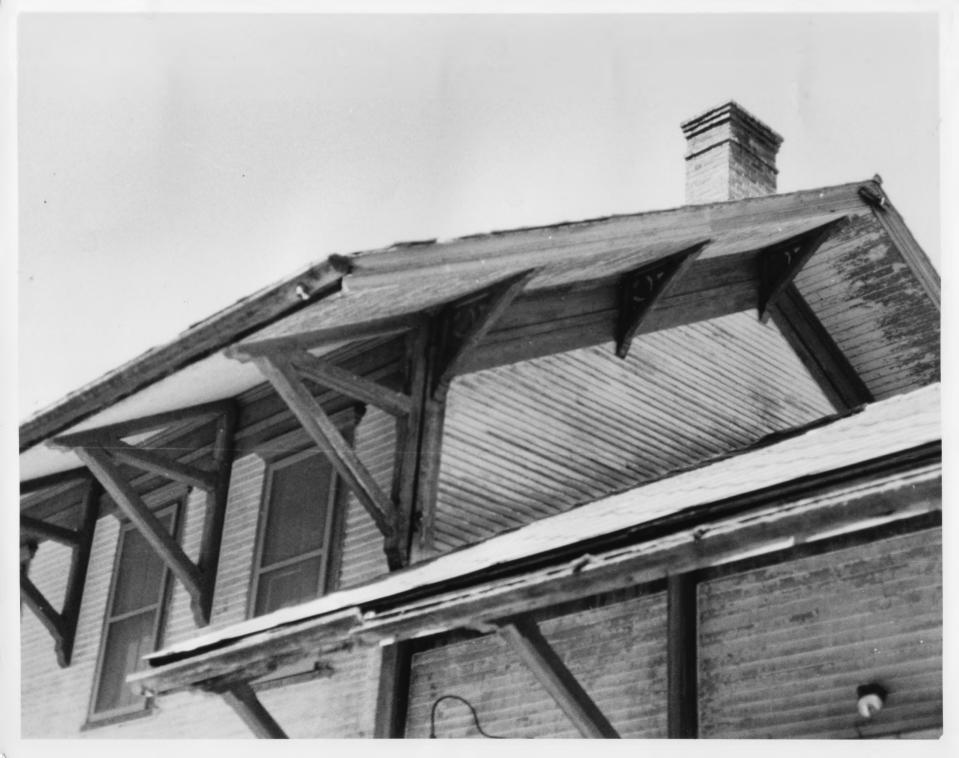

Johnson Railroad Depot Rameille CO. Johnson, VT Photo credit: John C. Page OCT 2 9 1980 Date: JUne 6, 1980 Negative filed at The Vermont Division for Historic Preservation Description: Detail of brackets, south elevation (track side) Photograph #3/3