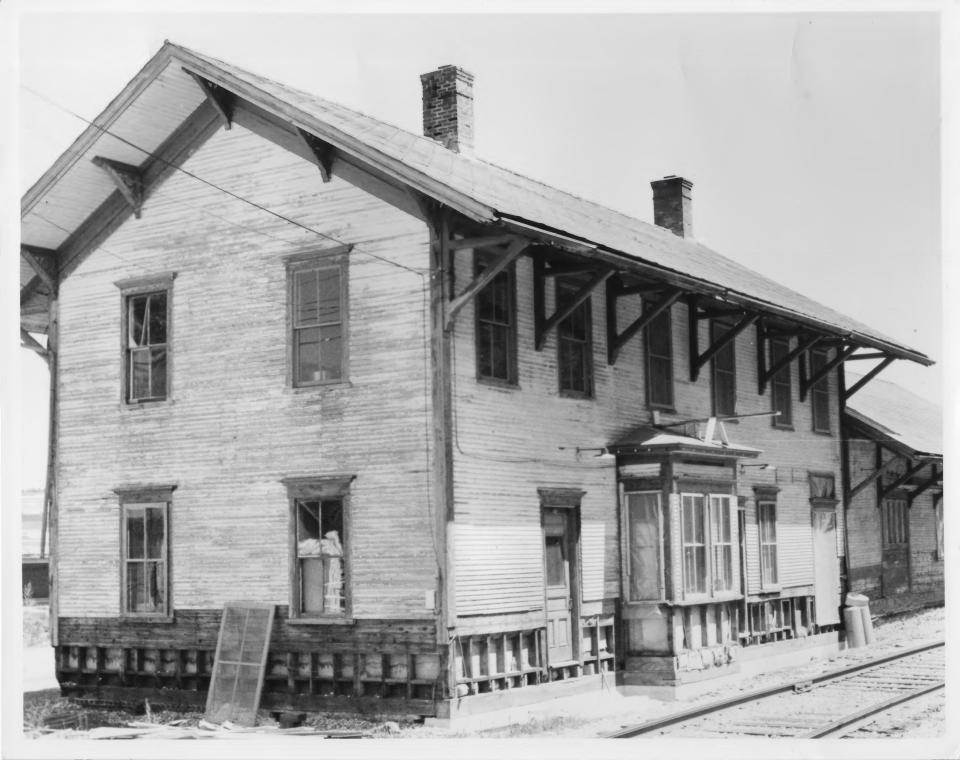

Johnson Railroad Depot Jamoille CQ. Johnson, VT NOV 28 1980 Photo Credit: John C. Page Date: June 6, 1980 Negative filed at the Vermont Division for HIstoric Preservation Description: Johnson Depot, West & South (track side) elevation Photograph #2/3 OCT 2 9 1980