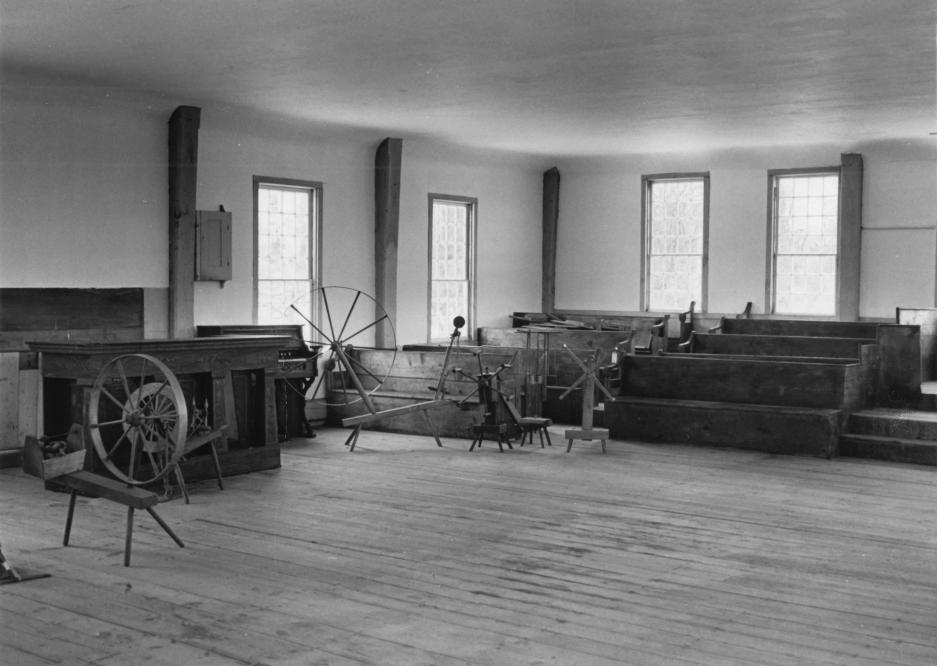

Photographer facing N NE E SE S SW W NW Photo Date:

3/82

Photo Number 5 of • 7

JAN 8 1 1983 SEP 1 1 1984

| Historic Name:<br>Common Name:<br>NR District:<br>Address:<br>City/Town/State:<br>Photographer:<br>Negative with: | T <sup>HE OLD WE</sup><br>BSTER MEETING HOUSE<br>(same)<br>N/A<br>RFD #5 - Penacook,<br>Webster, New Hampshire 03303<br>Adele V. Sanborn<br>Webster, New Hampshire 03303 |
|-------------------------------------------------------------------------------------------------------------------|--------------------------------------------------------------------------------------------------------------------------------------------------------------------------|
| ivegative with:                                                                                                   | same as above                                                                                                                                                            |
|                                                                                                                   | Horse shed c.1972. Enclosed addition built in 1979 which houses a town fire truck.                                                                                       |