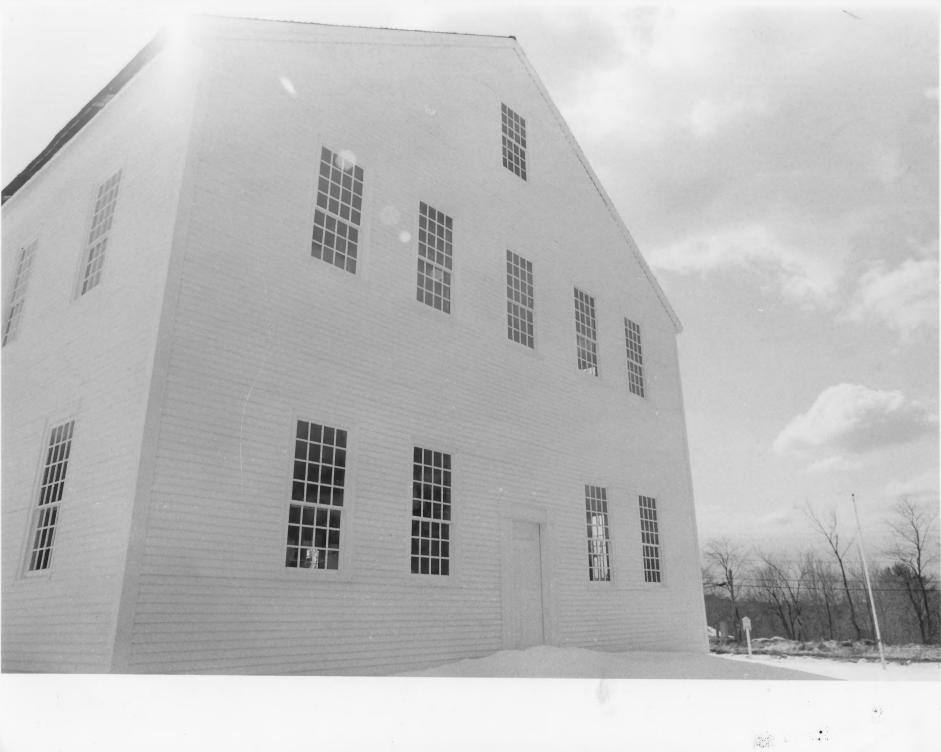

Photographer facing N NE E SE S SW W NW Photo Date:

Photo Number 4 of § 7

|   | matoric realities | THE OLD WERSTER MEETING HOUSE (same)                    |
|---|-------------------|---------------------------------------------------------|
| 1 | VR District:      | N/A                                                     |
|   | Address:          | RFD #5 - Penacook,                                      |
| 1 | City/Town/State:  | Webster, New Hampshire 03303                            |
|   | Photographer:     | Adele V. Sanborn                                        |
|   |                   | Webster, New Hampshire 03303                            |
|   | Negative with:    | isame as above                                          |
|   | Description:      | Second floor interior of the Old Webster Meeting House. |