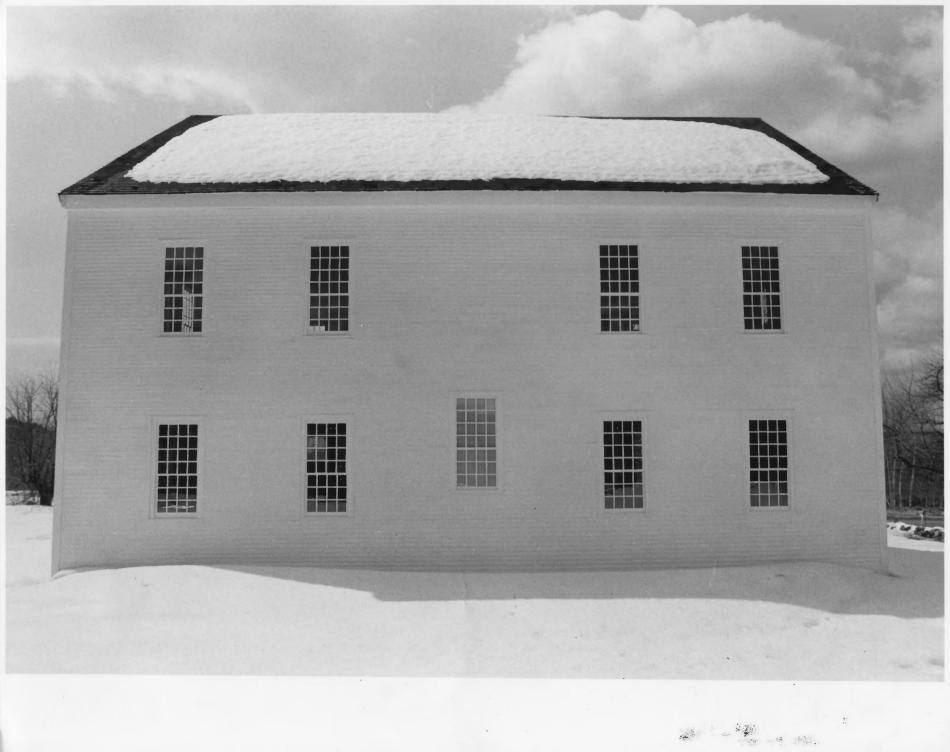

Description: Rear elevation of the Old Meeting House.

Photographer facing N NE E SE S SW W NW Photo Date:

Photo Number3 of 9 7

3/82

| Historic Name:   | THE OLD WEBSTER MEETING HOUSE                    |
|------------------|--------------------------------------------------|
| Common Name:     | (same)                                           |
| NR District:     | N/A                                              |
| Address:         | RFD #5 - Penacook,                               |
| City/Town/State: |                                                  |
| Photographer:    | Adele V. Sanborn<br>Webster, New Hampshire 03303 |
| Negative with:   | same as above                                    |
| Description:     | North elevation (side) of the Old Meeting House. |