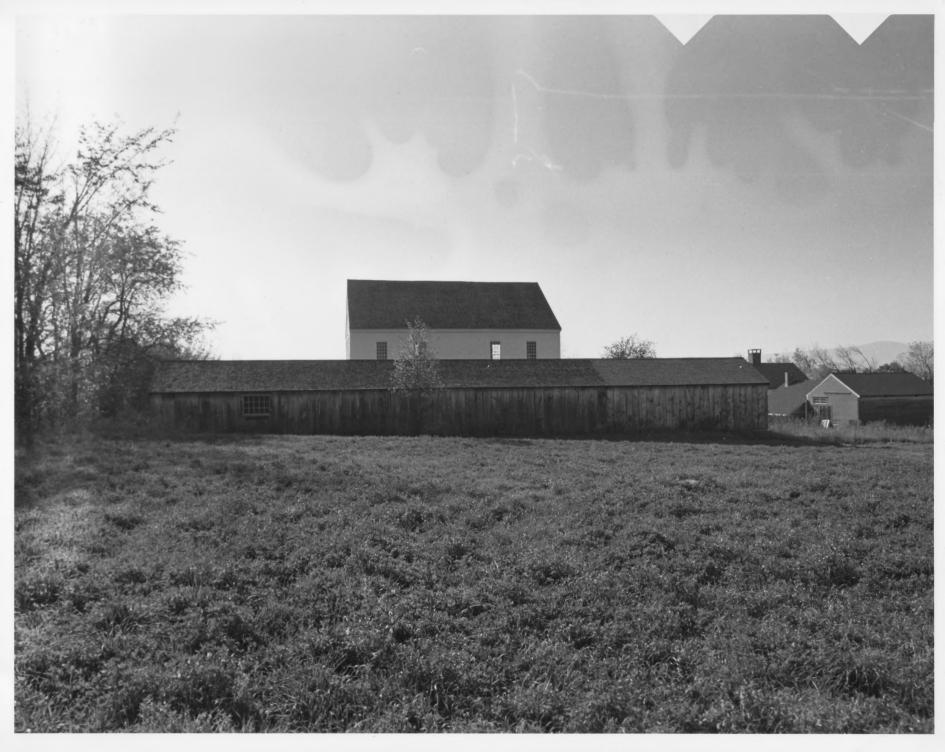

,

Description: Rear elevation of the horse sheds.

Photographer facing N NE E SE S SW W NW Photo Date: 10/34

Photo Number 9 of 9