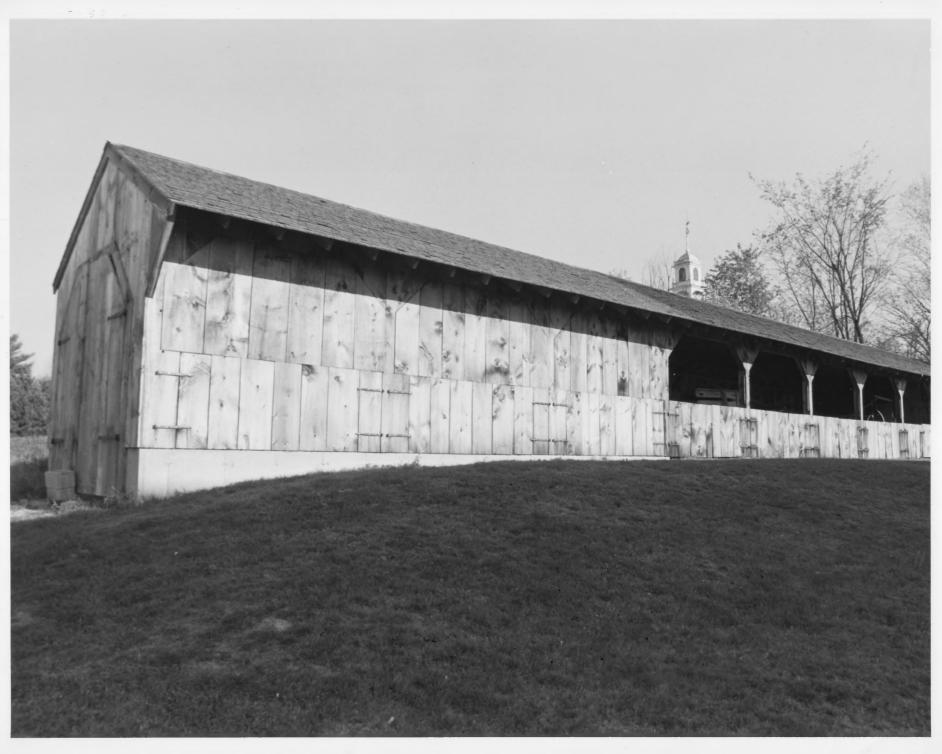

Photographer facing N NE E SE S SW W NW Photo Date:

10/84

Photo Number 6 of

7

Windows And La

| Historic Name:   | THE OLD WEBSTER MEETING HOUSE |
|------------------|-------------------------------|
| Common Name:     | (same)                        |
| NR District:     | N/A                           |
| Address:         | RFD #5 - Penacook,            |
| City/Town/State: | Webster, New Hampshire 03303  |
| Photographer:    | Adele V. Sanborn              |
|                  | Webster, New Hampshire 03303  |
| Negative with:   | same as above                 |