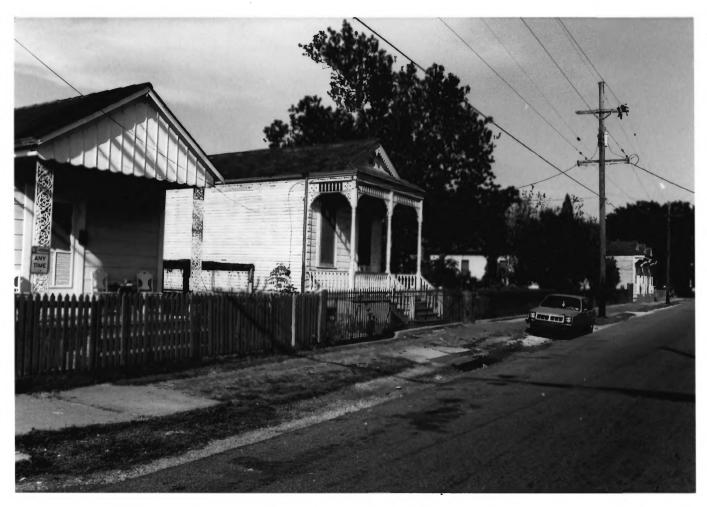

Holy Cross Historic District Orleans Parish, LA Donna Fricker LA State Historic Preservation Office April 1986 Photo #3 West.

Holy Cross Historic District Orleans Parish, LA Donna Fricker LA State Historic Preservation Office April 1986 Photo #4