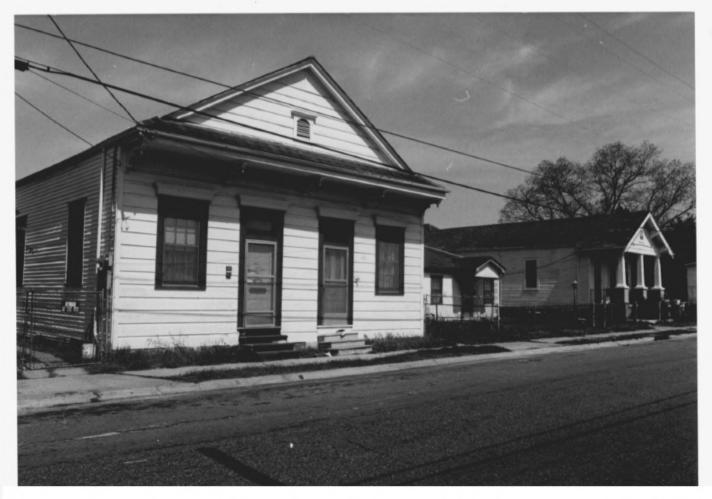

Holy Cross Historic District Orleans Panish, LA Donna Fricker LA State Historic Preservation Office April 1986 Photo #7 South

Holy Cross Historic District Orleans Parish, LA Donna Fricker LA State Historic Preservation Office April 1986 Photo #8 Northeast.