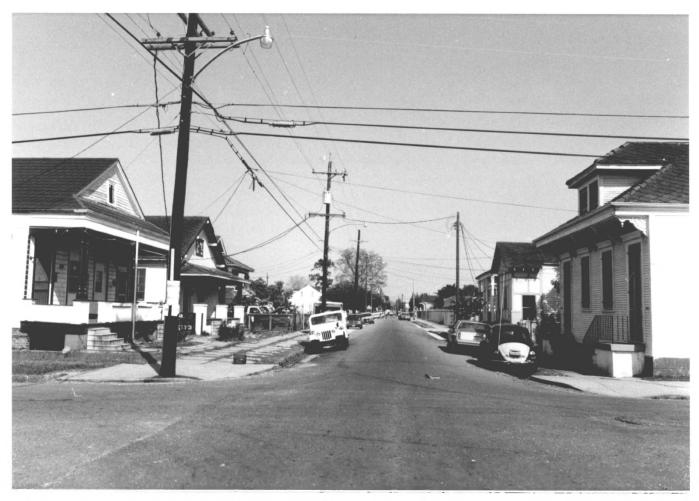

Holy Cross Historic District Orleans Panish, LA Donna Fricker LA State Historic Preservation Office April 1986 Photo #7 South

Holy Cross Historic District Orleans Parish, LA Donna Fricker LA State Historic Preservation Office April 1986 Photo #8 Northeast.