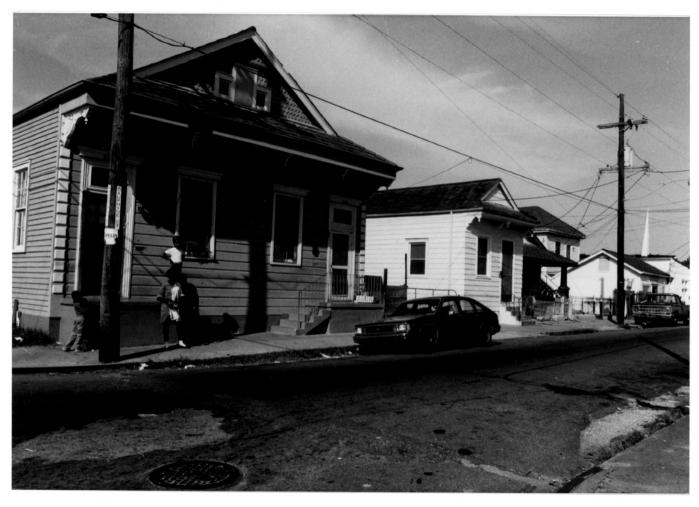

Holy Cross Historic District Orleans Parish, LA Donna Fricker LA State Historic Preservation Office April 1986 Photo #3 West.

Holy Cross Historic District Orleans Parish, LA Donna Fricker LA State Historic Preservation Office April 1986 Photo #4