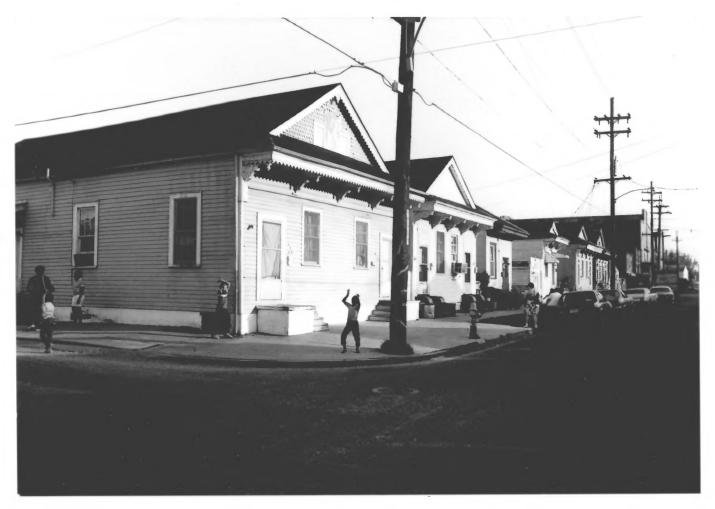

Holy Cross Historic District Orleans Parish, LA Donna Fricker LA State Historic Preservation Office April 1986 Photo #3 West.

Holy Cross Historic District Orleans Parish, LA Donna Fricker LA State Historic Preservation Office April 1986 Photo #4