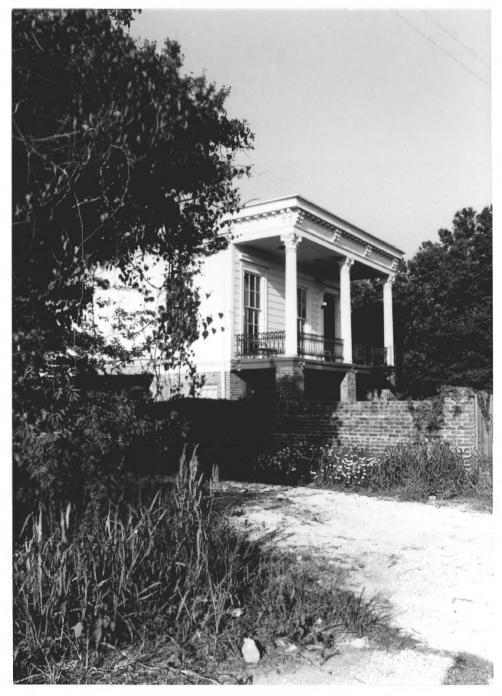

North-northwest

Holy Cross Historic District Orleans Parish, LA Donna Fricker LA State Historic Preservation Office April 1986 Photo #5 North-northeast

Holy Cross Historic District Orleans Parish, LA Donna Fricker LA State Historic Preservation Office April 1986 Photo #6 Southwest