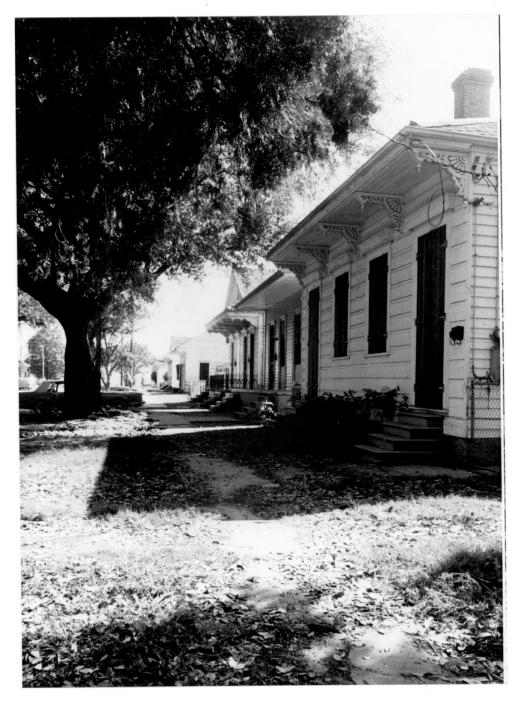

North-northwest

Holy Cross Historic District Orleans Parish, LA Donna Fricker LA State Historic Preservation Office April 1986 Photo #5 North-northeast

Holy Cross Historic District Orleans Parish, LA Donna Fricker LA State Historic Preservation Office April 1986 Photo #6 Southwest