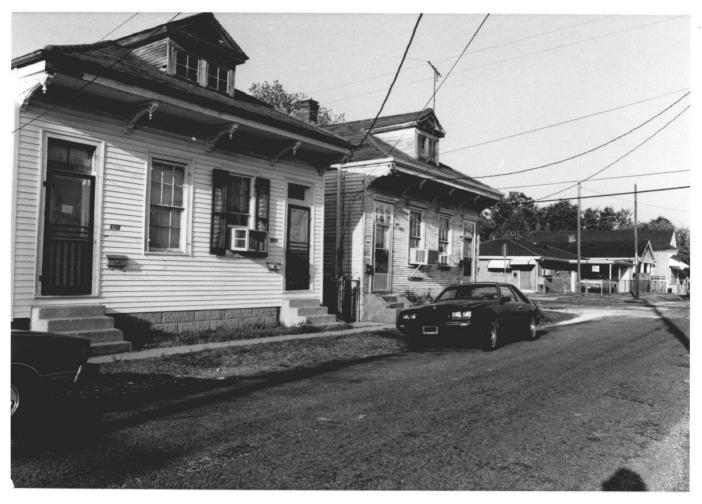

Holy Cross Historic District Orleans Parish, LA Donna Fricker LA State Historic Preservation Office April 1986 Photo #3 West.

Holy Cross Historic District Orleans Parish, LA Donna Fricker LA State Historic Preservation Office April 1986 Photo #4