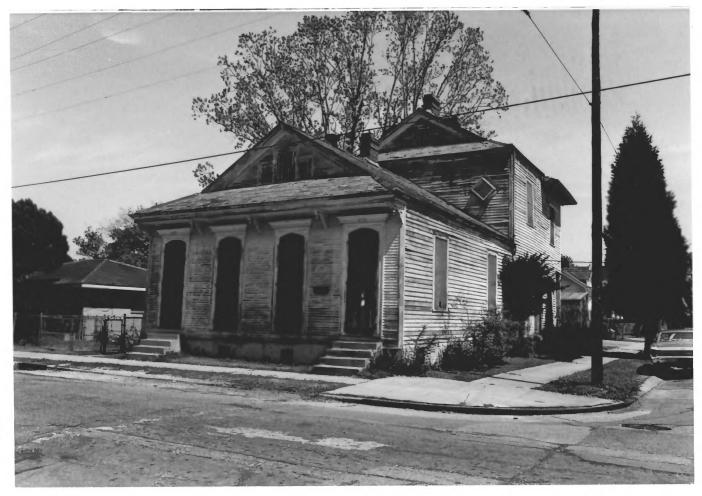

Holy Cross Historic District Orleans Parish, LA Donna Fricker LA State Historic Preservation Office April 1986 Photo #3 West.

Holy Cross Historic District Orleans Parish, LA Donna Fricker LA State Historic Preservation Office April 1986 Photo #4