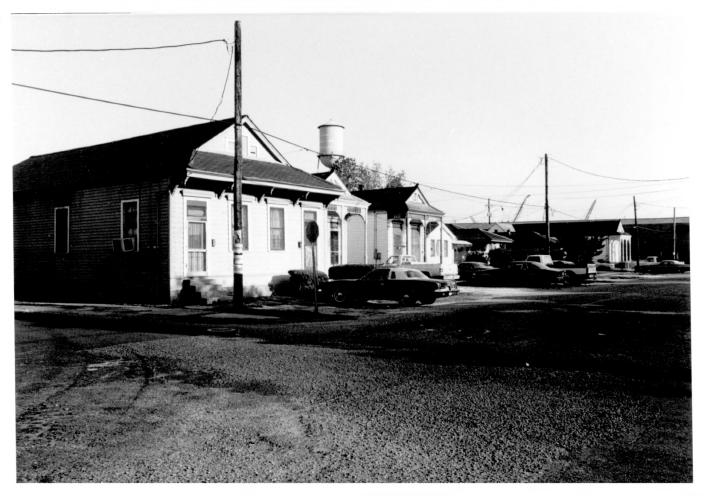

Holy Cross Historic District Orleans Parish, LA Donna Fricker LA State Historic Preservation Office April 1986 Photo #3 West.

Holy Cross Historic District Orleans Parish, LA Donna Fricker LA State Historic Preservation Office April 1986 Photo #4