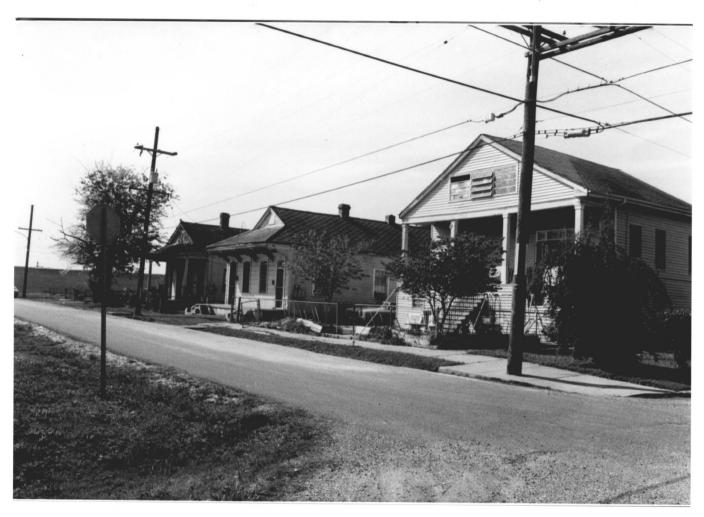

Holy Cross Historic District Orleans Parish, LA Donna Fricker LA State Historic Preservation Office April 1986 Photo #3 West.

Holy Cross Historic District Orleans Parish, LA Donna Fricker LA State Historic Preservation Office April 1986 Photo #4