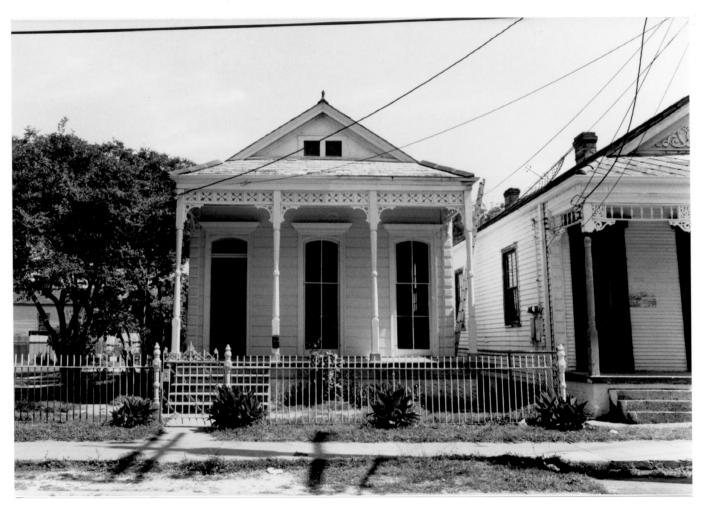

Holy Cross Historic District Orleans Parish, LA Donna Fricker LA State Historic Preservation Office April 1986 Photo #3 West.

Holy Cross Historic District Orleans Parish, LA Donna Fricker LA State Historic Preservation Office April 1986 Photo #4