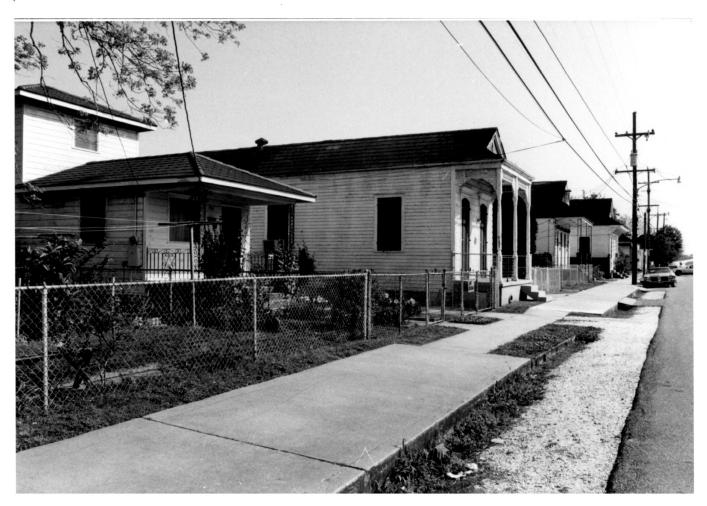

North-northwest

Holy Cross Historic District Orleans Parish, LA Donna Fricker LA State Historic Preservation Office April 1986 Photo #5 North-northeast

Holy Cross Historic District Orleans Parish, LA Donna Fricker LA State Historic Preservation Office April 1986 Photo #6 Southwest