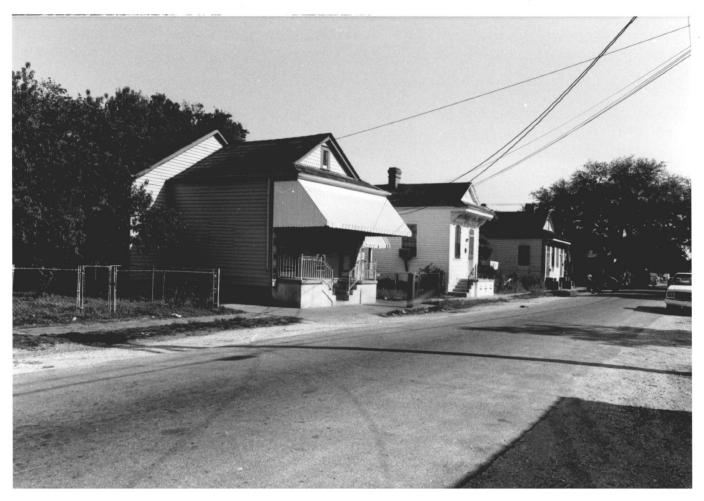

North-northwest

Holy Cross Historic District Orleans Parish, LA Donna Fricker LA State Historic Preservation Office April 1986 Photo #5 North-northeast

Holy Cross Historic District Orleans Parish, LA Donna Fricker LA State Historic Preservation Office April 1986 Photo #6 Southwest