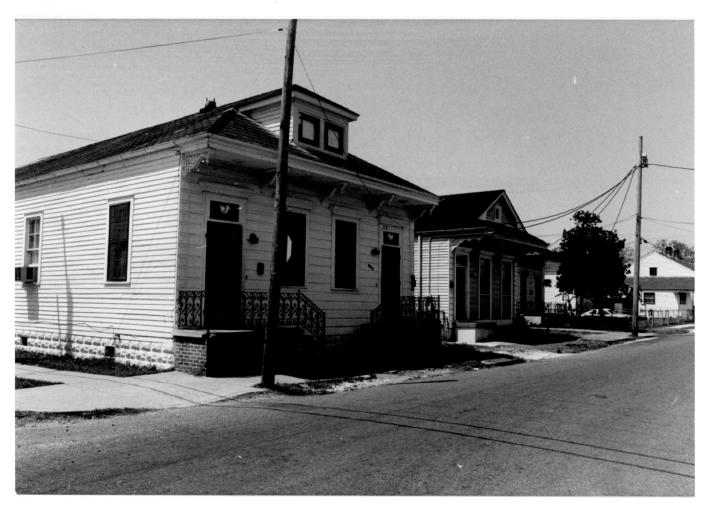

Holy Cross Historic District Orleans Parish, LA Donna Fricker LA State Historic Preservation Office April 1986 Photo #3 West.

Holy Cross Historic District Orleans Parish, LA Donna Fricker LA State Historic Preservation Office April 1986 Photo #4

North-northwest

Holy Cross Historic District Orleans Parish, LA Donna Fricker LA State Historic Preservation Office April 1986 Photo #5 North-northeast

Holy Cross Historic District Orleans Parish, LA Donna Fricker LA State Historic Preservation Office April 1986 Photo #6 Southwest