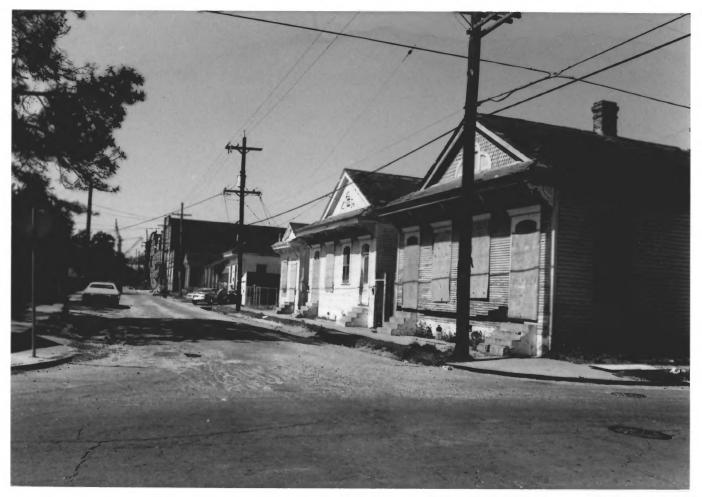

Holy Cross Historic District Orleans Parish, LA Donna Fricker LA State Historic Preservation Office April 1986 Photo #3 West.

Holy Cross Historic District Orleans Parish, LA Donna Fricker LA State Historic Preservation Office April 1986 Photo #4