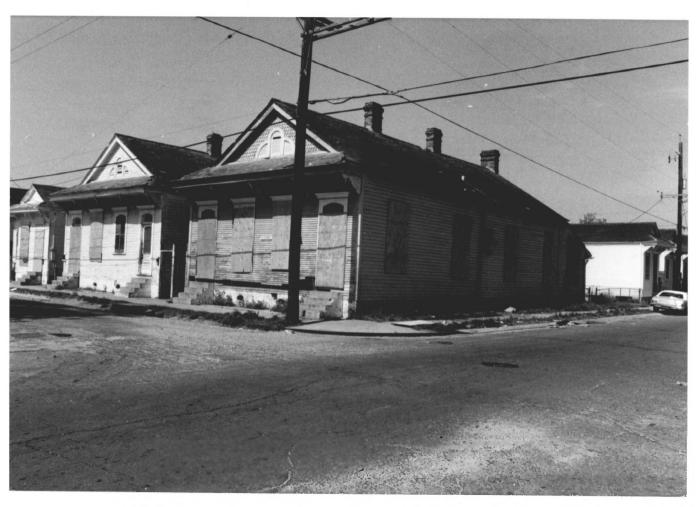

North-northwest

Holy Cross Historic District Orleans Parish, LA Donna Fricker LA State Historic Preservation Office April 1986 Photo #5 North-northeast

Holy Cross Historic District Orleans Parish, LA Donna Fricker LA State Historic Preservation Office April 1986 Photo #6 Southwest