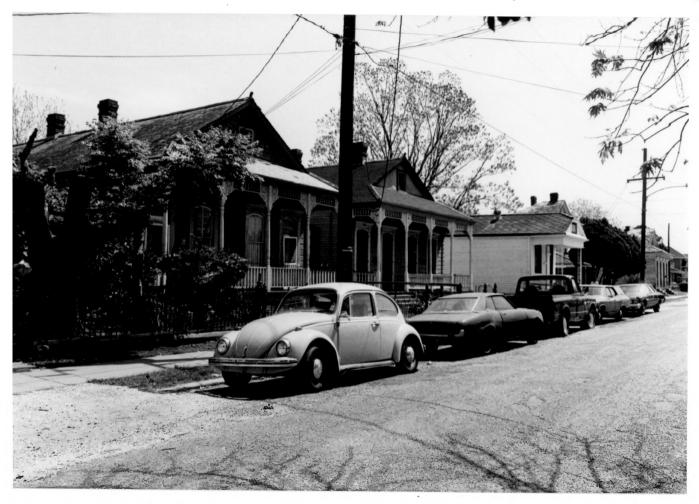

North-northwest

Holy Cross Historic District Orleans Parish, LA Donna Fricker LA State Historic Preservation Office April 1986 Photo #5 North-northeast

Holy Cross Historic District Orleans Parish, LA Donna Fricker LA State Historic Preservation Office April 1986 Photo #6 Southwest