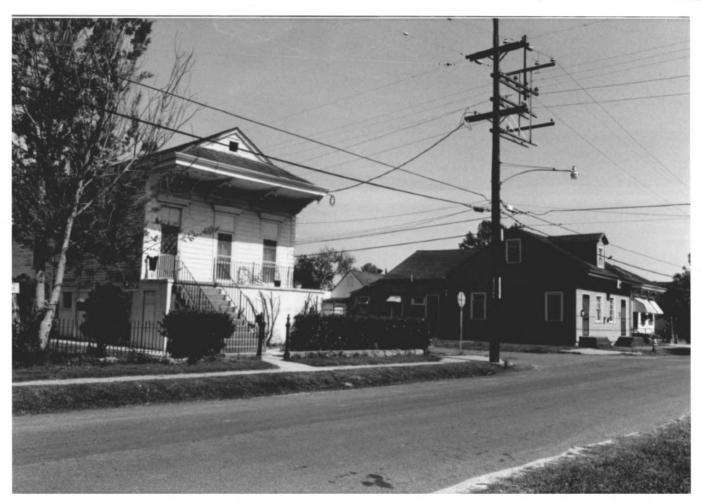

Holy Cross Historic District Orleans Parish, LA Donna Fricker LA State Historic Preservation Office April 1986 Photo #3 West.

Holy Cross Historic District Orleans Parish, LA Donna Fricker LA State Historic Preservation Office April 1986 Photo #4