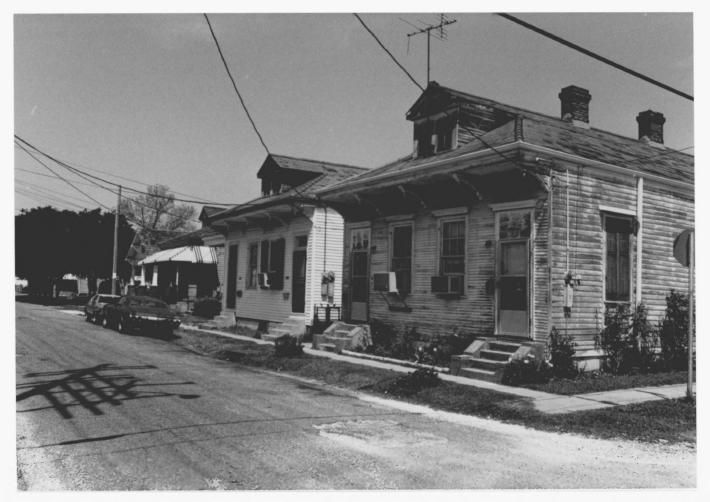

Holy Cross Historic District Orleans Parish, LA Donna Fricker LA State Historic Preservation Office April 1986 Photo #1 South

Holy Cross Historic District Orleans Parish, LA Donna Fricker LA State Historic Preservation Office April 1986 Photo #2 Southwest