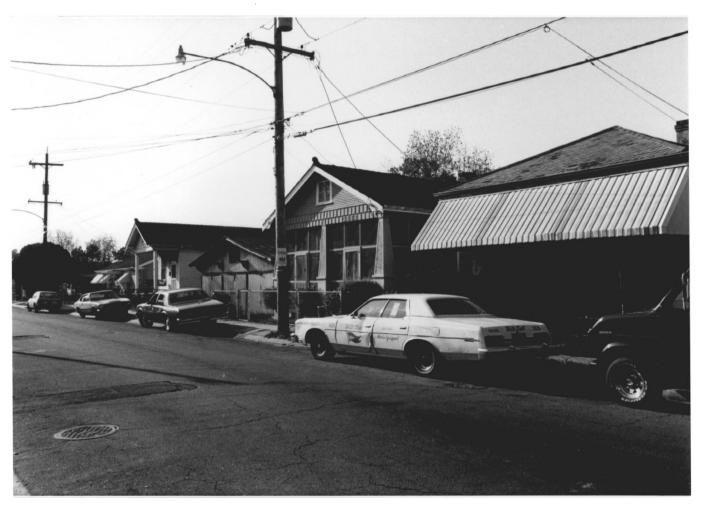

Holy Cross Historic District Orleans Parish, LA Donna Fricker LA State Historic Preservation Office April 1986 Photo #1 South

Holy Cross Historic District Orleans Parish, LA Donna Fricker LA State Historic Preservation Office April 1986 Photo #2 Southwest