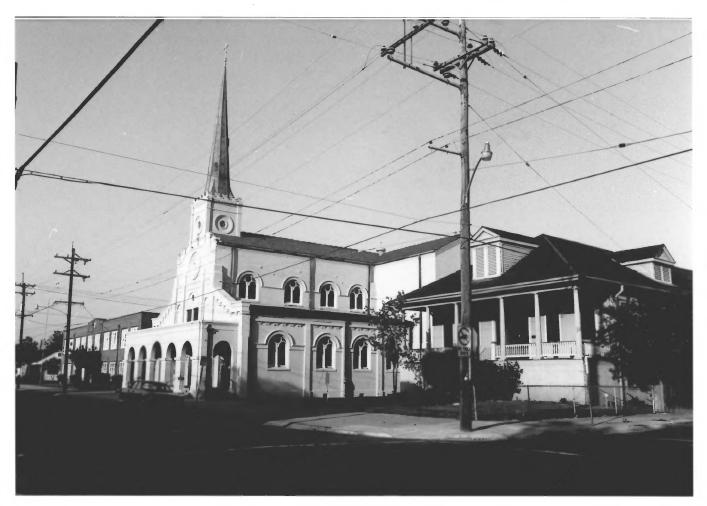

Holy Cross Historic District Orleans Parish, LA Donna Fricker LA State Historic Preservation Office April 1986 Photo #3 West.

Holy Cross Historic District Orleans Parish, LA Donna Fricker LA State Historic Preservation Office April 1986 Photo #4