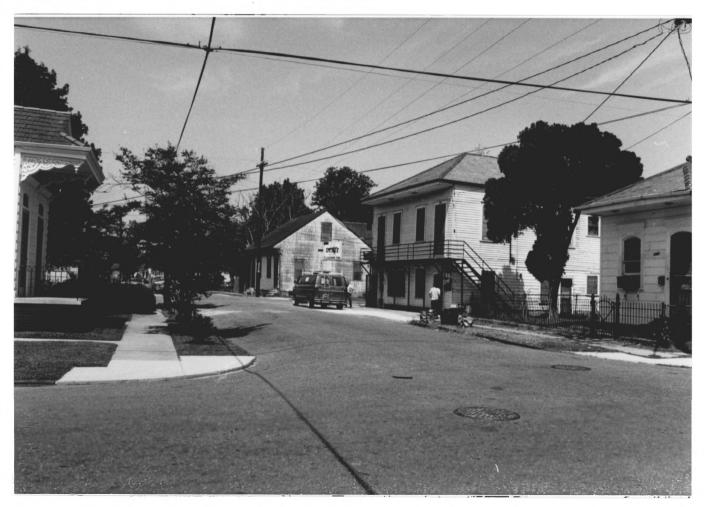

North-northwest

Holy Cross Historic District Orleans Parish, LA Donna Fricker LA State Historic Preservation Office April 1986 Photo #5 North-northeast

Holy Cross Historic District Orleans Parish, LA Donna Fricker LA State Historic Preservation Office April 1986 Photo #6 Southwest