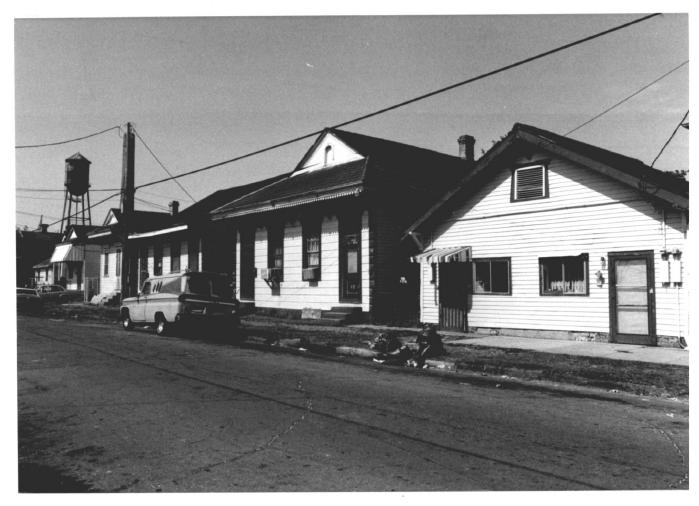

Holy Cross Historic District Orleans Parish, LA Donna Fricker LA State Historic Preservation Office April 1986 Photo #1 South

Holy Cross Historic District Orleans Parish, LA Donna Fricker LA State Historic Preservation Office April 1986 Photo #2 Southwest