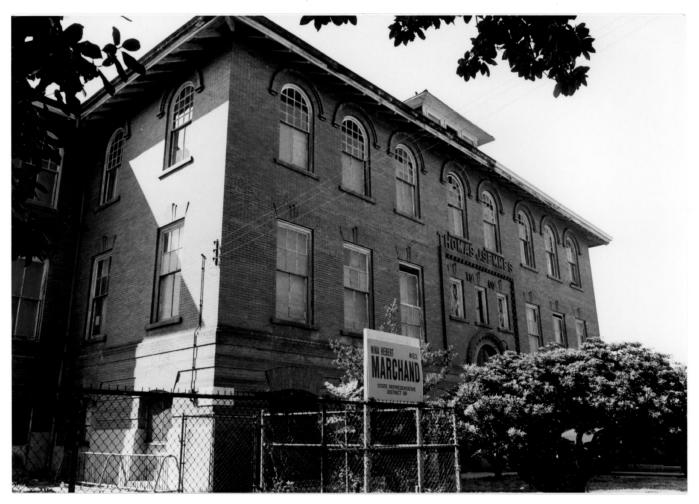

Holy Cross Historic District Orleans Panish, LA Donna Fricker LA State Historic Preservation Office April 1986 Photo #7 South

Holy Cross Historic District Orleans Parish, LA Donna Fricker LA State Historic Preservation Office April 1986 Photo #8 Northeast.