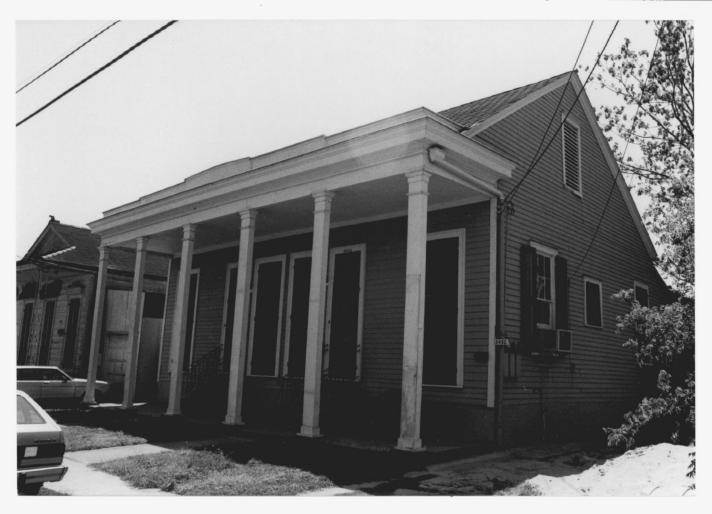

Holy Cross Historic District Orleans Parish, LA Donna Fricker LA State Historic Preservation Office April 1986 Photo #3 West.

Holy Cross Historic District Orleans Parish, LA Donna Fricker LA State Historic Preservation Office April 1986 Photo #4