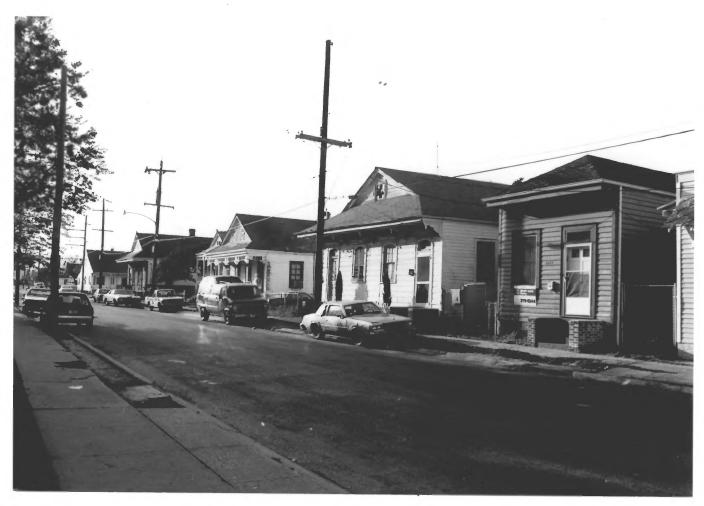

Holy Cross Historic District Orleans Parish, LA Donna Fricker LA State Historic Preservation Office April 1986 Photo #1 South

Holy Cross Historic District Orleans Parish, LA Donna Fricker LA State Historic Preservation Office April 1986 Photo #2 Southwest