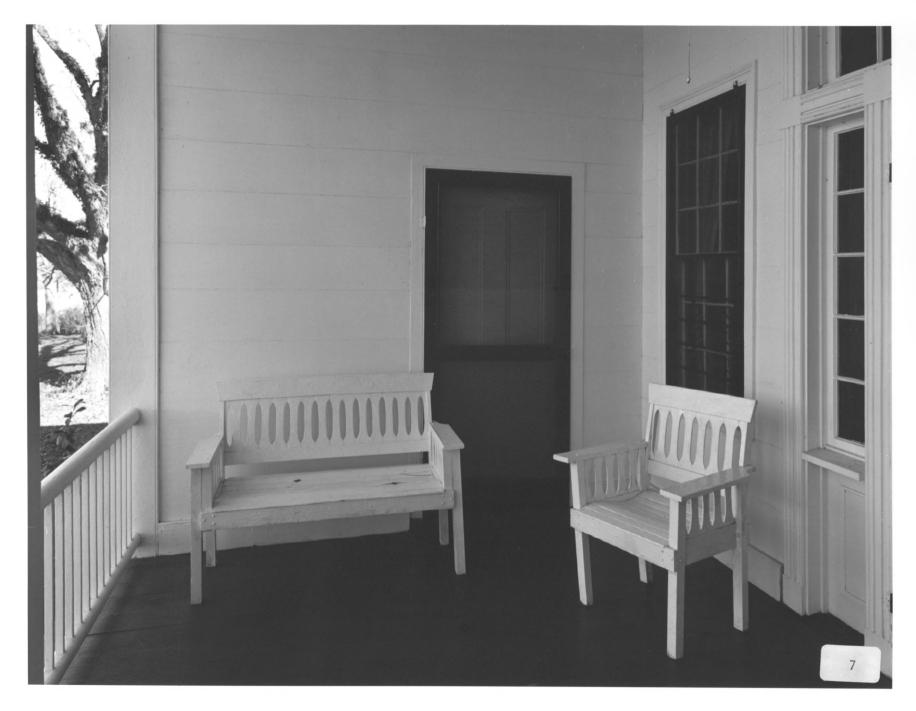

Natural Resources
Date: November, 1983
Description (6 of 24): Front porch; photographer facing east.

Description (7 of 24): Front porch: photo-

grapher facing north.

CHAMPION-MCGARRAH PLANTATION Vicinity Friendship, Marion County, Georgia Photographer: James R. Lockhart Negative filed: Georgia Department of Natural Resources Description (8 of 24): Back porch; photographer facing west.