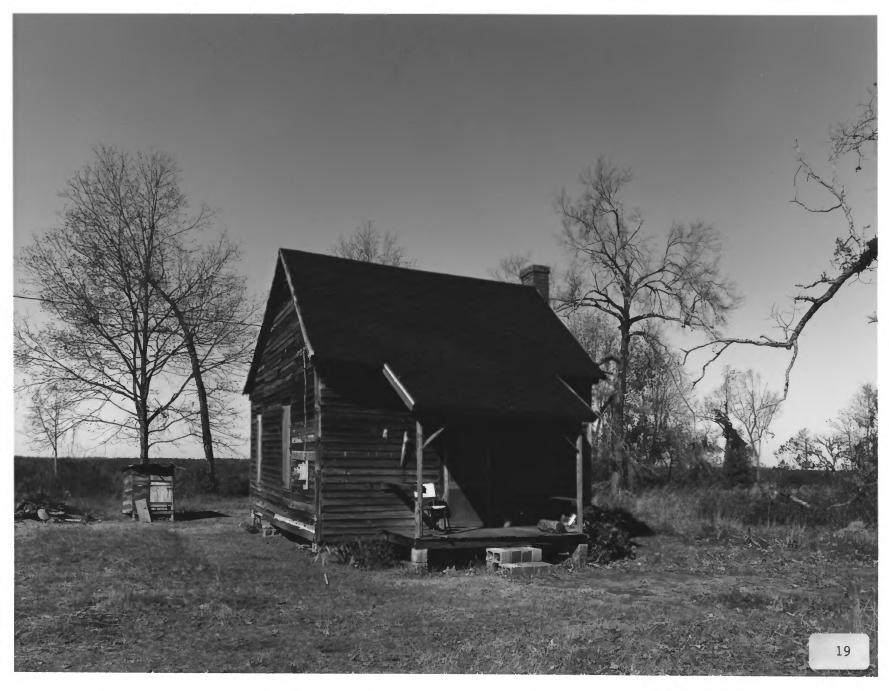

CHAMPION-MCGARRAH PLANTATION Vicinity Friendship, Marion County, Georgia Photographer: James R. Lockhart Negative filed: Georgia Department of Natural Resources Date: November, 1983

Date: November, 1983
Description (19 of 24): Tenant house(s);
photographer facing northeast.

CHAMPTON-MCGARRAH PLANTATION Vicinity Friendship, Marion County, Georgia Photographer: James R. Lockhart Negative filed: Georgia Department of Natural Resources Date: November, 1983

Description (20 of 24): Tenant house(s);

photographer facing northeast.

CHAMPION-MCGARRAH PLANTATION Vicinity Friendship, Marion County, Georgia Photographer: James R. Lockhart Negative filed: Georgia Department of Natural Resources Date: November, 1983 Description (21 of 24): Tenant house(s) and shed; photographer facing northeast.