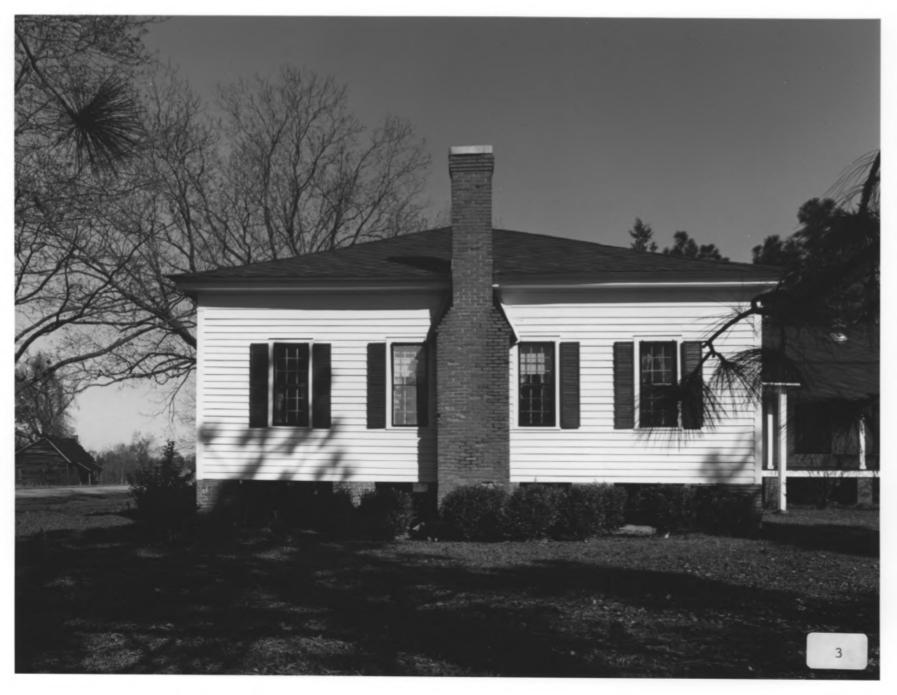

grapher facing northwest.

Description (3 of 24): South facade; photo-

grapher facing north.

Description (4 of 24): Rear view; photo-

grapher facing northwest.

Description (5 of 24): Northeast view; photographer facing southwest.