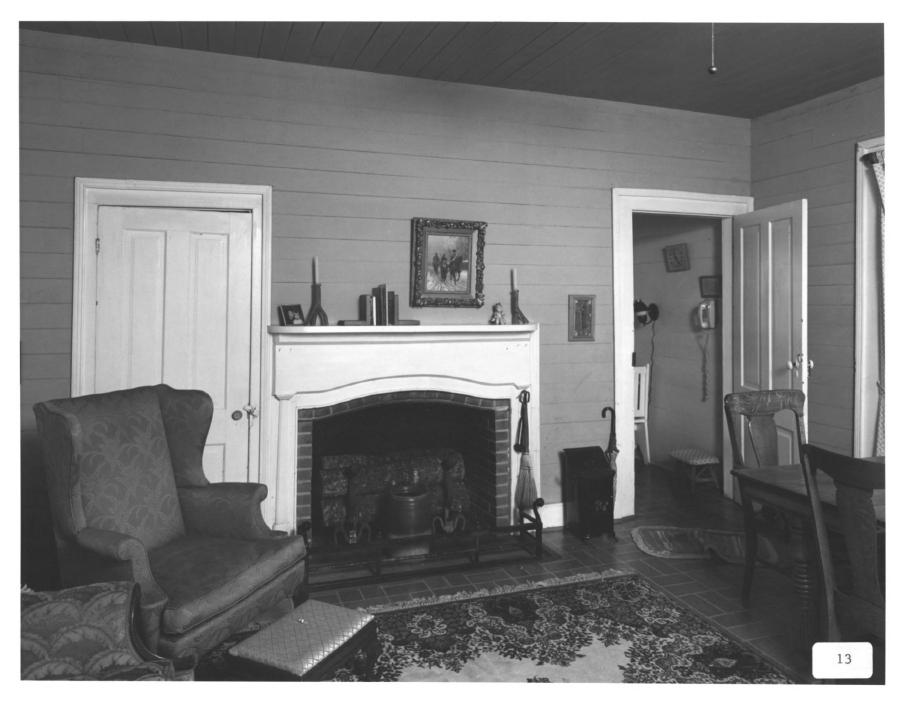

CHAMPION-MCGARRAH PLANTATION Vicinity Friendship, Marion County, Georgia Photographer: James R. Lockhart Negative filed: Georgia Department of Natural Resources Description (12 of 24): Front room, south side; photographer facing southeast.