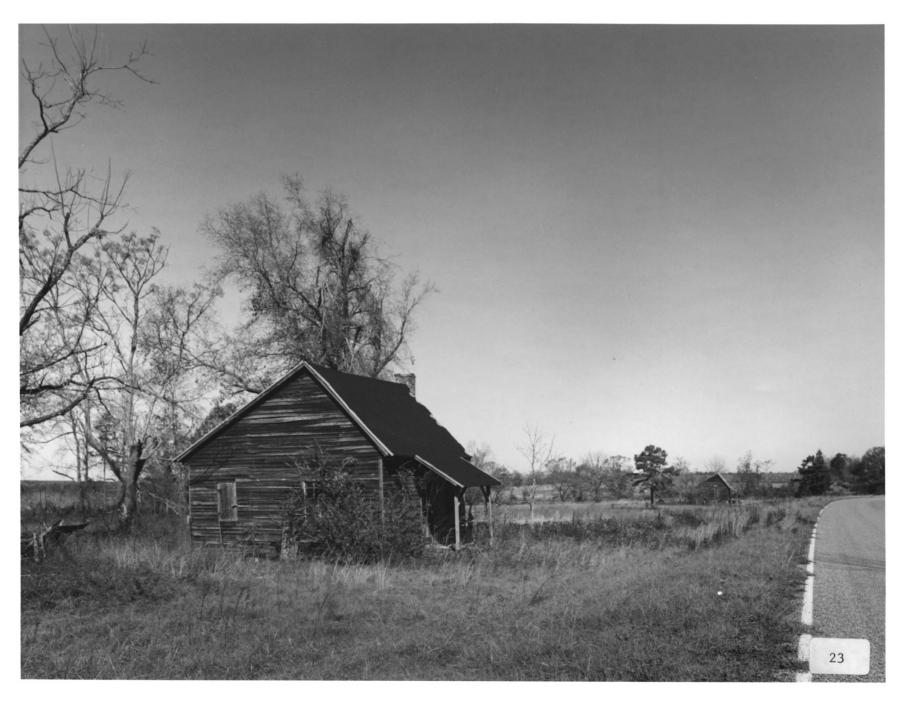

Description (23 of 24): Tenant house(s);

photographer facing northeast.

CHAMPTON-MCGARRAH PLANTATION Vicinity Friendship, Marion County, Georgia Photographer: James R. Lockhart Negative filed: Georgia Department of Natural Resources Date: November, 1983 Description (24 of 24): Tenant house(s);