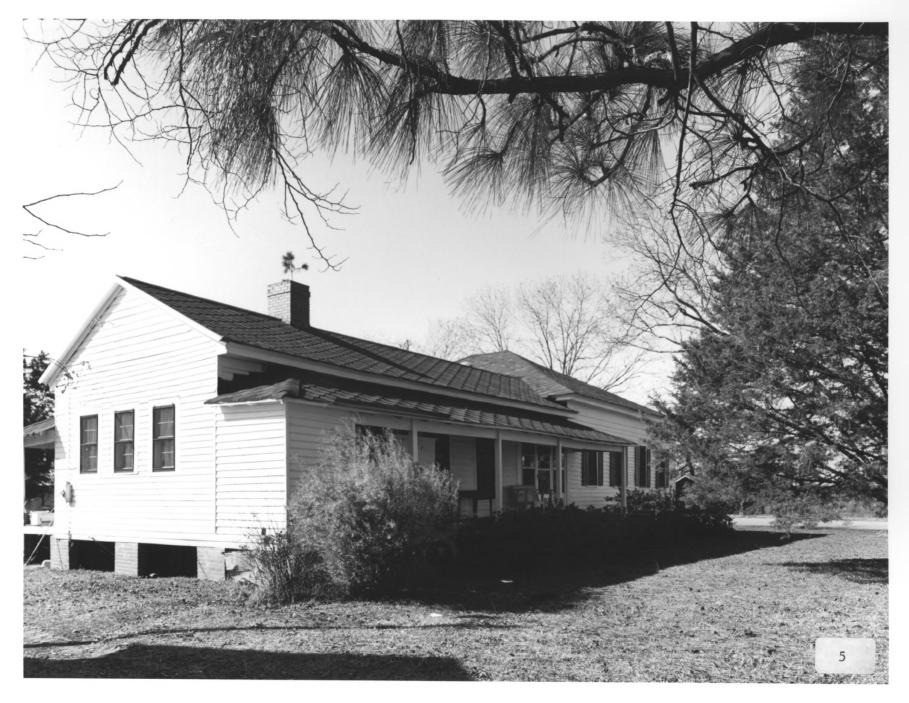

grapher facing northwest.

Description (3 of 24): South facade; photo-

grapher facing north.

Description (4 of 24): Rear view; photo-

grapher facing northwest.

Description (5 of 24): Northeast view; photographer facing southwest.