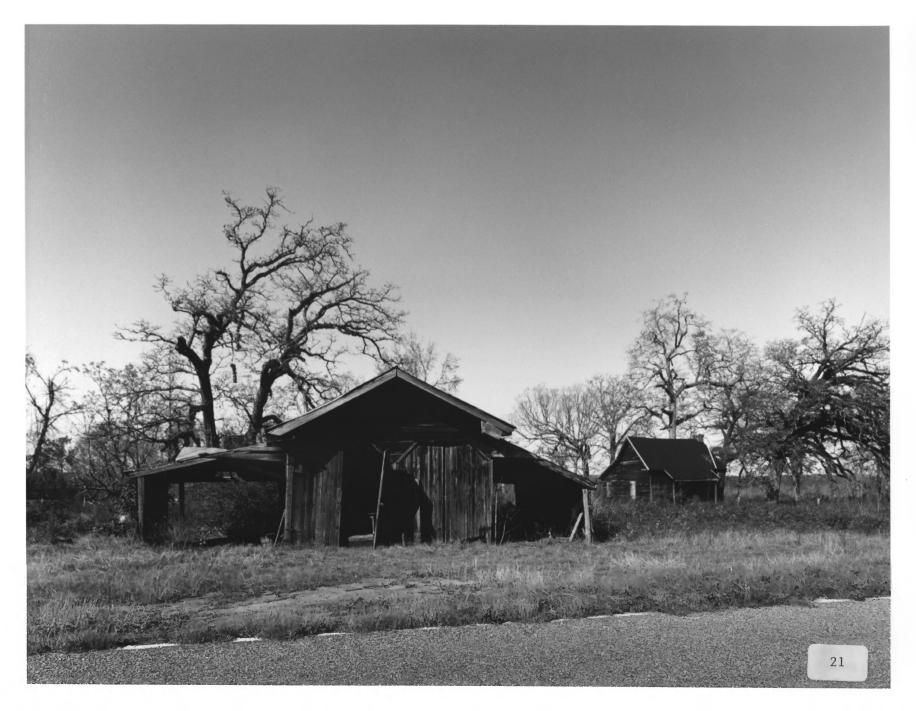

photographer facing northeast.

CHAMPION-MCGARRAH PLANTATION Vicinity Friendship, Marion County, Georgia Photographer: James R. Lockhart Negative filed: Georgia Department of Natural Resources Date: November, 1983 Description (21 of 24): Tenant house(s) and shed; photographer facing northeast.