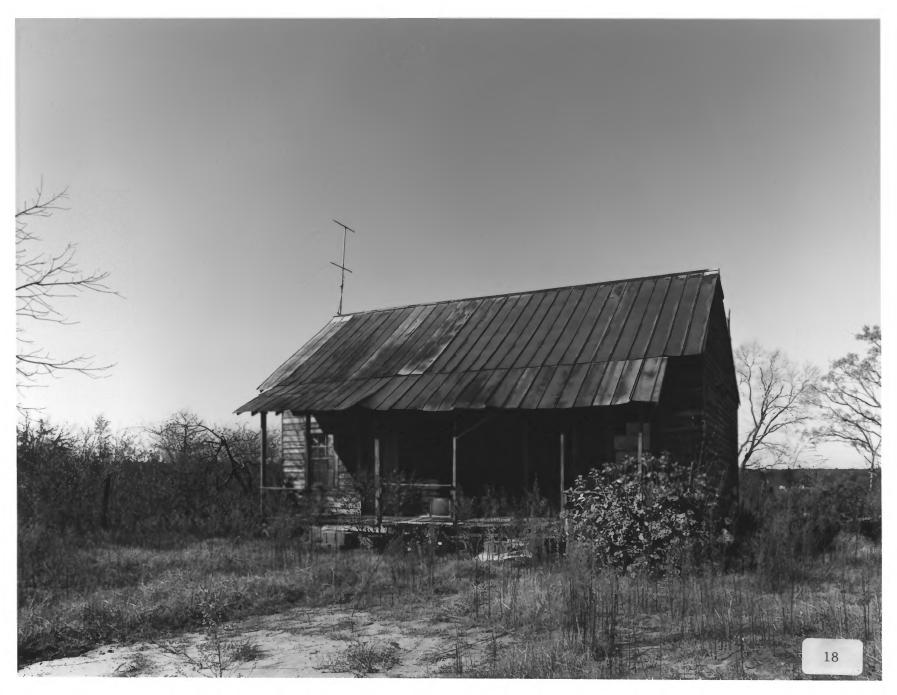

grapher facing northwest.

CHAMPION-MCGARRAH PLANTATION Vicinity Friendship, Marion County, Georgia Photographer: James R. Lockhart Negative filed: Georgia Department of Natural Resources Date: November, 1983 Description (18 of 24): Tenant house(s); photographer facing northwest.

CHAMPION-MCGARRAH PLANTATION Vicinity Friendship, Marion County, Georgia Photographer: James R. Lockhart Negative filed: Georgia Department of Natural Resources Date: November, 1983

Date: November, 1983
Description (19 of 24): Tenant house(s);
photographer facing northeast.