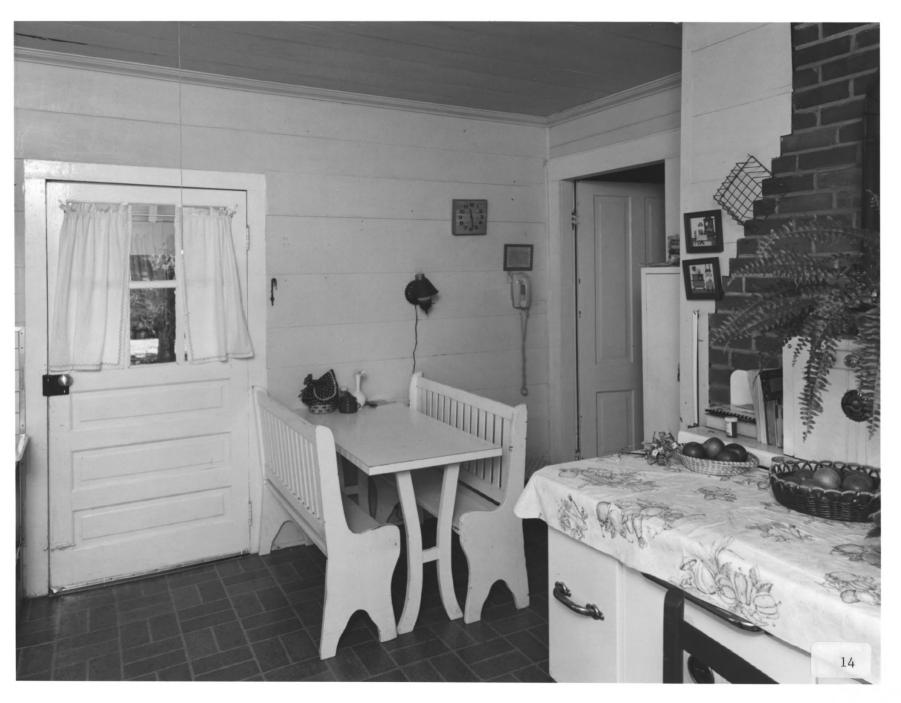

CHAMPION-MCGARRAH PLANTATION Vicinity Friendship, Marion County, Georgia Photographer: James R. Lockhart Negative filed: Georgia Department of Natural Resources Date: November, 1983 Description (13 of 24): Ell addition, center

room; photographer facing southeast.

Description (14 of 24): Ell addition, rear room (kitchen); photographer facing

southwest.

CHAMPION-MCGARRAH PLANTATION Vicinity Friendship, Marion County, Georgia Photographer: James R. Lockhart Negative filed: Georgia Department of Natural Resources Date: November, 1983 Description (15 of 24): Smokehouses; photo-