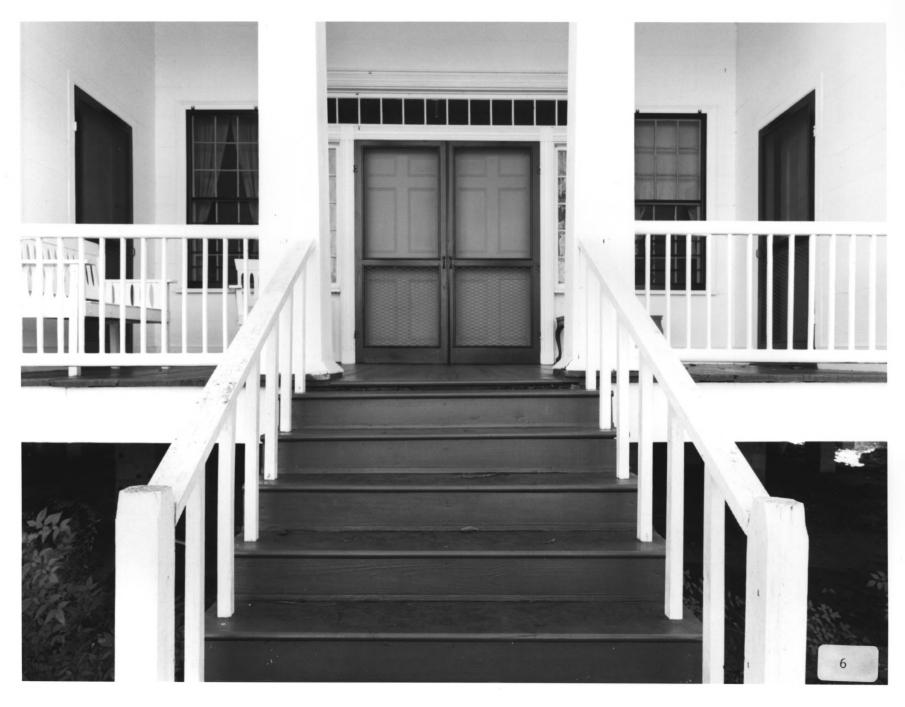

Natural Resources
Date: November, 1983
Description (6 of 24): Front porch; photographer facing east.

Description (7 of 24): Front porch: photo-

grapher facing north.

CHAMPION-MCGARRAH PLANTATION Vicinity Friendship, Marion County, Georgia Photographer: James R. Lockhart Negative filed: Georgia Department of Natural Resources Description (8 of 24): Back porch; photographer facing west.