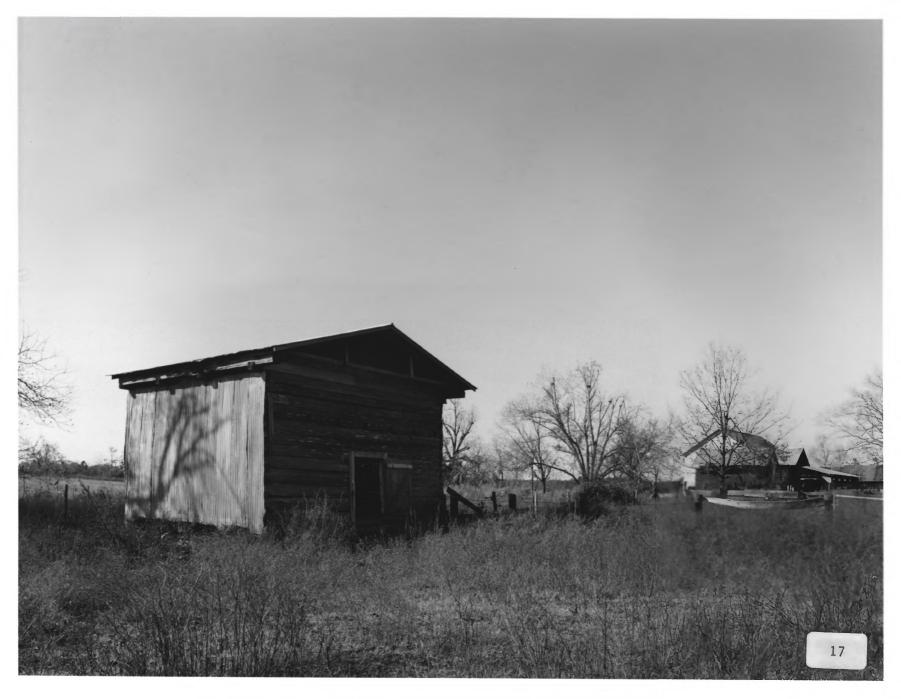

grapher facing southeast.

Description (16 of 24): Cribs and barns;

photographer facing northwest.

CHAMPION-MCGARRAH PLANTATION Vicinity Friendship, Marion County, Georgia Photographer: James R. Lockhart Negative filed: Georgia Department of Natural Resources Date: November, 1983 Description (17 of 24): Log shed; photo-

grapher facing northwest.

CHAMPION-MCGARRAH PLANTATION Vicinity Friendship, Marion County, Georgia Photographer: James R. Lockhart Negative filed: Georgia Department of Natural Resources Date: November, 1983 Description (18 of 24): Tenant house(s); photographer facing northwest.