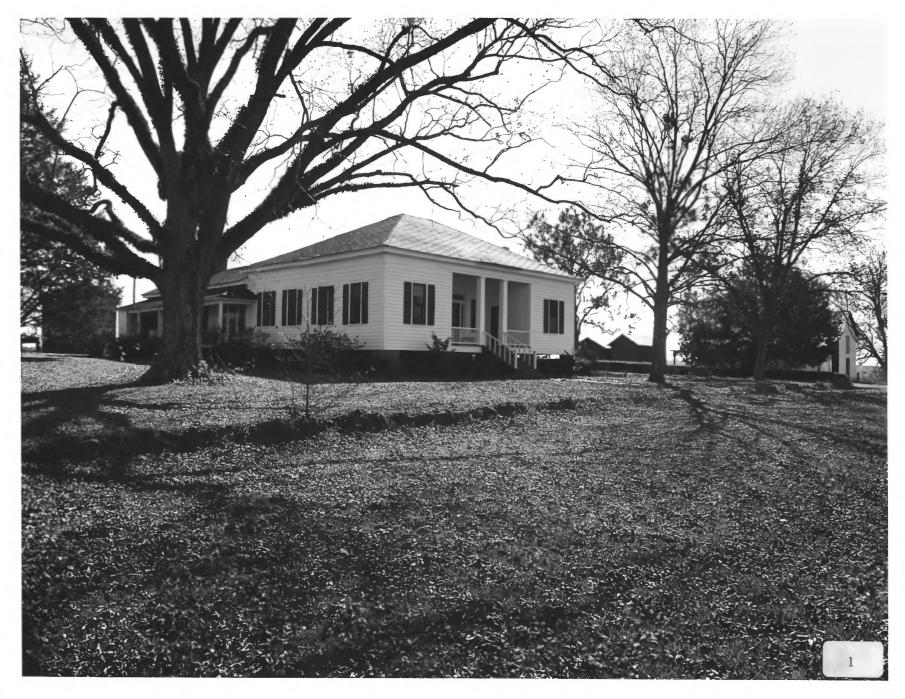

CHAMPTON-MCGARRAH PLANTATION Vicinity Friendship, Marion County, Georgia Photographer: James R. Lockhart Negative filed: Georgia Department of Natural Resources Date: November, 1983 Description (1 of 24): Front view; photo-

grapher facing southeast.

CHAMPION-MCGARRAH PLANTATION Vicinity Friendship, Marion County, Georgia Photographer: James R. Lockhart Negative filed: Georgia Department of Natural Resources Date: November, 1983 Description (2 of 24): Front view; photo-