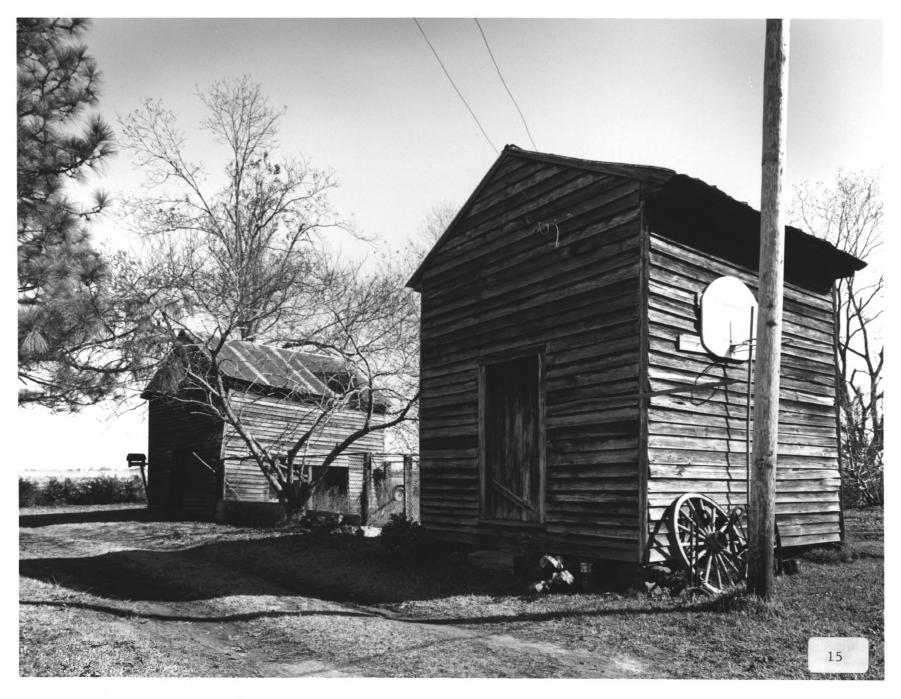

room; photographer facing southeast.

Description (14 of 24): Ell addition, rear room (kitchen); photographer facing

southwest.

CHAMPION-MCGARRAH PLANTATION Vicinity Friendship, Marion County, Georgia Photographer: James R. Lockhart Negative filed: Georgia Department of Natural Resources Date: November, 1983 Description (15 of 24): Smokehouses; photo-

grapher facing southeast.

Description (16 of 24): Cribs and barns;

photographer facing northwest.

CHAMPION-MCGARRAH PLANTATION Vicinity Friendship, Marion County, Georgia Photographer: James R. Lockhart Negative filed: Georgia Department of Natural Resources Date: November, 1983 Description (17 of 24): Log shed; photo-