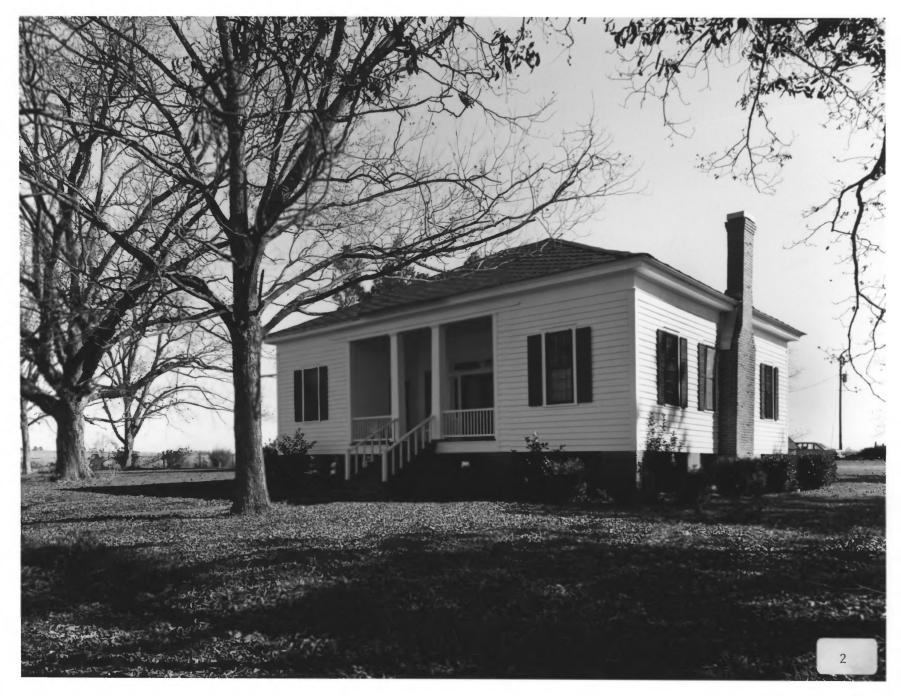

grapher facing southeast.

CHAMPION-MCGARRAH PLANTATION Vicinity Friendship, Marion County, Georgia Photographer: James R. Lockhart Negative filed: Georgia Department of Natural Resources Date: November, 1983 Description (2 of 24): Front view; photo-

grapher facing northwest.

Description (3 of 24): South facade; photo-

grapher facing north.

Description (4 of 24): Rear view; photo-

grapher facing northwest.

Description (5 of 24): Northeast view; photographer facing southwest.