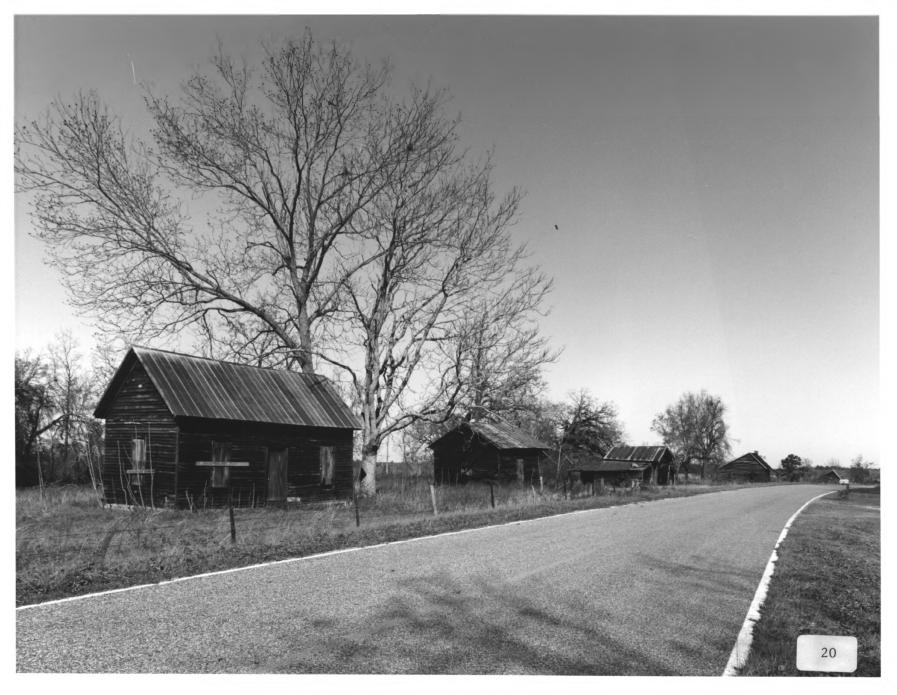

CHAMPTON-MCGARRAH PLANTATION Vicinity Friendship, Marion County, Georgia Photographer: James R. Lockhart Negative filed: Georgia Department of Natural Resources Date: November, 1983

Description (20 of 24): Tenant house(s);

photographer facing northeast.

CHAMPION-MCGARRAH PLANTATION Vicinity Friendship, Marion County, Georgia Photographer: James R. Lockhart Negative filed: Georgia Department of Natural Resources Date: November, 1983 Description (21 of 24): Tenant house(s) and shed; photographer facing northeast.