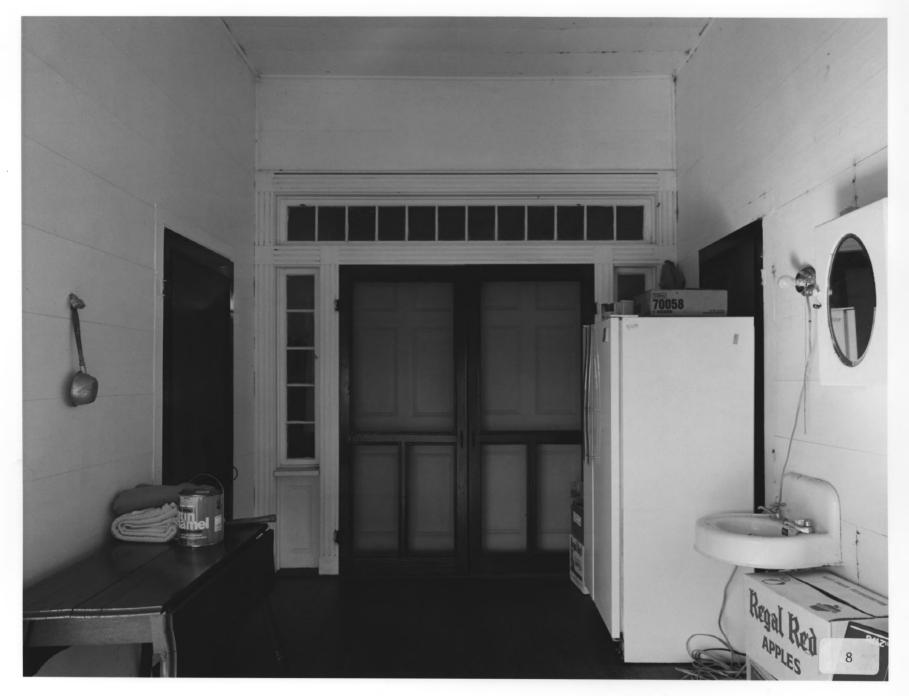

Natural Resources
Date: November, 1983
Description (6 of 24): Front porch; photographer facing east.

Description (7 of 24): Front porch: photo-

grapher facing north.

CHAMPION-MCGARRAH PLANTATION Vicinity Friendship, Marion County, Georgia Photographer: James R. Lockhart Negative filed: Georgia Department of Natural Resources Description (8 of 24): Back porch; photographer facing west.