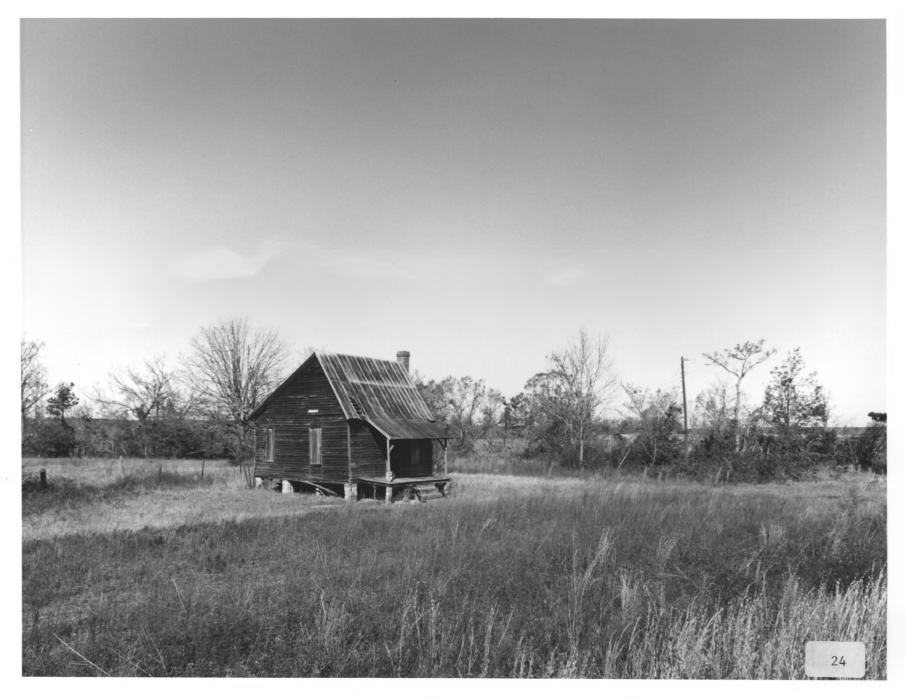

Description (23 of 24): Tenant house(s);

photographer facing northeast.

CHAMPTON-MCGARRAH PLANTATION Vicinity Friendship, Marion County, Georgia Photographer: James R. Lockhart Negative filed: Georgia Department of Natural Resources Date: November, 1983 Description (24 of 24): Tenant house(s);

photographer facing northeast.