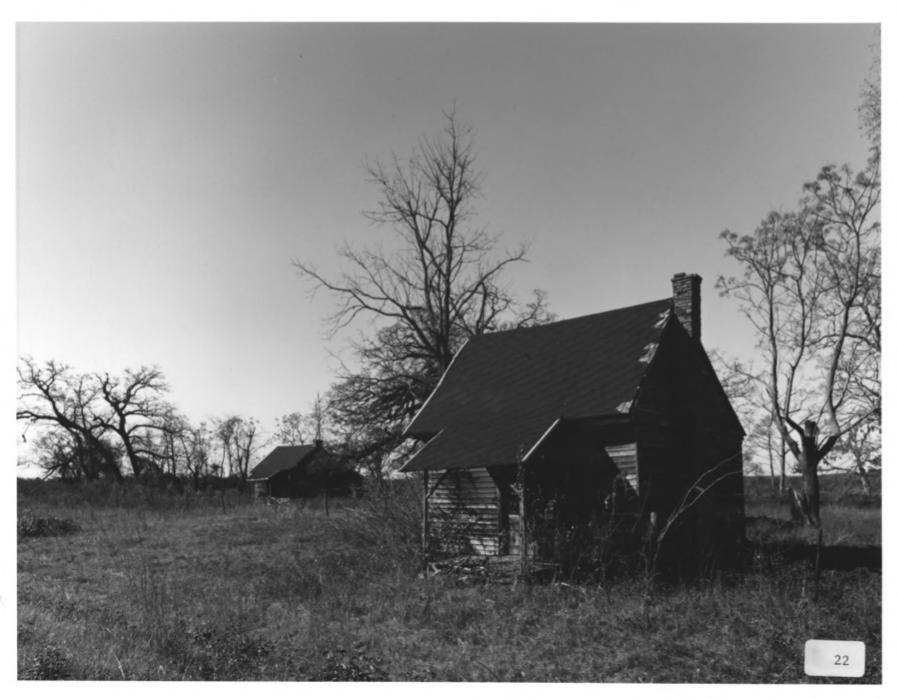

CHAMPION-MCGARRAH PLANTATION Vicinity Friendship, Marion County, Georgia Photographer: James R. Lockhart Negative filed: Georgia Department of Natural Resources Date: November, 1983

Description (22 of 24): Tenant house(s);

photographer facing northwest.

CHAMPTON-MCGARRAH PLANTATION Vicinity Friendship, Marion County, Georgia Photographer: James R. Lockhart Negative filed: Georgia Department of Natural Resources Date: November, 1983