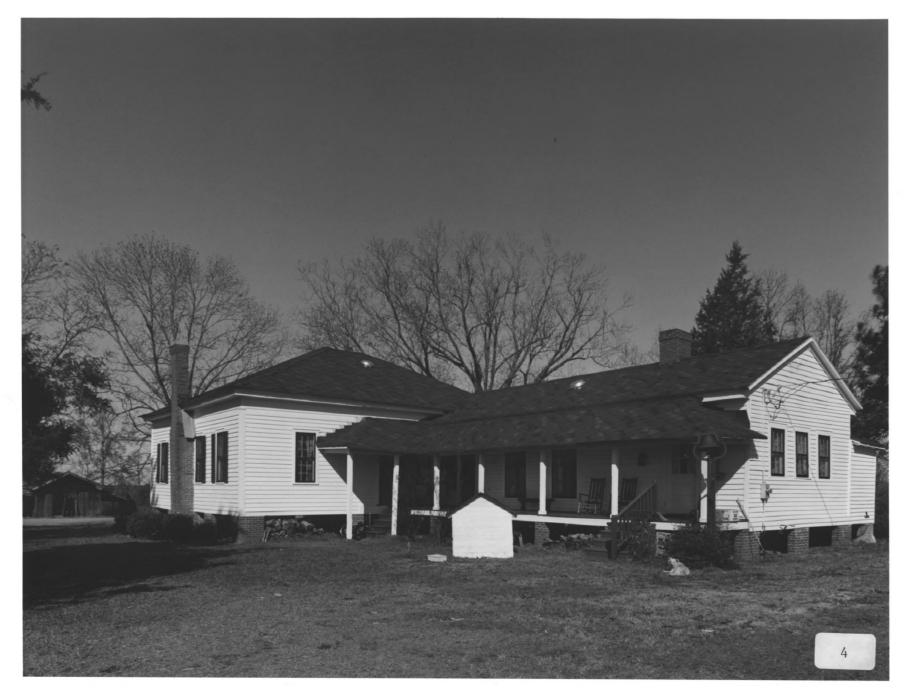

grapher facing northwest.

Description (3 of 24): South facade; photo-

grapher facing north.

Description (4 of 24): Rear view; photo-

grapher facing northwest.

Description (5 of 24): Northeast view; photographer facing southwest.