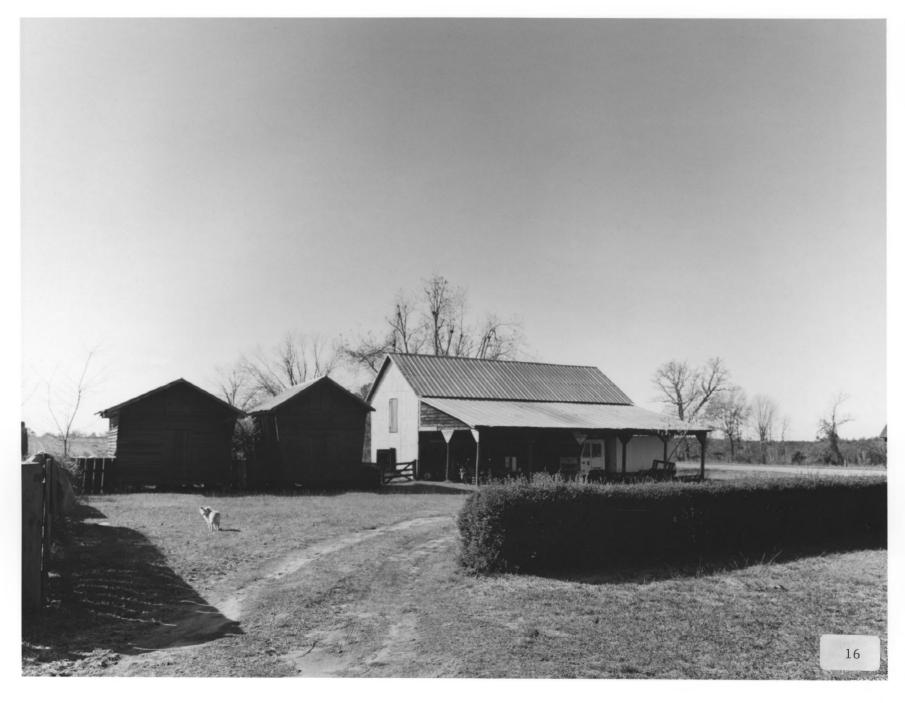

grapher facing southeast.

Description (16 of 24): Cribs and barns;

photographer facing northwest.

CHAMPION-MCGARRAH PLANTATION Vicinity Friendship, Marion County, Georgia Photographer: James R. Lockhart Negative filed: Georgia Department of Natural Resources Date: November, 1983 Description (17 of 24): Log shed; photo-