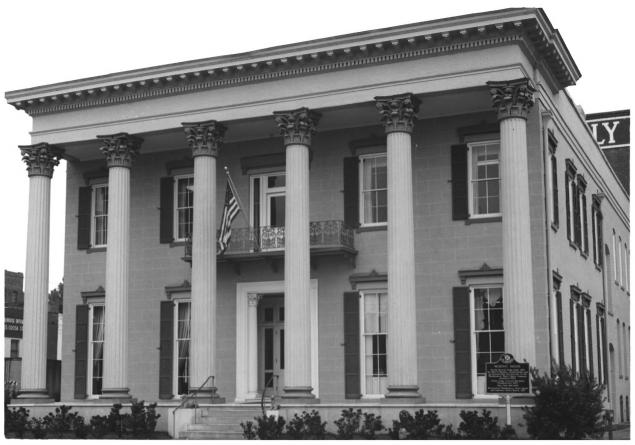

|             | UNITED STATES DEPARTMENT OF THE INTERIOR NATIONAL PARK SERVICE  NATIONAL REGISTER OF HISTORIC PLACES  PROPERTY PHOTOGRAPH FORM  (Type all entries - attach to or enclose with photograph) |            | ALABAMA COUNTY MONTGOMERY FOR NPS USE ONLY |      |
|-------------|-------------------------------------------------------------------------------------------------------------------------------------------------------------------------------------------|------------|--------------------------------------------|------|
|             |                                                                                                                                                                                           |            |                                            |      |
|             |                                                                                                                                                                                           |            |                                            |      |
| S           |                                                                                                                                                                                           |            | MAR 24 1972                                | DATE |
| Z II.       | NAME                                                                                                                                                                                      |            |                                            |      |
| 0           | COMMON: The Murphy House AND/OR HISTORIC:                                                                                                                                                 |            |                                            |      |
| _           |                                                                                                                                                                                           |            |                                            |      |
| <b>⊢</b> 2. | STREET AND NUMBER:  22 Bibb Street                                                                                                                                                        |            |                                            |      |
| S           |                                                                                                                                                                                           |            |                                            |      |
| R<br>U      | CITY OR TOWN: Montgomery                                                                                                                                                                  |            | [60]                                       |      |
| S T         |                                                                                                                                                                                           | Montgomery |                                            | 101  |
| <b>z</b> 3  | PHOTO REFERENCE                                                                                                                                                                           | >> <u></u> |                                            |      |
| _           | PHOTO CREDIT: Ellen L. Mertins  DATE OF PHOTO: August, 1971  NEGATIVE FILED AT:  Alabama Historical Commission                                                                            |            |                                            |      |
| ш           |                                                                                                                                                                                           |            |                                            |      |
|             | IDENTIFICATION                                                                                                                                                                            |            |                                            |      |
|             | Front view, faces southeast                                                                                                                                                               |            |                                            |      |