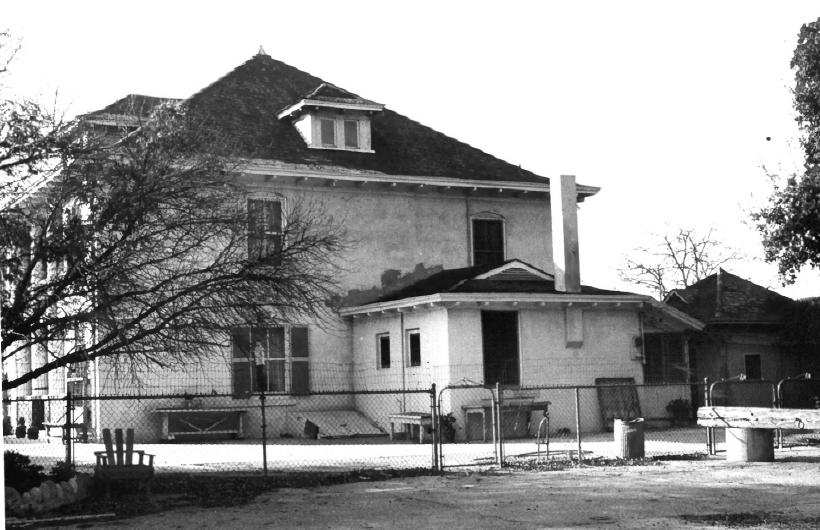

STATE UNITED STATES DEPARTMENT OF THE INTERIOR NATIONAL PARK SERVICE California COUNTY NATIONAL REGISTER OF HISTORIC PLACES Los Angeles PROPERTY PHOTOGRAPH FORM FOR NPS USE ONLY ENTRY NUMBER DATE (Type all entries - attach to or enclose with photograph) 111 1 I. NAME COMMON: John A. Rowland Home AND/OR HISTORIC: same 2. LOCATION STREET AND NUMBER: 16021 E. Gale Avenue CITY OR TOWN: La Puente (City of Industry) STATE: COUNTY: CODE CODE California 06 Los Angeles 3. PHOTO REFERENCE PHOTO CREDIT: Claire Radford DATE OF PHOTO: December 16, 1972 NATIONAL NEGATIVE FILED AT: 1750 Kanola Rd. La Habra, California 90631 4. IDENTIFICATION DESCRIBE VIEW, DIRECTION, ETC. The John A. Rowland Home showing the north side, with the kitchen addition of 1897. The Cook house can be seen at the rear. The timber outside the fence was the ranch hitching post.