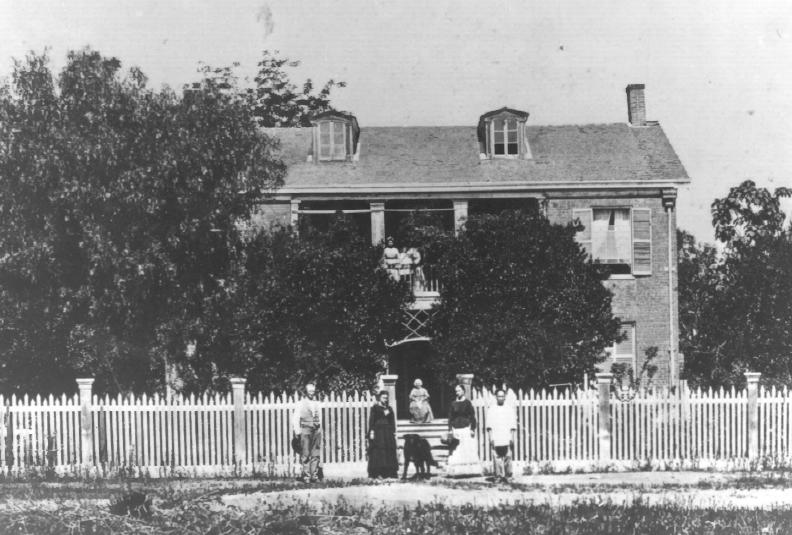

UNITED STATES DEPARTMENT OF THE INTERIOR STATE NATIONAL PARK SERVICE California COUNTY NATIONAL REGISTER OF HISTORIC PLACES Los Angeles PROPERTY PHOTOGRAPH FORM FOR NPS USE ONLY ENTRY NUMBER (Type all entries - attach to or enclose with photograph) NAME John A. Rowland Home COMMON: AND/OR HISTORICS Same LOCATION STREET AND NUMBER! 16021 E. Gale Avenue CITY OR TOWN! La Puente (City of Industry) STATE: COUNTY! CODE California 91745 06 Los Angeles PHOTO REFERENCE Godfry PHOTO CREDIT: 1872 DATE OF PHOTO: NEGATIVE FILED AT: 1750 Kanola Rd. La Habra, California 4 DENTIFICATION DESCRIBE VIEW, DIRECTION, ETC. View of John A. Rowland Home as it appeared in 1872 and as built. Front view of Home, facing East. Lady in white skirt is Mrs. Charlotte Rowland (Mrs. John A. Rowland).