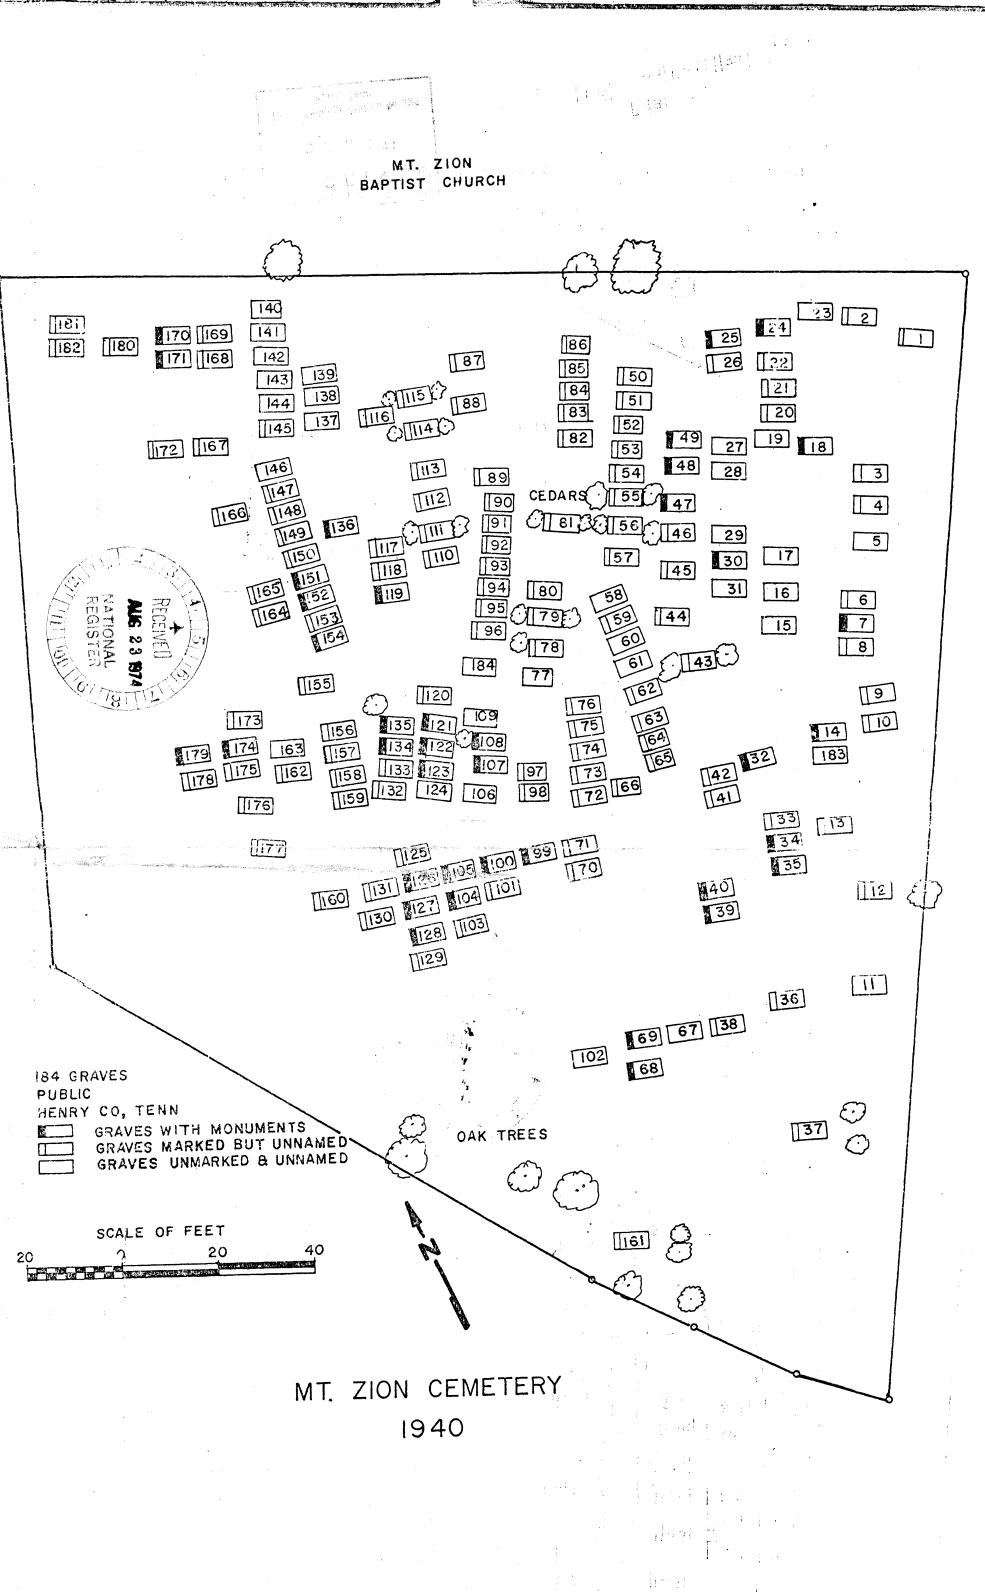

the lawful claims of all persons whomsoever.

It is agreed and understood by parties hereto that all the obligations, covenants and warranties of the foregoing deed shall likewise be binding on their respective heirs, executos, administrators, successors and assigns.

IN WITNESS WHEREOF, The first parties have hereunto signed their names this 15th day of January, 1942.

## I. G. Robbins

Trustee of the United Baptist Church of Mt. Zion, Tenn.

## T. J. Fielder

Trustee of the United Baptist Church of Mt. Zion, Tenn.

## - W. C. Flowers

Trustee of the United Baptist Church of Mt, Zion, Tenn.

State of Tennessee - County of Henry:

On this 15 day of January, 1942, before me personally appeared I. G. Robbins, T. J. Fielder, and W. C. Flowers, Trustees of the United Baptist Church of Mt.