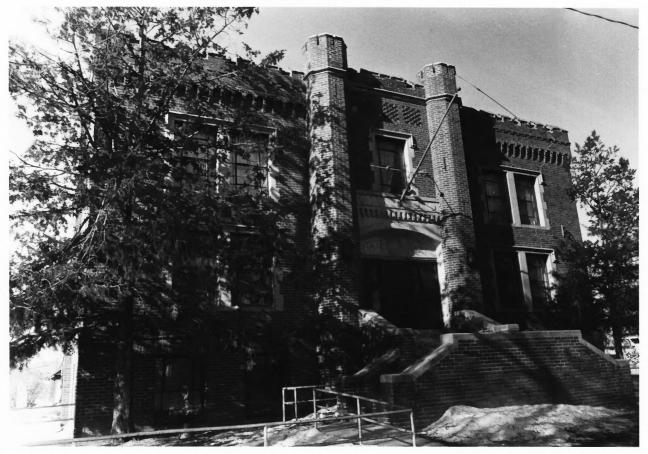

BURLINGTON STATE ARMORY Kit Carson County, Colorado Photographer: Sally Pearce, 1/10/84 Negatives at CHS-OAHP Photo No.: 1 Of 10 View: East facade - looking NW