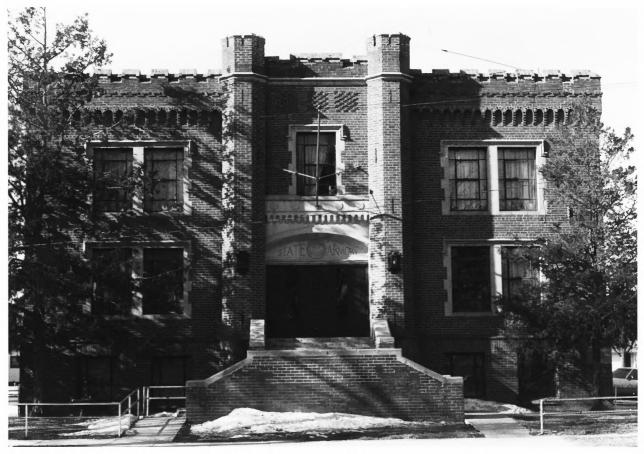

## BURLINGTON STATE ARMORY Kit Carson County, Colorado Photographer: Sally Pearce, 1/10/84 Negatives at Colo. Historical Society Photo No. 2 of 10 View: East facade - looking W

BURLINGTON STATE ARMORY Kit Carson County, Colorado Photographer: S. Pearce, 1/10/84 Negative at Colo. Historical Soc. Photo No.: 3 of 10 View: south facade - looking NW