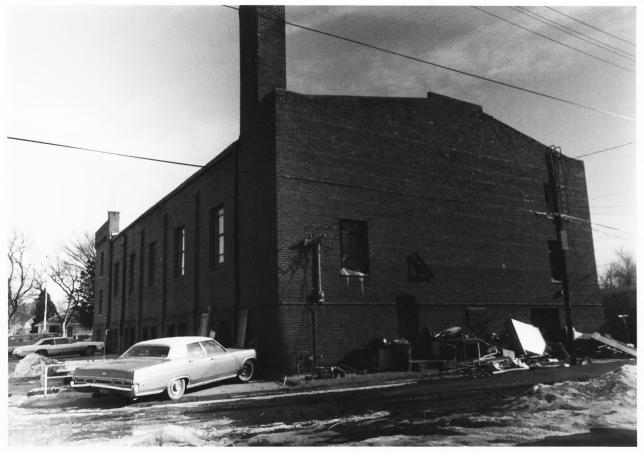

## BURLINGTON STATE ARMORY Kit Carson County, Colorado Photographer: S. Pearce - 1/10/84 Negatives at Colo. Historical Society Photo No.: 4 of 10 View: west & north facades- SE

BURLINGTON STATE ARMORY Kit Carson County, Colorado Photographer: S. Pearce. 1/10/84 Negative at Colo. Historical Society Photo No.: 5 of 10 View: window detail, east facade