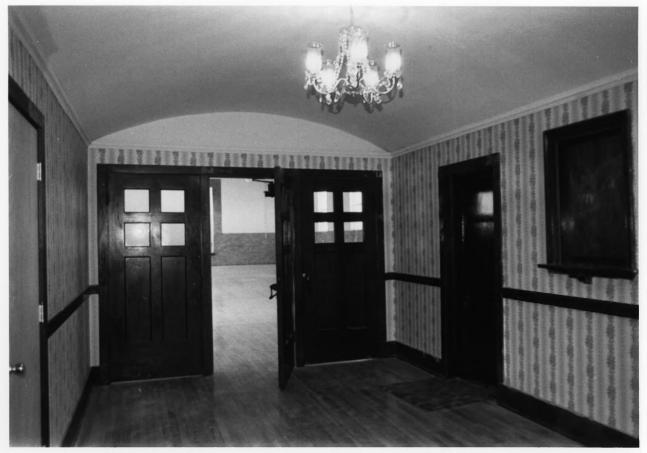

## BURLINGTON STATE ARMORY Kit Carson County, Colorado Photographer: S. Pearce 1/10/84 Negative at Colo. Historical Society Photo No.: 6 of 10 View: Interior-main entrance fover