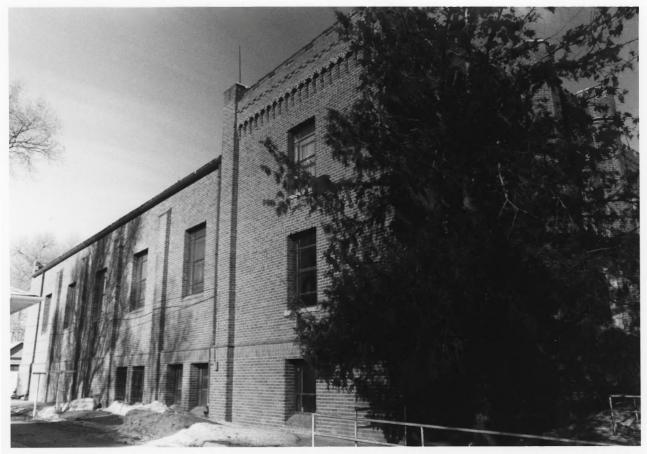

## BURLINGTON STATE ARMORY Kit Carson County, Colorado Photographer: S. Pearce - 1/10/84 Negatives at Colo. Historical Society Photo No.: 4 of 10 View: west & north facades- SE

BURLINGTON STATE ARMORY Kit Carson County, Colorado Photographer: S. Pearce. 1/10/84 Negative at Colo. Historical Society Photo No.: 5 of 10 View: window detail, east facade