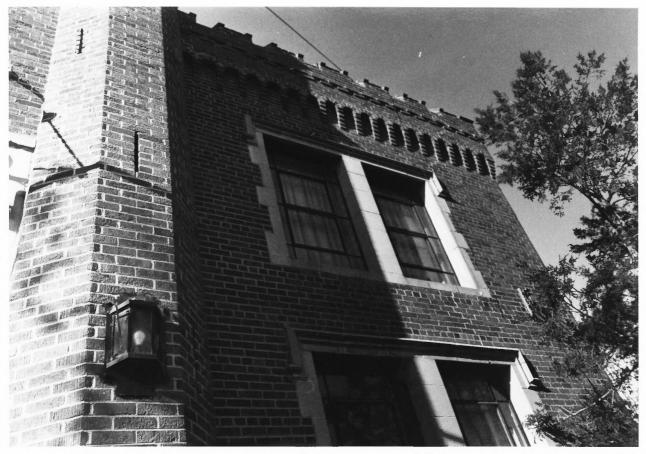

## BURLINGTON STATE ARMORY Kit Carson County, Colorado Photographer: S. Pearce - 1/10/84 Negatives at Colo. Historical Society Photo No.: 4 of 10 View: west & north facades- SE

BURLINGTON STATE ARMORY Kit Carson County, Colorado Photographer: S. Pearce. 1/10/84 Negative at Colo. Historical Society Photo No.: 5 of 10 View: window detail, east facade