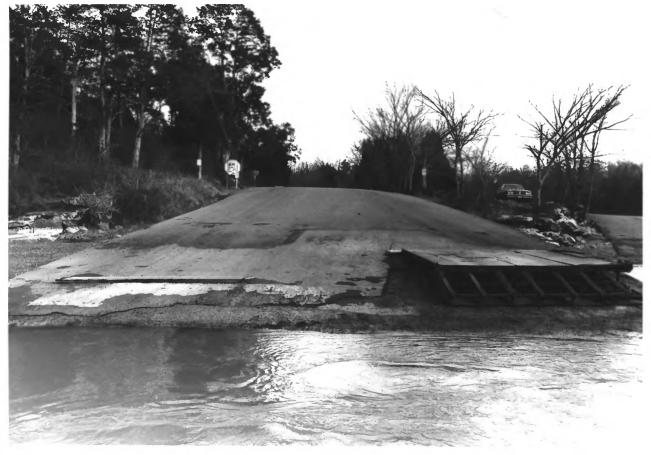

MEIGS COUNTY MULTIPLE RESOURCE NOMINATION-Blythe Ferry (#35) TN Highway 60 at Tenn. River PHOTO BY: Stephen Rogers DATE: March 30, 1979 NEG: Tennessee Historical Commission Facing Southwest #43 of 55



MEIGS COUNTY MULTIPLE RESOURCE NOMINATION Blythe Ferry (#35) TN Highway 60 at Tenn. River Photo by: Stephen Rogers Date: February 17, 1982 Neg: TN Historical Commission

Facing east #43A of 55



## MEIGS COUNTY MULTIPLE RESOURCE NOMINATION Blythe Ferry (#35) TN Highway 60 at Tenn. River Photo by: Stephen Rogers Date: February 17, 1982 Neg: TN Historical Commission Facing west

#43B of 55



Blythe Ferry Meigs & Rhea counties

102



Blythe Ferry Meigs and Rhea counties

20f2