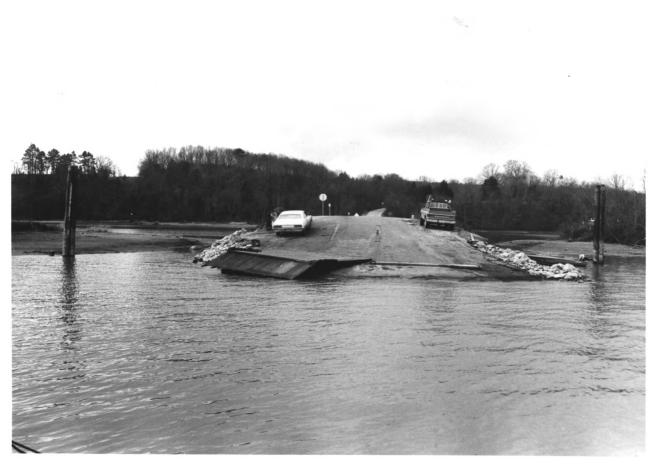

## MEIGS COUNTY MULTIPLE RESOURCE NOMINATION Blythe Ferry (#35) TN Highway 60 at Tenn. River Photo by: Stephen Rogers Date: February 17, 1982 Neg: TN Historical Commission Facing west

#43B of 55

Blythe Ferry Meigs & Rhea counties