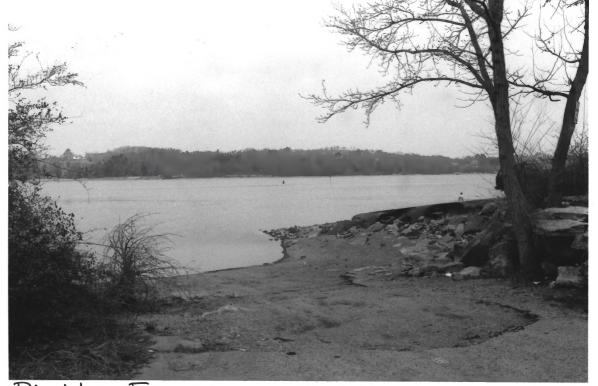

MEIGS COUNTY MULTIPLE RESOURCE NOMINATION-Blythe Ferry (#35) TN Highway 60 at Tenn. River PHOTO BY: Stephen Rogers DATE: March 30, 1979 NEG: Tennessee Historical Commission Facing Southwest #43 of 55



MEIGS COUNTY MULTIPLE RESOURCE NOMINATION Blythe Ferry (#35) TN Highway 60 at Tenn. River Photo by: Stephen Rogers Date: February 17, 1982 Neg: TN Historical Commission

Facing east #43A of 55



## MEIGS COUNTY MULTIPLE RESOURCE NOMINATION Blythe Ferry (#35) TN Highway 60 at Tenn. River Photo by: Stephen Rogers Date: February 17, 1982 Neg: TN Historical Commission Facing west

#43B of 55



Blythe Ferry Meigs & Rhea counties

102



Blythe Ferry Meigs and Rhea counties

20f2