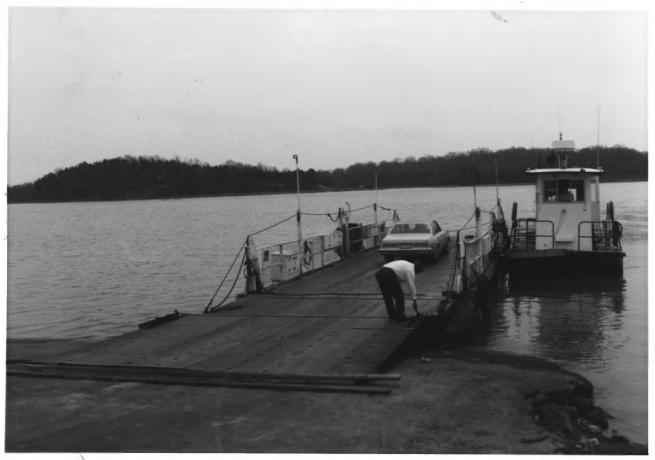

MEIGS COUNTY MULTIPLE RESOURCE NOMINATION-Blythe Ferry (#35) TN Highway 60 at Tenn. River PHOTO BY: Stephen Rogers DATE: March 30, 1979 NEG: Tennessee Historical Commission Facing Southwest #43 of 55

MEIGS COUNTY MULTIPLE RESOURCE NOMINATION Blythe Ferry (#35) TN Highway 60 at Tenn. River Photo by: Stephen Rogers Date: February 17, 1982 Neg: TN Historical Commission