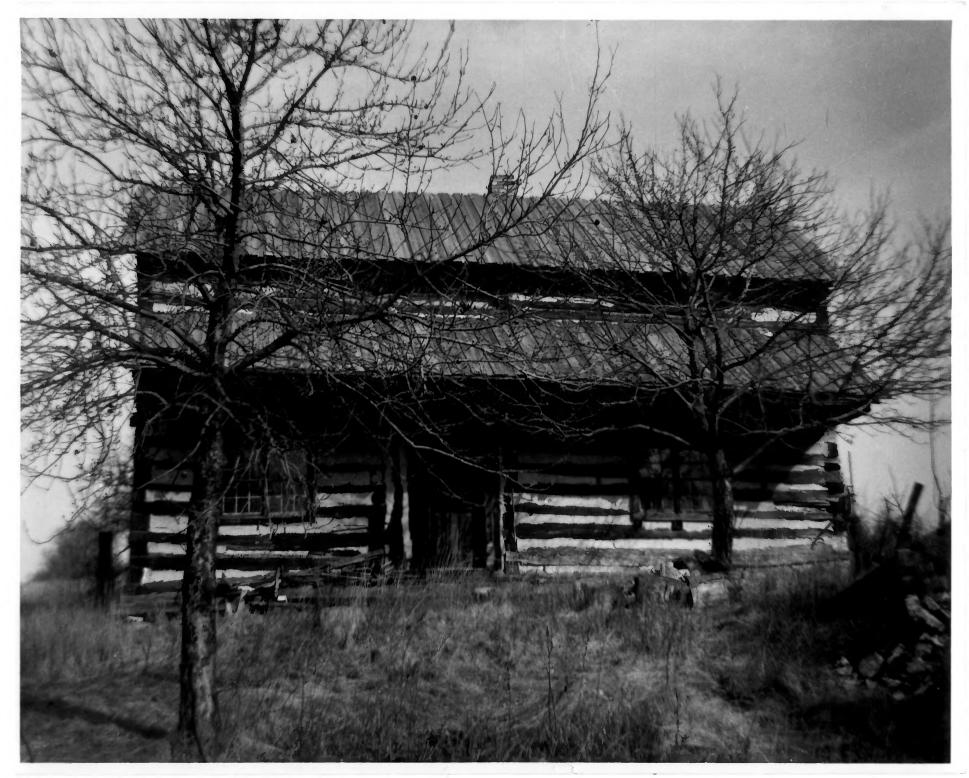

Turck (Christian) House viewed from south. Photo by John W. Winn, State Historical Society of Wisconsin. c. 1968

Turck (Christian) House viewed from south.
Photo by John W. Winn, State Historical Society of Wisconsin, c. 1968.

|           | UNITED STATES DEPARTMENT OF THE INTERIOR NATIONAL PARK SERVICE                               | Wisconsin                   |      |
|-----------|----------------------------------------------------------------------------------------------|-----------------------------|------|
|           | NATIONAL REGISTER OF HISTORIC PLACES                                                         | Washington FOR NPS USE ONLY |      |
|           | PROPERTY PHOTOGRAPH FORM                                                                     |                             |      |
|           | (Type all entries - attach to or enclose with photograph)                                    | ENTRY NUMBER                | DATE |
| S         | (Type all entities - attach to of enclose with photograph)                                   | 00T 2 5 E                   | 973  |
| Z         | 1. NAME                                                                                      |                             |      |
| 0         | соммом: Turck (Christian) House                                                              | (81/19)                     |      |
| _         | AND/OR HISTORIC:                                                                             |                             |      |
| H         | 2. LOCATION                                                                                  | O RECORD OF                 |      |
| O         | STREET AND NUMBER: W 140 N 13926-30 Country Aire Drive                                       |                             |      |
| $\supset$ | W 140 N 13926-30 Country Aire Drive                                                          |                             |      |
| 22        | CITY OR TOWN:  German town  NATIONAL  NATIONAL  NATIONAL                                     |                             |      |
|           | Germantown                                                                                   | NATIONTER                   | 1    |
| <b>—</b>  | STATE: CODE COUNTY:                                                                          | (2) KL                      | CODE |
| S         | Wisconsin 55 Washi                                                                           | ngton                       | 131  |
| Z         |                                                                                              |                             |      |
| _         | PHOTO CREDIT: John W. Winn, State Historical Society of Wisconsin                            |                             |      |
| •••       | DATE OF PHOTO: C. 1968                                                                       |                             |      |
| ш         | NEGATIVE FILED AT: State Historical Society of Wisconsin, Madison                            |                             |      |
| Ш         |                                                                                              |                             |      |
| S         | 4 IDENTIFICATION  DESCRIBE VIEW, DIRECTION, ETC.  Turck (Christian) House viewed from south. |                             |      |
|           |                                                                                              |                             |      |
|           |                                                                                              |                             |      |