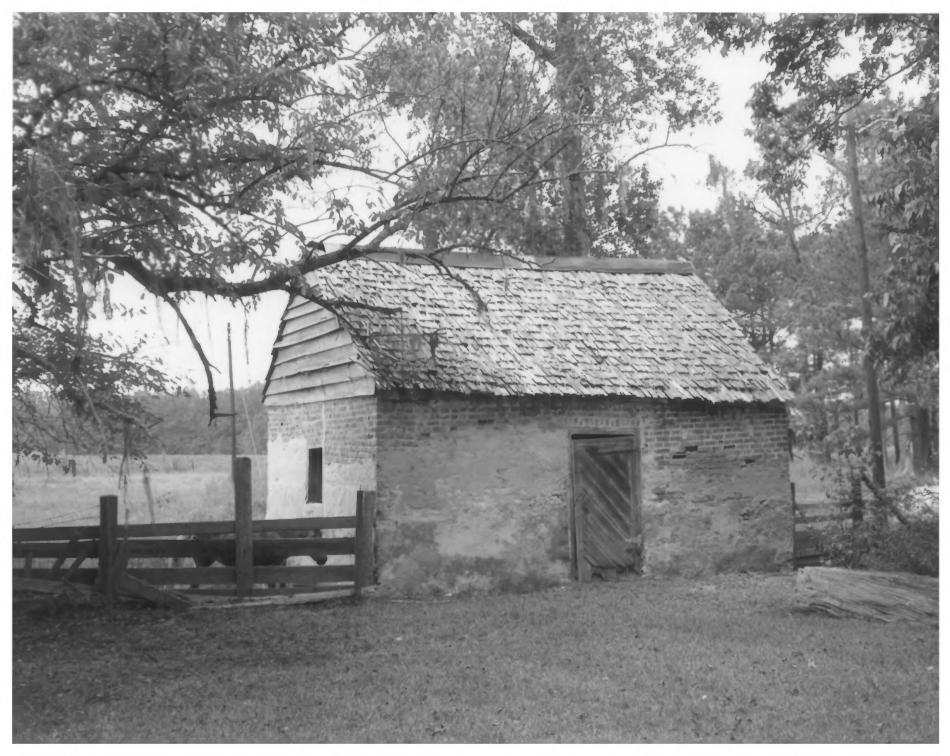

John Calvin Wilson House Williamsburg County, South Carolina Edmund Kirby-Smith, 8/12/80 Waccamaw Regional Planning and Development Council Old Kitchen Outbuilding

John Calvin Wilson House Williamsburg County, South Carolina Edmund Kirby-Smith, 8/12/80 Waccamaw Regional Planning and Development Council Old Smokehouse Outbuilding