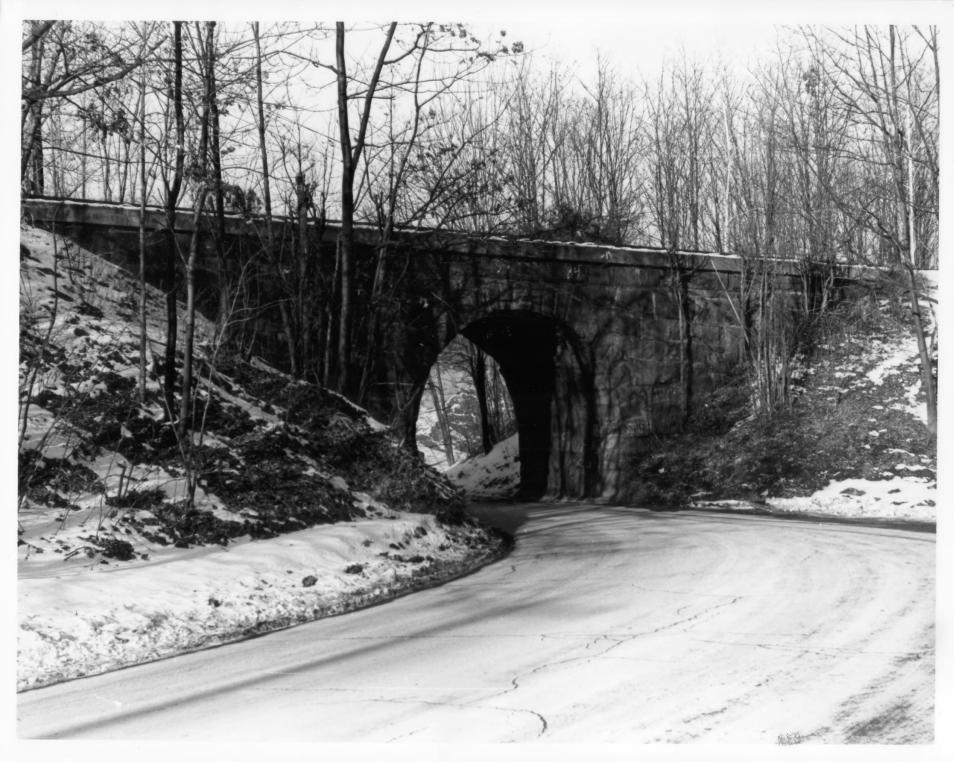

## NATIONAL REGISTER OF HISTORIC PLACES PROPERTY PHOTOGRAPH FORM: NEW HAMPSHIRE

STONE ARCH UNDERPASS Historic Name:

Common Name: same NR District: N/A

Glen Road Address:

City/Town/State: Lebanon, New Hampshire

Lisa Mausolf Photographer:

Upper Valley - Lake Sunapee Council Negative with:

Lebanon, New Hampshire 03766 south side of underpass

Description:

Photo Number 1 of 2 1/1985 Photographer facing N (NE )E SE S SW W NW Photo Date: