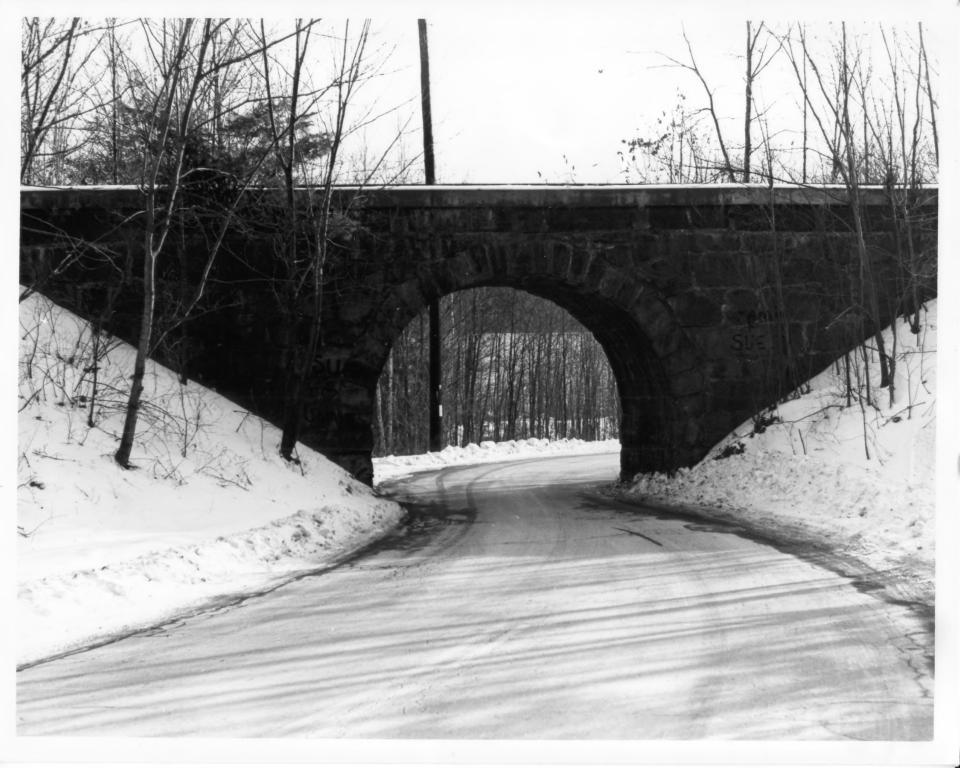

## NATIONAL REGISTER OF HISTORIC PLACES PROPERTY PHOTOGRAPH FORM: NEW HAMPSHIRE

STONE ARCH UNDERPASS Historic Name:

Common Name: same NR District: N/A

Glen Road Address:

City/Town/State: Lebanon, New Hampshire

Lisa Mausolf Photographer:

Upper Valley - Lake Sunapee Council Negative with:

Lebanon, New Hampshire 03766 north side of underpass

Description:

Photo Number Photo Date: 1/1985 Photographer facing N NE E SESSW W NW