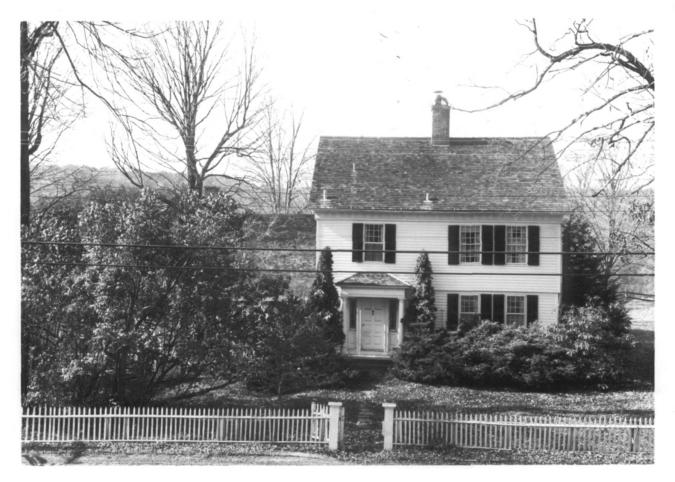

|                                   |               |              | I LD         |
|-----------------------------------|---------------|--------------|--------------|
| 1. NAME                           |               |              |              |
| COMMON: Woodbury Historic Distric | ct #2         | (21          | 13           |
| AND/OR HISTORIC:                  |               |              |              |
| 2. LOCATION                       |               | AY = h       | 6. <b>3</b>  |
| STREET AND NUMBER:                |               | 100/ 11/1    | CENTED       |
| (see map)                         |               | الم الم      | 30           |
| CITY OR TOWN:                     |               | - NAT        | 1971         |
| Woodbury                          |               | 7.5G,O       | 10 3         |
| STATE:                            | CODE COUNT    | IY:          | CODE         |
| Connecticut                       | 09            | Litchfield   | 005          |
| 3. PHOTO REFERENCE                |               | V(6)         | 1872         |
| PHOTO CREDIT: Constance Luyster   |               | •            |              |
| DATE OF PHOTO: November 1970      |               |              |              |
| NEGATIVE FILED AT:                |               |              |              |
| Connecticut Historical Commission | 54 Pratt St   | Hartford Co  | nn.          |
| 4. IDENTIFICATION                 |               |              |              |
| DESCRIBE VIEW, DIRECTION, ETC.    |               |              |              |
| House # 21 on plot map, on west   | side of Route | 6. View from | southeast to |

(The house has not been changed since November, 1970, when the picture