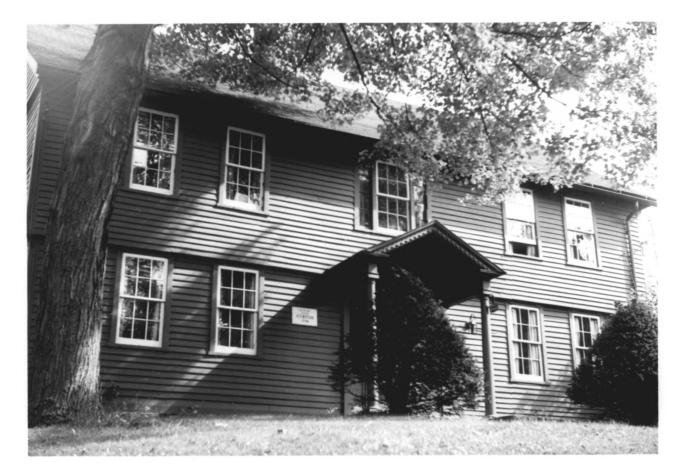

| (Type all entries - attach to or enclose with photograph) |               | FEB 2 3 1979       |  |  |
|-----------------------------------------------------------|---------------|--------------------|--|--|
| . NAME                                                    |               | 10/13/             |  |  |
| COMMON: Woodbury Historic District #                      | 2             |                    |  |  |
| AND/OR HISTORIC:                                          |               | MECENTER           |  |  |
| . LOCATION                                                | -             | 17 m : 40 31       |  |  |
| STREET AND NUMBER:                                        |               | 971                |  |  |
| (see map)                                                 |               | WATE SI            |  |  |
| CITY OR TOWN:                                             |               | REGIS              |  |  |
| Woodbury                                                  |               | -13, W             |  |  |
| STATE:                                                    | CODE COUNTY:  | CODE               |  |  |
| Connecticut                                               | 09 Lite       | chfield 61/18 005  |  |  |
| . PHOTO REFERENCE                                         |               |                    |  |  |
| рното скеріт: Susan Babbitt                               |               |                    |  |  |
| DATE OF PHOTO: October 1971                               |               |                    |  |  |
| NEGATIVE FILED AT:                                        |               |                    |  |  |
| Connecticut Historical Commission.                        | 5h Pratt St.  | Hartford, Conn.    |  |  |
| 4 IDENTIFICATION                                          |               | 7-2                |  |  |
| DESCRIBE VIEW, DIRECTION, ETC.                            |               |                    |  |  |
| Front view of house #21 on plot may                       | y. Taken from | west, facing east. |  |  |