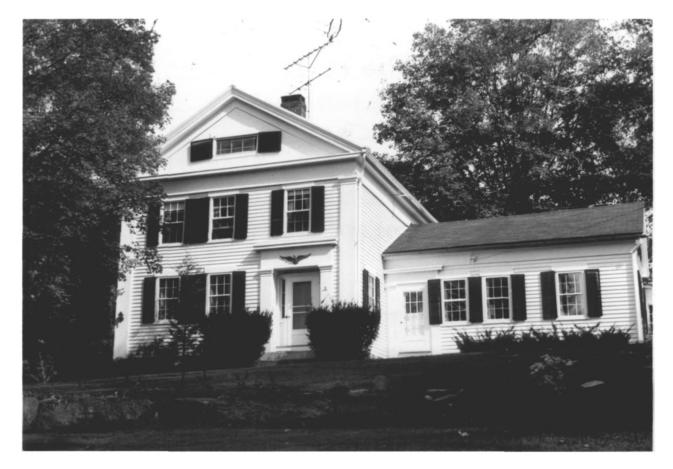

| 1. NAME                              |                                           |
|--------------------------------------|-------------------------------------------|
| COMMON: Woodbury Historic District # | 2 Pros                                    |
| AND/OR HISTORIC:                     | /S/ HELEIVEII S/                          |
| 2. LOCATION                          | 7 10 30 97 F                              |
| STREET AND NUMBER:                   |                                           |
| (see map)                            | E NATIONAL H                              |
| CITY OR TOWN:                        | MEG/S ZV                                  |
| Woodbury                             |                                           |
| STATE:                               | CODE COUNTY: OF GODE                      |
| Connecticut                          | 09 2 Litchfield 005                       |
| 3. PHOTO REFERENCE                   |                                           |
| рното сверит: Susan Babbitt          |                                           |
| DATE OF PHOTO: October 1971          |                                           |
| NEGATIVE FILED AT:                   |                                           |
| Connecticut Historical Commission.   | 54 Pratt St., Hartford, Conn.             |
| 4. IDENTIFICATION                    |                                           |
| DESCRIBE VIEW, DIRECTION, ETC.       |                                           |
| Front view of house #40 on plot may  | p. Taken from southwest, looking northeas |