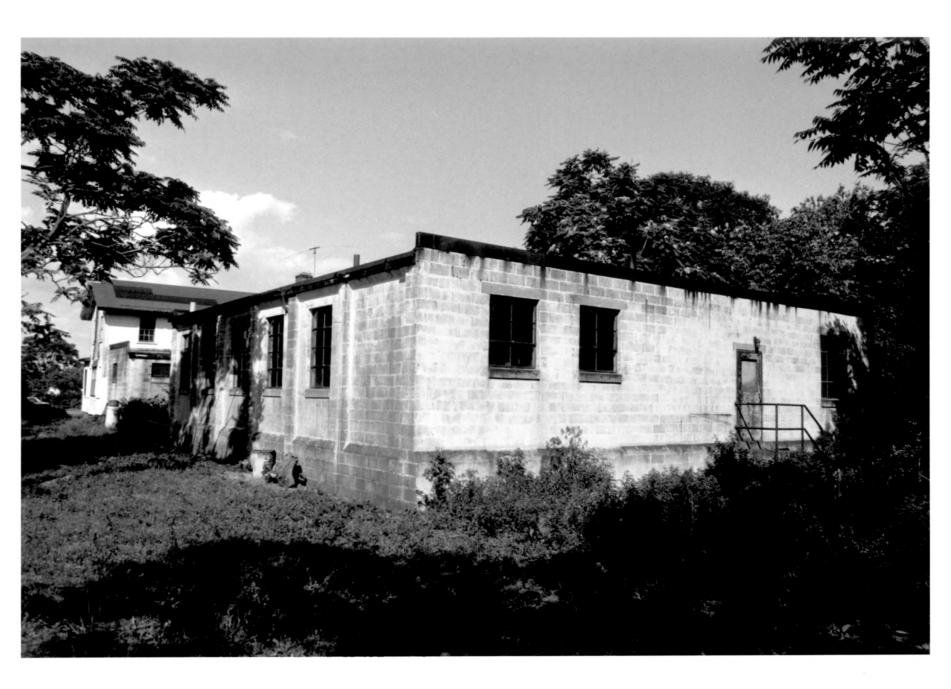

Porch detail, view west

HRC Photo, 6/87
Negative filed with Conn.
Hist. Comm., Hartford

West and rear elevations, view east

HRC Photo, 6/87
Negative filed with Conn.
Hist. Comm., Hartford

Interior, west large room, view east

HRC Photo, 6/87

Negative filed with Conn. Hist. Comm., Hartford

Housatonic River from rear of property, view northeast

HRC Photo, 6/87 Negative filed with Conn. Hist. Comm., Hartford

Tower piers and information booth in front yard, view southeast