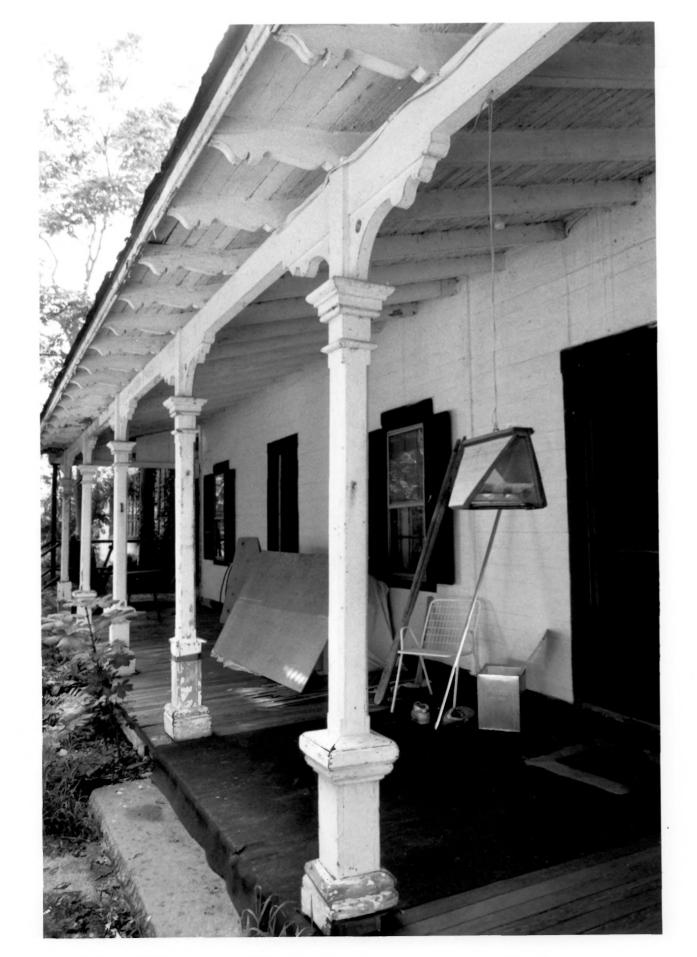

Porch detail, view west

HRC Photo, 6/87
Negative filed with Conn.
Hist. Comm., Hartford

West and rear elevations, view east

HRC Photo, 6/87
Negative filed with Conn.
Hist. Comm., Hartford

Interior, west large room, view east