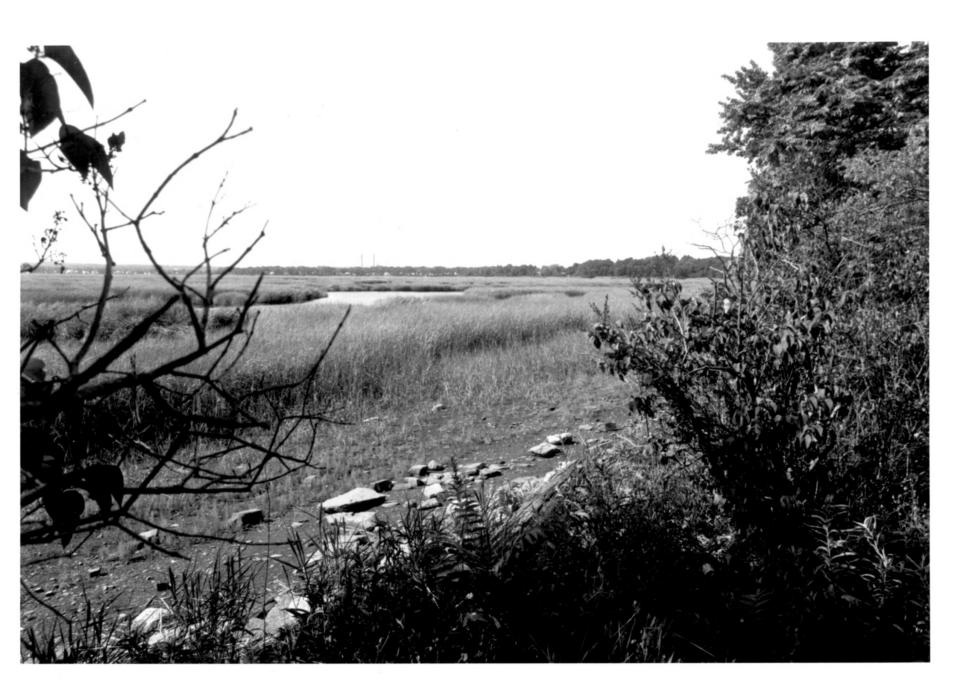

HRC Photo, 6/87

Negative filed with Conn. Hist. Comm., Hartford

Housatonic River from rear of property, view northeast

HRC Photo, 6/87 Negative filed with Conn. Hist. Comm., Hartford

Tower piers and information booth in front yard, view southeast