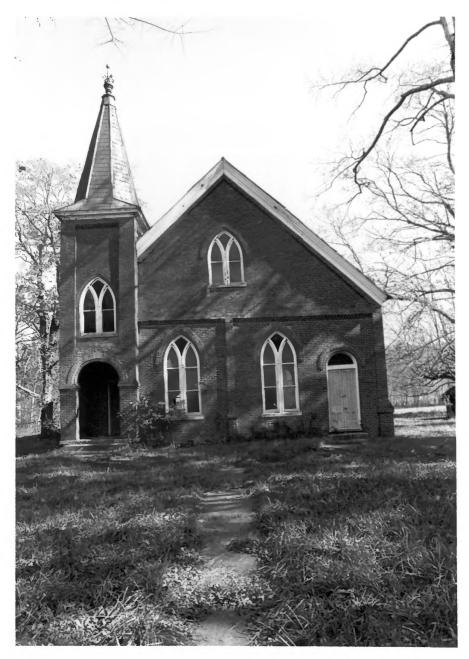

```
Bear Creek Cumberland Presbyterian Church
Bear Creek Road
Mooresville vicinity
Marshall County, Tennessee
Phot by: Richard Ouin
Date: October 1984
Neg:
          Tennessee Historical Commission
          Nashville, Tennessee
West Elevation, facing east
```