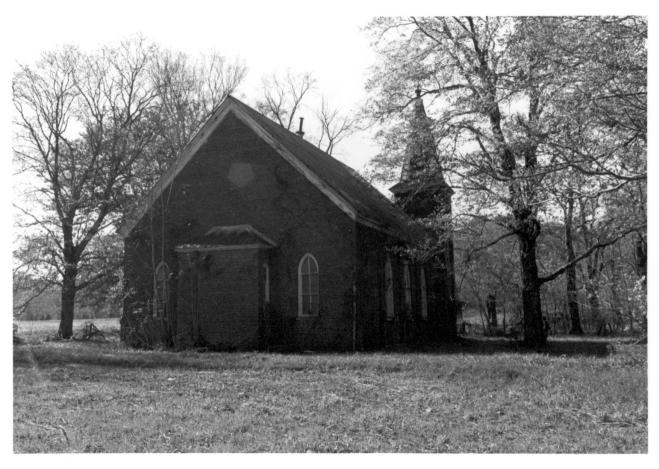

#3 of 8

Bear Creek Cumberland Presbyterian Church Bear Creek Road Mooresville vicinity Marshall County, Tennessee Photo by: Richard Ouin Date: October, 1984 Tennessee Historical Commission Neg: Nashville, Tennessee Southeast corner, facing northwest