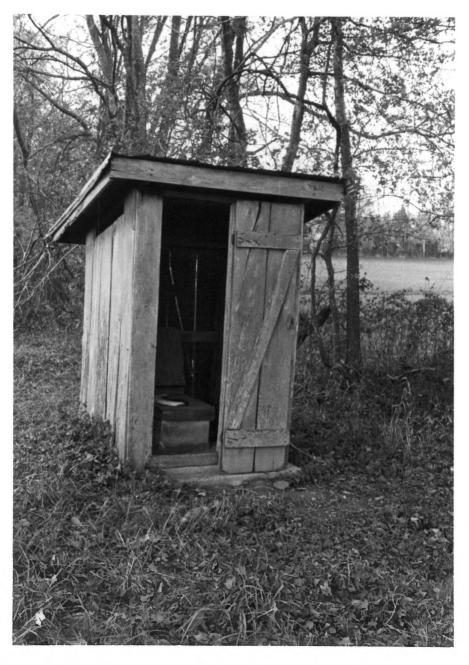

Interior, facing east #7 of 8

Bear Creek Cumberland Presbyterian Church Bear Creek Road Mooresville vicinity Marshall County, Tennessee Photo by: Richard Quin Date: October, 1984 Neg: Tennessee Historical Commission Nashville, Tennessee Privy, facing southwest #8 of 8