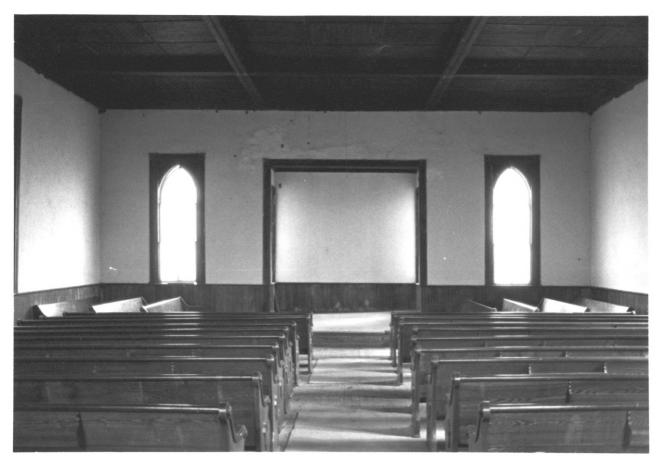

Bear Creek Cumberland Presbyterian Church Bear Creek Road Mooresville vicinity Marshall County, Tennessee Photo by: Richard Quin Date: October, 1984

Neg: Tennessee Historical Commission Nashville, Tennessee

Interior, facing east #7 of 8

Bear Creek Cumberland Presbyterian Church Bear Creek Road Mooresville vicinity Marshall County, Tennessee Photo by: Richard Quin Date: October, 1984 Neg: Tennessee Historical Commission Nashville, Tennessee Privy, facing southwest #8 of 8