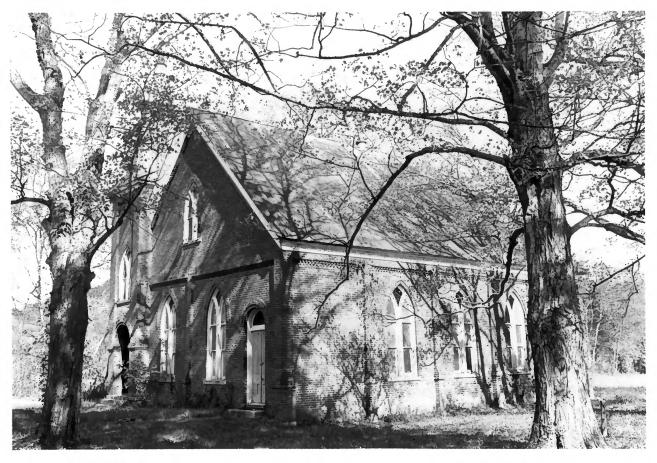

#2 of 8

Bear Creek Cumberland Presbyterian Church Bear Creek Road Mooresville vicinity Marshall County, Tennessee Photo by: Richard Quin Date: October, 1984 Neq: Tennessee Historical Commission Nashville, Tennessee South elevation, facing north