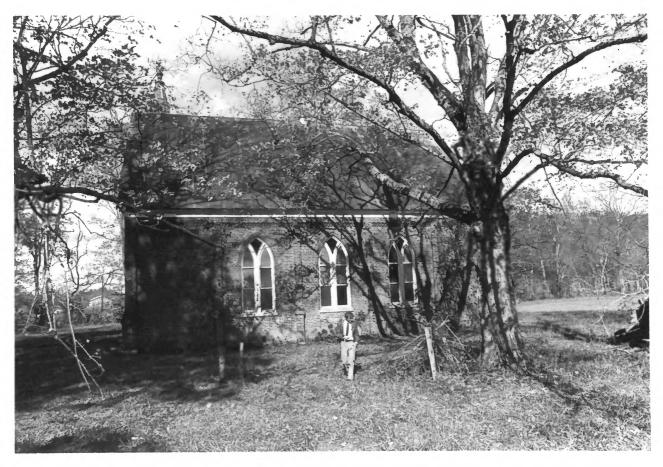

Bear Creek Cumberland Presbyterian Church Bear Creek Road Mooresville vicinity Marshall County, Tennessee Photo by: Richard Ouin Date: October, 1984 Neg: Tennessee Historical Commission East elevation, facing west