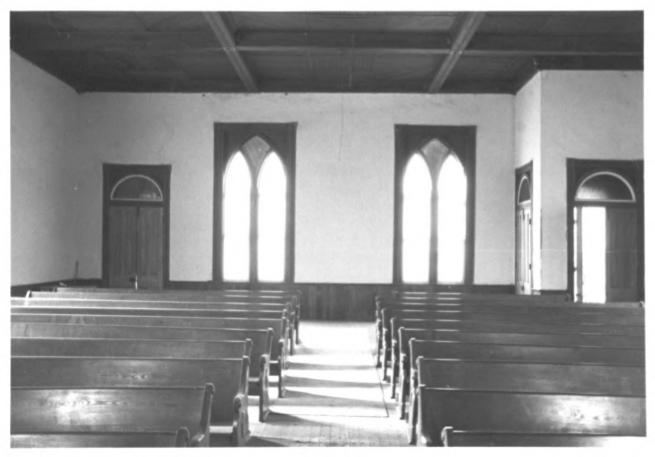

Bear Creek Cumberland Presbyterian Church Bear Creek Road Mooresville vicinity Marshall County, Tennessee Photo by: Richard Ouin Date: October, 1984 Neg: Tennessee Historical Commission Nashville, Tennessee Interior, facing west #6 of 8