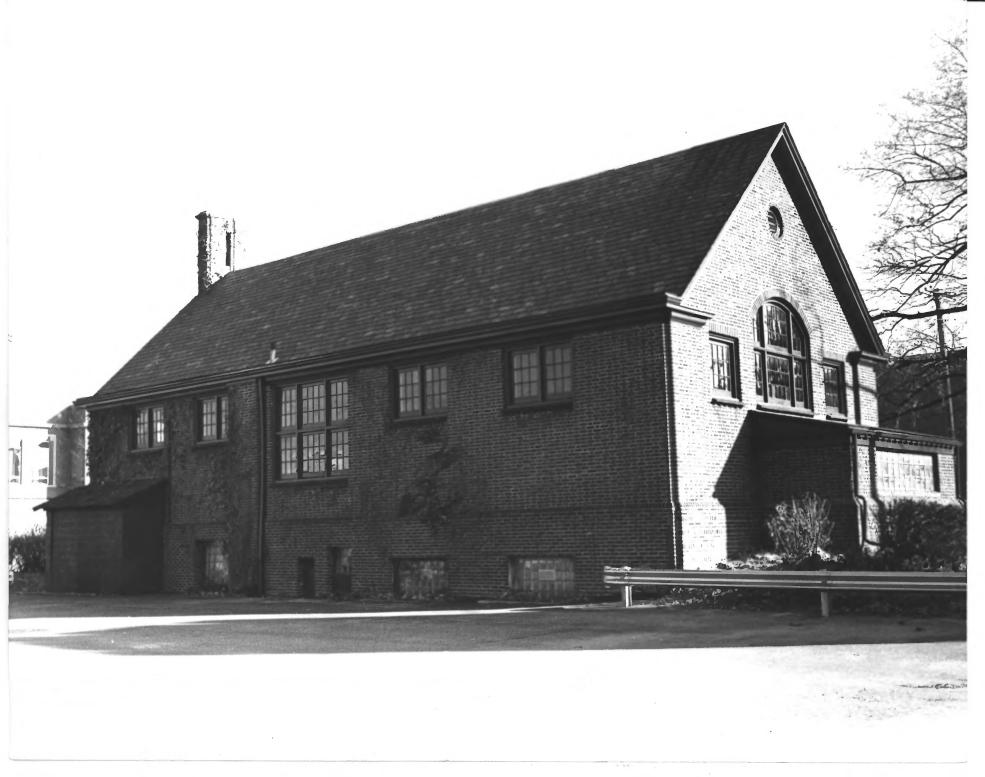

Hobart Historical Society Museum 706 E. 4th Street Hobart, Indiana 46342 Photographer: Ray Shanks Date of photograph: 1978 Location of negative: Hobart Historical Society View: Rear and west side of Museum (camera facing SE)