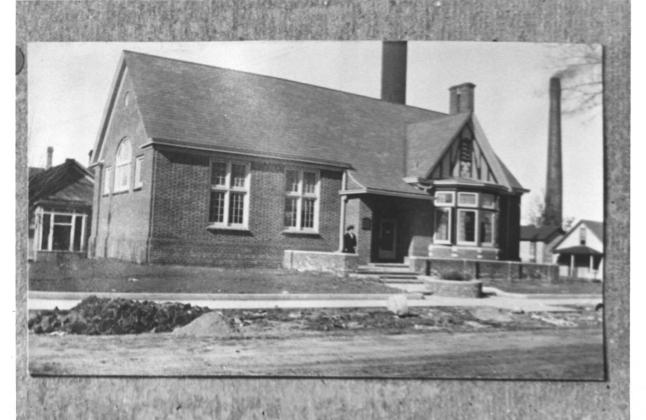

Hobart Historical Society Museum 706 E. 4th St. Hobart, Indiana 46342 Photographer: unknown Date of photograph: 1915 Location of negative: Tom Wells View: front of Museum building (camera facing north)