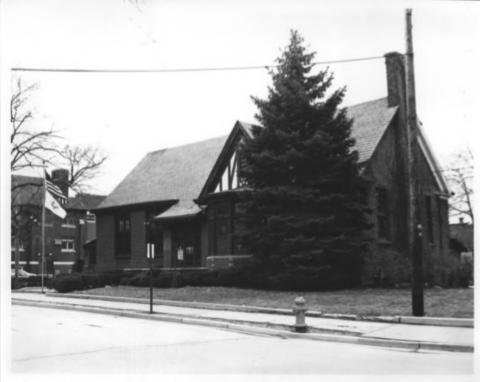

Photograph no. 3

Hobart Historical Society
Museum
706 E. 4th Street
Hobart, Indiana 46342

Date of photography: 1976 Photographer: Tom Wells Location of negative: Tom Wells View: front and east side of Museum (camera facing NE) Photograph no. 4