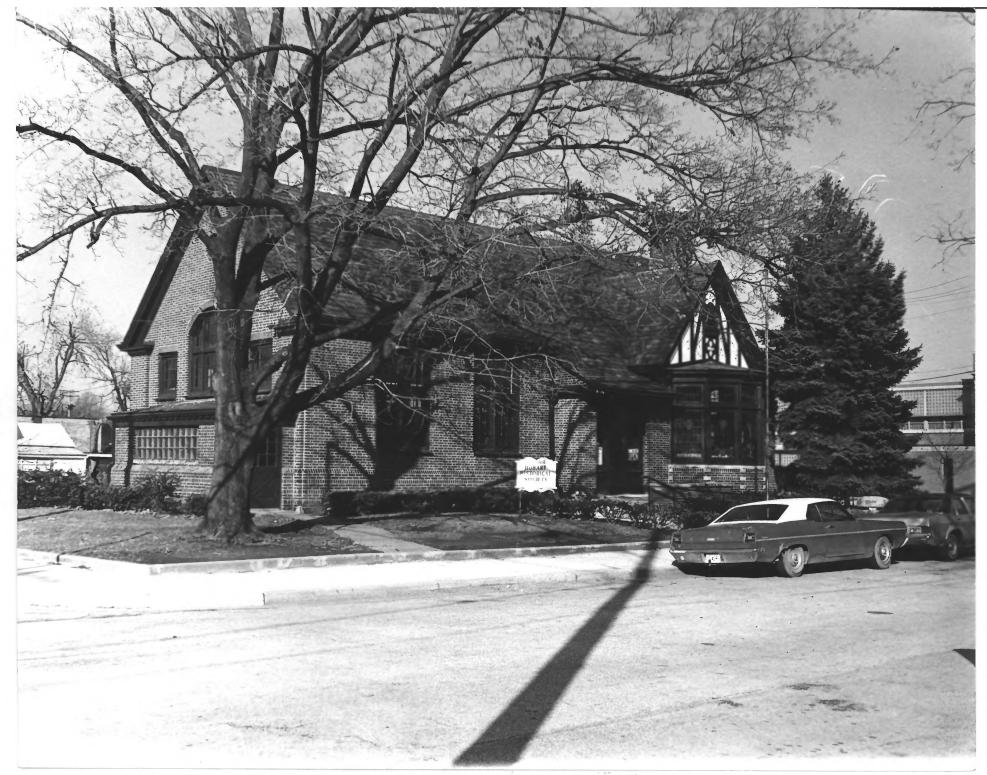

Photograph no. 1

Hobart Historical Society Museum 706 E. 4th St. Hobart, Indiana 46342 Photographer: Ray Shanks Date of photography 1978 Location of negative: Hobart Historical Society View: front of Museum building (camera facing north) Photograph no. 2