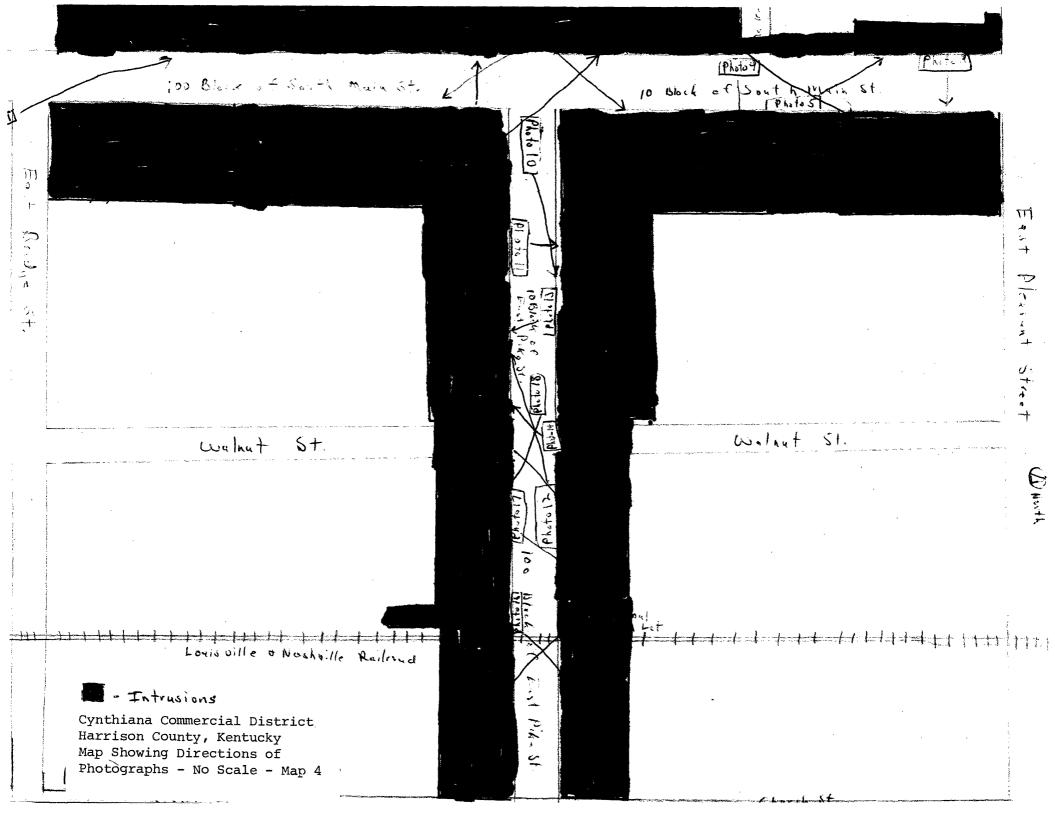

#### Describe the present and original (if known) physical appearance

The Cynthiana Commercial District consists of the two blocks of South Main Street from Bridge Street to Pleasant Street, and the two blocks of East Pike Street from South Main Street to Church Street. This area comprises the core of the town's late nineteenth century commercial architecture. With a population of approximately 8,000, Cynthiana is the seat of government for Harrison County in the north-central portion of the Bluegrass. Thirty miles to the south is Lexington, the only metropolitan center in the Bluegrass, and fifty miles to the north is the large urban center of Cincinnati, Ohio. The economy of the county is primarily agricultural.

The district is bounded on the south by the Licking River, on the west and north by residential areas, while the east is varied commercial development. South Main Street which is U. S. 27 is the major north-south thoroughfare; while East Pike Street is the primary eastern artery.

Although ranging from the first quarter of the nineteenth century through 1929, the greatest percentage of the buildings were constructed during the last three decades of the nineteenth century and are primarily two and three-story brick structures. Of the 70 buildings included within the district boundaries, only three are considered intrusions and two are deemed non-historic contributing. Intrusions are: the Farmers National Bank, 110 East Pike Street; 1 Market Street, a municipal parking lot on the east side of the 100 block of South Main Street, a vacant lot on the east side of the 10 block of South Main, and a municipal parking lot on the north side of the 100 block of East Pike Street.