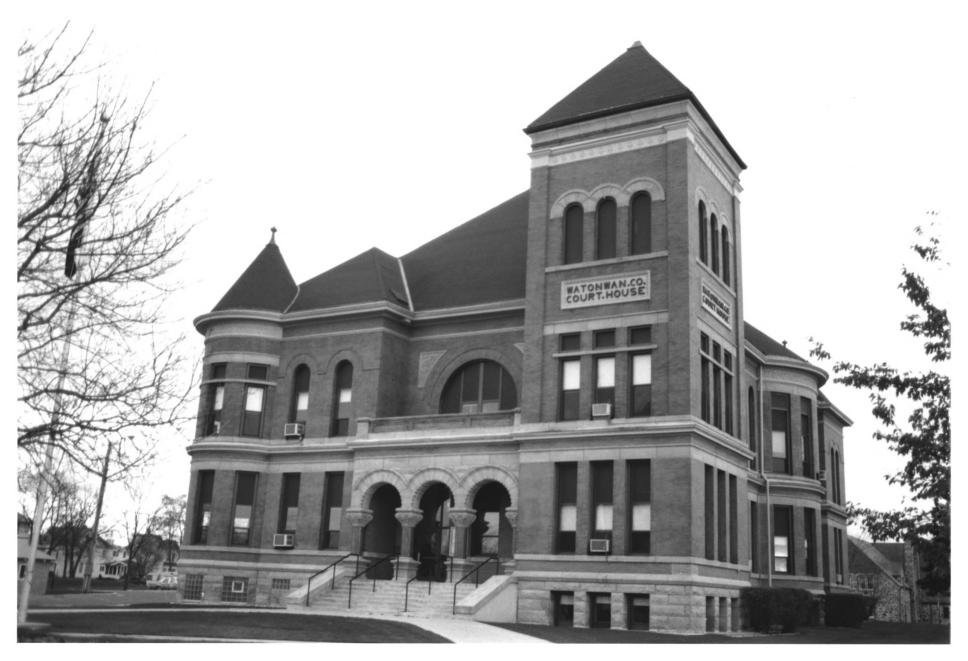

Watonwan County Courthouse St. James, Minnesota Watonwan County Susan Granger 1985 Minnesota Historical Society, 690 Cedar St., St. Paul, MN Looking southeast 08207/6A

From the Collection of the MINNESOTA HISTORICAL SOCIETY