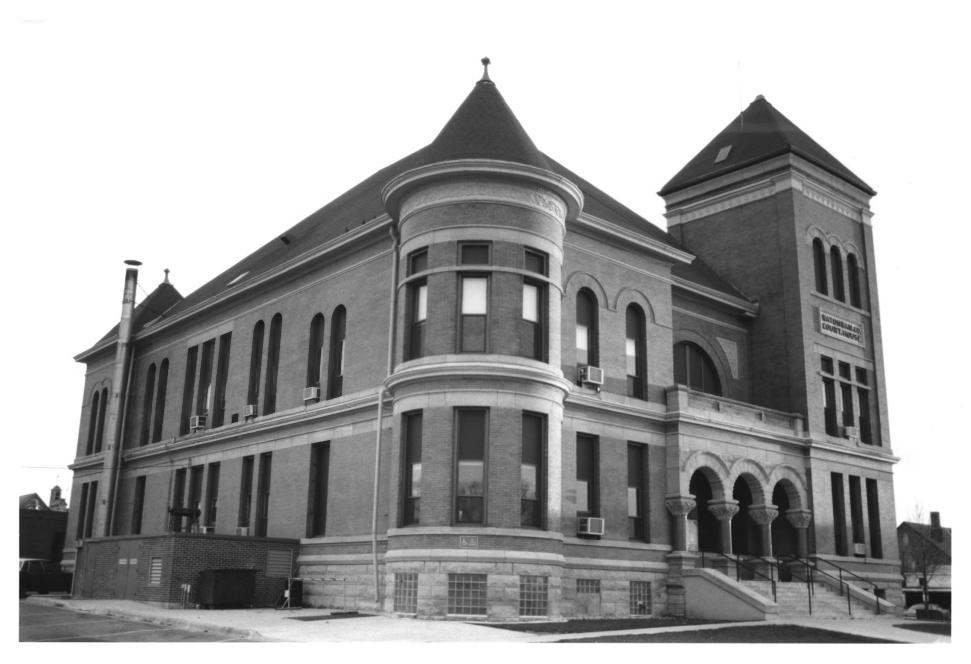

Watonwan County Courthouse St. James, Minnesota Watonwan County Susan Granger 1985 Minnesota Historical Society, 690 Cedar St., St. Paul, MN Looking southwest 08207/9A

From the Collection of the **MINNESOTA HISTORICAL SOCIETY** 