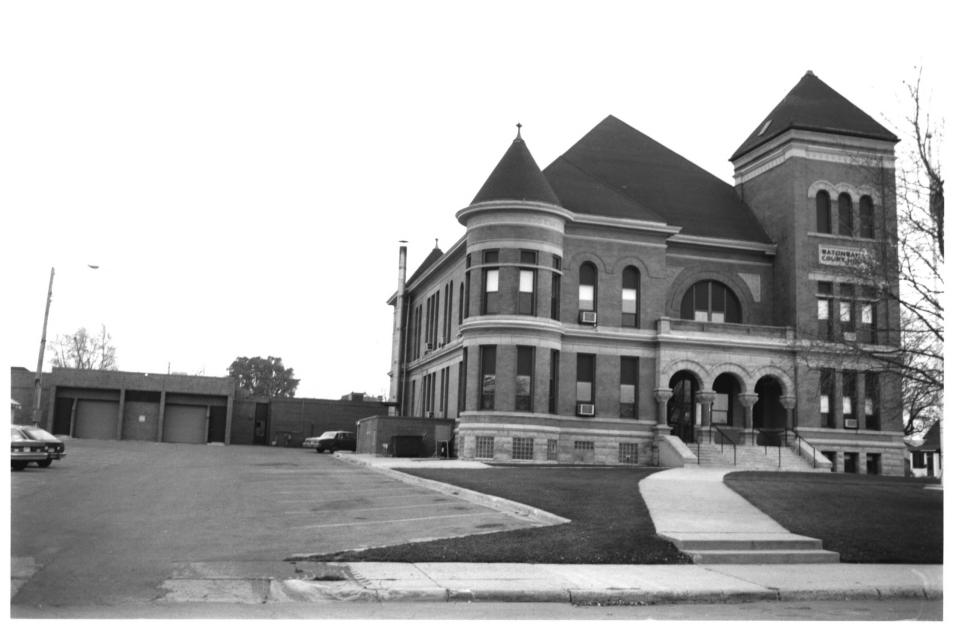

Watonwan County Courthouse St. James, Minnesota Watonwan County Susan Granger 1985 Minnesota Historical Society, 690 Cedar St., St. Paul, MN Looking south 08207/84

From the Collection of the MINNESOTA HISTORICAL SOCIETY