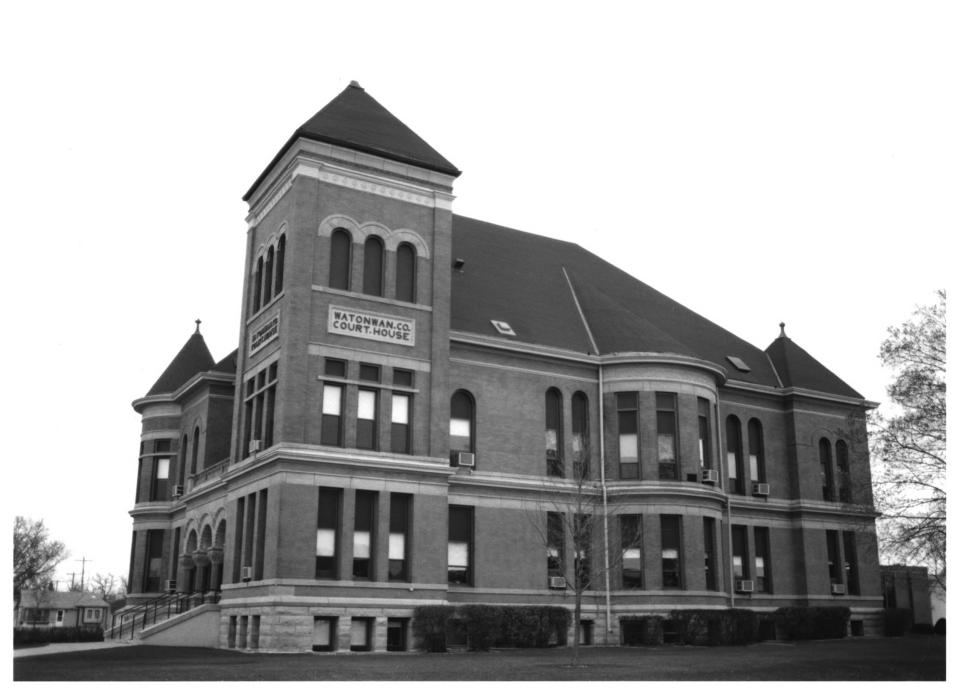

Watonwan County Courthouse St. James, Minnesota Watonwan County Susan Granger 1985 Minnesota Historical Society, 690 Cedar St., St. Paul, MN Looking southeast 08207/5A

From the Collection of the MINNESOTA HISTORICAL SOCIETY