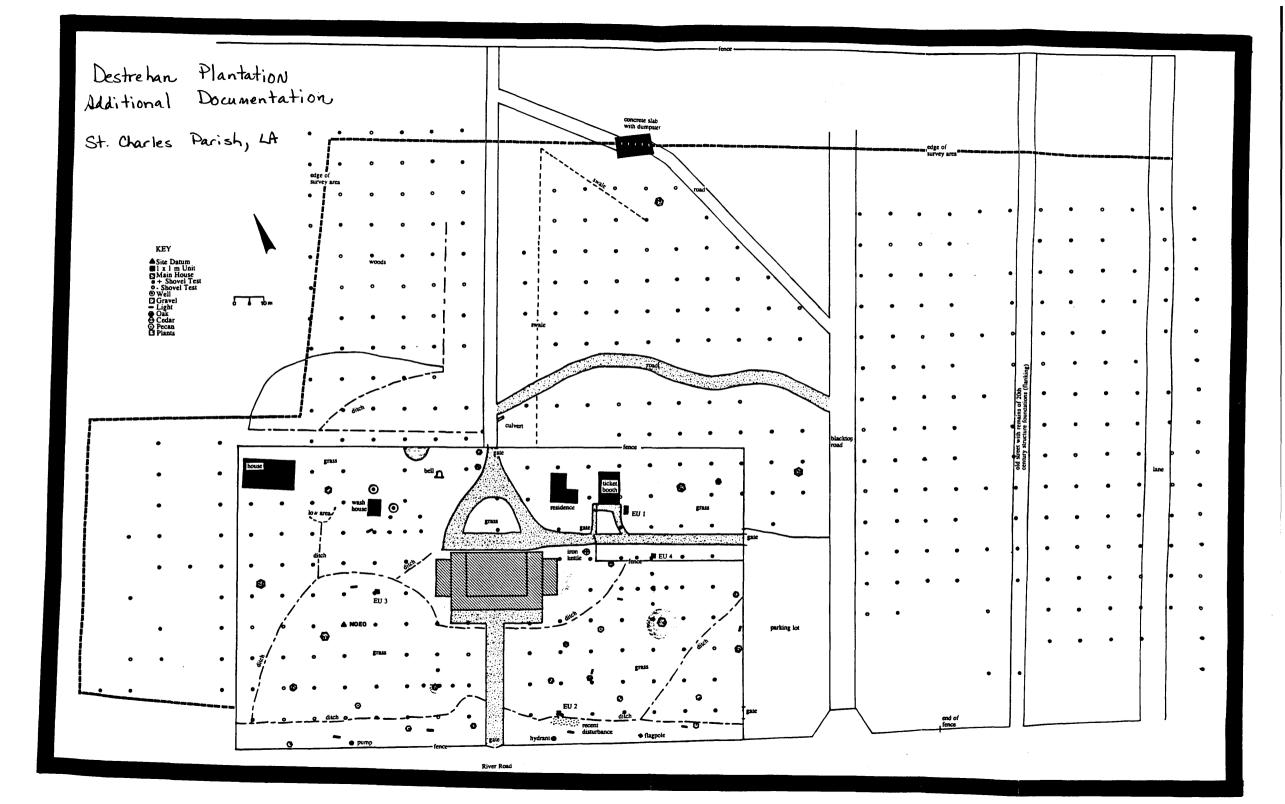

at</u>. Survey of the Federal Archives in Louisiana. On file in the Louisiana Collection, Howard Tilton Library, Tulane University, New Orleans.

#### White, Howard A.

1970 The Freedman's Bureau in Louisiana. Louisiana State University Press, Baton Rouge.

#### Yakubik, Jill-Karen

1993 <u>Archaeological Investigations at Destrehan Plantation (16SC18), St. Charles Parish, Louisiana</u>. Submitted to the Division of Archaeology, Department of Culture, Recreation, and Tourism, Baton Rouge.

# **National Register of Historic Places Continuation Sheet**

Destrehan Plantation Additional Documentation, St. Charles Parish, LA Section number  $\frac{11}{}$  Page  $\frac{1}{}$ 

Form Prepared By:

Dr. Jill-Karen Yakubik Earth Search, Inc. P. O. Box 850319 New Orleans, LA 70185-0319

504-865-8723