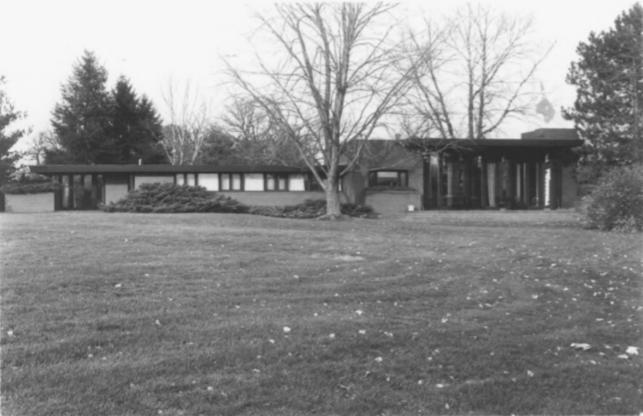

Frank Lloyd Wright Usonian Houses Paul Trier House 6880 N.W. Beaver Drive Johnston, Iowa

Photo No. 22 by Chery Peterson November, 1985 Negative at: BHP, SHSI View of south elevation.

Frank Lloyd Wright Usonian Houses Paul Trier House 6880 N.W. Beaver Drive Johnston, Iowa