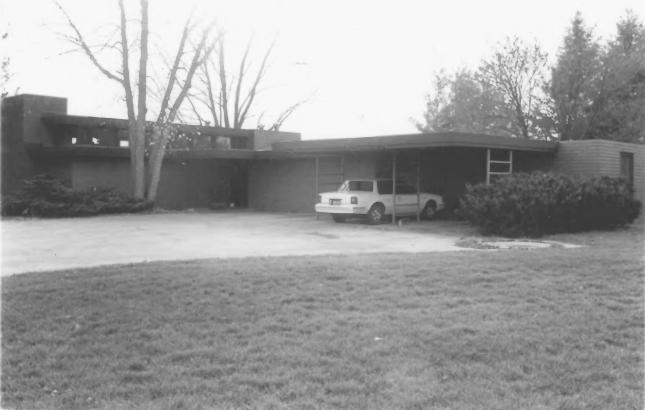

Frank Lloyd Wright Usonian Houses Paul Trier House 6880 N.W. Beaver Drive Johnston, Iowa

Photo No. 21

by Chery Peterson; November 1985 Negative at: BHP, SHSI View of north elevation with playroom, storage and carport addition at right by Wm. Wesley Peters of Taliesin Assoc. Architects