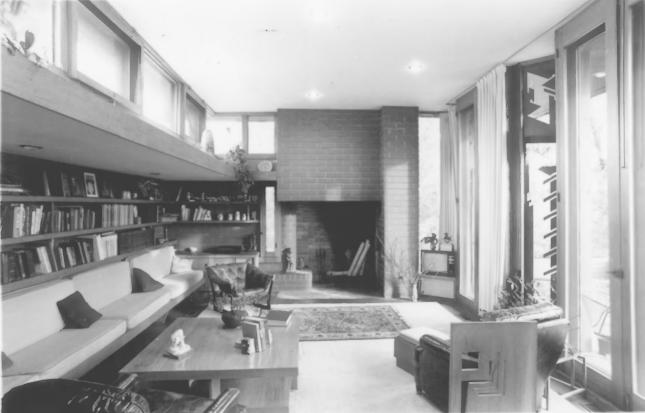

Photo No. 23 by Chery Peterson November, 1985

Negative at: BHP, SHSI View of living room interior.