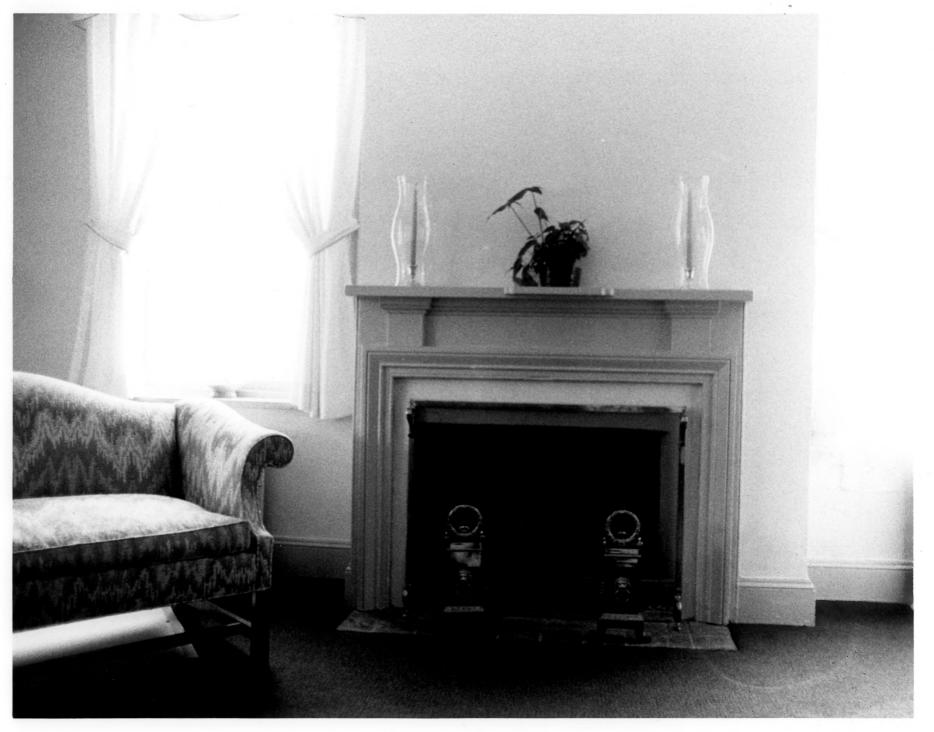

# NOV 1 3 1979

Name: The Brick Hotel

Location: The Circle, Georgetown, Delaware, Sussey County Photographer: Richard Carter Date: September, 1978 Location of Negative: Div. of Historical & Cultural Affairs, B/A&HP, Hall of Records, Dover, Delaware 19901 Description: One of eleven remaining fireplaces in Brick Hotel.

Photograph Number: 4 of 9

DOC

Name: The Brick Hotel SEP 2.5 1979 Location: The Circle, Georgetown, Delaware, Survey County Photographer: Richard Carter Date: September, 1978 Location of Negative: Dive of Historical & Cultural Affairs, B/A&HP, Hall of Records, Dover, Delaware 19901 Description: Original kitchen fireplace now used for storage.