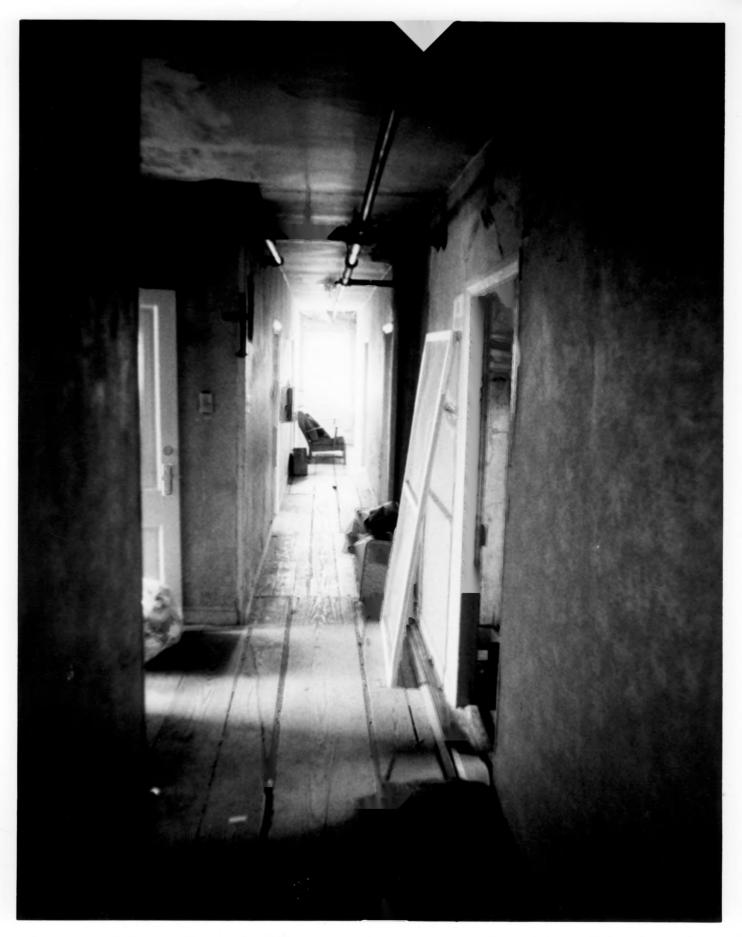

## SEP 2 5 1979

Location: The Circle, Georgetown, Delaware, Sussef County Photographer: Richard Carter Date: September, 1978 Location of Negative: Div. of Historical & Cultural Affairs, B/A&HP, Hall of Records, Dover, Delaware 19901

Description: Brick Hotel third floor hallway

Photograph Number: 8 of 9

Name: The Brick Hotel

Location: The Circle, Georgetown, Delaware, Sursey County Photographer: Richard Carter Date: September, 1978 Location of Negative: Div. of Historical & Cultural Affairs, B/A&HP, Hall of Records, Dover, Delaware Description: View out front dormer showing relation of hotel to circle and Sussex County Courthouse