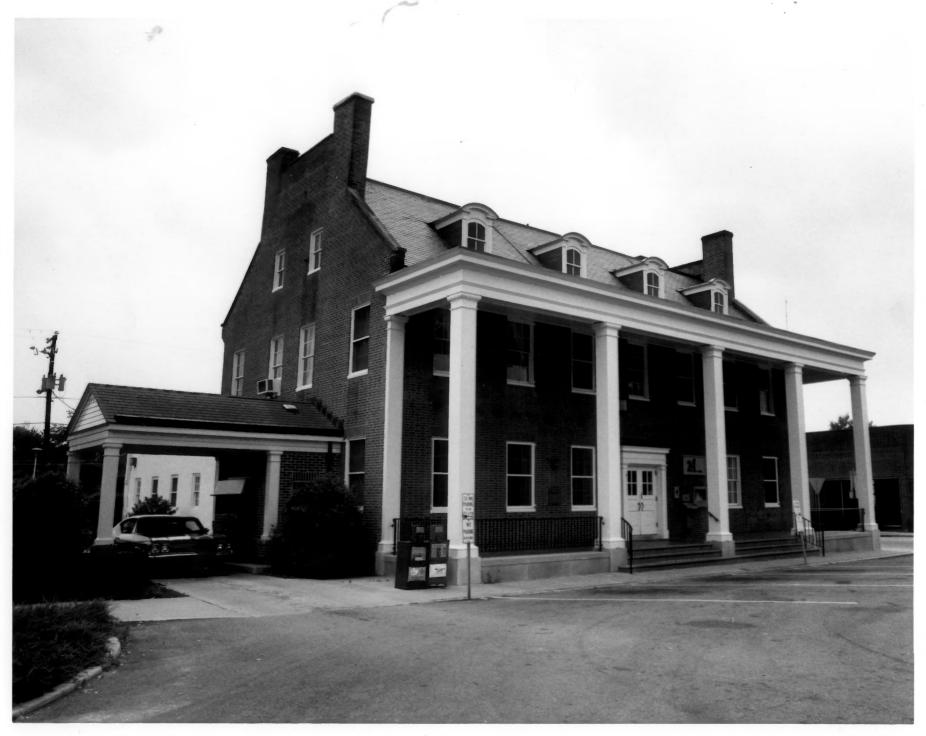

# SEP 2 5 1979

Location: The Circle, Georgetown, Delaware, Sussef County Photographer: Richard Carter Date: September, 1978 Location of Negative: Div. of Historical & Cultural Affairs, B/A&HP, Hall of Records, Dover, Delaware 19901 Description: Front view of hotel showing "Drive-in" Banking window at left.

Photograph Number: 2 of 9

Name: The Brick Hotel,

Location: The Circle, Georgetown, Delaware, Sussef County

Photographer: Richard Carter Date: September, 1978 Location of Negative: Div. of Historical & Cultural Affairs, B/A&HP, Hall of Records, Dover, Delaware 19901 Description: Rear of Brick Hotel

Photograph Number: 3 of 9