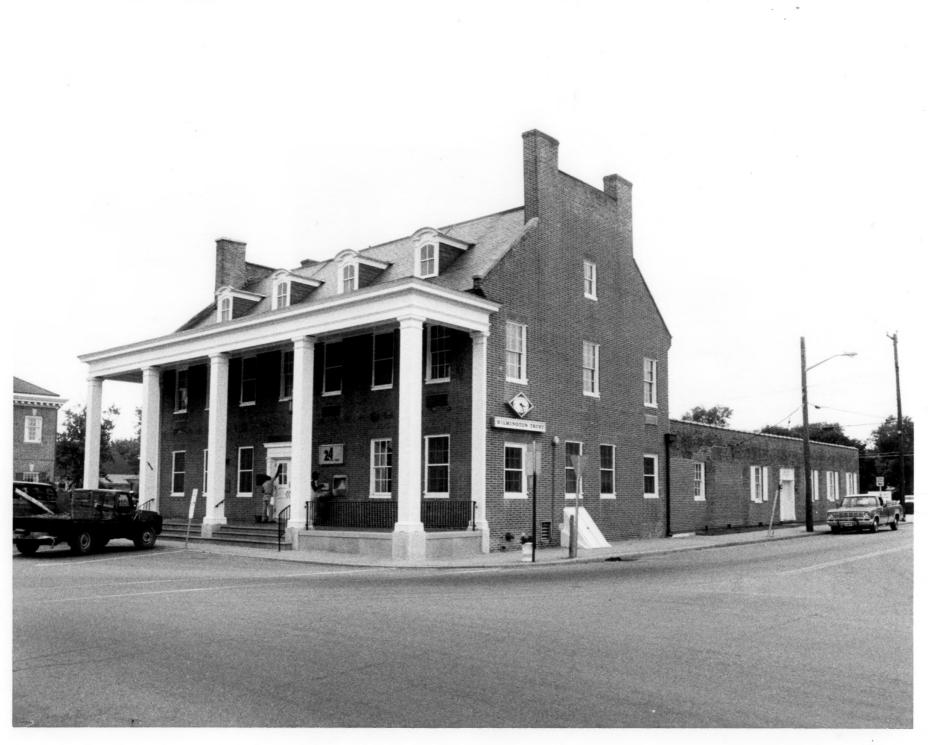

Location: The Circle, Georgetown, Delaware, Sussef County Photographer: Richard Carter Date: September, 1978 Location of Negative: Div. of Historical & Cultural Affairs, B/A&HP, Hall of REcords, Dover, Delaware 19901 Description: Front view of Brick Hotel showing 1936 rear \_wing.

Photograph Number: 1 of 9

SEP 2 5 1979

DOC