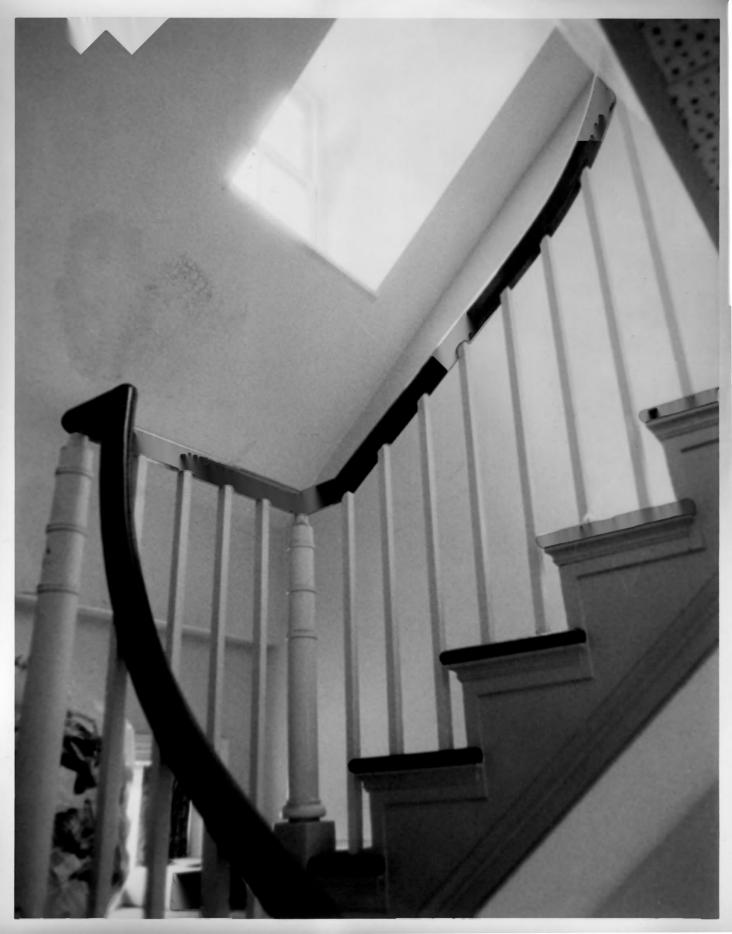

#### SEP 2 5 1979

Location: The Cirlce, Georgetown, Delaware, Surge County Photographer: Richard Carter Date: September, 1978 Location of Negative: Div. of Historical & Cultural Affairs B/A&HP, Hall of Records, Dover, Delaware 19901 Description: View of stairway and rear dormer.

Photograph Number: 7of 9