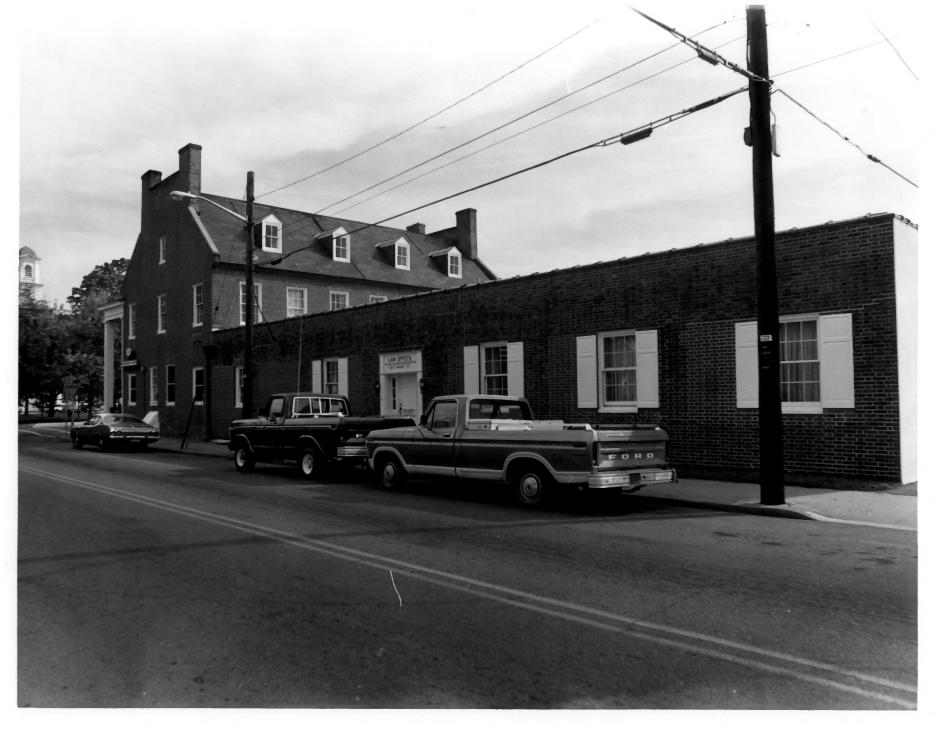

Description: Brick Hotel third floor hallway

Photograph Number: 8 of 9

Name: The Brick Hotel

Location: The Circle, Georgetown, Delaware, Sursey County Photographer: Richard Carter Date: September, 1978 Location of Negative: Div. of Historical & Cultural Affairs, B/A&HP, Hall of Records, Dover, Delaware Description: View out front dormer showing relation of hotel to circle and Sussex County Courthouse