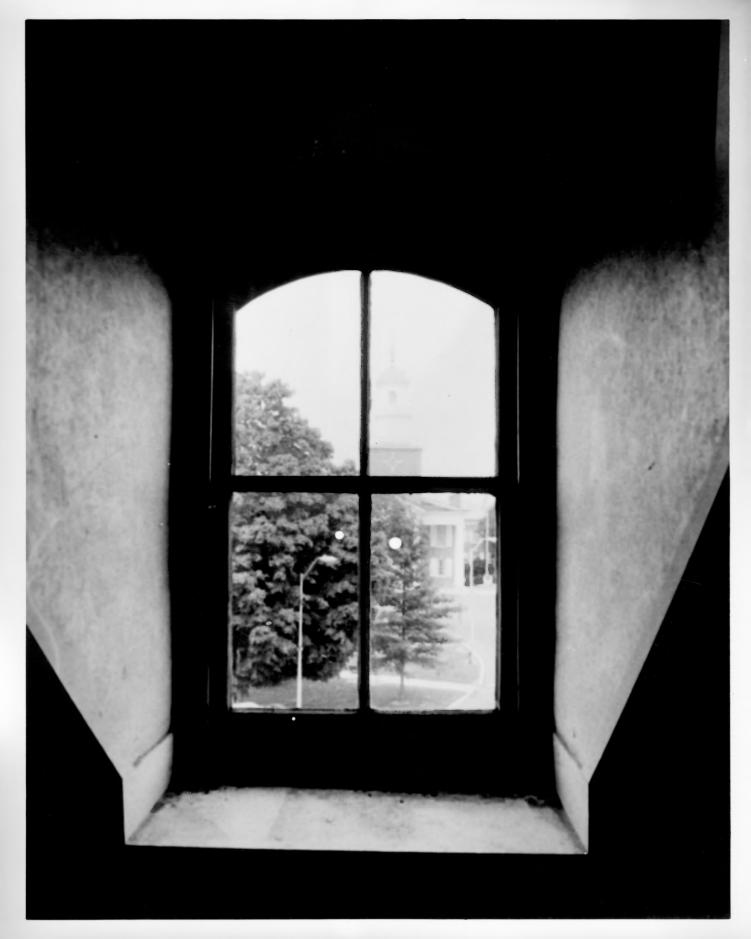

Description: Brick Hotel third floor hallway

Photograph Number: 8 of 9

Name: The Brick Hotel

Location: The Circle, Georgetown, Delaware, Sursey County Photographer: Richard Carter Date: September, 1978 Location of Negative: Div. of Historical & Cultural Affairs, B/A&HP, Hall of Records, Dover, Delaware Description: View out front dormer showing relation of hotel to circle and Sussex County Courthouse