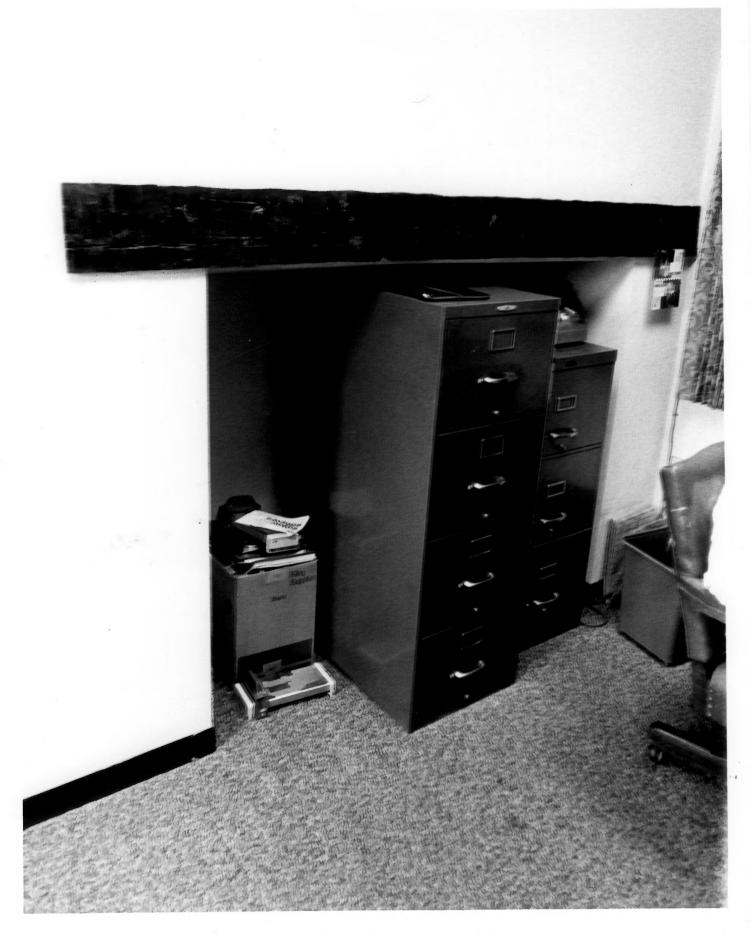

Photograph Number: 4 of 9

DOC

Name: The Brick Hotel SEP 2.5 1979 Location: The Circle, Georgetown, Delaware, Survey County Photographer: Richard Carter Date: September, 1978 Location of Negative: Dive of Historical & Cultural Affairs, B/A&HP, Hall of Records, Dover, Delaware 19901 Description: Original kitchen fireplace now used for storage.