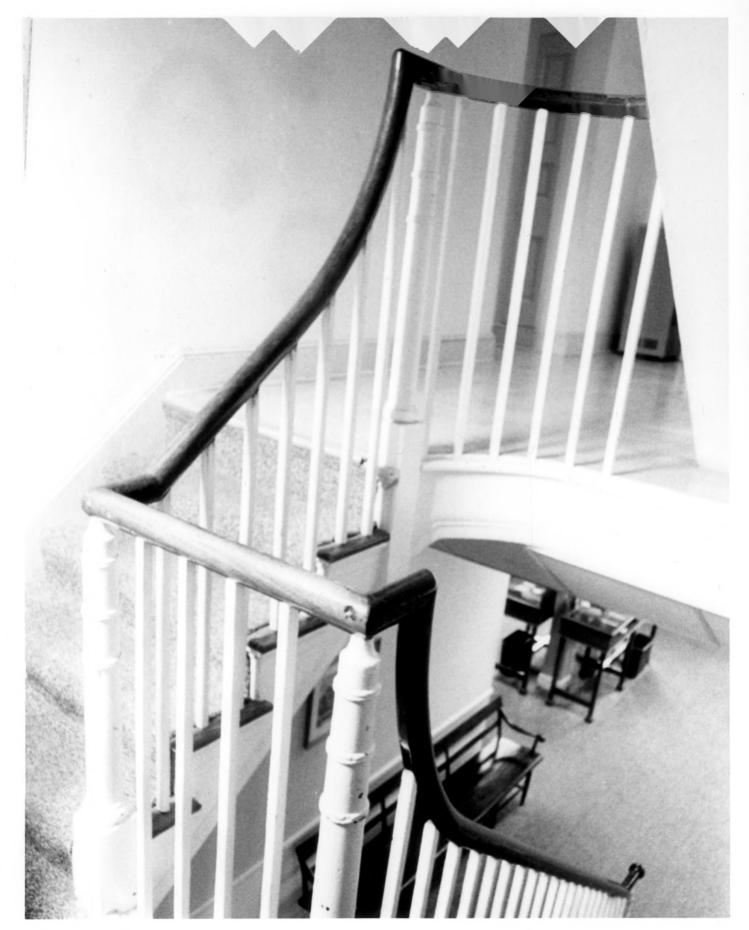

Photograph Number: 5of 9

1000 NHU 3 1979

Name: The Brick Hotel

Location: The Circle, Georgetown, Delaware Sussef County, Photographer: Richard Carter Date: September, 1978 Location of Negative: Div. of Historical & Cultural Affairs, B/A&HP, Hall of Records, Dover, Delaware 19901 Description: View of stairway from landing between first and second floors.

Photograph Number: 6 of 9

DOC NOV 1 3 1979