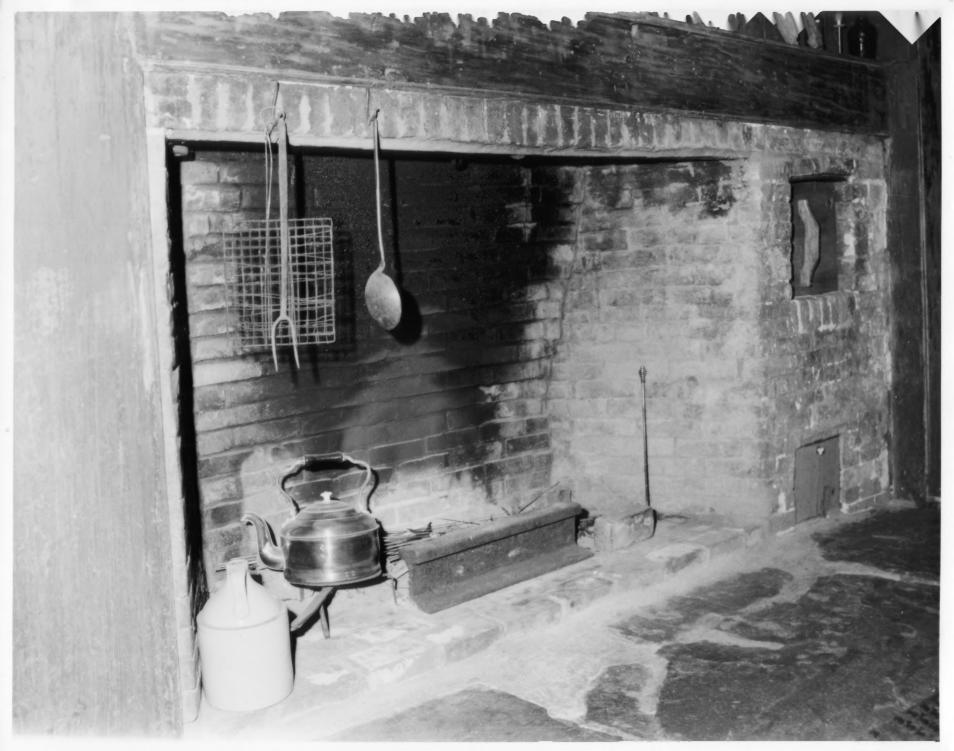

southeast living room

Photographer facing N NE E SE S SW W NW

Photo Date: Autumn, 1979

Photo Number 6 of 8

Perkins POND ROAD

Weare NH 03281

Photo # 7

Kitcher fire place

### NATIONAL REGISTER OF HISTORIC PLACES PROPERTY PHOTOGRAPH FORM: NEW HAMPSHIRE

Historic Name:

Caleb Whittaker Place Old Millie Perkins Place

Common Name: NR District:

n/a

Address:

Perkins Pond Road

City/Town/State:

Weare, NH

Photographer:

Gordon Russell, Perkins Pond Road, Weare, NH

Photo Date:

Negative with:

photographer

Description:

Kitchen fireplace

Photographer facing N NE E SE S SW W NW

Autumn 1979

Photo Number 7 of 8

Perkins DOND LONG

Weare NH 03251

Photo #8

Well house + Windlass