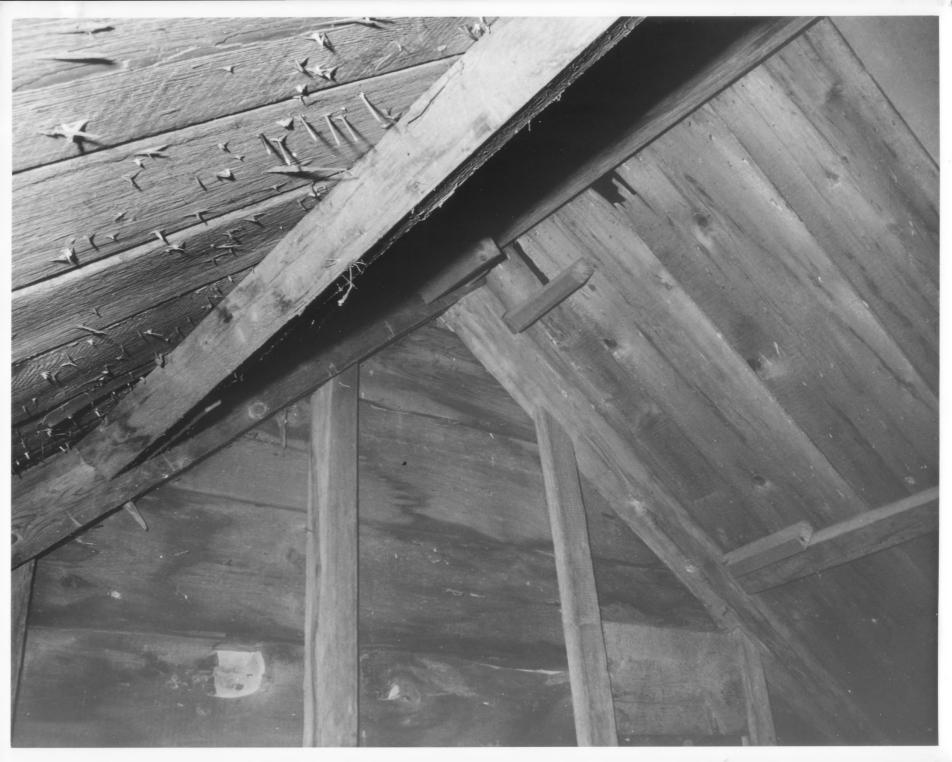

Autumn 1979

Photo Number 3 of 8

Gorbon + Barbara Russell

Wease NH 03281

Photo #4

Roof Section, eastern end

# NATIONAL REGISTER OF HISTORIC PLACES PROPERTY PHOTOGRAPH FORM: NEW HAMPSHIRE

Historic Name:

Caleb Whittaker Place

Common Name:

Old Millie Perkins Place

NR District:

n/a

Address:

Perkins Pond Road

City/Town/State:

Weare, NH

Photographer:

Gordon Russell, Perkins Pond Road, Weare, NH

Photo Date:

Negative with:

photographer

Description:

Roof section, eastern end

Photographer facing N NE E SE S SW W NW

Autumn 1979

Photo Number 4

of 8

Perkins POND POND
Weare, NH, 03281

Photo # 5