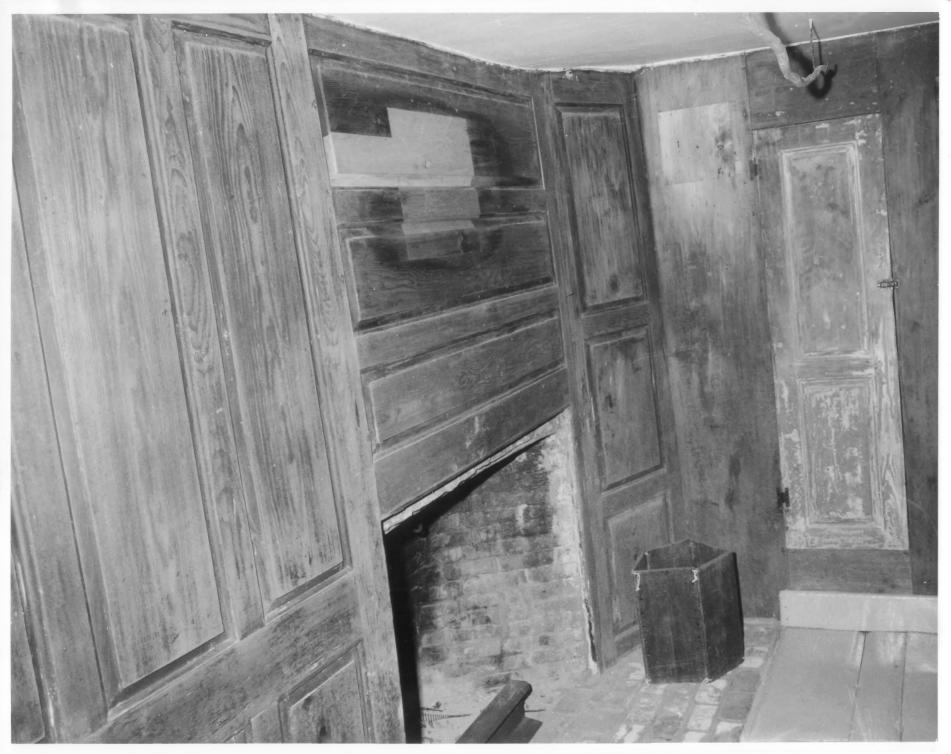

SE living room - Georgina PANELS

Southeast living room

Photographer facing N NE E SE S SW W NW Photo Date: Autumn 1979

Photo Number 5 of

Photo #6

SE living room - horizontal pavels

southeast living room

Photographer facing N NE E SE S SW W NW

Photo Date: Autumn, 1979

Photo Number 6 of 8

Perkins POND ROAD

Weare NH 03281

Photo # 7

Kitcher fire place