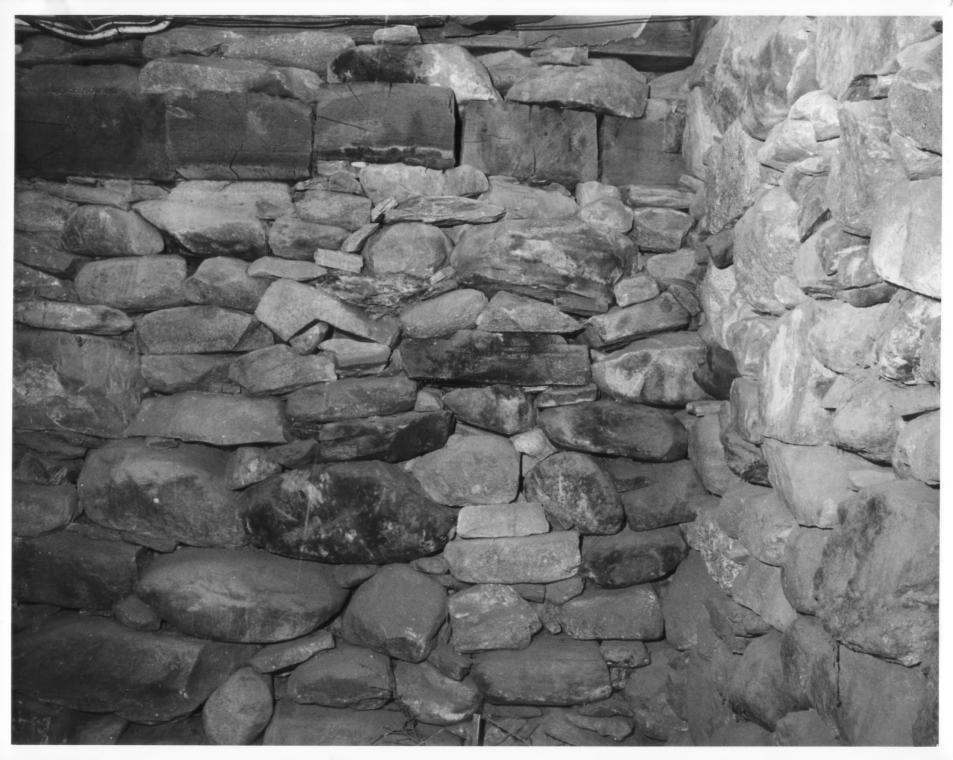

Chimney base

# NATIONAL REGISTER OF HISTORIC PLACES PROPERTY PHOTOGRAPH FORM: NEW HAMPSHIRE

Historic Name:

Caleb Whittaker Place Old Millie Perkins Place

Common Name: NR District:

n/a

Address:

Perkins Pond Road

City/Town/State:

Weare, N.H.

Photographer:

Gordon Russell, Perkins Pond Road, Weare, NH

Negative with:

photographer

Description:

Chimney base

Photographer facing N NE E SE S SW W NW Photo Date:

Autumn 1979

Photo Number 3 of 8

Gorbon + Barbara Russell

Wease NH 03281

Photo #4

Roof Section, eastern end