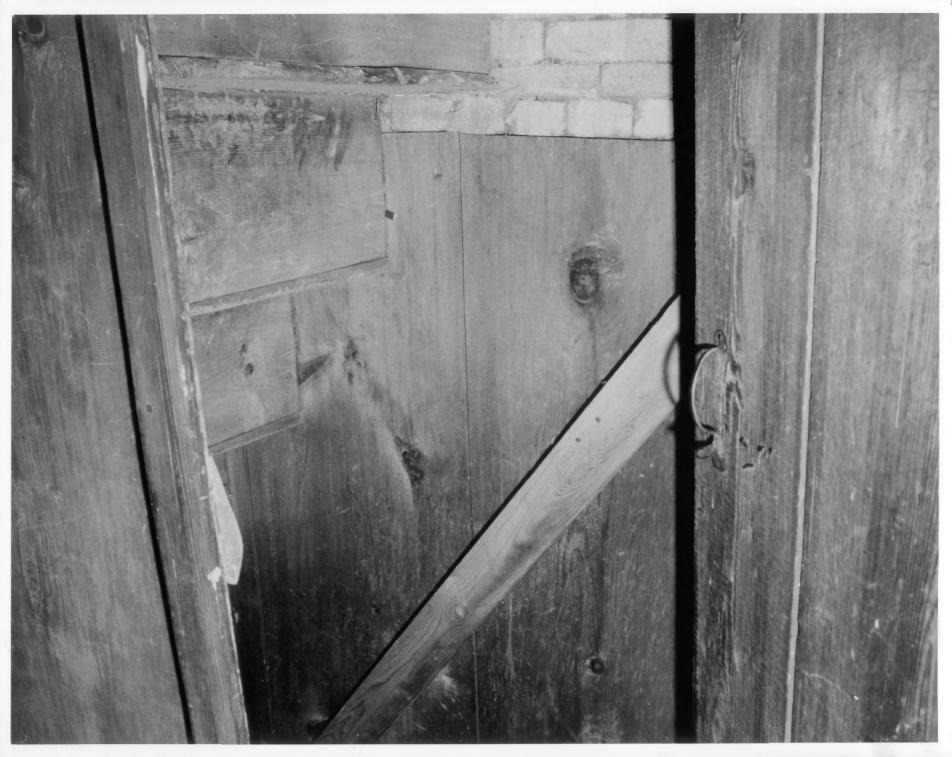

Photo #2 Stairway to loft Next to chimney

NATIONAL REGISTER OF HISTORIC PLACES PROPERTY PHOTOGRAPH FORM: NEW HAMPSHIRE

Historic Name:

Caleb Whittaker Place

Common Name:

Old Millie Perkins Place

NR District:

n/a

Address:

Perkins Pond Road

City/Town/State:

Photographer:

Weare, N.H. Gordon Russell, Perkins Pond Road, Weare, NH

Negative with:

photographer

Description:

Stairway to loft next to chimney

Photographer facing N NE E SE S SW W NW

Photo Date:

Autumn 1979

Photo Number 2 of 8

Porkins Pons Road

Weare NH 03281