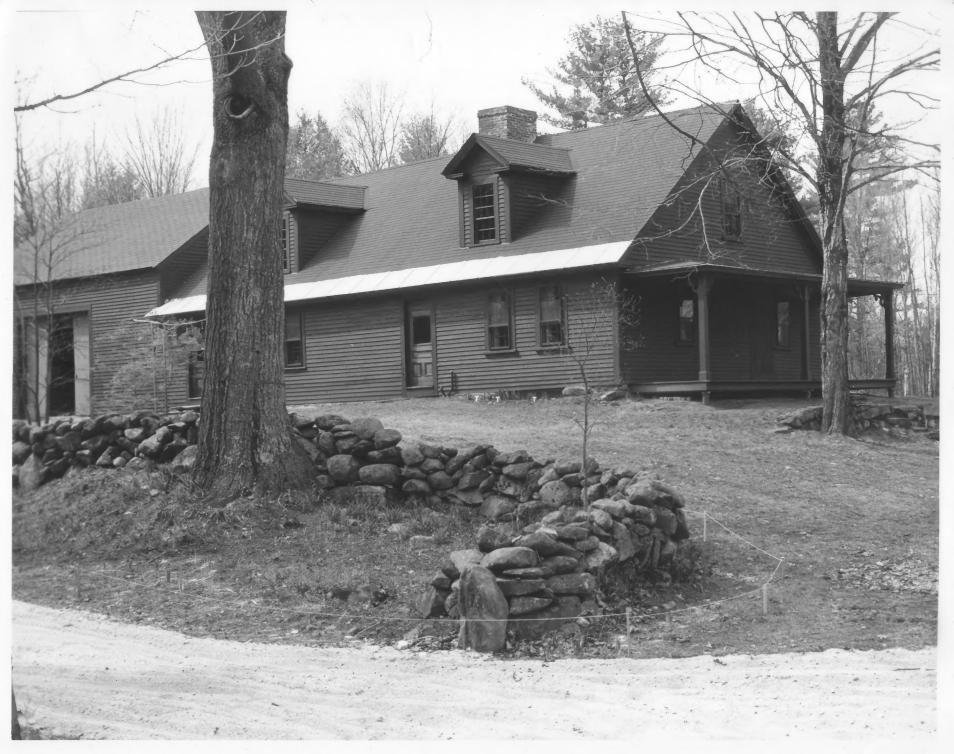

NATIONAL REGISTER OF HISTORIC PLACES PROPERTY PHOTOGRAPH FORM: NEW HAMPSHIRE

Historic Name:

Caleb Whittaker Place

Common Name:

old Millre Perkins Place

NR District:

N/A

Address:

Perkins Pond Road

City/Town/State:

Weare, NH

Photographer:

Gordon Russell

Negative with:

Gordon Russell

Perkins Pond Road

Description:

Weare, NH

Viero

front elevation

Photographer facing N NE E SE S SW W NW Photo Date: Autumn 1979

Photo Number 1 of B

FEB 2 9 1980

MAR 2 2 1982