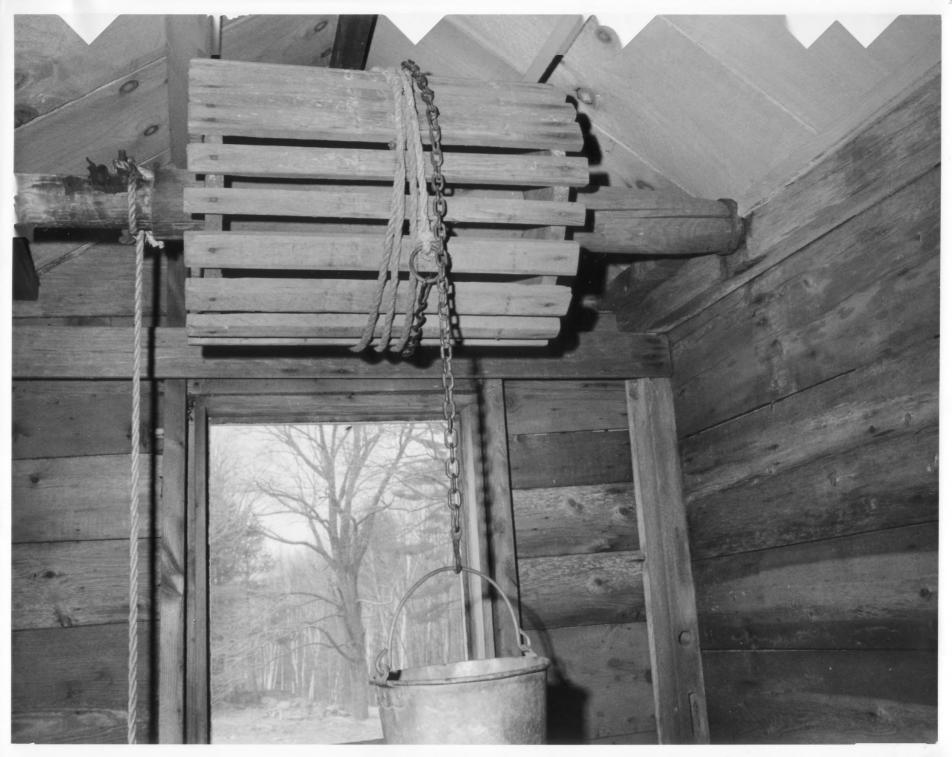

Photographer facing N NE E SE S SW W NW

Autumn 1979

Photo Number 7 of 8

Perkins DOND LONG

Weare NH 03251

Photo #8

Well house + Windlass

## NATIONAL REGISTER OF HISTORIC PLACES PROPERTY PHOTOGRAPH FORM: NEW HAMPSHIRE

Historic Name:

Caleb Whittaker Place

Common Name:

Old Millie Perkins Place

NR District:

n/a

Address:

Perkins Pond Road

City/Town/State:

Weare, NH

Photographer:

Gordon Russell, Perkins Pond Road, Weare, NH

Negative with:

photographer

Description:

Wellhouse interior

Photographer facing N NE E SE S SW W NW

Photo Date:

Photo Number 8 of 8

Porkius Pour Road

Weare NIT 03241

Autumn 1979