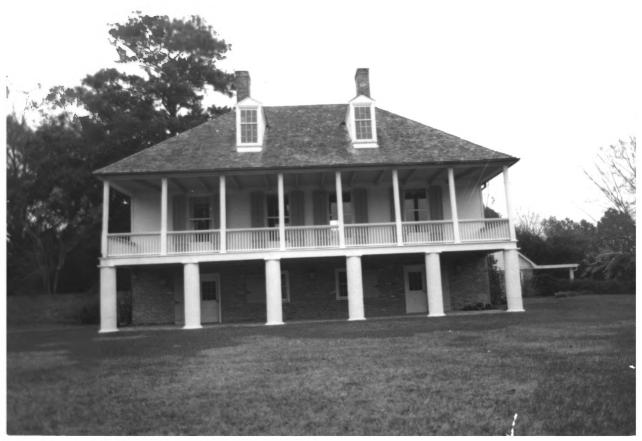

Alice Jeanerette vicinity, Iberia Parish Ruth Fontenot Summer 1982 501 St. John St., Lafayette Photo #1 NORTHEAST

Jeanerette vicinity, Iberia Parish Jonathan Fricker Spring 1983

IA State Hist. Preservation Office