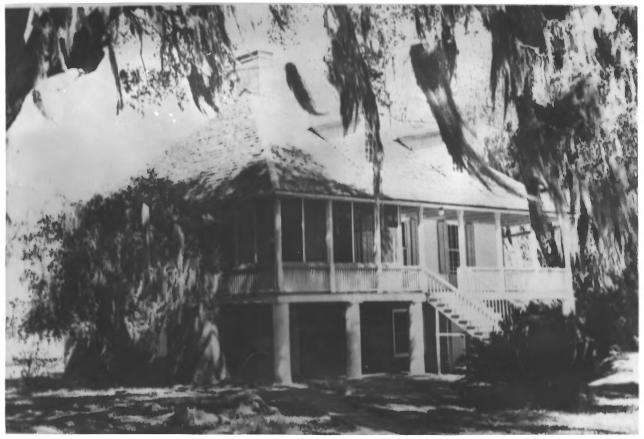

Alice Jeanerette vicinity, Iberia Parish, LA Jonathan Fricker Spring 1983 LA State Historic Pres. Office Photo #7 INTERIOR VIEW - ORIGINAL MANTEL

Alice Plantation House
Iberia Parish, LA

PHOTO SHOWING ALICE BEFORE THE 1961
MOVE.

B: The front stairs were not original

and were removed during the move.

- Alice Plantation House Iberia Parish, LA PHOTO SHOWING ALICE BEFORE THE 1961 MOVE.
- NB: The front stairs were not original

and were removed during the move.