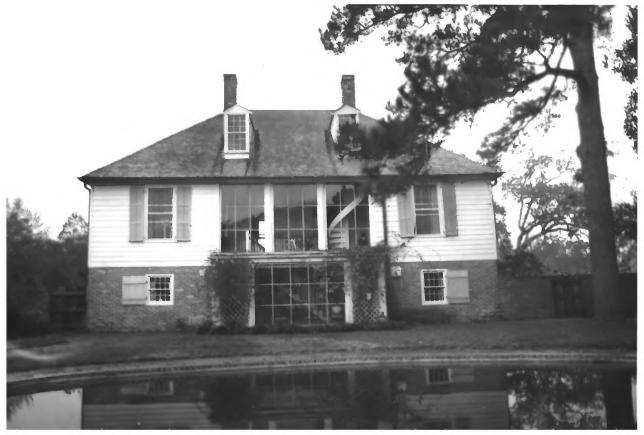

Alice Jeanerette vicinity, Iberia Parish, LA Jonathan Fricker Spring 1983 LA State Historic Pres. Office Photo #7 INTERIOR VIEW - ORIGINAL MANTEL

Alice Plantation House
Iberia Parish, LA

PHOTO SHOWING ALICE BEFORE THE 1961
MOVE.