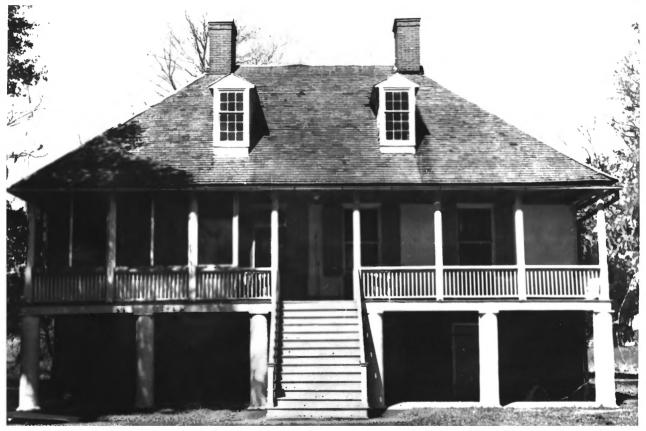

Alice Jeanerette vicinity, Iberia Parish, LA Jonathan Fricker Spring 1983 LA State Historic Pres. Office Photo #7 INTERIOR VIEW - ORIGINAL MANTEL

Alice Plantation House
Iberia Parish, LA

PHOTO SHOWING ALICE BEFORE THE 1961
MOVE.

B: The front stairs were not original

and were removed during the move.

- Alice Plantation House Iberia Parish, LA PHOTO SHOWING ALICE BEFORE THE 1961 MOVE.
- NB: The front stairs were not original

and were removed during the move.