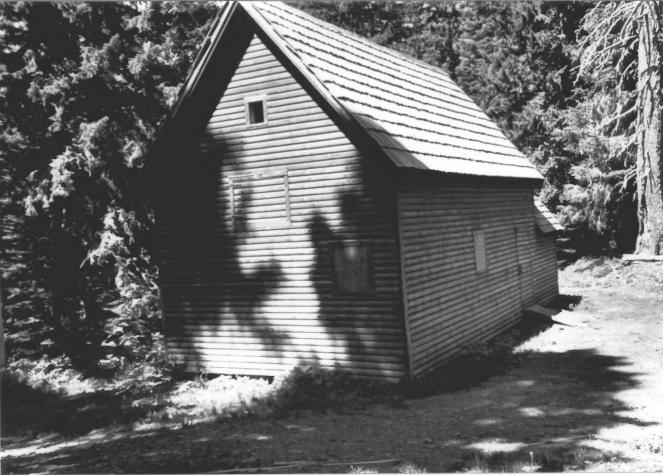

- 1) Name of Property: Musick Guard Station. Wood Storage #1606
- 2) City and State: Vicinity of Cottage Grove, OR
   3) Photographer: Cindy Pack
   4) Date: 6/85
   5) Negative Location: USDA Forest Service, Regional

  - Office, Recreation Unit, CRM files.
- 6) Description: Looking northeasterly, view of west and south elevations of wood storage building. 7) Photograph Number: 15-01-1606

- 1) Name of Property: Musick Guard Station, Barn #2404
- 2) City and State: Vicinity of Cottage Grove, OR3) Photographer: Cindy Pack
- 4) Date: 6/85
- 5) Negative Location: USDA Forest Service, Regional Office, Recreation Unit, CRM files.
- 6) Description: Looking northeasterly, view of west and south elevations of barn
- 7) Photograph Number: 15-01-2404-2