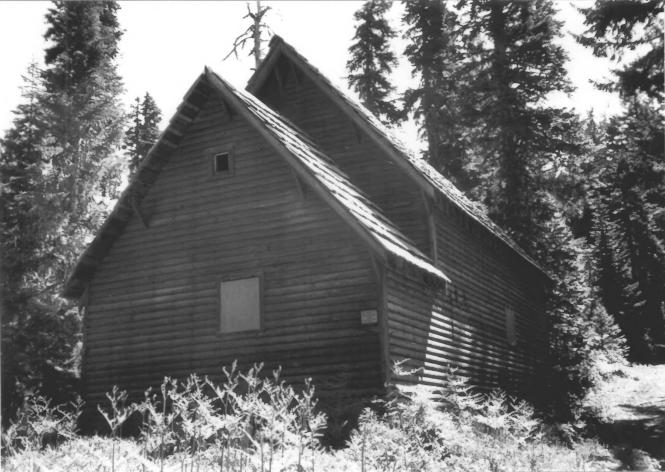

  - Office, Recreation Unit, CRM files.
- 6) Description: Looking northeasterly, view of west and south elevations of wood storage building. 7) Photograph Number: 15-01-1606

- 1) Name of Property: Musick Guard Station, Barn #2404
- 2) City and State: Vicinity of Cottage Grove, OR3) Photographer: Cindy Pack
- 4) Date: 6/85
- 5) Negative Location: USDA Forest Service, Regional Office, Recreation Unit, CRM files.
- 6) Description: Looking northeasterly, view of west and south elevations of barn
- 7) Photograph Number: 15-01-2404-2

- 1) Name of Property: Musick Guard Station, Barn
  #2404
- 2) City and State: Vicinity of Cottage Grove, OR3) Photographer: Cindy Pack
- 4) Date: 6/85
- 5) Negative Location: USDA Forest Service, Regional Office, Recreation Unit, CRM files.
- 6) Description: Looking southwesterly, view of east and north elevations of barn
- 7) Photograph Number: 15-01-2404-1