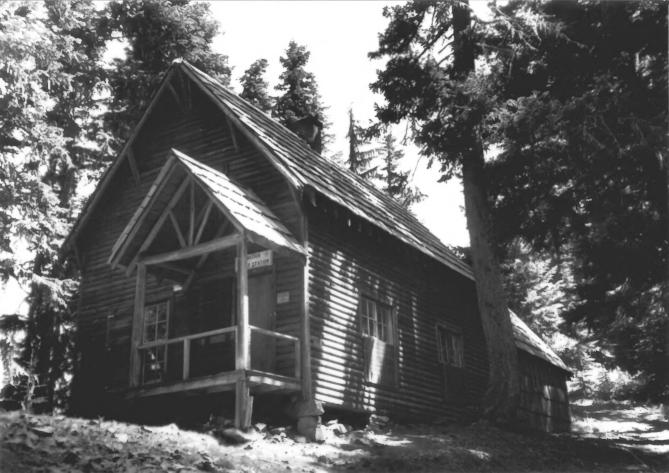

- Name of Property: Musick Guard Station, #1027
   City and State: Vicinity of Cottage Grove, OR
   Photographer: Cindy Pack
   Date: 6/85
   Negative Location: USDA Forest Service, Region

  - Negative Location: USDA Forest Service, Regional Office, Recreation Unit, CRM files.
  - 6) Description: Looking northeasterly, view of main west-facing facade and south elevation of office/residence
  - 7) Photograph Number: 15-01-1027-1