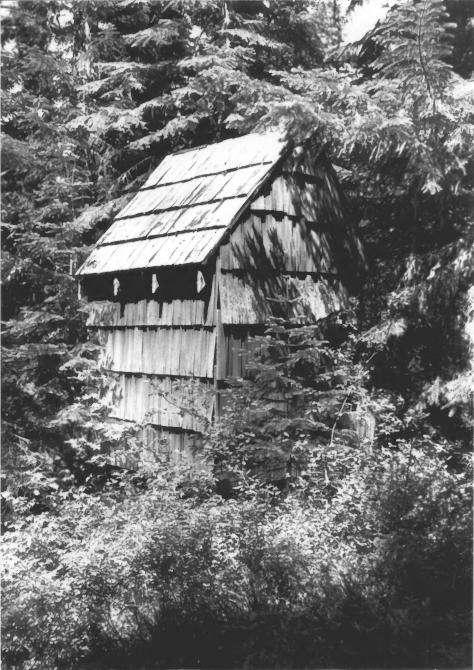

- 1) Name of Property: Musick Guard Station, Water Storage
- 2) City and St.
   3) Photographe
   4) Date: 6/85 City and State: Vicinity of Cottage Grove, OR Photographer: Cindy Pack
- Negative Location: USDA Forest Service, Regional Office, Recreation Unit, CRM files.
- 6) Description: Looking northwesterly, view of south and east elevations of water storage structure 7) Photograph Number: 15-01-Mu-WS