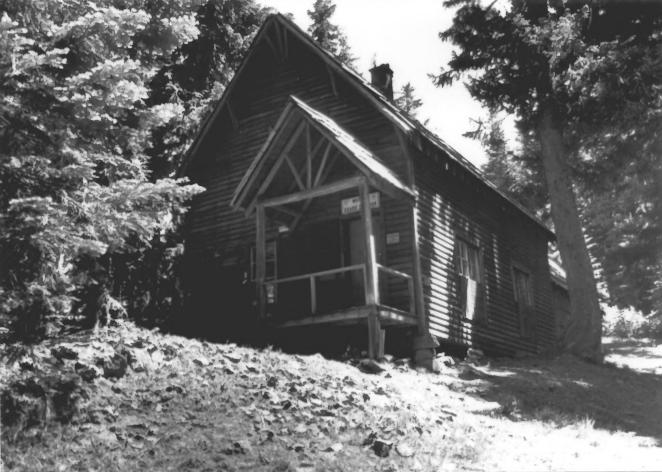

- 1) Name of Property: Musick Guard Station, #1027
- 2) City and State: Vicinity of Cottage Grove, OR3) Photographer: Cindy Pack
- 4) Date: 6/85
- 5) Negative Location: USDA Forest Service, Regional Office, Recreation Unit, CRM files.
- 6) Description: Looking northeasterly, view of main west-facing facade and south elevation of office/residence
- 7) Photograph Number: 15-01-1027-2