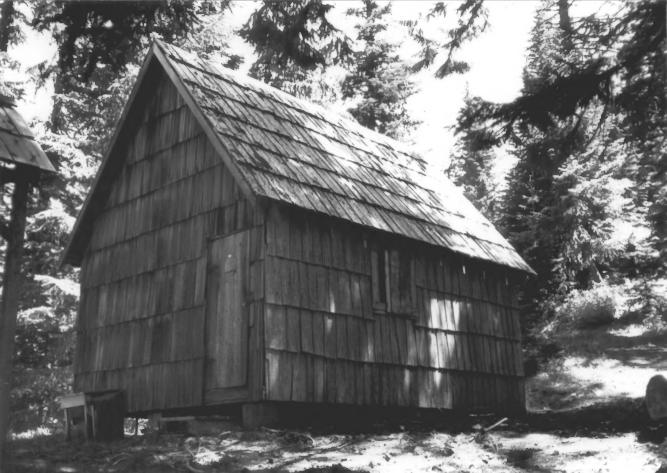

- 1) Name of Property: Musick Guard Station. Wood Storage #1606
- 2) City and State: Vicinity of Cottage Grove, OR
   3) Photographer: Cindy Pack
   4) Date: 6/85
   5) Negative Location: USDA Forest Service, Regional

  - Office, Recreation Unit, CRM files.
- 6) Description: Looking northeasterly, view of west and south elevations of wood storage building. 7) Photograph Number: 15-01-1606

- 1) Name of Property: Musick Guard Station, Barn #2404
- 2) City and State: Vicinity of Cottage Grove, OR3) Photographer: Cindy Pack
- 4) Date: 6/85
- 5) Negative Location: USDA Forest Service, Regional Office, Recreation Unit, CRM files.
- 6) Description: Looking northeasterly, view of west and south elevations of barn
- 7) Photograph Number: 15-01-2404-2