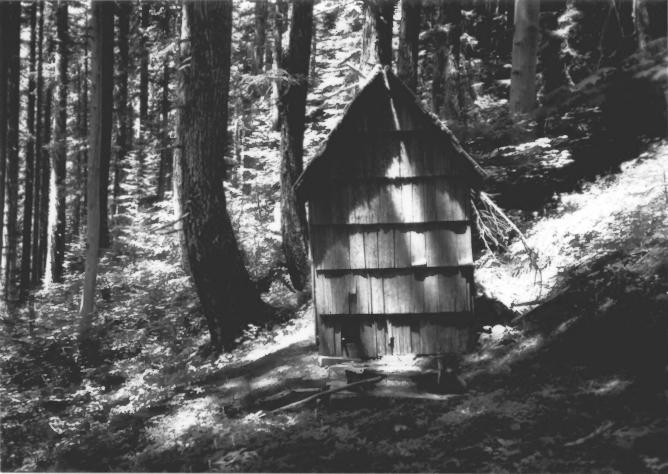

- Name of Property: Musick Guard Station, Pumphouse City and State: Vicinity of Cottage Grove, OR 2) 3) 4) Photographer: Cindy Pack
  - Date: 6/85
- 5 Ì Negative Location: USDA Forest Service, Regional Office, Recreation Unit, CRM files.
- 6) Description: Looking west, view of east elevation
  - of pumphouse
- 7) Photograph Number: 15-01-Mu-P