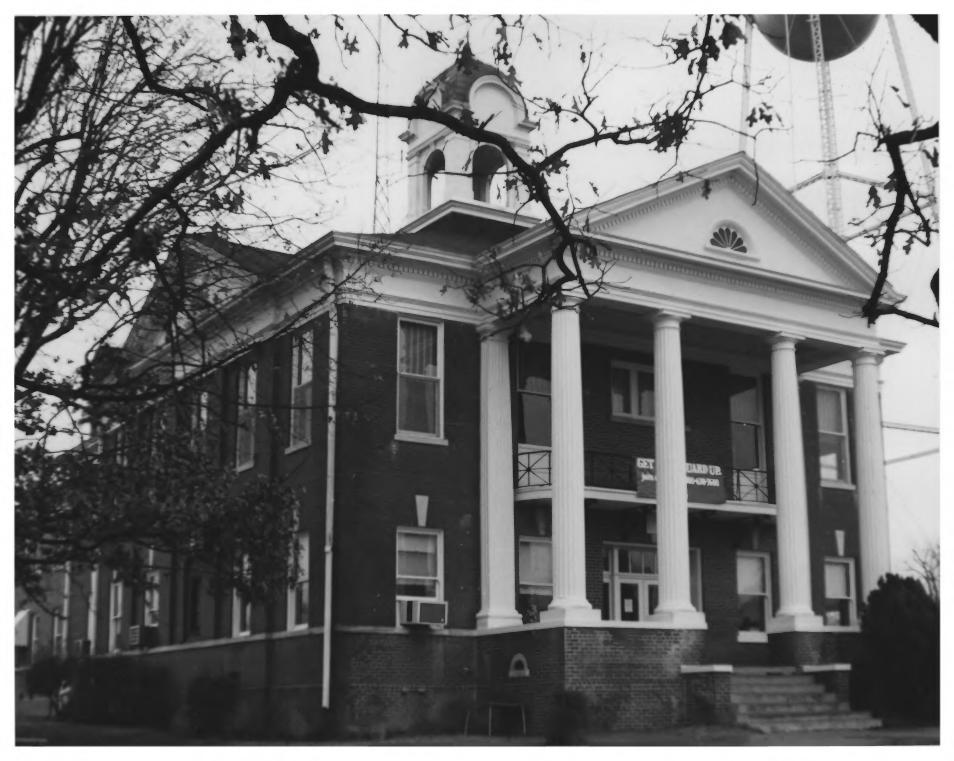

CHESTER COUNTY COURTHOUSE HENDERSON, TENNESSEE PHOTO BY: Robert E. Dalton MAR 26 1979 DATE: November 1978 NEG: Tennessee Historical Commission Southwest and southeast elevations, facing north

Chester Co. CHESTER COUNTY COURTHOUSE HENDERSON, TENNESSEE FFR PHOTO BY: Robert E. DaltonMAR 26 November 1978 DATE : NEG: Tennessee Historical Commiss Northeast and northwest elevations, o facing south