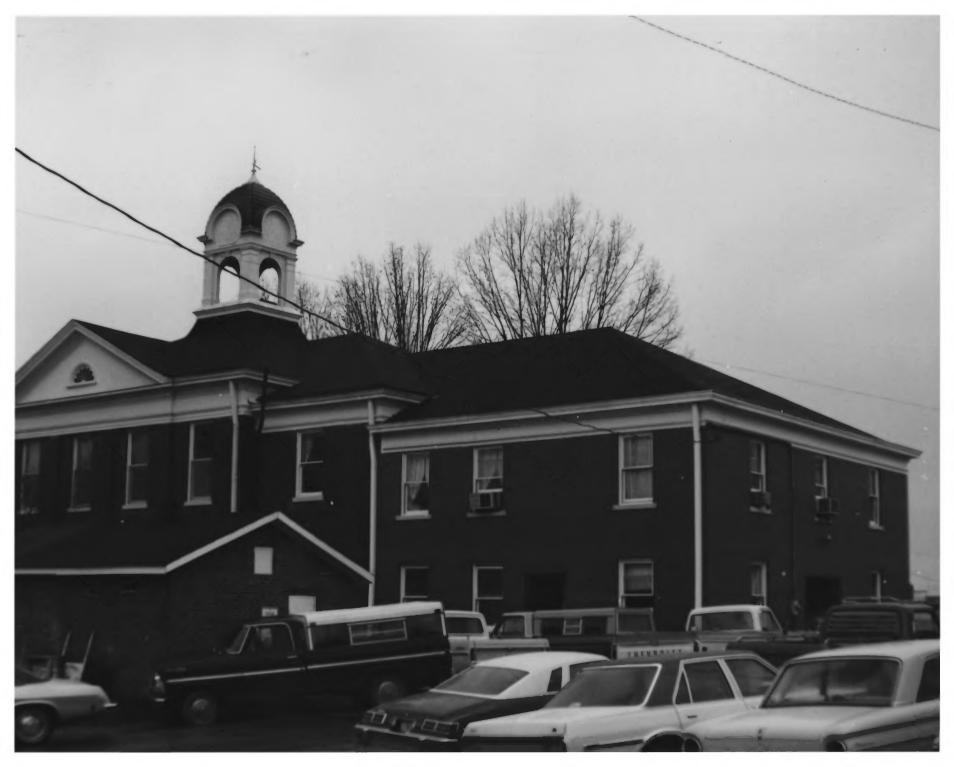

CHESTER COUNTY COURTHOUSE CHESTER CO, HENDERSON, TENNESSEE FEB 6 1979 PHOTO BY: Robert E. DaltonMAR 2 6 1979 DATE: November 1978

NEG: Tennessee Historical Commission Northwest and southwest elevations, #5175 facing east