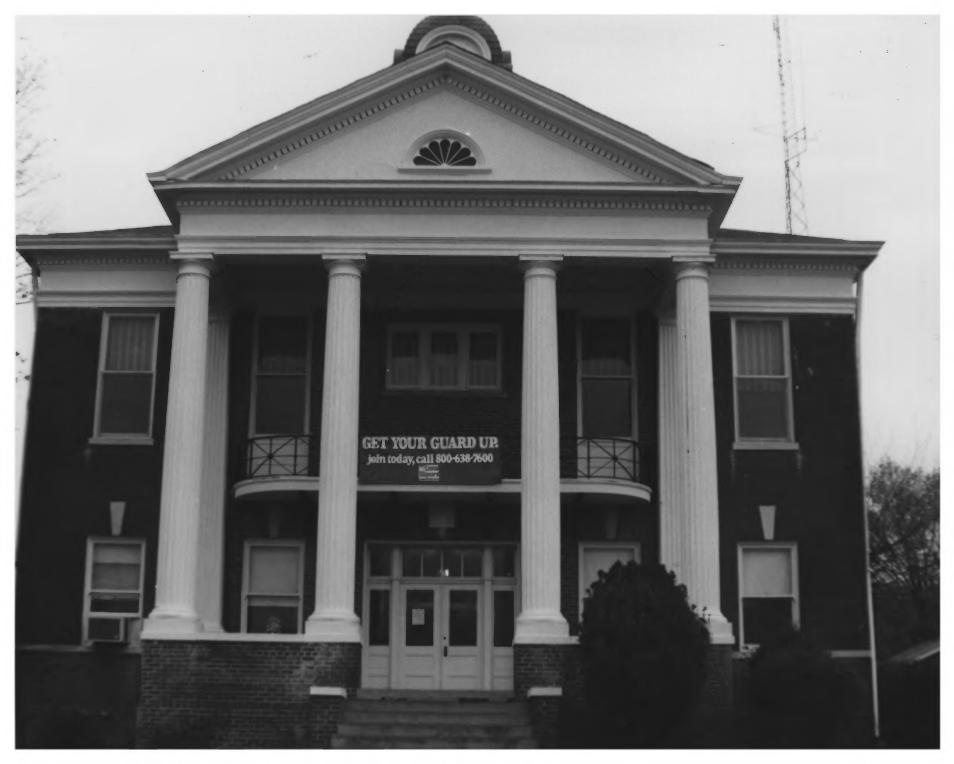

CHESTER COUNTY COURTHOUSE #/075PHOTO BY: Robert E. Dalton FEB 6 1979 DATE: November 1978 NEG: Tennessee Historical Commission Southeast and northeast elevations, facing west. CHESTER COUNTY

AR 26 1979

CHESTER COUNTY COURTHOUSE Chester HENDERSON, TENNESSEE PHOTO BY: Robert E. DaltomAR 26 November 1978 DATE : NEG: Tennessee Historical Commission Southeast elevation, facing northwest