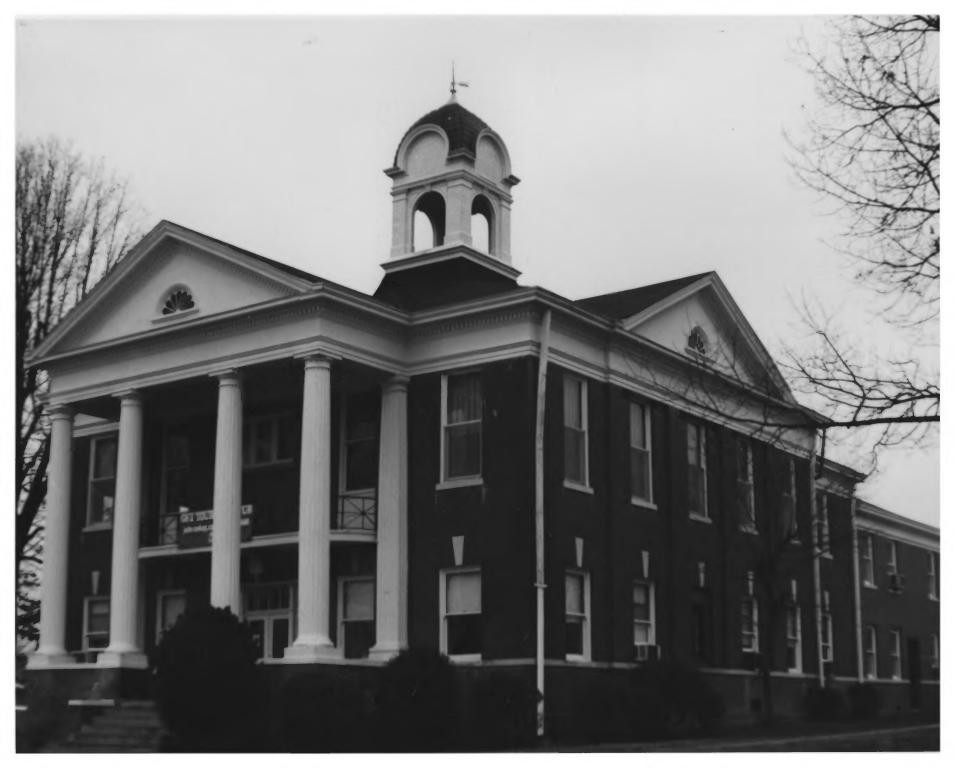

CHESTER COUNTY COURTHOUSE #/075PHOTO BY: Robert E. Dalton FEB 6 1979 DATE: November 1978 NEG: Tennessee Historical Commission Southeast and northeast elevations, facing west. CHESTER COUNTY

AR 26 1979

CHESTER COUNTY COURTHOUSE Chester HENDERSON, TENNESSEE PHOTO BY: Robert E. DaltomAR 26 November 1978 DATE : NEG: Tennessee Historical Commission Southeast elevation, facing northwest