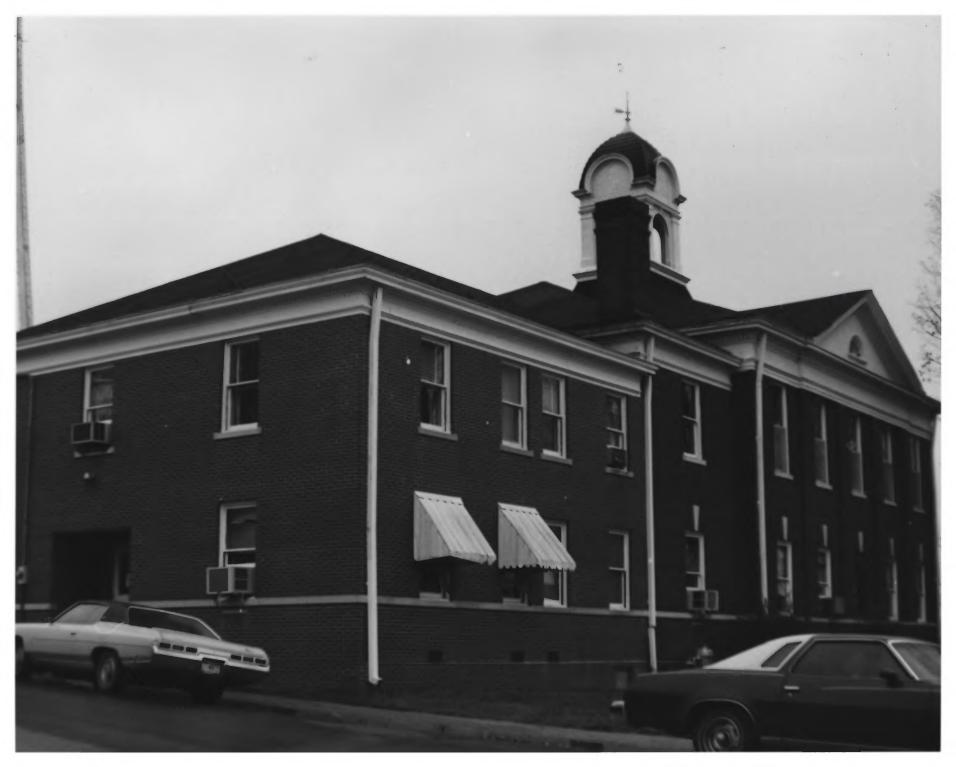

CHESTER COUNTY COURTHOUSE CHESTER CO, HENDERSON, TENNESSEE FEB 6 1979 PHOTO BY: Robert E. DaltonMAR 2 6 1979 DATE: November 1978

NEG: Tennessee Historical Commission Northwest and southwest elevations, #5175 facing east