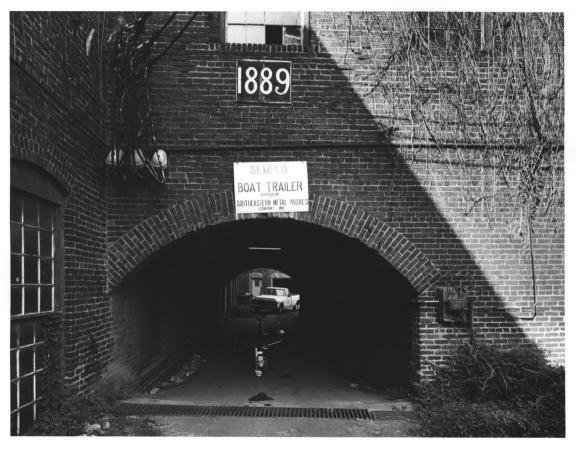

3

E. VAN WINKLE GIN AND MACHINE WORKS (THE MURRAY COMPANY) Atlanta, Fulton County, Georgia Photographer: James R. Lockhart JUL 23 1979 Date: September, 1978 Negative filed Ga. Dept. of Natural Resources Description: Building No. 6, the tunnel between the east and west yards; photographer facing west.