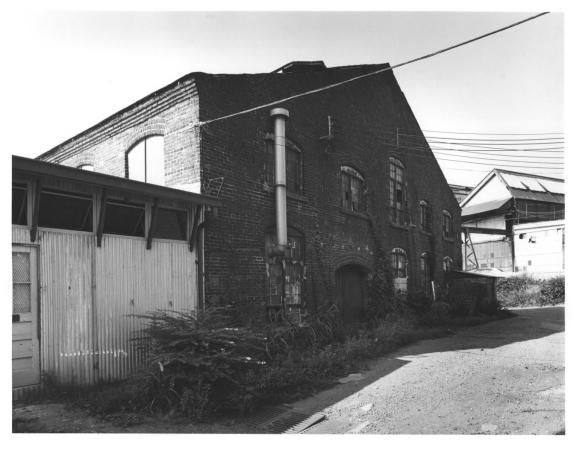

E. VAN WINKLE GIN AND MACHINE WORKS
(THE MURRAY COMPANY)
Atlanta, Fulton County, Georgia

Photographer: James R. Lockhart

10 1979

Date: September, 1978
Negative filed Ga. Dept. of Natural Resources
Description: Building No. 6, including the
loading shed; photographer facing southwest.