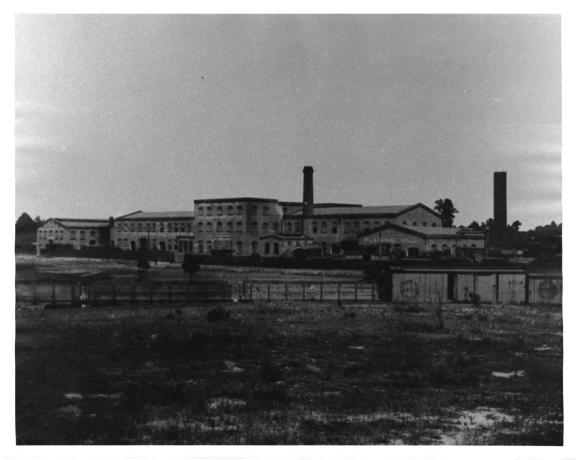

(THE MURRAY COMPANY) Atlanta, Fulton County, Georgia SEP 1011979 JUL 2 3 1979' Photographer: Unknown Date: Unknown; estimated 1900 Negative filed Atlanta Historical Society:

E. VAN WINKLE GIN AND MACHINE WORKS

Archives Negative No. 246

Description: View from the southeast; photographer facing northwest.