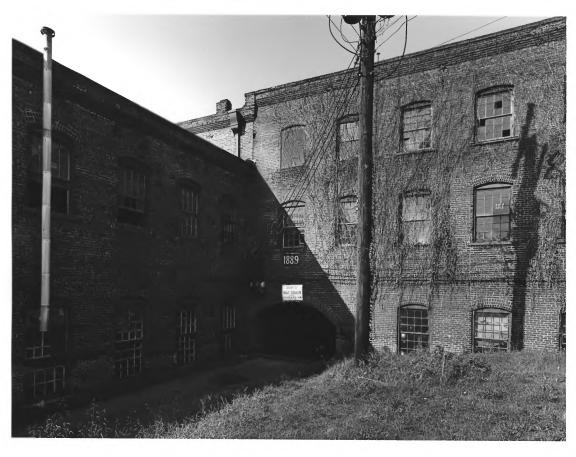

E. VAN WINKLE GIN AND MACHINE WORKS 10 1979 (THE MURRAY COMPANY)
Atlanta, Fulton County, Georgia
Photographer: James R. Lockhart

Date: September, 1978
Negative filed Ga. Dept. of Natural Resources
Description: Buildings No. 8 (left) and 6
(right); photographer facing southwest.