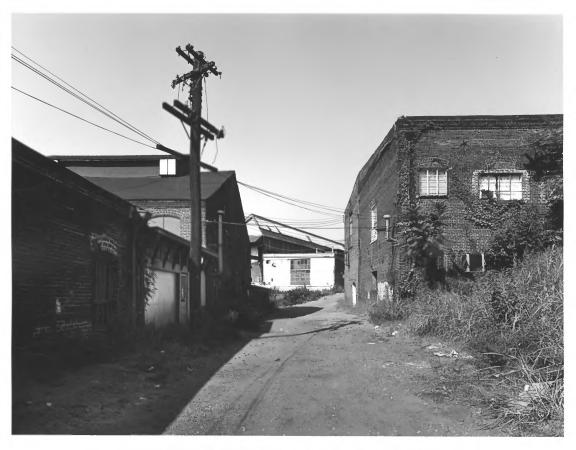

3

E. VAN WINKLE GIN AND MACHINE WORKS (THE MURRAY COMPANY) Atlanta, Fulton County, Georgia Photographer: James R. Lockhart JUL 23 1979 Date: September, 1978 Negative filed Ga. Dept. of Natural Resources Description: Building No. 6, the tunnel between the east and west yards; photographer facing west.