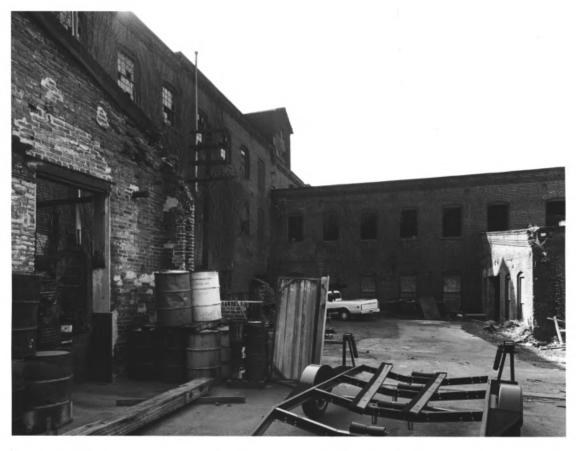

E. VAN WINKLE GIN AND MACHINE WORKS

E. VAN WINKLE GIN AND MACHINE WORKS (THE MURRAY COMPANY) (IHE MUKKAY CUMPANY)
Atlanta, Fulton County, Georgia Photographer: James R. Lockhart JUL 2 3 1979 Date: September, 1978 Negative filed Ga. Dept. of Natural Resources Description: Building No. 9 (center); Buildings No. 10 (left) and 8 (right); photographer facing southwest.