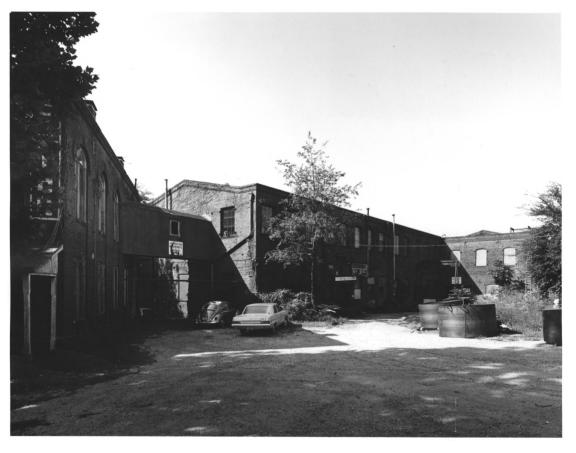

E. VAN WINKLE GIN AND MACHINE WORKS

E. VAN WINKLE GIN AND MACHINE WORKS (THE MURRAY COMPANY) (IHE MUKKAY CUMPANY)
Atlanta, Fulton County, Georgia Photographer: James R. Lockhart JUL 2 3 1979 Date: September, 1978 Negative filed Ga. Dept. of Natural Resources Description: Building No. 9 (center); Buildings No. 10 (left) and 8 (right); photographer facing southwest.