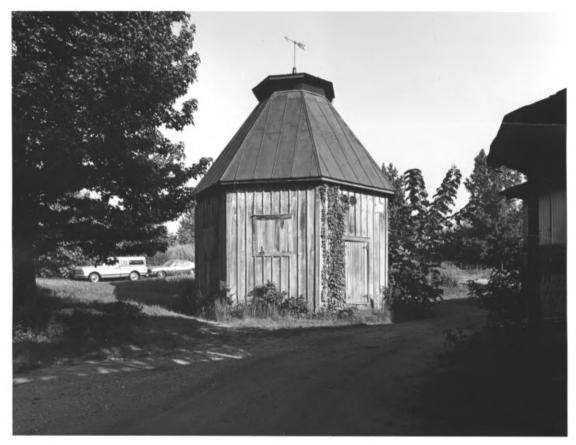

(THE MURRAY COMPANY)
Atlanta, Fulton County, Georgia SEP 1 0 1979 Photographer: James R. Lockhart JUL 23 1976 Date: September, 1978 Negative filed Ga. Dept. of Natural Resources Description: Ginnery Building (a demonstration building); photographer facing north.