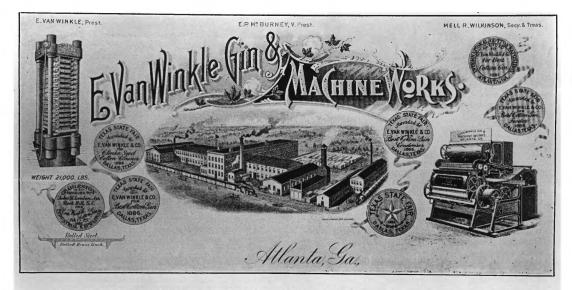

## Cotton Seed Oil Machinery, Modern Ginning System, Local Oil Mills, and Ginneries combined

Write for prices and illustrated catalogue

E. VAN WINKLE GIN AND MACHINE WORKS (THE MURRAY COMPANY)
Atlanta, Fulton County, Georgia

Photographer: James R. Lockhart JUL 2 3 1979

September, 1978
Negative filed Ga. Dept. of Natural Resources
Description: Van Winkle advertisement from
Official Guide, Central of Georgia Railway
Company (1903).