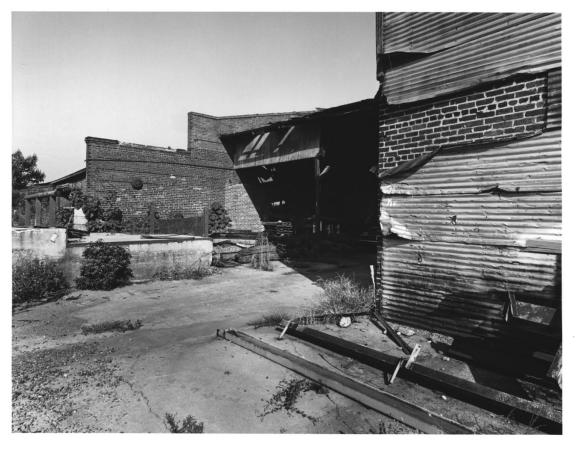

E. VAN WINKLE GIN AND MACHINE WORKS (THE MURRAY COMPANY) Atlanta, Fulton County, Georgia JUL 23 1979' Photographer: James R. Lockhart Date: September, 1978 Negative filed Ga. Dept. of Natural Resources Description: Building No. 8, interior view; photographer facing west.