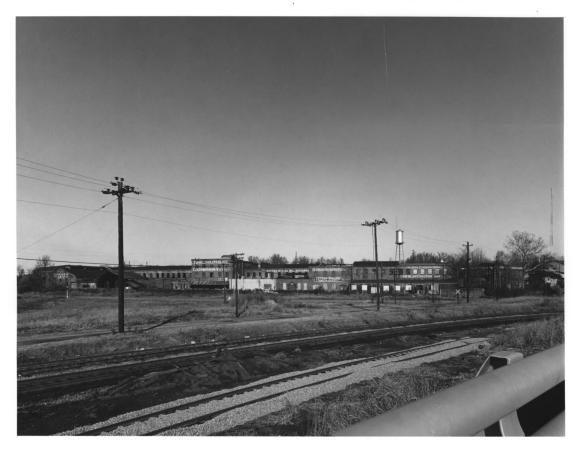

E. VAN WINKLE GIN AND MACHINE WORKS 10 1979 Atlanta, Fulton County, Georgia Photographer: James R. Lockhart

Date: December 1070 Date: December, 1978 Negative filed Ga. Dept. of Natural Resources Description: View from the southeast; photographer facing northwest.