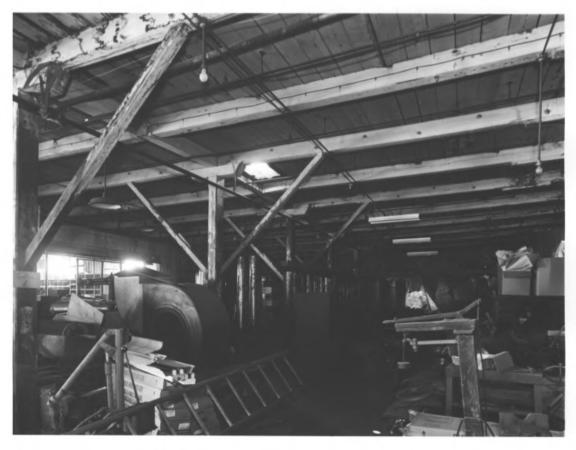

E. VAN WINKLE GIN AND MACHINE WORKS (THE MURRAY COMPANY) Atlanta, Fulton County, Georgia JUL 23 1979' Photographer: James R. Lockhart Date: September, 1978 Negative filed Ga. Dept. of Natural Resources Description: Building No. 8, interior view; photographer facing west.