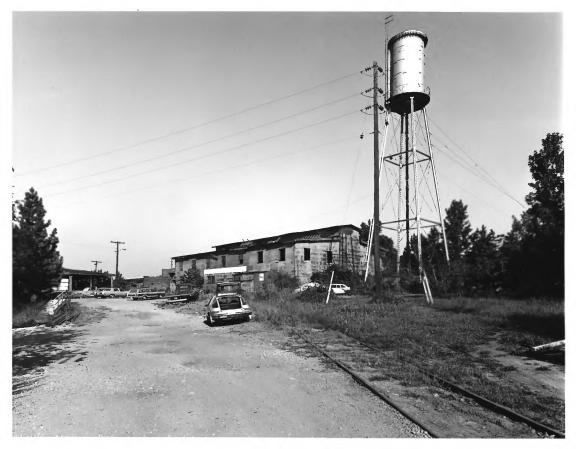

E. VAN WINKLE GIN AND MACHINE WORKS | 1 0 1979 (THE MURKAY COMPANY)
Atlanta, Fulton County, Georgia

JUL 23 1979 (THE MURRAY COMPANY) Photographer: James R. Lockhart Date: September, 1978 Negative filed Ga. Dept. of Natural Resources Description: Warehouse No. 2 (center) and 1 (background), watertower (right); photographer facing northwest.