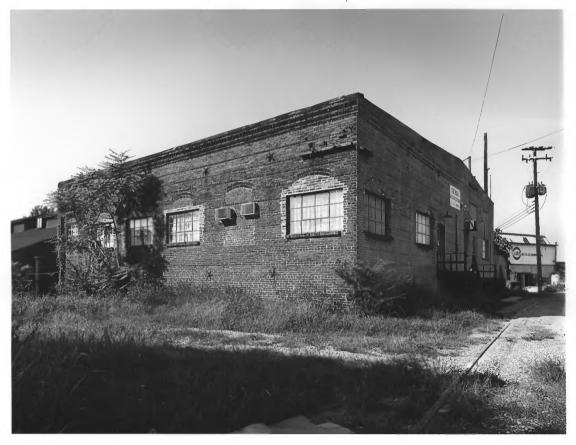

(THE MURRAY COMPANY) Atlanta, Fulton County, Georgia SEP 10 1979 Photographer: James R. Lockhart JUL 2 3 1979 Date: September, 1978 Negative filed Ga. Dept. of Natural Resources Description: Building No. 10: the office building; photographer facing south.