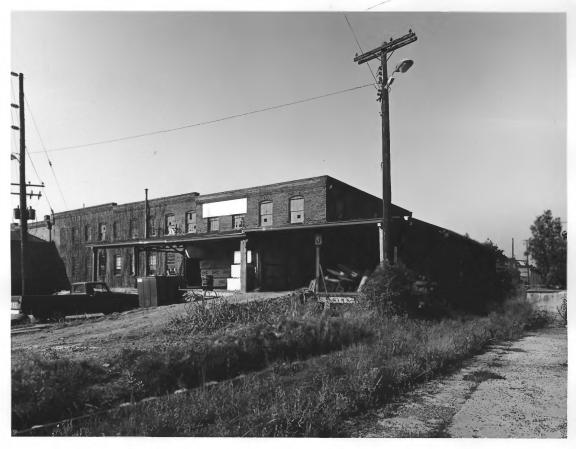

E. VAN WINKLE GIN AND MACHINE WORKS
(THE MURRAY COMPANY)
Atlanta, Fulton County, Georgia

Photographer: James R. Lockhart

10 1979

Date: September, 1978
Negative filed Ga. Dept. of Natural Resources
Description: Building No. 6, including the
loading shed; photographer facing southwest.