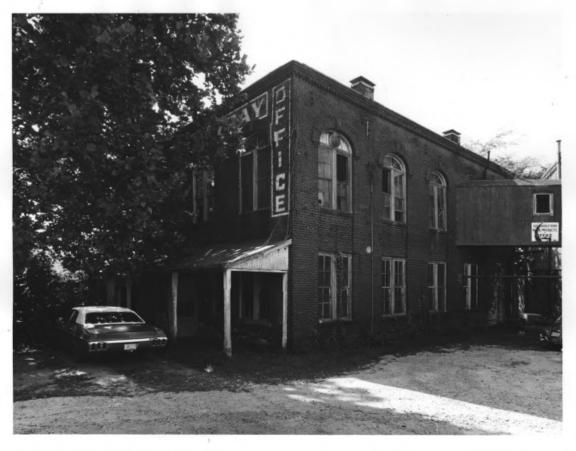

(THE MURRAY COMPANY) Atlanta, Fulton County, Georgia SEP 10 1979 Photographer: James R. Lockhart JUL 2 3 1979 Date: September, 1978 Negative filed Ga. Dept. of Natural Resources Description: Building No. 10: the office building; photographer facing south.