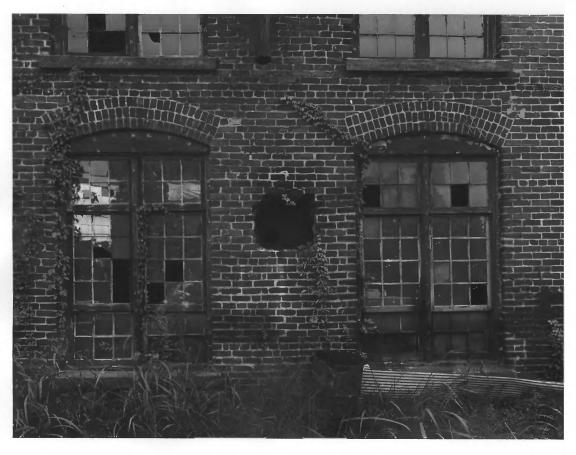

E. VAN WINKLE GIN AND MACHINE WORKS (THE MURRAY COMPANY) Atlanta, Fulton County, Georgia Photographer: James R. Lockhart JUL 23 1879 Date: September, 1978

Negative filed Ga. Dept. of Natural Resources Description: Building No. 2, detail of east wall; photographer facing west.