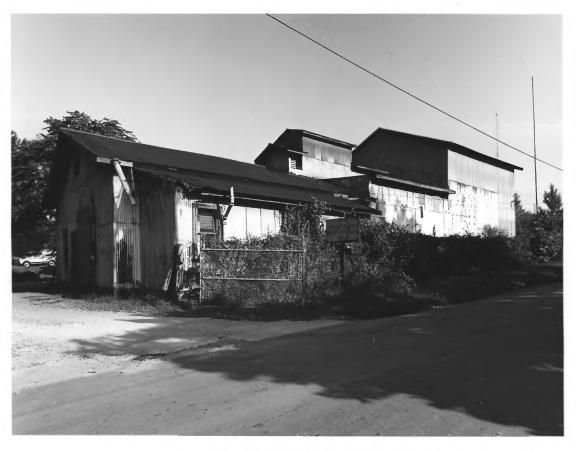

E. VAN WINKLE GIN AND MACHINE WORKS
(THE MURRAY COMPANY)
Atlanta, Fulton County, Georgia

Photographer: James R. Lockhart

10 1979

Date: September, 1978
Negative filed Ga. Dept. of Natural Resources
Description: Building No. 6, including the
loading shed; photographer facing southwest.