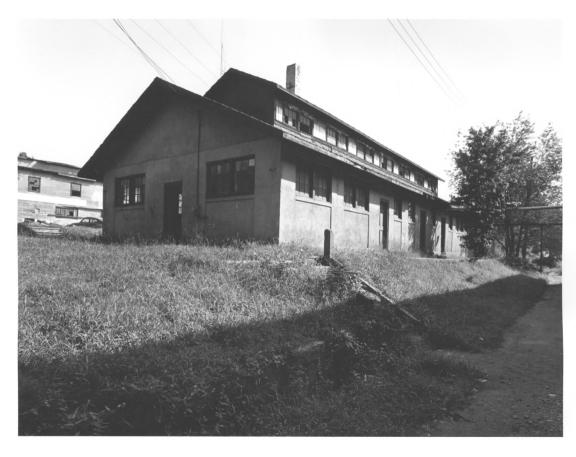

E. VAN WINKLE GIN AND MACHINE WORKS
(THE MURRAY COMPANY)

Photographer: James.R. Lockhart
Date: September, 1978

Negative filed Ga. Dept. of Natural Resources Description: Locker room; photographer facing northeast.