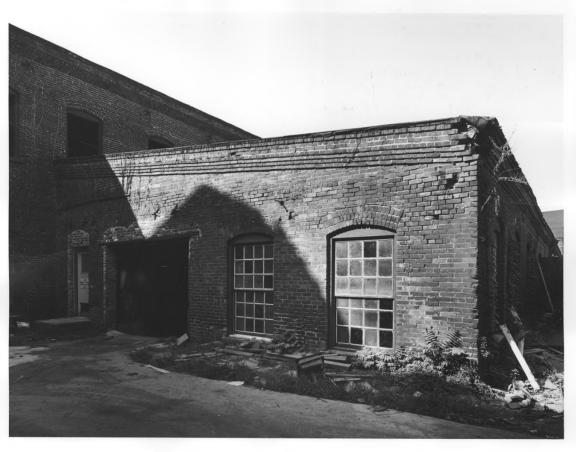

E. VAN WINKLE GIN AND MACHINE WORKS 10 1979 (THE MURRAY COMPANY)
Atlanta, Fulton County, Georgia
Photographer: James R. Lockhart

Date: September, 1978
Negative filed Ga. Dept. of Natural Resources
Description: Buildings No. 8 (left) and 6
(right); photographer facing southwest.