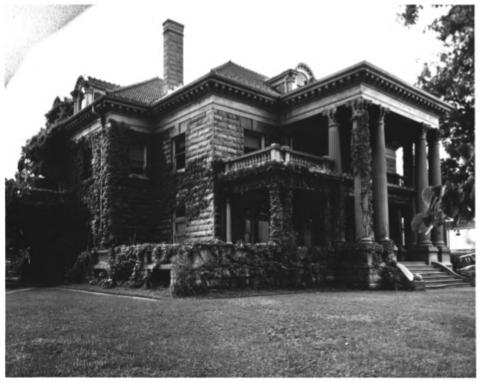

4. IDENTIFICATION

ш

DESCRIBE VIEW, DIRECTION, ETC.

Exterior view towards the south (rear) elevation in a northerly direction; porte-cochere to the right (east) and 2-story solarium projecting to the left (west). Note changed design of rear roof dormers as compared to those on front of structure.