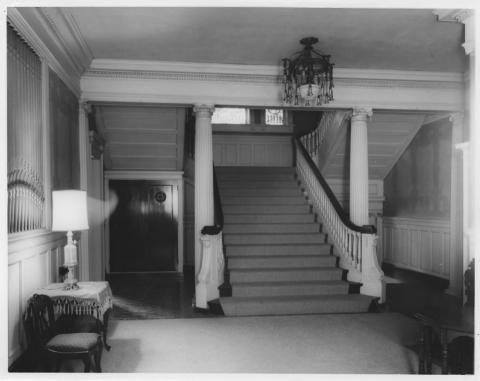

NEGATIVE FILED AT

826 South 23rd Street . South Bend . Indiana . 46615

IDENTIFICATION

DESCRIBE VIEW, DIRECTION, ETC. Main stairway to second floor and entrance hall: looking east towards "carriage" entrance vestibule one half flight of stairs down to the right; large stained glass window at stair landing; organ pipes along north wall at left; elevator shaft at right out of camera range.