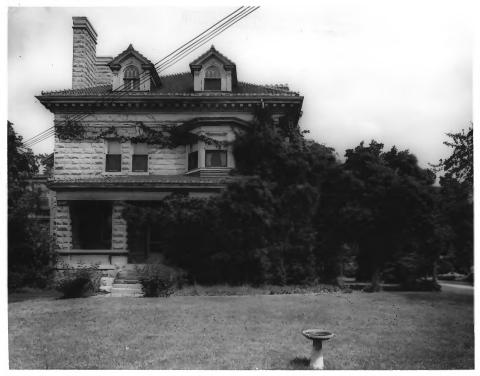

4. IDENTIFICATION

ш

DESCRIBE VIEW, DIRECTION, ETC.

Exterior view towards the south (rear) elevation in a northerly direction; porte-cochere to the right (east) and 2-story solarium projecting to the left (west). Note changed design of rear roof dormers as compared to those on front of structure.