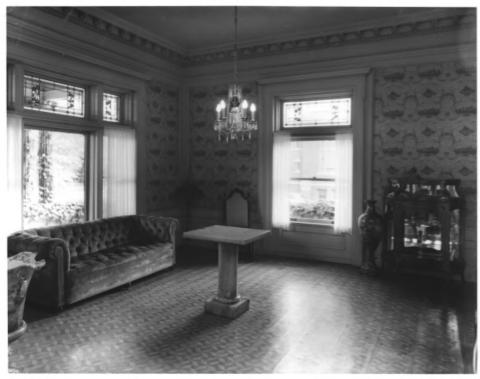

STATE

| NAME            |                 |            |            |         |           |                   |     |
|-----------------|-----------------|------------|------------|---------|-----------|-------------------|-----|
| COMMON:         |                 | BEIGER H   | OME        |         |           | 01/111            |     |
| AND/OR HISTORIC | Martin V.       | & Susie H  | . Beiger h | nome    | . (9)     | - 0               | 1   |
| LOCATION        |                 |            |            |         | - DEPI    | MED 1             | 3/  |
| STREET AND NUM  | BERI            |            |            |         | III.      |                   | [   |
|                 | 317 Lincol      | lnway East |            |         |           | 1 1973            | 1-1 |
| CITY OR TOWN:   |                 |            |            |         | ملاله     | TIONAL            | 1   |
|                 | Mishawaka       |            |            |         | JAM       | GISTE             | ni/ |
| STATE:          |                 |            | CODE COUNT |         | */        | _ 60              | DÉ  |
|                 | Indiana .       | 46544      | 18         | St.     | Joseph    | 181               | 41  |
| PHOTO REFEREN   | (CE ,           |            |            |         |           | 101               | 100 |
| PHOTO CREDIT:   | Edward Dar      | 18         |            |         |           |                   |     |
| DATE OF PHOTO:  | 27 Septem       | per 1972   |            |         |           |                   |     |
| NEGATIVE FILED  | 826 South       | 23rd Stre  | et . Sout  | n Bend  | . Indiana | . 4661            | 5   |
| IDENTIFICATION  | l .             |            |            |         | -         | 100 (2000) (Com.) |     |
|                 | , DIRECTION, ET |            |            |         |           |                   |     |
| "Parlor"        | adjoining       | and direc  | tly to th  | e east  | of princi | pal liv           | in  |
| room; vi        | ew looking      | east; par  | quet floor | ring an | d leaded  | stained           |     |
| glass.          |                 |            |            |         |           |                   |     |
| _               |                 |            | 1 of       | . 3     |           |                   |     |
| 1               |                 |            | 0          |         |           |                   |     |