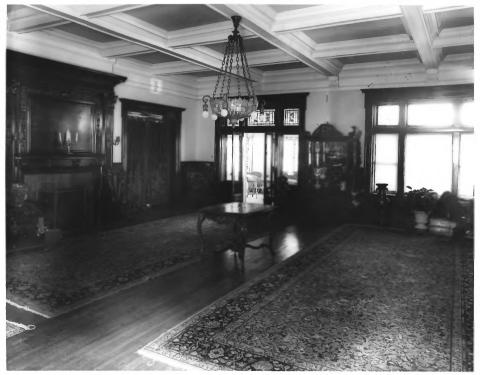

|         |                    |         |

NEGATIVE FILED AT

826 South 23rd Street . South Bend . Indiana . 46615

IDENTIFICATION

DESCRIBE VIEW, DIRECTION, ETC. Main stairway to second floor and entrance hall: looking east towards "carriage" entrance vestibule one half flight of stairs down to the right; large stained glass window at stair landing; organ pipes along north wall at left; elevator shaft at right out of camera range.

S z 0 ⊢

œ \_ S z

ш

ш

S



## UNITED STATES DEPARTMENT OF THE INTERIOR NATIONAL PARK SERVICE

# NATIONAL REGISTER OF HISTORIC PLACES PROPERTY PHOTOGRAPH FORM

| STATE          |      |
|----------------|------|
|                |      |
|                |      |
| COUNTY         |      |
|                |      |
|                |      |
| FOR NPS USE ON | ILY  |
| ENTRY NUMBER   | DATE |
|                |      |
|                |      |
|                |      |

|            | (Type all entries - attach to or enclose with photograph) | ENTRY NUMBER DA      |
|------------|-----------------------------------------------------------|----------------------|
| 1. NAME    |                                                           |                      |
| COMMON:    | BEIGER HOME